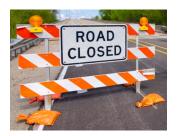

Postatile Pl

Abernathy Dr

Sidewalk to remain open

Sycamore Canyon Park Street parking Add 20' painted red curb

1

Fairsteor

Install Type III barricades with R11-2 "Road Closed" signs and flashing warning lights