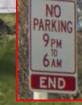

Relocate existing sign

Sidewalk to remain open

Existing Preferential Parking Zone (PPZ)

Perman

Install W20-3 (mod) "Road Closed Ahead" sign

Speyside Rd

Install Water filled barricade across street

5828