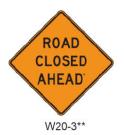

Relocate existing sign

Sidewalk to remain open

Existing Preferential Parking Zone (PPZ)

Perman

Install W20-3 (mod) "Road Closed Ahead" sign

Speyside Rd

Install Water filled barricade across street

5828

> Install W20-3 (mod) "Road Closed Ahead" sign

Abenand Q

Fairlale.Dr

1402

JA-

Imagery @2022 Google Imagery @2022 County of San Bernardino, Maxar Technologies, U.S. Geological Survey Man data @2022 Google United States