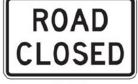

Postatile Pl

Abernathy Dr

Sidewalk to remain open

Sycamore Canyon Park Street parking Add 20' painted red curb

1

Fairsteor

Install Type III barricades with R11-2 "Road Closed" signs and flashing warning lights