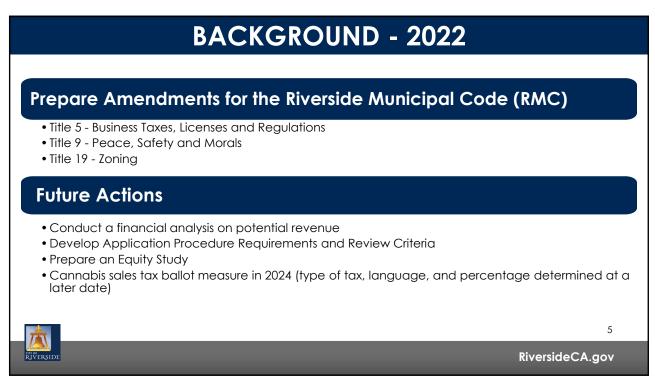

# **PROPOSED TITLE 19 AMENDMENTS**

- 1. Eliminates the Citywide prohibition of commercial cannabis uses in the City;
- 2. Establishes Cannabis Storefront Retail, Cannabis Warehousing/Distribution and Cannabis Testing Laboratories as permitted/conditionally permitted uses in specified Zones;
- **3. Prohibits** Cannabis Cultivation and Cannabis Microbusinesses in all Zones;
- **4. Amends** various Chapters of the Zoning Code for consistency with proposed amendments to Titles 5 and 9 of the Municipal Code; and
- 5. Establishes Definitions related to the proposed changes to cannabis uses.