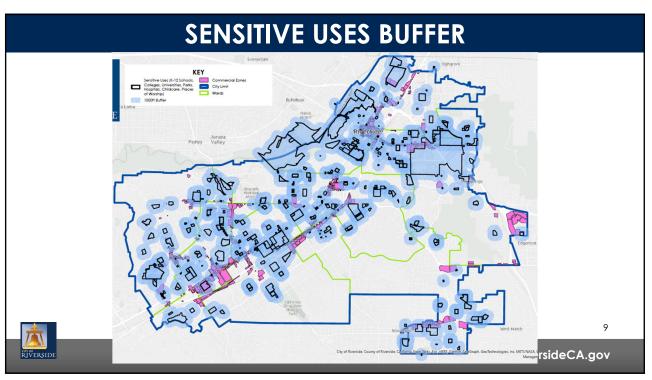

#### 01/06/2023

| Image: Neight and Section 1 and Sec |                                                                |   |                                                                                                         |       |               |          |   |   | 19.3 | 150.020                            | B Incide | ental Use | s Table |              |       |                  |               |   |   |   |                  |                                             |                                       |
|---------------------------------------------------------------------------------------------------------------------------------------------------------------------------------------------------------------------------------------------------------------------------------------------------------------------------------------------------------------------------------------------------------------------------------------------------------------------------------------------------------------------------------------------------------------------------------------------------------------------------------------------------------------------------------------------------------------------------------------------------------------------------------------------------------------------------------------------------------------------------------------------------------------------------------------------------------------------------------------------------------------------------------------------------------------------------------------------------------------------------------------------------------------------------------------------------------------------------------------------------------------------------------------------------------------------------------------------------------------------------------------------------------------------------------------------------------------------------------------------------------------------------------------------------------------------------------------------------------------------------------------------------------------------------------------------------------------------------------------------------------------------------------------------------------------------------------------------------------------------------------------------------------------------------------------------------------------------------------------------------------------------------------------------------------------------------------------------------------|----------------------------------------------------------------|---|---------------------------------------------------------------------------------------------------------|-------|---------------|----------|---|---|------|------------------------------------|----------|-----------|---------|--------------|-------|------------------|---------------|---|---|---|------------------|---------------------------------------------|---------------------------------------|
| Image: Contract (1)         Contract (2)         Contra                                                                                                                                                                                                                                                                                                                                                                                                                                                                                                                                                                                                                            | Use                                                            |   | Residential Zones<br>(Residential Conservation (RC), Residential Agricultural (RA-5), Rural Residential |       |               |          |   |   |      | Zones<br>Office & Commercial Zones |          |           |         | ixed Use Zor | es    | Industrial Zones |               |   |   |   | ic Facilities, F | Location of<br>Required<br>Standards in the |                                       |
| Canabis Cultivation:       M       M       M       M       M       M       M       M       M       M       M       M       M       M       M       M       M       M       M       M       M       M       M       M       M       M       M       M       M       M       M       M       M       M       M       M       M       M       M       M       M       M       M       M       M       M       M       M       M       M       M       M       M       M       M       M       M       M       M       M       M       M       M       M       M       M       M       M       M       M       M       M       M       M       M       M       M       M       M       M       M       M       M       M       M       M       M       M       M       M       M       M       M       M       M       M       M       M       M       M       M       M       M       M       M       M       M       M       M       M       M       M       M       M       M       M       M                                                                                                                                                                                                                                                                                                                                                                                                                                                                                                                                                                                                                                                                                                                                                                                                                                                                                                                                                                                                                                                                                                            |                                                                |   |                                                                                                         | Resid | ential (R-3 a | nd R-4)) |   |   |      |                                    | -        |           | MU-N    | MU-V*        | MU-U* |                  | trial, Airpor |   |   |   | Overlay)         | NC                                          | Municipal Code                        |
| Commercial, including Medical<br>Cannabis Cultivation, (Prohibited Use)       X       X       X       X       X       X       X       X       X       X       X       X       X       X       X       X       X       X       X       X       X       X       X       X       X       X       X       X       X       X       X       X       X       X       X       X       X       X       X       X       X       X       X       X       X       X       X       X       X       X       X       X       X       X       X       X       X       X       X       X       X       X       X       X       X       X       X       X       X       X       X       X       X       X       X       X       X       X       X       X       X       X       X       X       X       X       X       X       X       X       X       X       X       X       X       X       X       X       X       X       X       X       X       X       X       X       X       X       X       X       X       X       X       X                                                                                                                                                                                                                                                                                                                                                                                                                                                                                                                                                                                                                                                                                                                                                                                                                                                                                                                                                                                                                                                                                 | :                                                              |   |                                                                                                         |       |               |          |   |   |      |                                    |          |           |         |              |       |                  |               |   |   |   |                  | Overlay                                     |                                       |
| Personal-Indoor (Prohibited Use) P P P P P P P P P P P P P P P P P P P                                                                                                                                                                                                                                                                                                                                                                                                                                                                                                                                                                                                                                                                                                                                                                                                                                                                                                                                                                                                                                                                                                                                                                                                                                                                                                                                                                                                                                                                                                                                                                                                                                                                                                                                                                                                                                                                                                                                                                                                                                  | mmercial, including Medical<br>nnabis Cultivation, (Prohibited | x | x                                                                                                       | x     | x             | x        | x | x | x    | x                                  | x        | x         | x       | x            | x     | x                | x             | x | x | x | x                | x                                           | 19.342 - Cannabi<br>Uses and Activiti |
|                                                                                                                                                                                                                                                                                                                                                                                                                                                                                                                                                                                                                                                                                                                                                                                                                                                                                                                                                                                                                                                                                                                                                                                                                                                                                                                                                                                                                                                                                                                                                                                                                                                                                                                                                                                                                                                                                                                                                                                                                                                                                                         | rsonal - Indoor                                                | Р | Р                                                                                                       | р     | Р             | р        | Р | Р | x    | x                                  | x        | x         | х       | х            | х     | x                | х             | x | x | x | x                | x                                           | See Article X<br>(Definitions)        |
|                                                                                                                                                                                                                                                                                                                                                                                                                                                                                                                                                                                                                                                                                                                                                                                                                                                                                                                                                                                                                                                                                                                                                                                                                                                                                                                                                                                                                                                                                                                                                                                                                                                                                                                                                                                                                                                                                                                                                                                                                                                                                                         | rsonal - Outdoor (Prohibited Use)                              | х | х                                                                                                       | х     | х             | х        | х | х | х    | х                                  | х        | x         | х       | х            | х     | х                | х             | х | х | х | х                | х                                           |                                       |
|                                                                                                                                                                                                                                                                                                                                                                                                                                                                                                                                                                                                                                                                                                                                                                                                                                                                                                                                                                                                                                                                                                                                                                                                                                                                                                                                                                                                                                                                                                                                                                                                                                                                                                                                                                                                                                                                                                                                                                                                                                                                                                         | :                                                              |   |                                                                                                         |       |               |          |   |   |      |                                    |          |           |         |              |       |                  |               |   |   |   |                  |                                             |                                       |
|                                                                                                                                                                                                                                                                                                                                                                                                                                                                                                                                                                                                                                                                                                                                                                                                                                                                                                                                                                                                                                                                                                                                                                                                                                                                                                                                                                                                                                                                                                                                                                                                                                                                                                                                                                                                                                                                                                                                                                                                                                                                                                         |                                                                |   |                                                                                                         |       |               |          |   |   |      |                                    |          |           |         |              |       |                  |               |   |   |   |                  |                                             | L                                     |