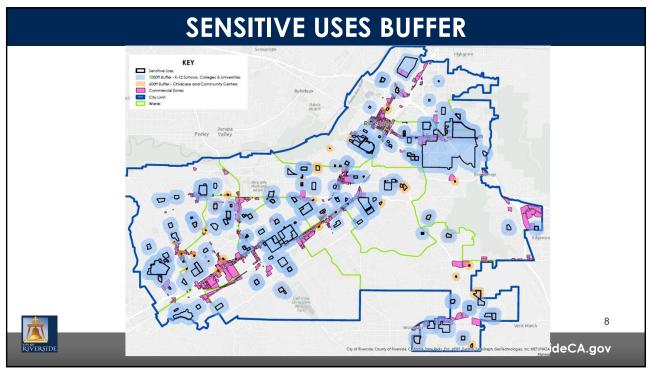

# **PROPOSED TITLE 19 AMENDMENTS**

- 1. Eliminates the Citywide prohibition of commercial cannabis uses in the City;
- 2. Establishes Cannabis Storefront Retail, Cannabis Warehousing/Distribution and Cannabis Testing Laboratories as permitted/conditionally permitted uses in specified Zones;
- **3. Prohibits** Cannabis Cultivation and Cannabis Microbusinesses in all Zones;
- **4. Amends** various Chapters of the Zoning Code for consistency with proposed amendments to Titles 5 and 9 of the Municipal Code; and
- 5. Establishes Definitions related to the proposed changes to cannabis uses.