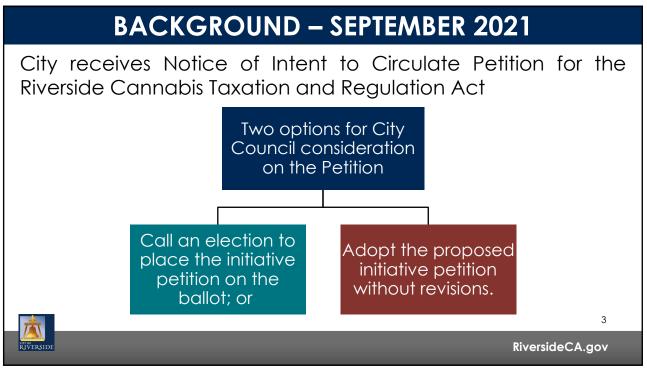

### 2018

- Continued discussion of a regulatory framework for cannabis businesses
  - Staff directed to prepare an ordinance prohibiting cannabis businesses (except for testing laboratories) and amended RMC
- City Council voted to approve the amendments to RMC codifying a prohibition of commercial cannabis uses within City limits