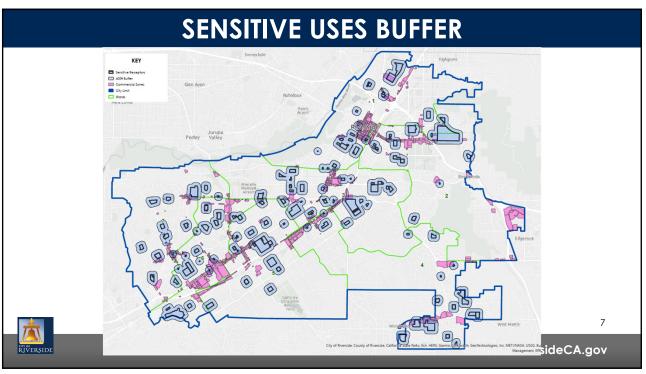

2022-001453 – Zoning Code Amendment

**COMMUNITY & ECONOMIC DEVELOPMENT DEPARTMENT** 

Planning Commission Agenda Item: 4 January 19, 2023

RiversideCA.gov

# BACKGROUND

### 2017

- Moratorium on commercial marijuana activity (excluding testing laboratory facilities)
- Adopted Ordinance No. 7398 to amend Title 5 of the Riverside Municipal Code (RMC) to permit and regulate Cannabis Testing Laboratories in industrial zones

### 2018

- Continued discussion of a regulatory framework for cannabis businesses
  - Staff directed to prepare an ordinance prohibiting cannabis businesses (except for testing laboratories) and amended RMC
- City Council voted to approve the amendments to RMC codifying a prohibition of commercial cannabis uses within City limits

2

RiversideCA.gov

KIVERSIDE

















# **PROPOSED TITLE 19 AMENDMENTS**

- 1. Eliminates the Citywide prohibition of commercial cannabis uses in the City;
- 2. Establishes Cannabis Storefront Retail, Cannabis Warehousing/Distribution and Cannabis Testing Laboratories as permitted/conditionally permitted uses in specified Zones;
- **3. Prohibits** Cannabis Cultivation and Cannabis Microbusinesses in all Zones;
- **4. Amends** various Chapters of the Zoning Code for consistency with proposed amendments to Titles 5 and 9 of the Municipal Code; and
- 5. Establishes Definitions related to the proposed changes to cannabis uses.



#### 01/06/2023



| Image: Neight and Section 1 and Sec |                                                                |   |