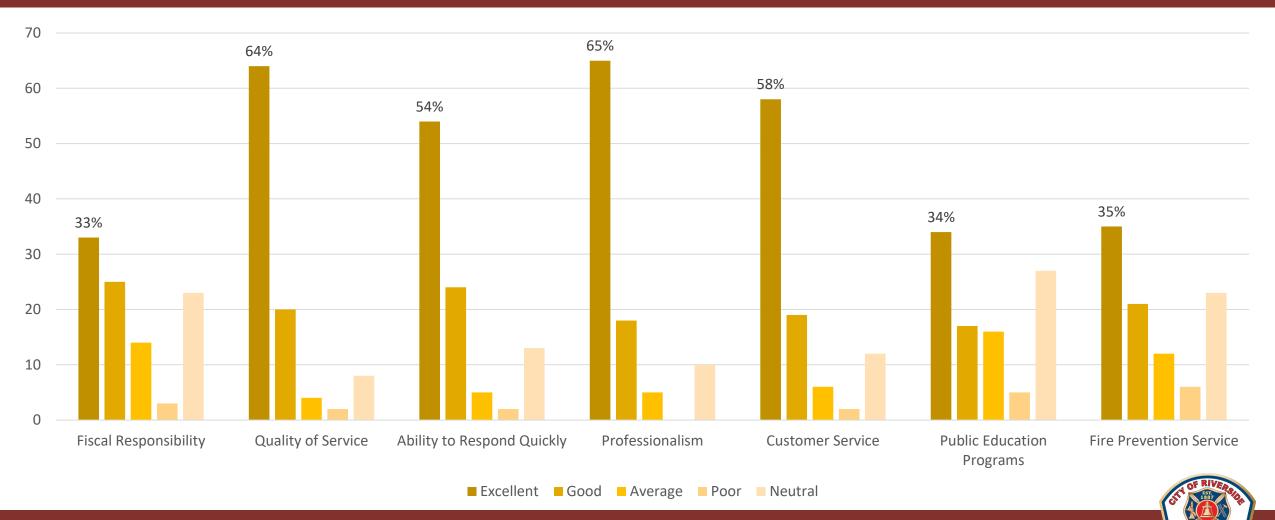

## What is your most preferred method of communication from the City of Riverside Fire Department? (select one)

As a member of the community, how important is it that the Fire Department remains an Internationally Accredited Agency and an ISO Class 1 Department?