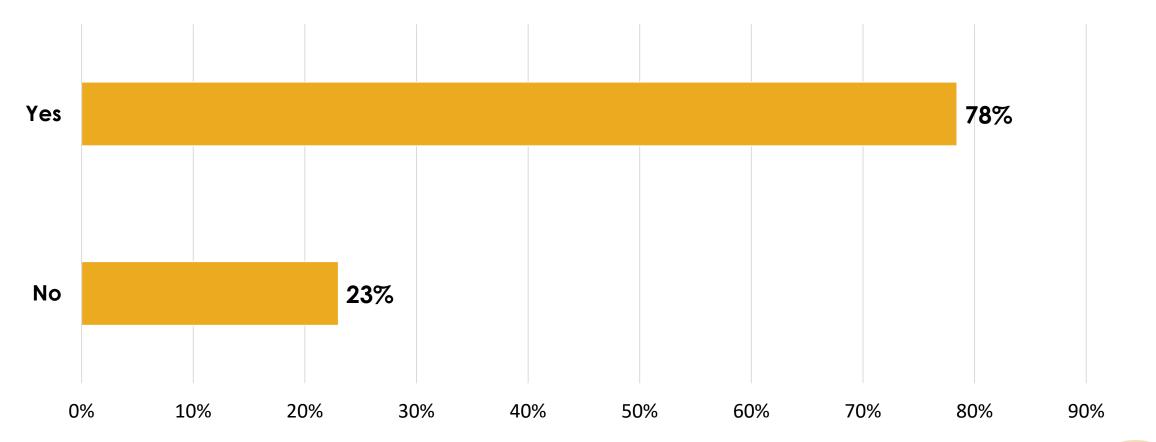

### What connection do you have to the City of Riverside?

Have you ever interacted with a member of the City of Riverside Fire Department in a professional setting (emergency response, inspection, education session, etc.)?