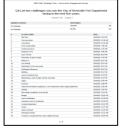

### What do you feel the City of Riverside Fire Department can do to improve itself?

Double click for detailed report