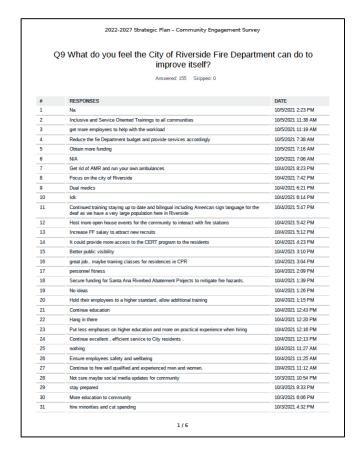

### What do you feel the City of Riverside Fire Department can do to improve itself?

Double click for detailed report