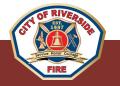

If you answered "YES" to the previous question, did your interaction with the City of Riverside Fire Department meet your expectations and needs?

How would your rate the City of Riverside Fire Department in the following areas?