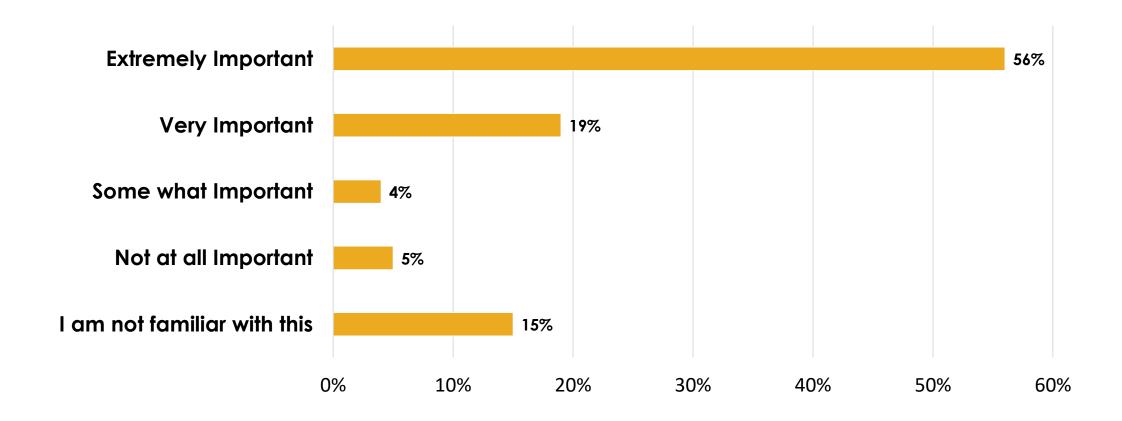

## What is your most preferred method of communication from the City of Riverside Fire Department? (select one)

As a member of the community, how important is it that the Fire Department remains an Internationally Accredited Agency and an ISO Class 1 Department?