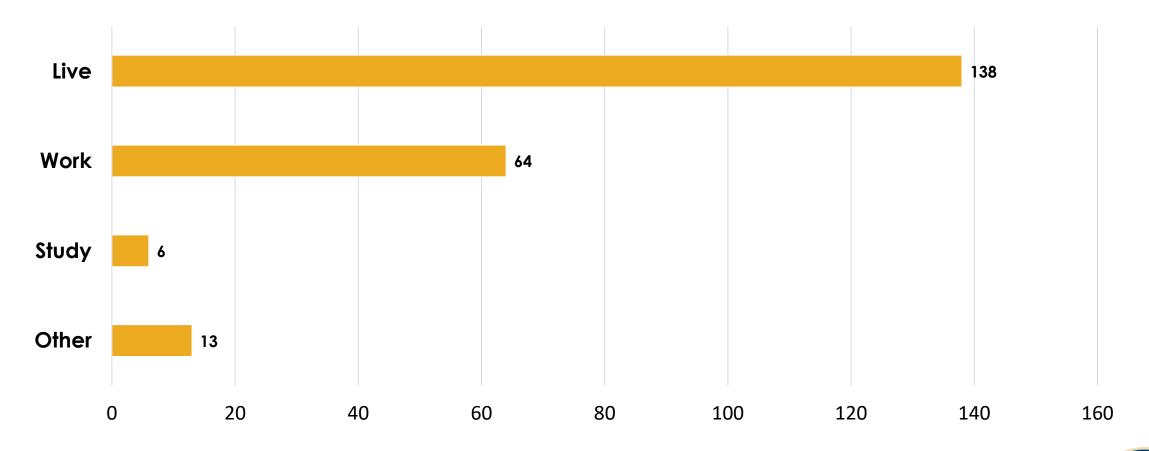

### What connection do you have to the City of Riverside?

Have you ever interacted with a member of the City of Riverside Fire Department in a professional setting (emergency response, inspection, education session, etc.)?