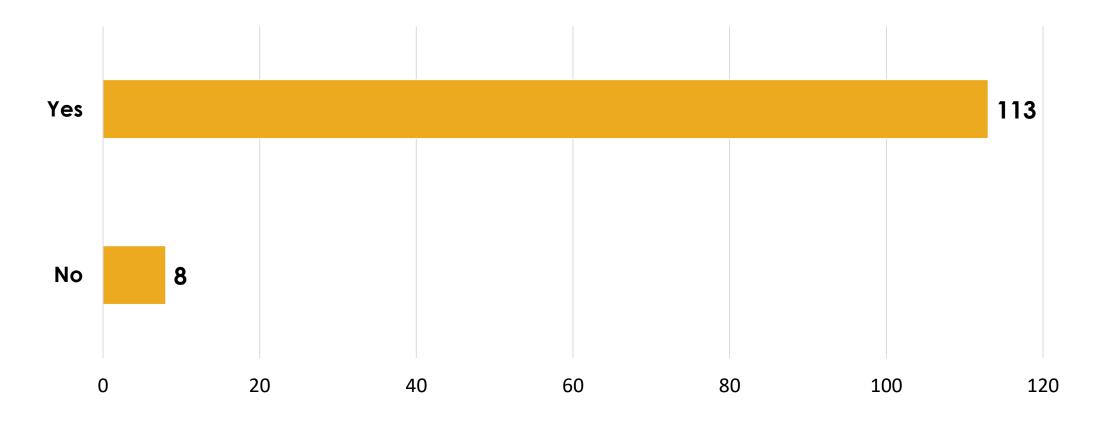

If you answered "YES" to the previous question, did your interaction with the City of Riverside Fire Department meet your expectations and needs?

How would your rate the City of Riverside Fire Department in the following areas?