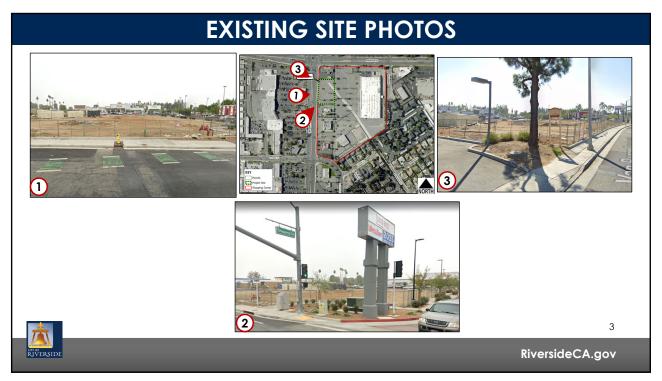

## Chick-fil-A DRIVE-THRU RESTAURANT



PR-2022-001322 (Conditional Use Permit and Design Review)

**Community & Economic Development Department** 

Planning Commission Agenda Item: 3 January 19, 2023

RIVERSIDE

RiversideCA.gov

1

## LOCATION MAP \*\*EXP\*\* Percels\*\* Project Size \*\*Project Size

















## **RECOMMENDATIONS**

Staff recommends that the Planning Commission:

- 1. **DETERMINE** that the project is exempt from the California Environmental Quality Act (CEQA) pursuant to Section 15332 (In-Fill Development Projects) of the CEQA Guidelines, as the project will not have a significant effect on the environment; and
- 2. APPROVE Planning Case PR-2022-001322 (Conditional Use Permit and Design Review) based on the findings outlined in the staff report and summarized in the attached findings and subject to the recommended conditions.



11

Riverside CA.gov

11