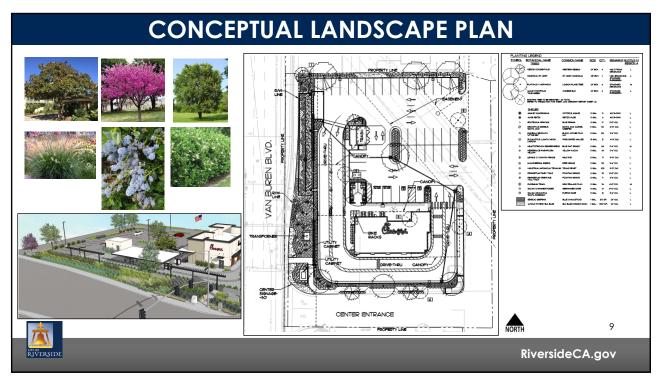

## Chick-fil-A DRIVE-THRU RESTAURANT

PR-2022-001322 (Conditional Use Permit and Design Review)

**Community & Economic Development Department** 

Planning Commission Agenda Item: 3 January 19, 2023

RIVERSIDE