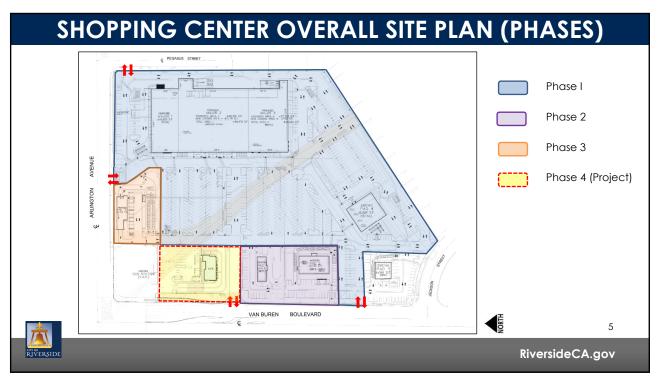

## Chick-fil-A DRIVE-THRU RESTAURANT



PR-2022-001322 (Conditional Use Permit and Design Review)

**Community & Economic Development Department** 

Planning Commission Agenda Item: 3 January 19, 2023

RIVERSIDE

RiversideCA.gov

1

## LOCATION MAP \*\*EXP\*\* Percels\*\* Project Size \*\*Project Size

















## **RECOMMENDATIONS**

Staff recommends that the Planning Commission:

- 1. **DETERMINE** that the project is exempt from the California Environmental Quality Act (CEQA) pursuant to Section 15332 (In-Fill Development Projects) of the CEQA Guidelines, as the project will not have a significant effect on the environment; and
- 2. APPROVE Planning Case PR-2022-001322 (Conditional Use Permit and Design Review) based on the findings outlined in the staff report and summarized in the attached findings and subject to the recommended conditions.



11

Riverside CA.gov

11