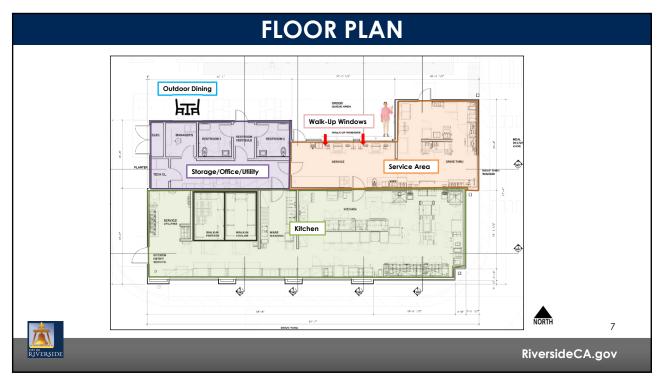

## Chick-fil-A DRIVE-THRU RESTAURANT

PR-2022-001322 (Conditional Use Permit and Design Review)

**Community & Economic Development Department** 

Planning Commission Agenda Item: 3 January 19, 2023

RIVERSIDE