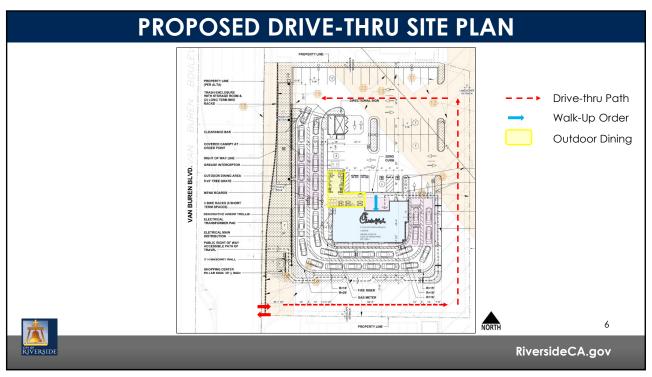

## Chick-fil-A DRIVE-THRU RESTAURANT



PR-2022-001322 (Conditional Use Permit and Design Review)

**Community & Economic Development Department** 

Planning Commission Agenda Item: 3 January 19, 2023

RIVERSIDE

RiversideCA.gov

1

## LOCATION MAP \*\*EXP\*\* Percels\*\* Project Size \*\*Project Size

















## **RECOMMENDATIONS**

Staff recommends that the Planning Commission:

- 1. **DETERMINE** that the project is exempt from the California Environmental Quality Act (CEQA) pursuant to Section 15332 (In-Fill Development Projects) of the CEQA Guidelines, as the project will not have a significant effect on the environment; and
- 2. APPROVE Planning Case PR-2022-001322 (Conditional Use Permit and Design Review) based on the findings outlined in the staff report and summarized in the attached findings and subject to the recommended conditions.



11

Riverside CA.gov

11