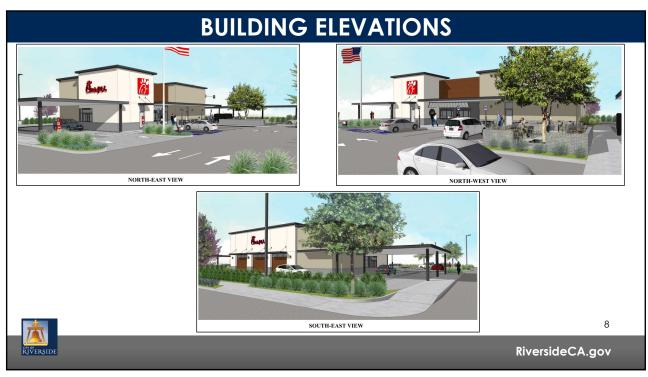

## Chick-fil-A DRIVE-THRU RESTAURANT

PR-2022-001322 (Conditional Use Permit and Design Review)

**Community & Economic Development Department** 

Planning Commission Agenda Item: 3 January 19, 2023

RIVERSIDE