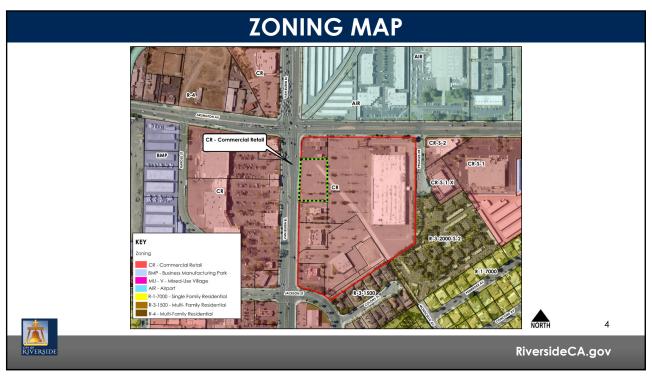

## Chick-fil-A DRIVE-THRU RESTAURANT



PR-2022-001322 (Conditional Use Permit and Design Review)

**Community & Economic Development Department** 

Planning Commission Agenda Item: 3 January 19, 2023

RIVERSIDE

RiversideCA.gov

1

## LOCATION MAP \*\*EXP\*\* Percels\*\* Project Size \*\*Project Size

















## **RECOMMENDATIONS**

Staff recommends that the Planning Commission:

- 1. **DETERMINE** that the project is exempt from the California Environmental Quality Act (CEQA) pursuant to Section 15332 (In-Fill Development Projects) of the CEQA Guidelines, as the project will not have a significant effect on the environment; and
- 2. APPROVE Planning Case PR-2022-001322 (Conditional Use Permit and Design Review) based on the findings outlined in the staff report and summarized in the attached findings and subject to the recommended conditions.



11

Riverside CA.gov

11