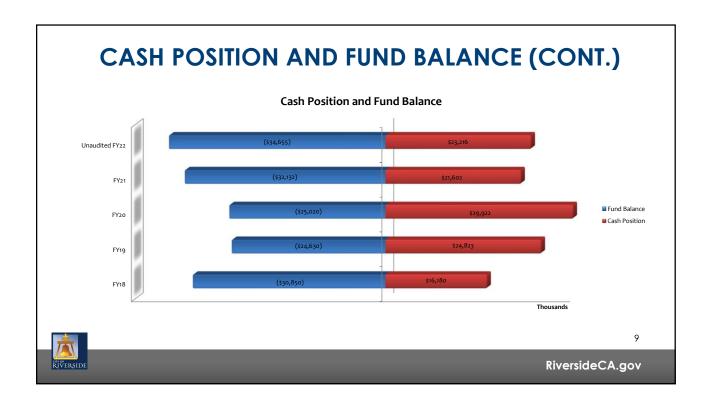

## **CASH POSITION AND FUND BALANCE**

- Combined cash on hand is approximately \$23.2 million
- 2. Fund Balance at a deficit
  - a) Reflects long-term nature of many claims
  - b) Sufficient cash on hand to cover 41% of long-term liabilities. Projected to increase to 46% in fiscal year 2022-23.
  - c) Actuarial Adjustments have significant impact on fund balance.

## FINANCIAL OVERVIEW - FUND BALANCE

Self Insurance Trust Funds Analysis (Excludes Parada Settlement Fund - Established FY22)

| Fund Activity (Thousands)              |             | Audite      | Unaudited   | Projected   |             |             |  |
|----------------------------------------|-------------|-------------|-------------|-------------|-------------|-------------|--|
|                                        | FY18        | FY19        | FY20        | FY21        | FY22        | FY23        |  |
| Ending Fund Balance                    | \$ (30,850) | \$ (24,630) | \$ (25,020) | \$ (32,132) | \$ (34,654) | \$ (33,397) |  |
| Cash Position                          | \$16,180    | \$24,823    | \$29,922    | \$21,602    | \$23,216    | \$27,473    |  |
| Estimated Claims & Judgments           | \$46,063    | \$48,294    | \$53,661    | \$52,433    | \$56,888    | \$59,888    |  |
| Cash Balance as a % of Total Liability | 35%         | 51%         | 56%         | 41%         | 41%         | 46%         |  |