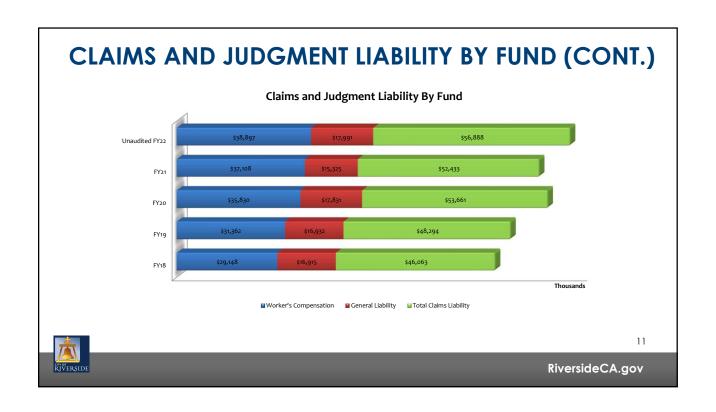

## **CLAIMS AND JUDGMENT LIABILITY BY FUND**

- 1. Claims liabilities are estimates of long-term liabilities:
  - a) Basis for determining appropriate level of reserves;
  - b) Actuarial valuation based on historical data;
  - c) Claims often resolved for less than potential liability; and
  - d) Cash on hand not required to service total liability today.

## FINANCIAL OVERVIEW - FUND BALANCE

Self Insurance Trust Funds Analysis (Excludes Parada Settlement Fund - Established FY22)

| Fund Activity (Thousands)              |             | Audite      | Unaudited   | Projected   |             |             |  |
|----------------------------------------|-------------|-------------|-------------|-------------|-------------|-------------|--|
|                                        | FY18        | FY19        | FY20        | FY21        | FY22        | FY23        |  |
| Ending Fund Balance                    | \$ (30,850) | \$ (24,630) | \$ (25,020) | \$ (32,132) | \$ (34,654) | \$ (33,397) |  |
| Cash Position                          | \$16,180    | \$24,823    | \$29,922    | \$21,602    | \$23,216    | \$27,473    |  |
| Estimated Claims & Judgments           | \$46,063    | \$48,294    | \$53,661    | \$52,433    | \$56,888    | \$59,888    |  |
| Cash Balance as a % of Total Liability | 35%         | 51%         | 56%         | 41%         | 41%         | 46%         |  |