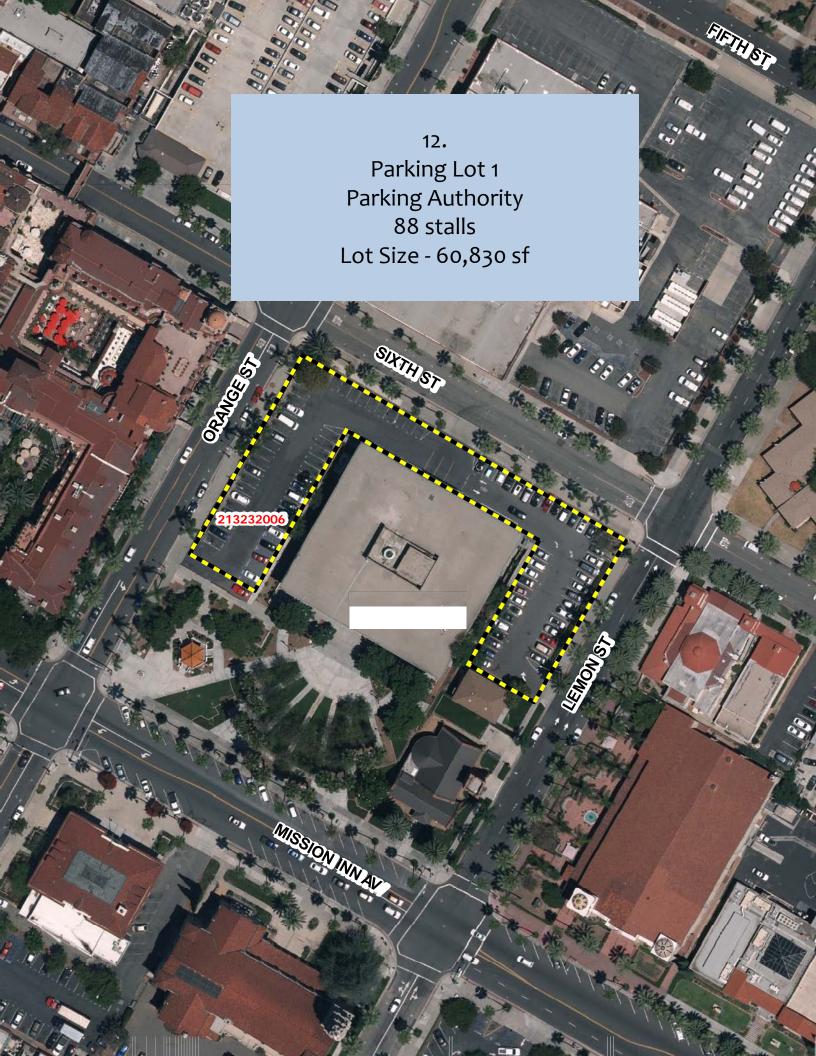

8/13

ESER -

213232004

LENOUST

(a)

13. Parking Garage 3 Parking Authority 3741 & 3775 University Avenue Building Size – 115,839 sf 292 stalls Lot Size – 23,522 sf

MISSION INN AV

UNIVERSITYAV