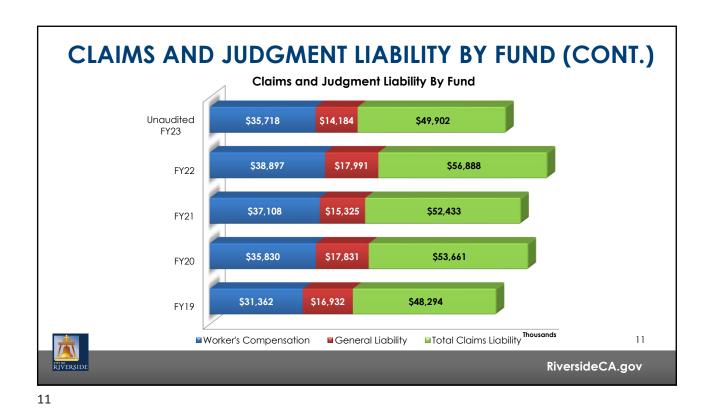

#### CLAIMS AND JUDGMENT LIABILITY BY FUND

- 1. Claims liabilities are estimates of long-term liabilities:
  - a) Basis for determining appropriate level of reserves;
  - b) Actuarial valuation based on historical data;
  - c) Claims often resolved for less than potential liability; and
  - d) Cash on hand not required to service total liability today.

## FINANCIAL OVERVIEW - FUND BALANCE

Self Insurance Trust Funds Analysis (Excludes Parada Settlement Fund - Established FY22)

| Fund Activity (Thousands)              |          | Audit    | Unaudited | Projected |          |          |
|----------------------------------------|----------|----------|-----------|-----------|----------|----------|
|                                        | FY19     | FY20     | FY21      | FY22      | FY23     | FY24     |
| Cash Position                          | \$24,823 | \$29,922 | \$21,602  | \$23,216  | \$26,420 | \$30,512 |
| Estimated Claims & Judgments           | \$48,294 | \$53,661 | \$52,433  | \$56,888  | \$49,902 | \$51,402 |
| Cash Balance as a % of Total Liability | 51%      | 56%      | 41%       | 41%       | 53%      | 59%      |