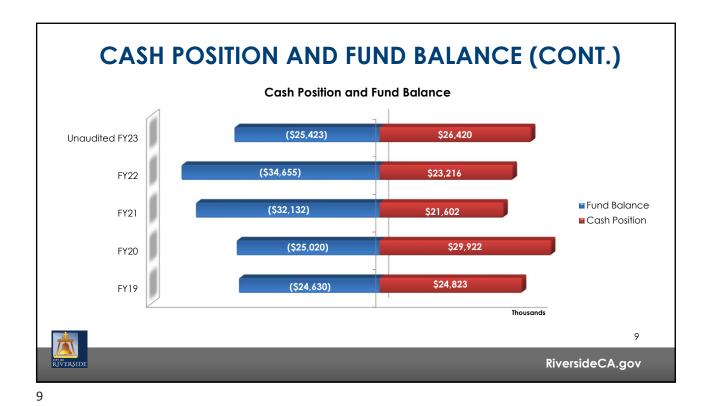

## CASH POSITION AND FUND BALANCE

- 1. Combined cash on hand is approximately \$26.4 million
- 2. Fund Balance at a deficit
  - a) Reflects long-term nature of many claims
  - b) Sufficient cash on hand to cover 53% of long-term liabilities. Projected to increase to 59% in fiscal year 2023-24.
  - c) Actuarial Adjustments have significant impact on fund balance.

## FINANCIAL OVERVIEW - FUND BALANCE

Self Insurance Trust Funds Analysis (Excludes Parada Settlement Fund - Established FY22)

| Fund Activity (Thousands)              |          | Audit    | Unaudited | Projected |          |          |
|----------------------------------------|----------|----------|-----------|-----------|----------|----------|
|                                        | FY19     | FY20     | FY21      | FY22      | FY23     | FY24     |
| Cash Position                          | \$24,823 | \$29,922 | \$21,602  | \$23,216  | \$26,420 | \$30,512 |
| Estimated Claims & Judgments           | \$48,294 | \$53,661 | \$52,433  | \$56,888  | \$49,902 | \$51,402 |
| Cash Balance as a % of Total Liability | 51%      | 56%      | 41%       | 41%       | 53%      | 59%      |