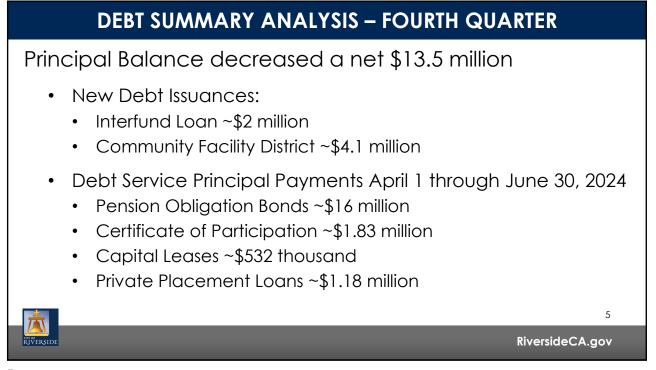

nce Committee**

December 11, 2024

RiversideCA.gov

1





- Safety of Principal
- Liquidity for Cash Flow
- Yield return on investment
  - Ensure sufficient cash on hand to meet obligations
  - Adhere to City Investment Policy and bond covenants related to Permitted Investments for Bond Proceeds
  - Annual requirement to delegate investment authority to Chief Financial Officer/Treasurer

| ŘIV ERSIDE | 3               |  |
|------------|-----------------|--|
|            | RiversideCA.gov |  |
| 2          |                 |  |

3

## CASH AND TREASURY PERFORMANCE - END OF Q4

- Pooled Investment Portfolio \$1.087 billion
- Investments held by fiscal agent \$305 million
- Weighted average yield of pooled investment portfolio – 3.20%
- No fund's cash balance is currently a concern



4



```
5
```





#### **DEBT SUMMARY ANALYSIS BY TYPE – FOURTH QUARTER**

### **DEBT AND INVESTMENT ACTIVITIES – FOURTH QUARTER**

- Finalizing the financing plan for the Community Facility District 2013-1 Kunny Ranch, which closed on April 18, 2024. 1.
- Finalized the interfund loan financing for Parking Garages 1 & 2. 2.
- Continuing the process to finance the procurement of 15 vehicles for Riverside Public Utility, 3. with a closing date of July 25, 2024, and receiving the Board of Public Utility's recommendation for City Council approval.
- Continuing the process to finance the Capital Improvement Plan for the Riverside Municipal 4 Airport.
- Beginning the process to finance the Museum Reconstruction Project and refinancing of 2012 5. Lease Revenue Bonds.
- Completing the annual assess