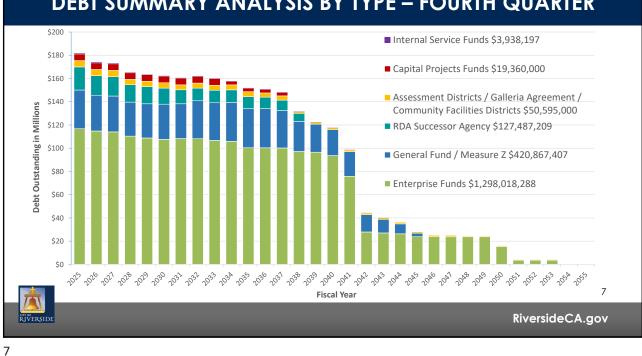

December 11, 2024

RiversideCA.gov

1





- Safety of Principal
- Liquidity for Cash Flow
- Yield return on investment
  - Ensure sufficient cash on hand to meet obligations
  - Adhere to City Investment Policy and bond covenants related to Permitted Investments for Bond Proceeds
  - Annual requirement to delegate investment authority to Chief Financial Officer/Treasurer

| ŘIV ERSIDE | 3               |  |
|------------|-----------------|--|
|            | RiversideCA.gov |  |
| 2          |                 |  |

3

## CASH AND TREASURY PERFORMANCE - END OF Q4

- Pooled Investment Portfolio \$1.087 billion
- Investments held by fiscal agent \$305 million
- Weighted average yield of pooled investment portfolio – 3.20%
- No fund's cash balance is currently a concern



4



```
5
```





#### **DEBT SUMMARY ANALYSIS BY TYPE – FOURTH QUARTER**

### **DEBT AND INVESTMENT ACTIVITIES – FOURTH QUARTER**

- Finalizing the financing plan for the Community Facility District 2013-1 Kunny Ranch, which closed on April 18, 2024. 1.
- Finalized the interfund loan financing for Parking Garages 1 & 2. 2.
- Continuing the process to finance the procurement of 15 vehicles for Riverside Public Utility, 3. with a closing date of July 25, 2024, and receiving the Board of Public Utility's recommendation for City Council approval.
- Continuing the process to finance the Capital Improvement Plan for the Riverside Municipal 4 Airport.
- Beginning the process to finance the Museum Reconstruction Project and refinancing of 2012 5. Lease Revenue Bonds.
- Completing the annual assessment levy proce