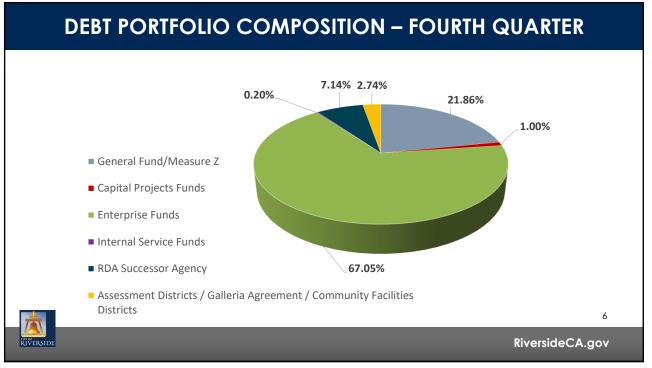

**

December 11, 2024

RiversideCA.gov

1





- Safety of Principal
- Liquidity for Cash Flow
- Yield return on investment
  - Ensure sufficient cash on hand to meet obligations
  - Adhere to City Investment Policy and bond covenants related to Permitted Investments for Bond Proceeds
  - Annual requirement to delegate investment authority to Chief Financial Officer/Treasurer

| ŘIV ERSIDE | 3               |  |
|------------|-----------------|--|
|            | RiversideCA.gov |  |
| 2          |                 |  |

3

## CASH AND TREASURY PERFORMANCE - END OF Q4

- Pooled Investment Portfolio \$1.087 billion
- Investments held by fiscal agent \$305 million
- Weighted average yield of pooled investment portfolio – 3.20%
- No fund's cash balance is currently a concern



4



```
5
```





#### **DEBT SUMMARY ANALYSIS BY TYPE – FOURTH QUARTER**

### **DEBT AND INVESTMENT ACTIVITIES – FOURTH QUARTER**

- Finalizing the financing plan for the Community Facility District 2013-1 Kunny Ranch, which closed on April 18, 2024. 1.
- Finalized the interfund loan financing for Parking Garages 1 & 2. 2.
- Continuing the process to finance the procurement of 15 vehicles for Riverside Public Utility, 3. with a closing date of July 25, 2024, and receiving the Board of Public Utility's recommendation for City Council approval.
- Continuing the process to finance the Capital Improvement Plan for the Riverside Municipal 4 Airport.
- Beginning the process to finance the Museum Reconstruction Project and refinancing of 2012 5. Lease Revenue Bonds.
- Completing the annual assessment levy pro