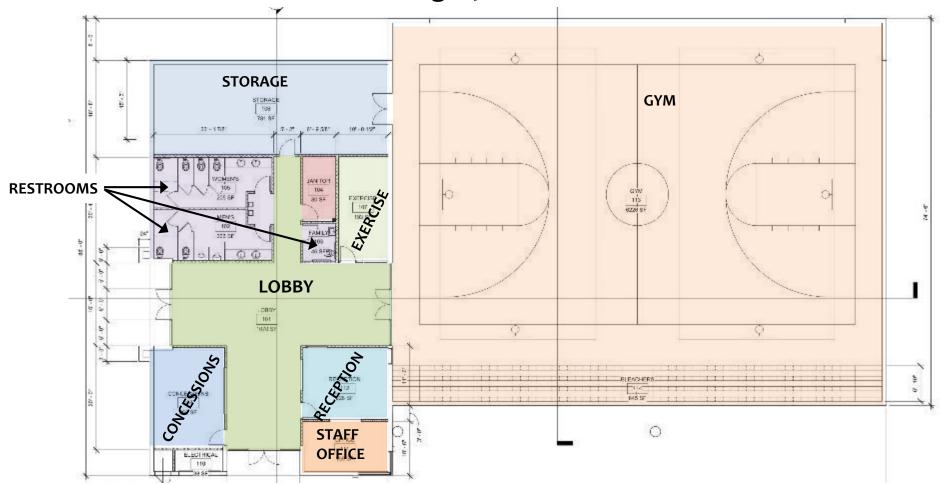

## **FLOOR PLAN**

Roughly 10,000 SF

Preliminary concept - subject to change during design development.

4