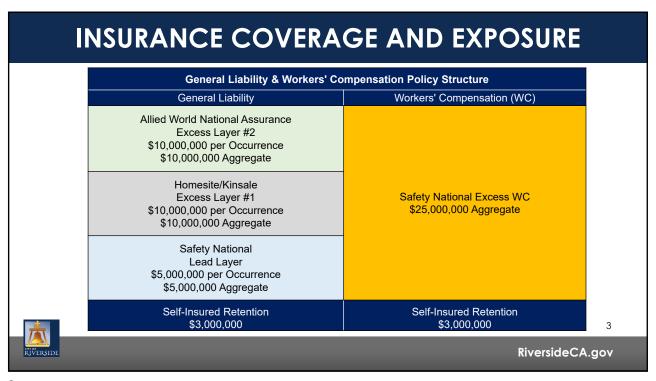

## **OVERVIEW**

- Worker's Compensation Fund Administered by Human Resources
- General Liability Fund
  - Program Oversight: Finance/Risk Management Division
  - Claims Administration: City Attorney's Office is responsible for administering all third-party claims submitted to the City.