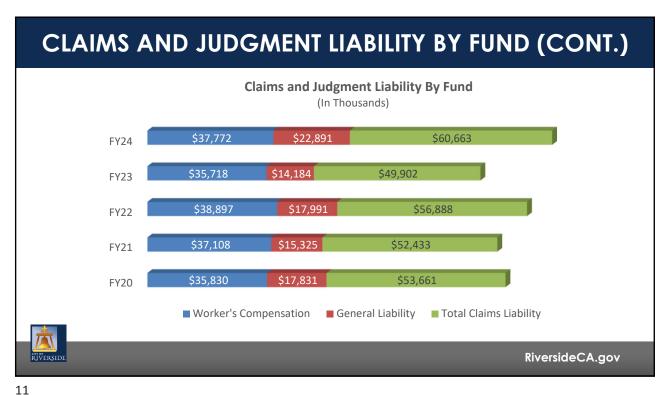

## FINANCIAL OVERVIEW - FUND BALANCE

| Fund Activity (Thousands)              | <u>Audited Data</u> |          |      |          |      |          |      |          |      |          | P  | Projected |  |
|----------------------------------------|---------------------|----------|------|----------|------|----------|------|----------|------|----------|----|-----------|--|
|                                        | FY20                |          | FY21 |          | FY22 |          | FY23 |          | FY24 | FY25     |    |           |  |
| Ending Fund Balance                    | \$                  | (25,020) | \$   | (32,132) | \$   | (34,654) | \$   | (24,423) | \$   | (31,763) | \$ | (35,981)  |  |
| Cash Position                          |                     | \$29,922 |      | \$21,602 |      | \$23,216 |      | \$26,420 |      | \$29,303 |    | \$28,314  |  |
| Estimated Claims & Judgments           |                     | \$53,661 |      | \$52,433 |      | \$56,888 |      | \$49,902 |      | \$60,664 |    | \$63,892  |  |
| Cash Balance as a % of Total Liability |                     | 56%      |      | 41%      |      | 41%      |      | 53%      |      | 48%      |    | 44%       |  |

## **CLAIMS AND JUDGMENT LIABILITY BY FUND**

- Claims liabilities are estimates of long-term liabilities:
  - Basis for determining appropriate level of reserves;
  - Actuarial valuation based on historical data;
  - Claims often resolved for less than potential liability; and
  - Cash on hand not required to service total liability today.