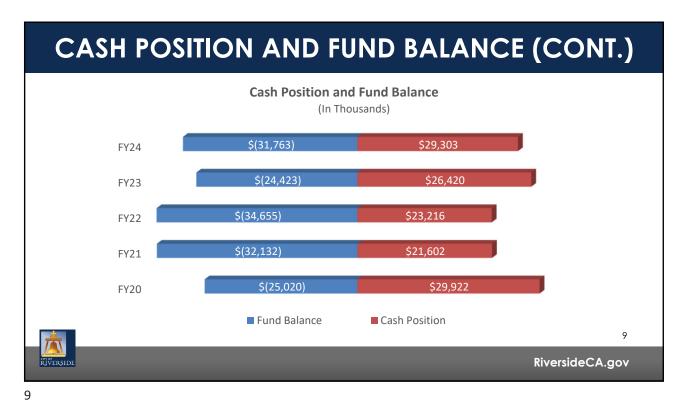

## FINANCIAL OVERVIEW - FUND BALANCE

| Fund Activity (Thousands)              | <u>Audited Data</u> |          |      |          |      |          |      |          |      |          | P  | Projected |  |
|----------------------------------------|---------------------|----------|------|----------|------|----------|------|----------|------|----------|----|-----------|--|
|                                        | FY20                |          | FY21 |          | FY22 |          | FY23 |          | FY24 | FY25     |    |           |  |
| Ending Fund Balance                    | \$                  | (25,020) | \$   | (32,132) | \$   | (34,654) | \$   | (24,423) | \$   | (31,763) | \$ | (35,981)  |  |
| Cash Position                          |                     | \$29,922 |      | \$21,602 |      | \$23,216 |      | \$26,420 |      | \$29,303 |    | \$28,314  |  |
| Estimated Claims & Judgments           |                     | \$53,661 |      | \$52,433 |      | \$56,888 |      | \$49,902 |      | \$60,664 |    | \$63,892  |  |
| Cash Balance as a % of Total Liability |                     | 56%      |      | 41%      |      | 41%      |      | 53%      |      | 48%      |    | 44%       |  |

- 22% (\$10.8M) increase in Estimated Claims & Judgements
- Projected FY 2023/24 reserve 59%; actual 48%
- Projected FY 2024/25 reserve 59%; updated projection 44%

/

RiversideCA.gov

7

## **CASH POSITION AND FUND BALANCE**

- Combined cash on hand is approximately \$29.3 million
- Fund Balance at a deficit
  - Reflects long-term nature of many claims
  - Actuarial Adjustments have significant impact on fund balance.
  - Sufficient cash on hand to cover 48% of long-term liabilities.
    - Rates will be adjusted in future budgets to regain the 50% policy reserve requirement within 3 years.