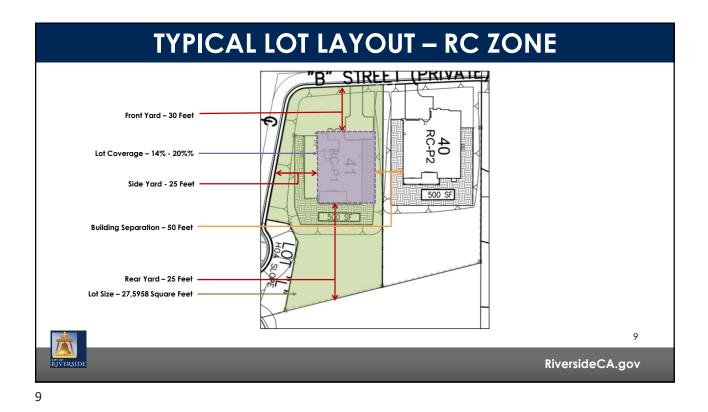

## DAUCHY AND FERRARI PLANNED RESIDENTIAL DEVELOPMENT

PR-2021-001030 (PLANNED RESIDENTIAL DEVELOPMENT, TENTATIVE TRACT MAP, DESIGN REVIEW, AND INITIAL STUDY)

Community & Economic Development Department

### **Planning Commission**

Agenda Item: 3 September 14, 2023

RiversideCA.gov

























# **BUILDING ELEVATIONS – R-1-1/2 ACRE ZONE**













## DAUCHY AND FERRARI PLANNED RESIDENTIAL DEVELOPMENT

PR-2021-001030 (PLANNED RESIDENTIAL DEVELOPMENT, TENTATIVE TRACT MAP, DESIGN REVIEW, AND INITIAL STUDY)

**Community & Economic Development Department** 

#### **Planning Commission**

Agenda Item: \* August 31, 2023

RiversideCA.gov