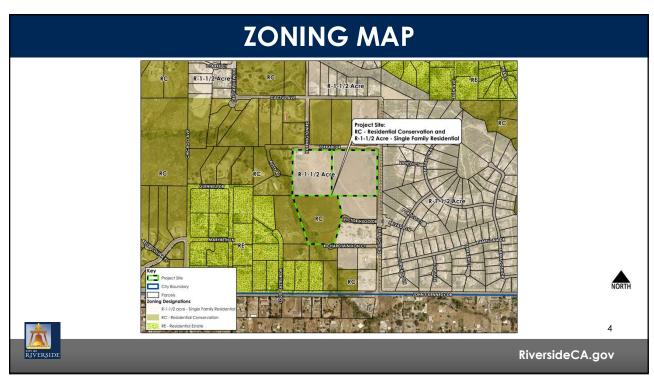

## DAUCHY AND FERRARI PLANNED RESIDENTIAL DEVELOPMENT

PR-2021-001030 (PLANNED RESIDENTIAL DEVELOPMENT, TENTATIVE TRACT MAP, DESIGN REVIEW, AND INITIAL STUDY)

Community & Economic Development Department

### **Planning Commission**

Agenda Item: 3 September 14, 2023

RiversideCA.gov