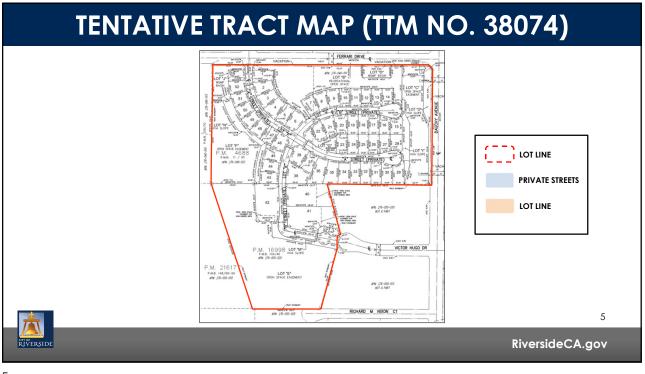

## DAUCHY AND FERRARI PLANNED RESIDENTIAL DEVELOPMENT

PR-2021-001030 (PLANNED RESIDENTIAL DEVELOPMENT, TENTATIVE TRACT MAP, DESIGN REVIEW, AND INITIAL STUDY)

Community & Economic Development Department