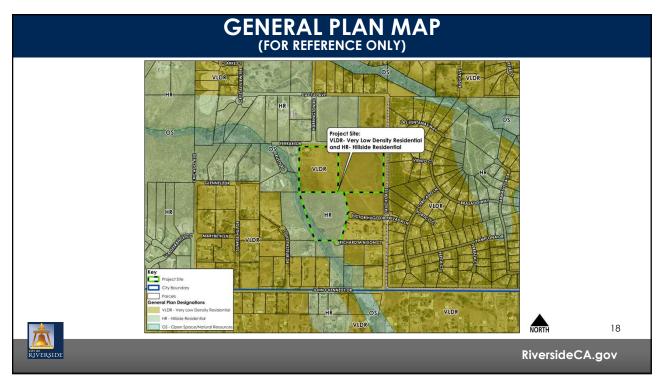

## DAUCHY AND FERRARI PLANNED RESIDENTIAL DEVELOPMENT

PR-2021-001030 (PLANNED RESIDENTIAL DEVELOPMENT, TENTATIVE TRACT MAP, DESIGN REVIEW, AND INITIAL STUDY)

Community & Economic Development Department

### **Planning Commission**

Agenda Item: 3 September 14, 2023

RiversideCA.gov

























# **BUILDING ELEVATIONS – R-1-1/2 ACRE ZONE**













## DAUCHY AND FERRARI PLANNED RESIDENTIAL DEVELOPMENT

PR-2021-001030 (PLANNED RESIDENTIAL DEVELOPMENT, TENTATIVE TRACT MAP, DESIGN REVIEW, AND INITIAL STUDY)

**Community & Economic Development Department** 

#### **Planning Commission**

Agenda Item: \* August 31, 2023

RiversideCA.gov