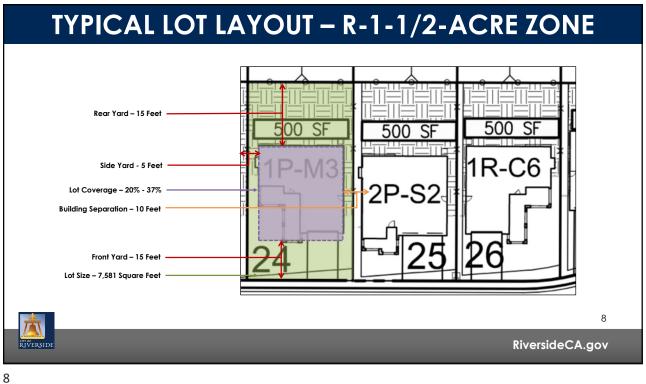

## DAUCHY AND FERRARI PLANNED RESIDENTIAL DEVELOPMENT

PR-2021-001030 (PLANNED RESIDENTIAL DEVELOPMENT, TENTATIVE TRACT MAP, DESIGN REVIEW, AND INITIAL STUDY)

Community & Economic Development Department

### **Planning Commission**

Agenda Item: 3 September 14, 2023

RiversideCA.gov

























# **BUILDING ELEVATIONS – R-1-1/2 ACRE ZONE**













## DAUCHY AND FERRARI PLANNED RESIDENTIAL DEVELOPMENT

PR-2021-001030 (PLANNED RESIDENTIAL DEVELOPMENT, TENTATIVE TRACT MAP, DESIGN REVIEW, AND INITIAL STUDY)

**Community & Economic Development Department** 

#### **Planning Commission**

Agenda Item: \* August 31, 2023

RiversideCA.gov