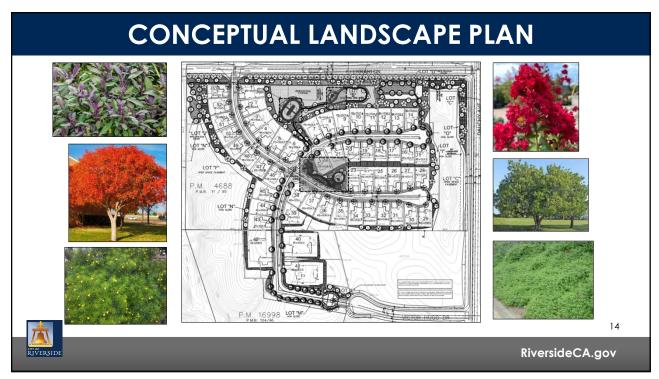

## DAUCHY AND FERRARI PLANNED RESIDENTIAL DEVELOPMENT

PR-2021-001030 (PLANNED RESIDENTIAL DEVELOPMENT, TENTATIVE TRACT MAP, DESIGN REVIEW, AND INITIAL STUDY)

Community & Economic Development Department

### **Planning Commission**

Agenda Item: 3 September 14, 2023

RiversideCA.gov

























# **BUILDING ELEVATIONS – R-1-1/2 ACRE ZONE**













## DAUCHY AND FERRARI PLANNED RESIDENTIAL DEVELOPMENT

PR-2021-001030 (PLANNED RESIDENTIAL DEVELOPMENT, TENTATIVE TRACT MAP, DESIGN REVIEW, AND INITIAL STUDY)

**Community & Economic Development Department** 

#### **Planning Commission**

Agenda Item: \* August 31, 2023

RiversideCA.gov