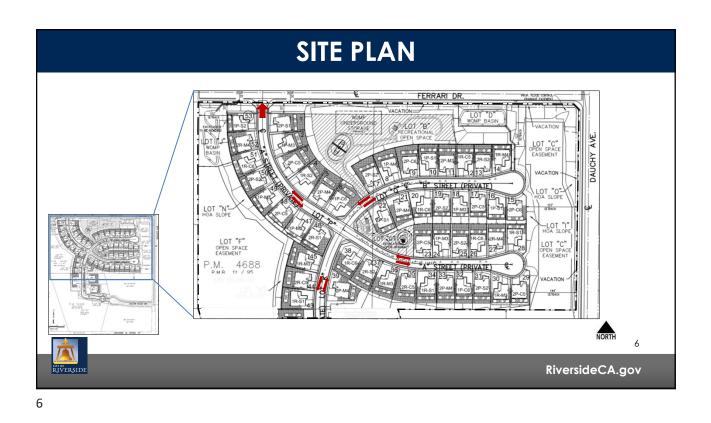

## DAUCHY AND FERRARI PLANNED RESIDENTIAL DEVELOPMENT

PR-2021-001030 (PLANNED RESIDENTIAL DEVELOPMENT, TENTATIVE TRACT MAP, DESIGN REVIEW, AND INITIAL STUDY)

Community & Economic Development Department