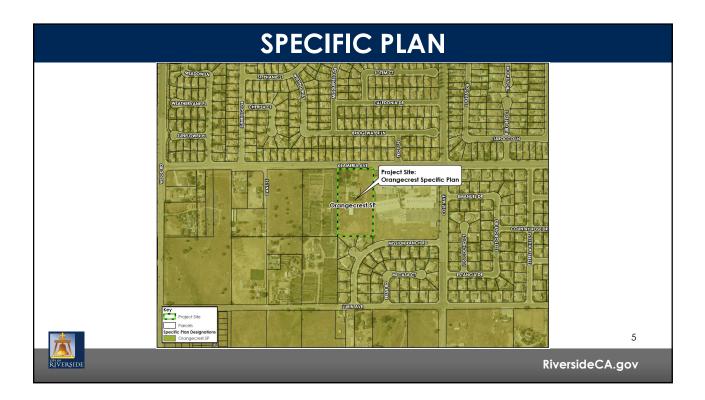

## Mark Twain Elementary School Expansion

- Acquisition of a 4.8-acre site for the proposed expansion of Mark Twain Elementary School
- No details on the expansion at this time