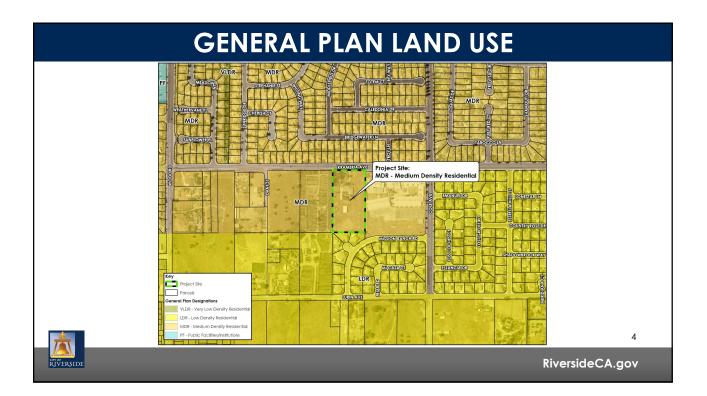

## Mark Twain Elementary School Expansion

- Acquisition of a 4.8-acre site for the proposed expansion of Mark Twain Elementary School
- No details on the expansion at this time