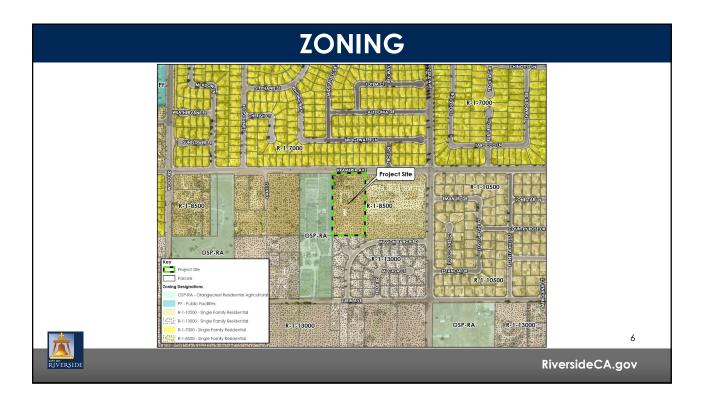

## Mark Twain Elementary School Expansion

- Acquisition of a 4.8-acre site for the proposed expansion of Mark Twain Elementary School
- No details on the expansion at this time