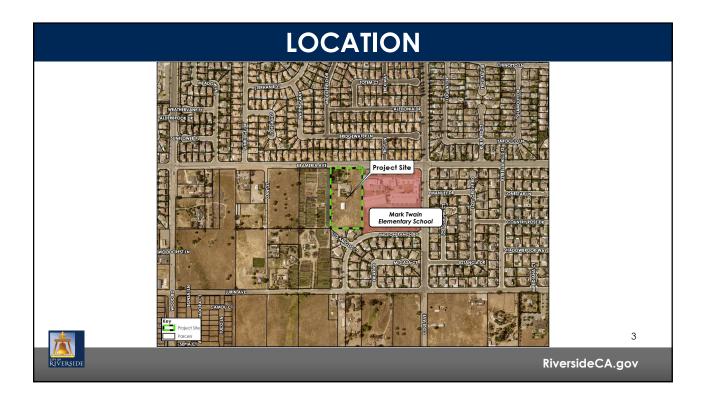

## Mark Twain Elementary School Expansion

- Acquisition of a 4.8-acre site for the proposed expansion of Mark Twain Elementary School
- No details on the expansion at this time