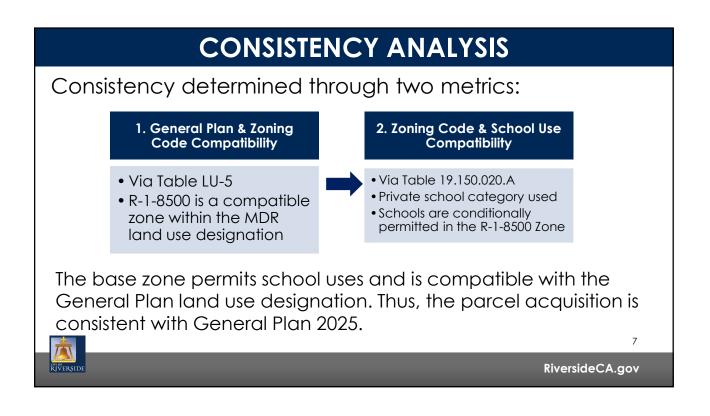

## Mark Twain Elementary School Expansion

- Acquisition of a 4.8-acre site for the proposed expansion of Mark Twain Elementary School
- No details on the expansion at this time