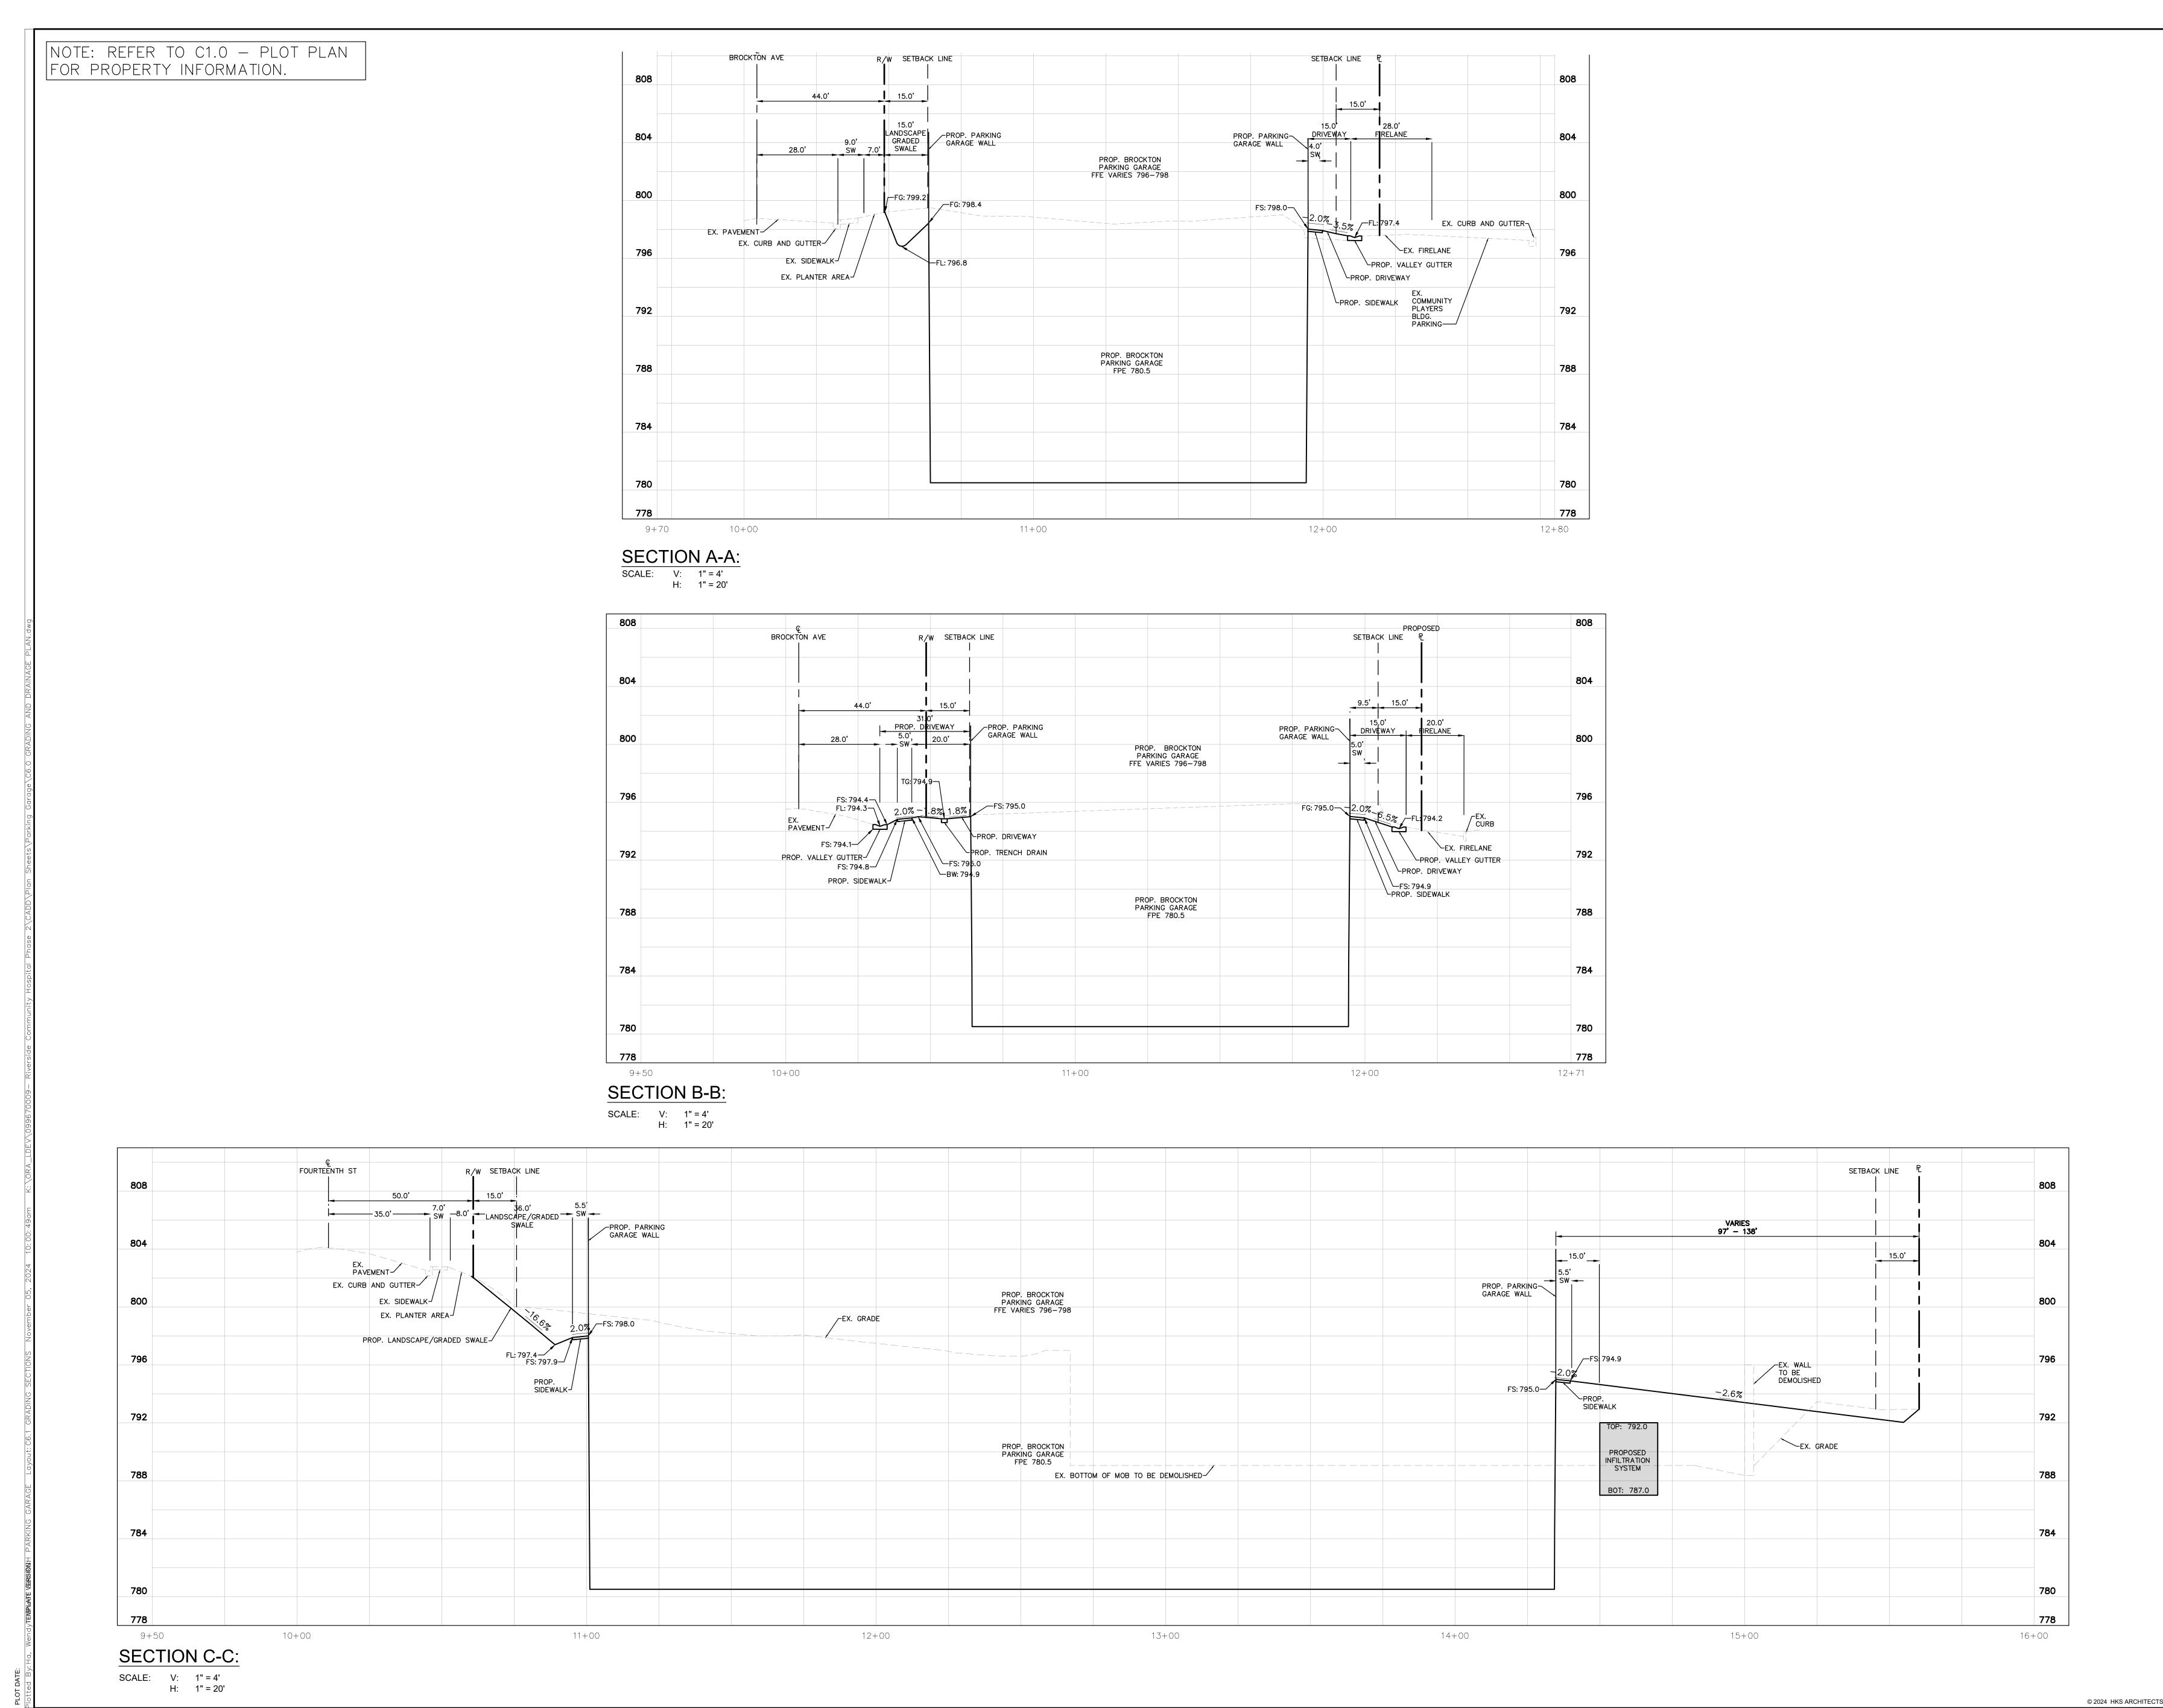

0715000049 DATE 11/08/2024

ISSUE PLANNING SUBMITTAL

SHEET TITLE

GRADING

**SECTIONS** 

SHEET NO.

SECTION C-C:

SCALE: V: 1" = 4'
H: 1" = 20'

SECTION D-D:

SCALE: V: 1" = 4'
H: 1" = 20'

HKS

OWNER
HOSPITAL CORPORATION OF AMERICA (HCA)

2545 PARK PLAZA, BUILDING 3-2
NASHVILLE, TN 37203

FACILITY
RIVERSIDE COMMUNITY HOSPITAL

4445 MAGNOLIA AVENUE
RIVERSIDE, CA 92501

DATE 11/08/2024

PLANNING SUBMITTAL

SHEET TITLE

GRADING
SECTIONS

SHEET NO. **C2.2** 

HOSPITAL CORPORATION OF AMERICA (HCA) 2545 PARK PLAZA, BUILDING 3-2 NASHVILLE, TN 37203

**FACILITY** 

RIVERSIDE COMMUNITY HOSPITAL 4445 MAGNOLIA AVENUE