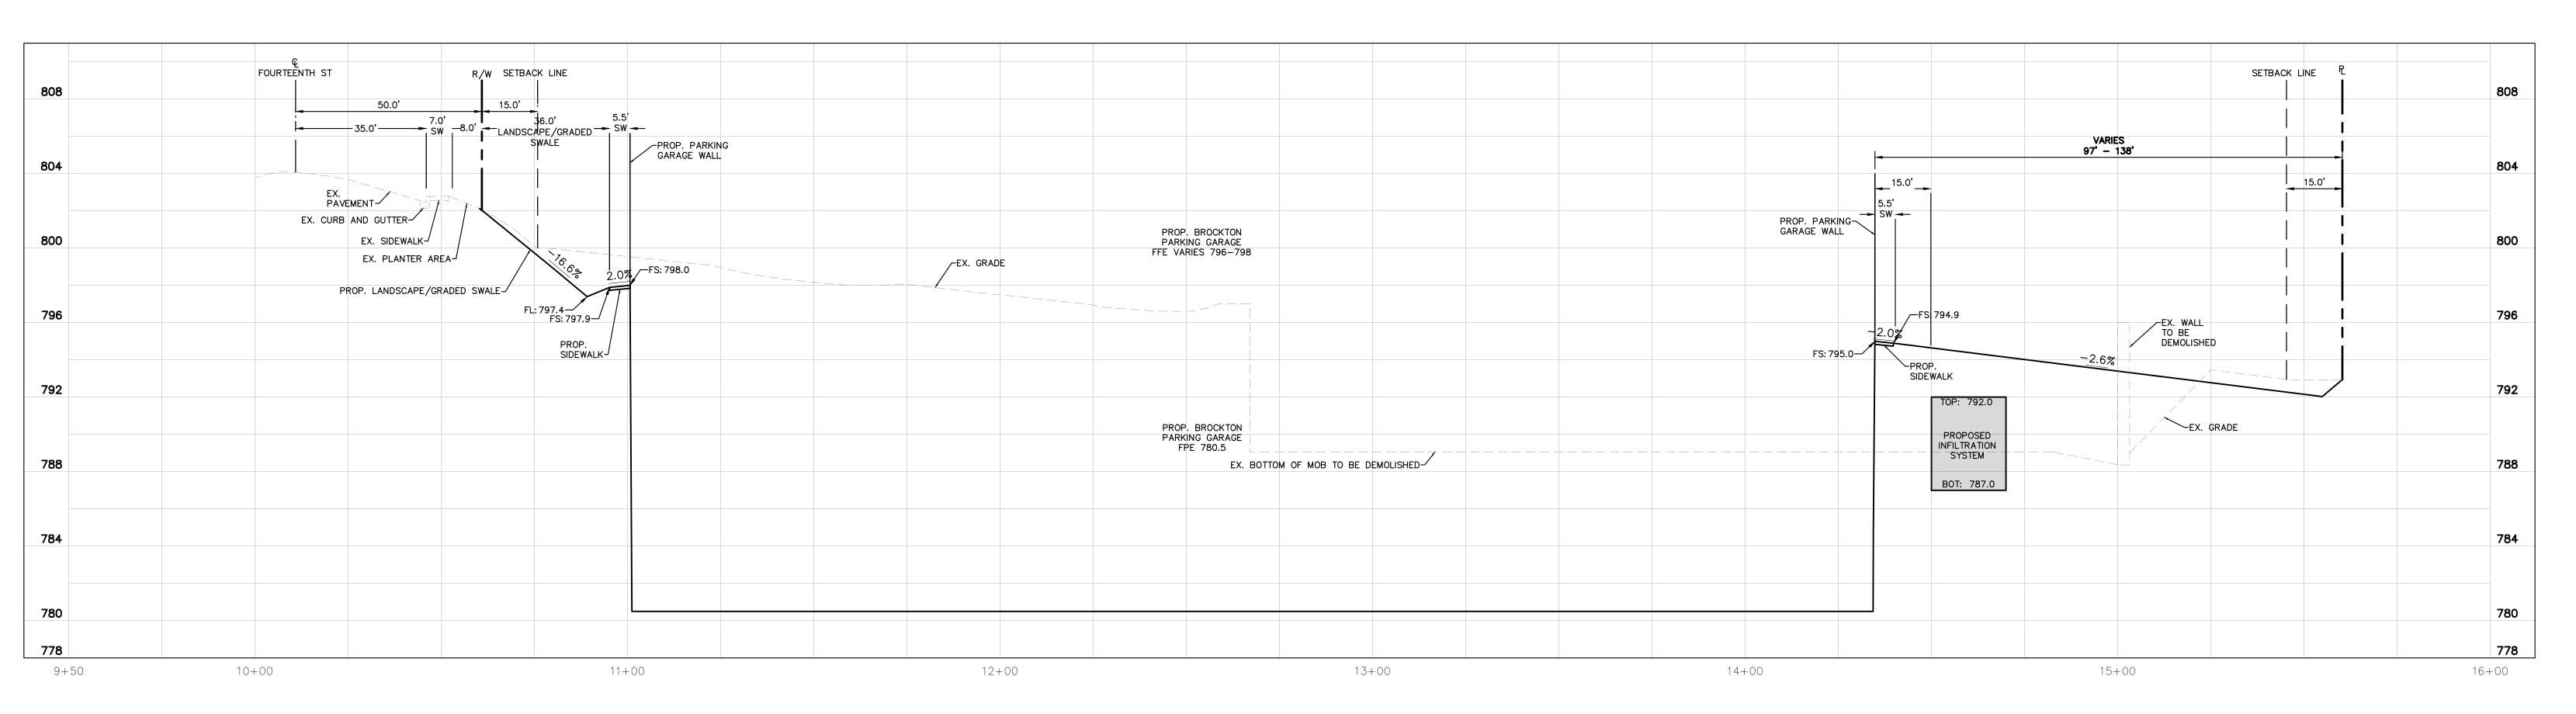

0715000049 DATE 11/08/2024

ISSUE PLANNING SUBMITTAL

SHEET TITLE

GRADING

**SECTIONS** 

SHEET NO.

SECTION C-C:

SCALE: V: 1" = 4'
H: 1" = 20'