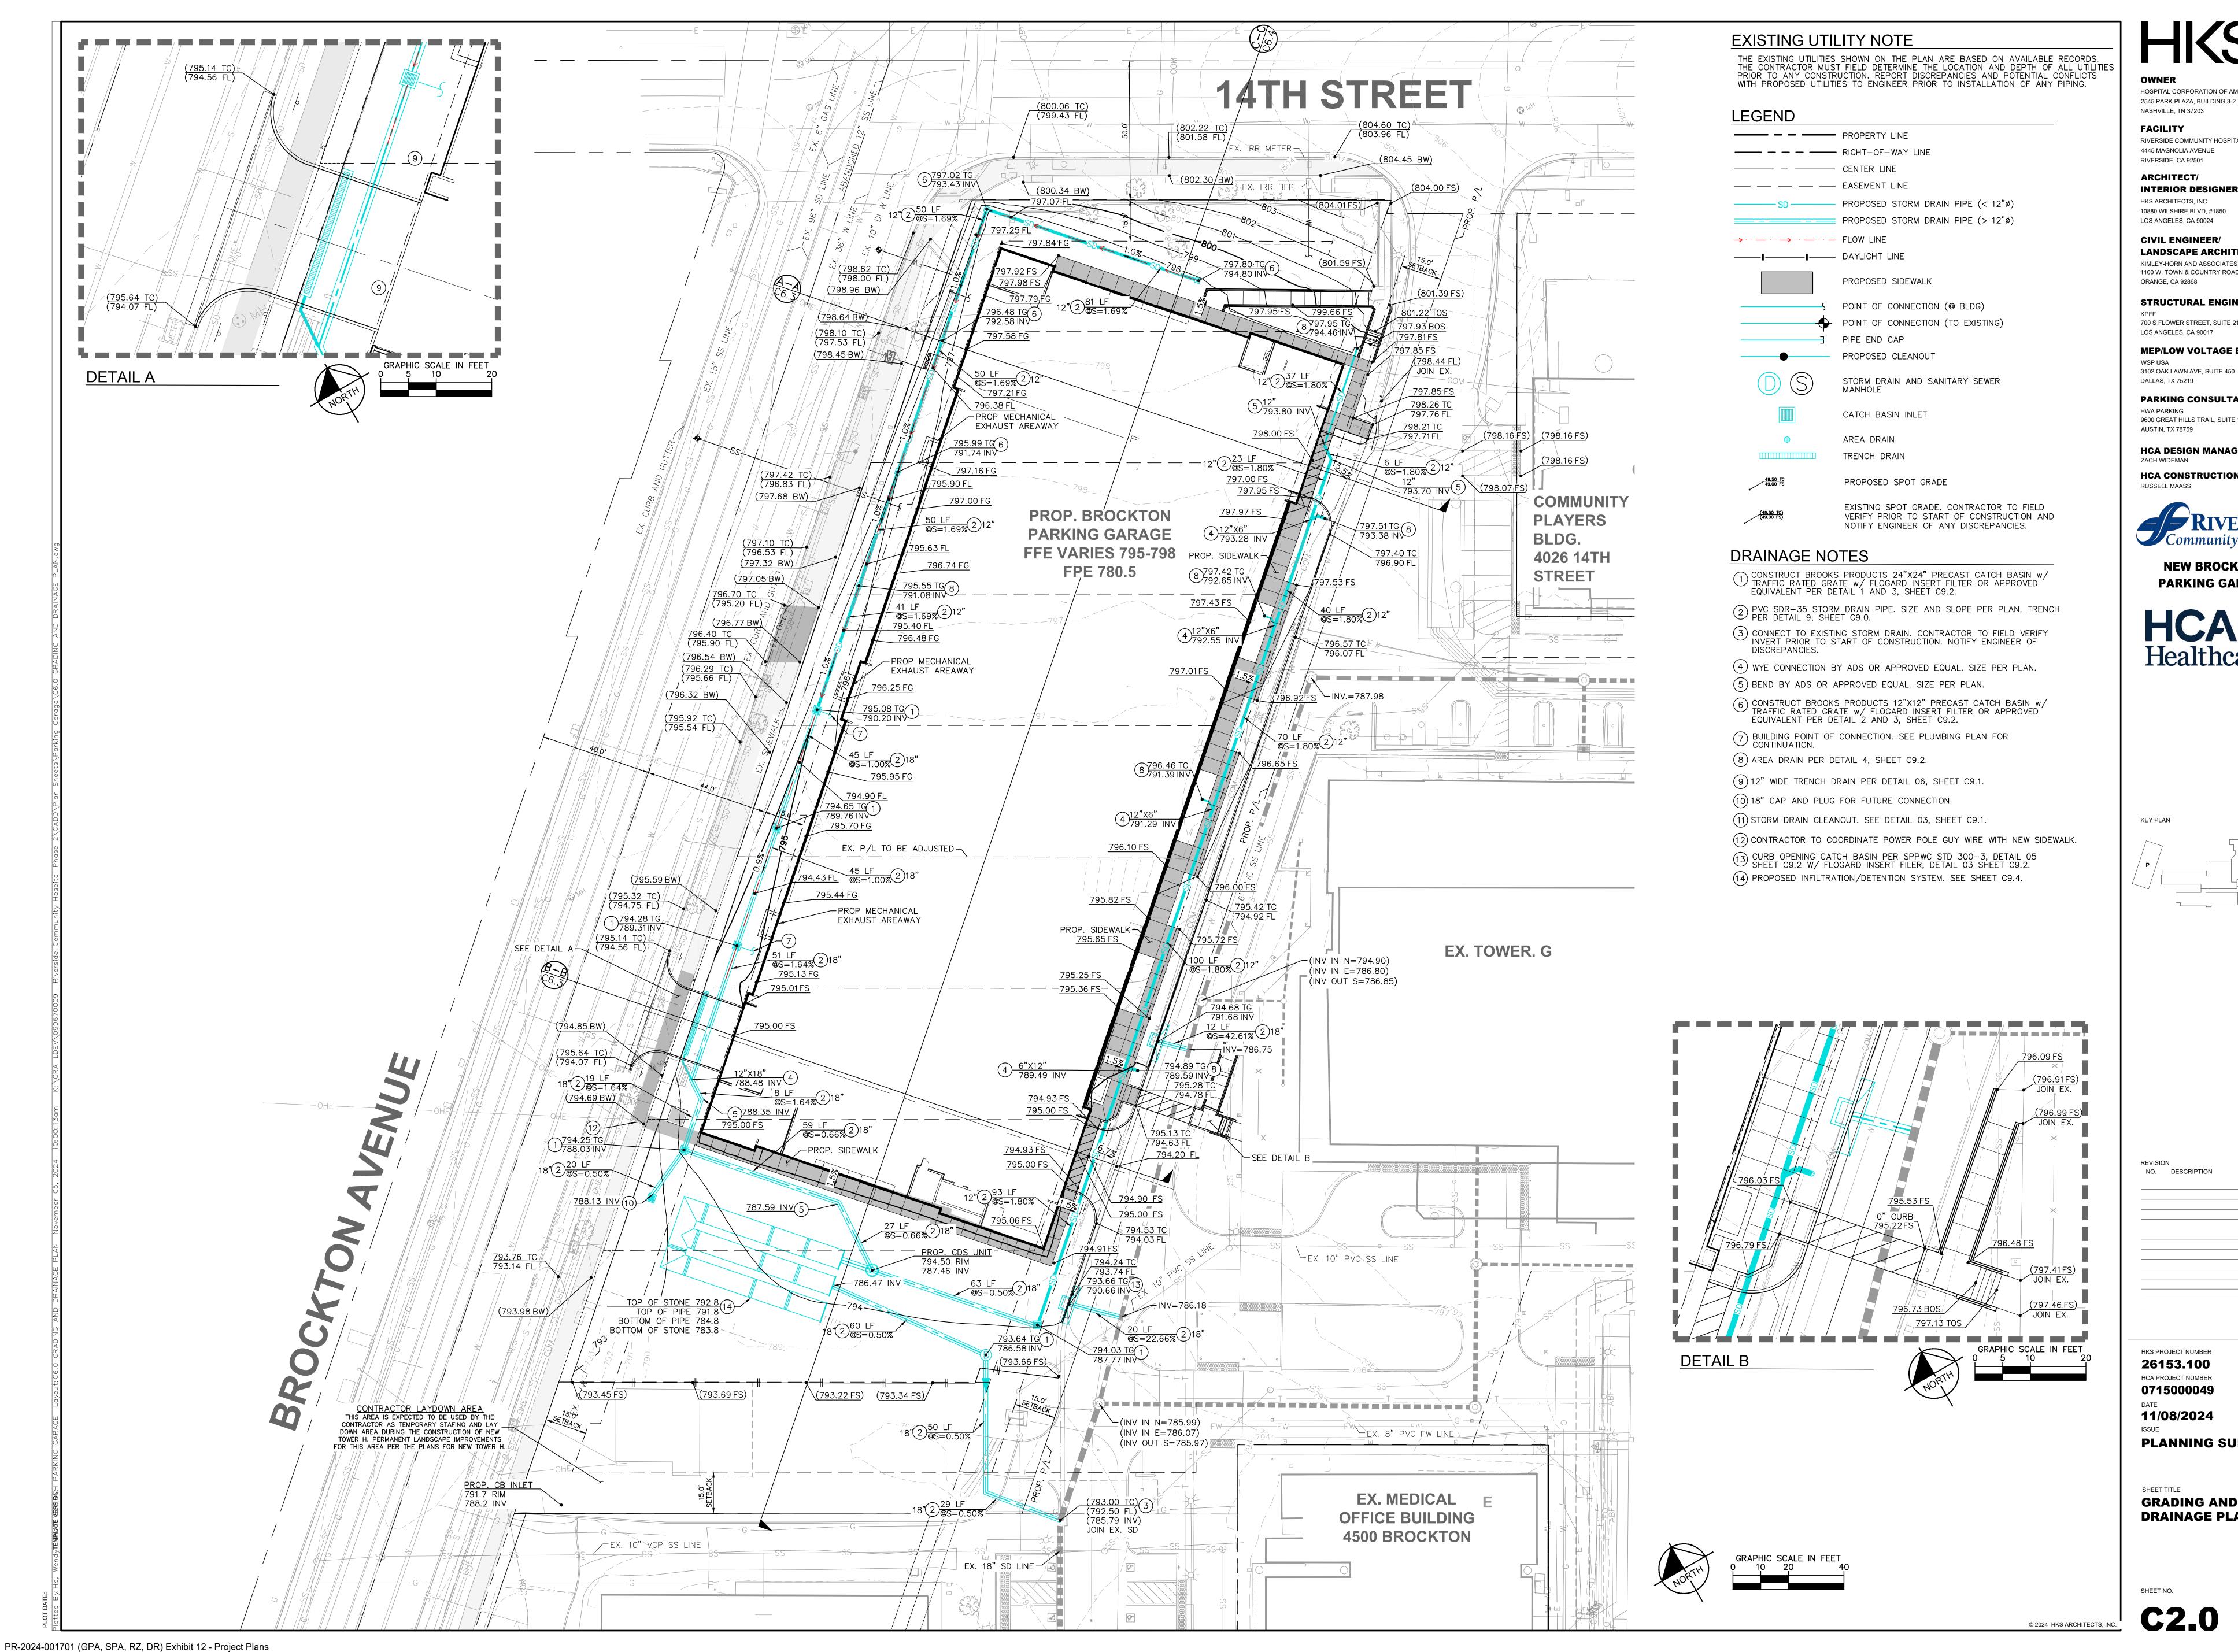

SHEET TITLE **GRADING AND DRAINAGE PLAN** 

SHEET NO.

H(S

OWNER

HOSPITAL CORPORATION OF AMERICA (HCA) 2545 PARK PLAZA, BUILDING 3-2 NASHVILLE, TN 37203

FACILITY
RIVERSIDE COMMUNITY HOSPITAL
4445 MAGNOLIA AVENUE

0715000049 DATE 11/08/2024

ISSUE PLANNING SUBMITTAL

SHEET TITLE

GRADING

**SECTIONS** 

SHEET NO.

SECTION C-C:

SCALE: V: 1" = 4'
H: 1" = 20'