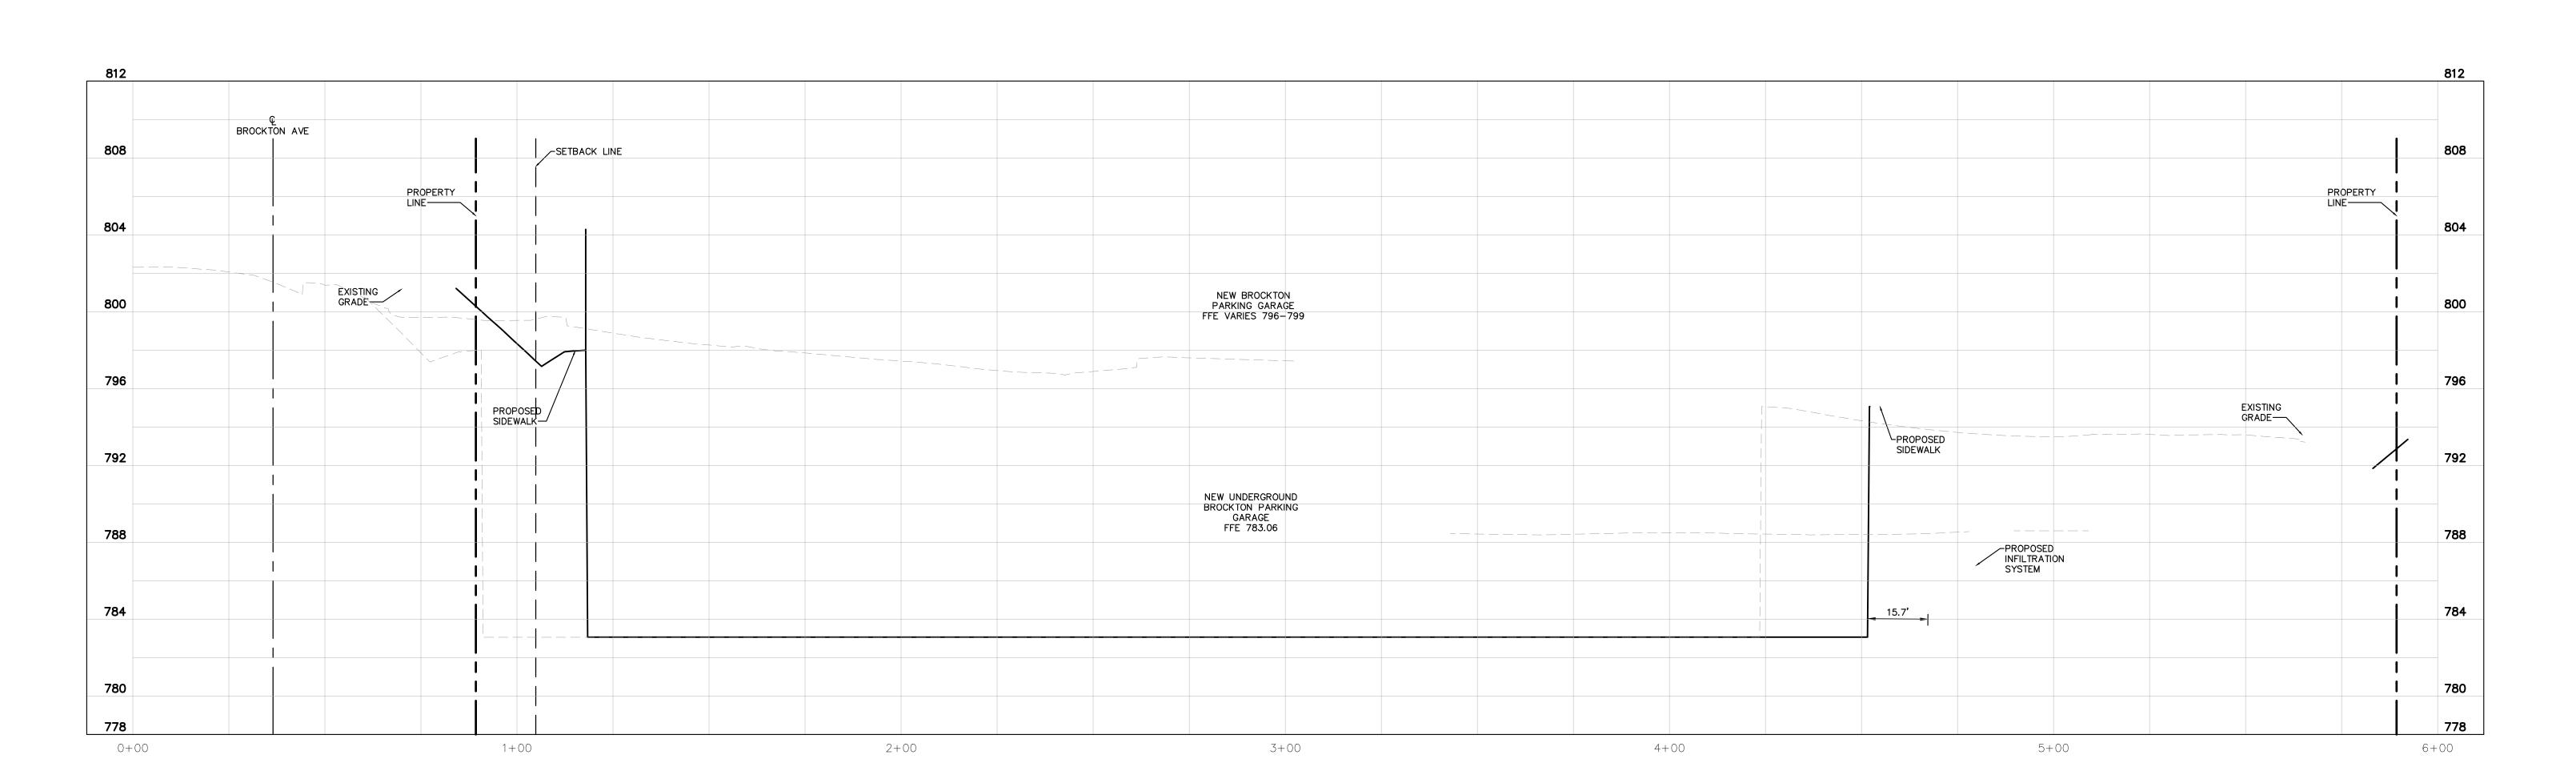

HKS PROJECT NUMBER 26153.100

HCA PROJECT NUMBER 0715000049

11/08/2024 PLANNING SUBMITTAL

SHEET TITLE **PLOT PLAN SECTIONS** 

C1.1

HOSPITAL CORPORATION OF AMERICA (HCA) 2545 PARK PLAZA, BUILDING 3-2

NASHVILLE, TN 37203 **FACILITY** 

SHEET TITLE **GRADING AND DRAINAGE PLAN** 

SHEET NO.

H(S

OWNER

HOSPITAL CORPORATION OF AMERICA (HCA) 2545 PARK PLAZA, BUILDING 3-2 NASHVILLE, TN 37203

FACILITY
RIVERSIDE COMMUNITY HOSPITAL
4445 MAGNOLIA AVENUE