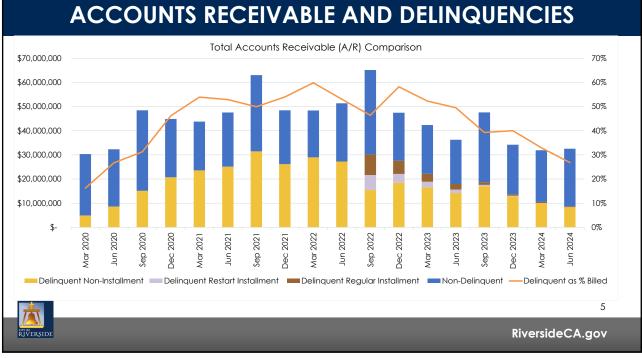

56.5%<br>2.31 | 64.2%<br>6.0<br>38.4%<br>1.98 |
| Ratings<br>Fitch<br>Moody's<br>S&P Global Ratings                                                                              | AA-<br>-<br>AA-               | AA+<br>Aa2<br>AA+             |

|                                             | Electric | Water  |
|---------------------------------------------|----------|--------|
| Beginning Balance – 7/1/2023                | \$138 M  | \$39 M |
| Ending Balance – 6/30/2024                  | \$140 M  | \$43 M |
| Available Line of Credit (LOC) <sup>1</sup> | \$35 M   | \$25 M |
| Minimum Reserve Level – 6/30/2024           | \$167 M  | \$51 M |
| Maximum Reserve Level - 6/30/2024           | \$260 M  | \$77 M |
| Met Policy Requirements <sup>2</sup>        | ✓        | ~      |

RIVERSIDE