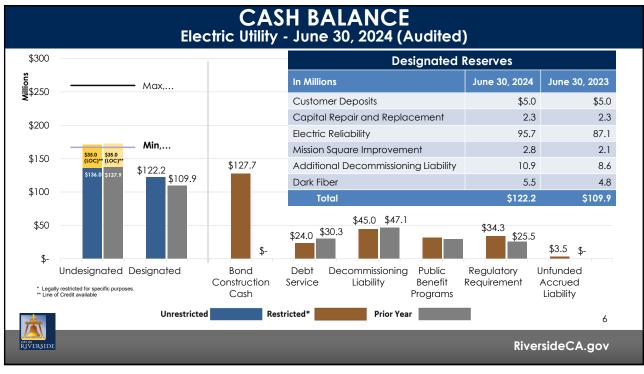

|                                             | Electric | Water  |
|---------------------------------------------|----------|--------|
| Beginning Balance – 7/1/2023                | \$138 M  | \$39 M |
| Ending Balance – 6/30/2024                  | \$140 M  | \$43 M |
| Available Line of Credit (LOC) <sup>1</sup> | \$35 M   | \$25 M |
| Minimum Reserve Level – 6/30/2024           | \$167 M  | \$51 M |
| Maximum Reserve Level - 6/30/2024           | \$260 M  | \$77 M |
| Met Policy Requirements <sup>2</sup>        | ✓        | ~      |