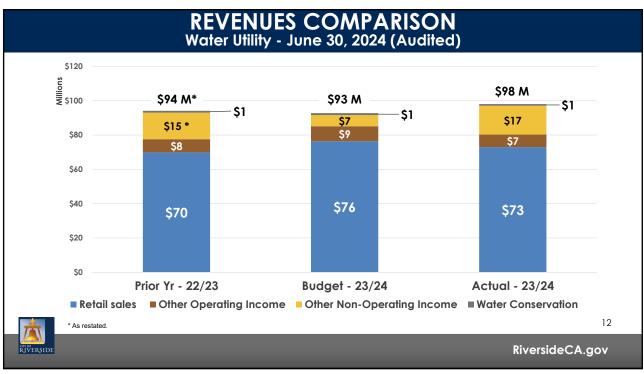

| 64.2%<br>6.0<br>38.4%<br>1.98 |
| Ratings<br>Fitch<br>Moody's<br>S&P Global Ratings                                                                              | AA-<br>-<br>AA-               | AA+<br>Aa2<br>AA+             |

|                                             | Electric | Water  |
|---------------------------------------------|----------|--------|
| Beginning Balance – 7/1/2023                | \$138 M  | \$39 M |
| Ending Balance – 6/30/2024                  | \$140 M  | \$43 M |
| Available Line of Credit (LOC) <sup>1</sup> | \$35 M   | \$25 M |
| Minimum Reserve Level – 6/30/2024           | \$167 M  | \$51 M |
| Maximum Reserve Level - 6/30/2024           | \$260 M  | \$77 M |
| Met Policy Requirements <sup>2</sup>        | ✓        | ~      |

RIVERSIDE