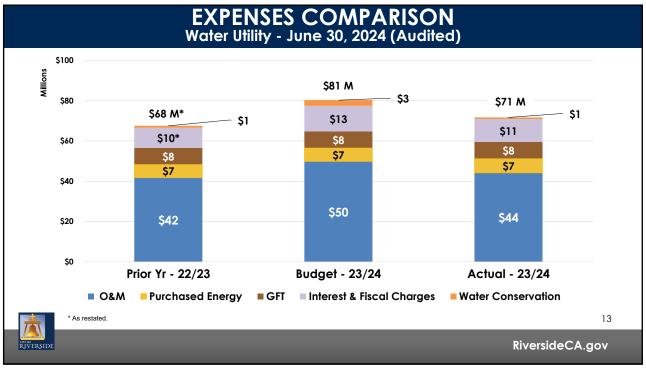

64.2%<br>6.0<br>38.4%<br>1.98 |
| Ratings<br>Fitch<br>Moody's<br>S&P Global Ratings                                                                              | AA-<br>-<br>AA-               | AA+<br>Aa2<br>AA+             |

|                                             | Electric | Water  |
|---------------------------------------------|----------|--------|
| Beginning Balance – 7/1/2023                | \$138 M  | \$39 M |
| Ending Balance – 6/30/2024                  | \$140 M  | \$43 M |
| Available Line of Credit (LOC) <sup>1</sup> | \$35 M   | \$25 M |
| Minimum Reserve Level – 6/30/2024           | \$167 M  | \$51 M |
| Maximum Reserve Level - 6/30/2024           | \$260 M  | \$77 M |
| Met Policy Requirements <sup>2</sup>        | ✓        | ~      |

RIVERSIDE