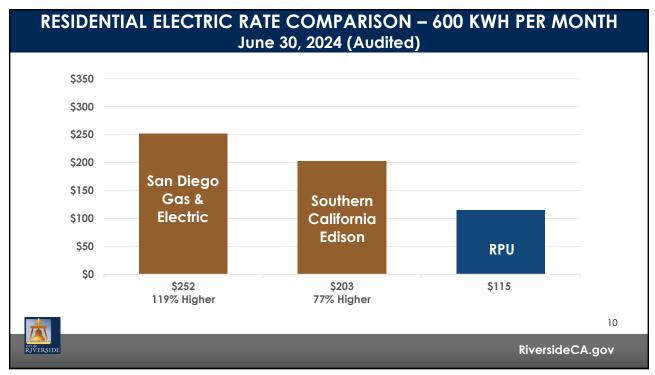

.31 | 64.2%<br>6.0<br>38.4%<br>1.98 |
| Ratings<br>Fitch<br>Moody's<br>S&P Global Ratings                                                                              | AA-<br>-<br>AA-               | AA+<br>Aa2<br>AA+             |

|                                             | Electric | Water  |
|---------------------------------------------|----------|--------|
| Beginning Balance – 7/1/2023                | \$138 M  | \$39 M |
| Ending Balance – 6/30/2024                  | \$140 M  | \$43 M |
| Available Line of Credit (LOC) <sup>1</sup> | \$35 M   | \$25 M |
| Minimum Reserve Level – 6/30/2024           | \$167 M  | \$51 M |
| Maximum Reserve Level - 6/30/2024           | \$260 M  | \$77 M |
| Met Policy Requirements <sup>2</sup>        | ✓        | ~      |

RIVERSIDE