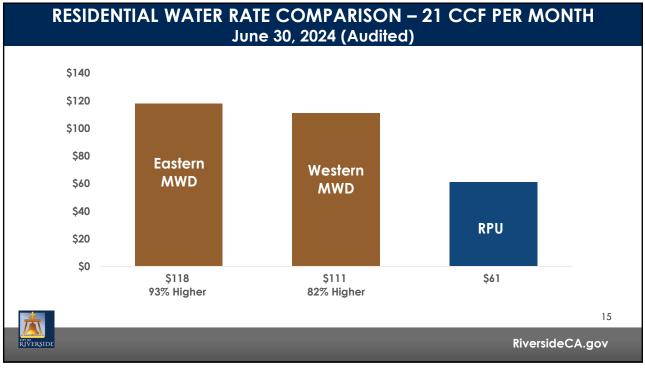

%<br>6.0<br>38.4%<br>1.98 |
| Ratings<br>Fitch<br>Moody's<br>S&P Global Ratings                                                                              | AA-<br>-<br>AA-               | AA+<br>Aa2<br>AA+             |

|                                             | Electric | Water  |
|---------------------------------------------|----------|--------|
| Beginning Balance – 7/1/2023                | \$138 M  | \$39 M |
| Ending Balance – 6/30/2024                  | \$140 M  | \$43 M |
| Available Line of Credit (LOC) <sup>1</sup> | \$35 M   | \$25 M |
| Minimum Reserve Level – 6/30/2024           | \$167 M  | \$51 M |
| Maximum Reserve Level - 6/30/2024           | \$260 M  | \$77 M |
| Met Policy Requirements <sup>2</sup>        | ✓        | ~      |

RIVERSIDE