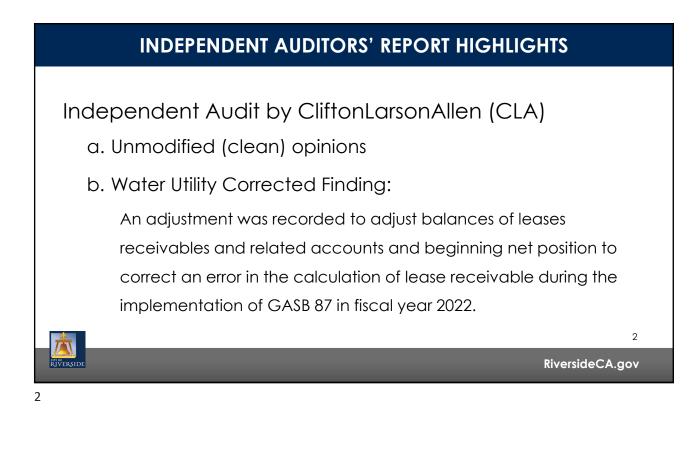

|                                                                                                                                | Electric                      | Water                         |
|--------------------------------------------------------------------------------------------------------------------------------|-------------------------------|-------------------------------|
| Net Retail Revenues                                                                                                            | \$350.0 M                     | \$72.9 M                      |
| Capital Improvements                                                                                                           | \$26.4 M                      | \$30.2 M                      |
| General Fund Tra