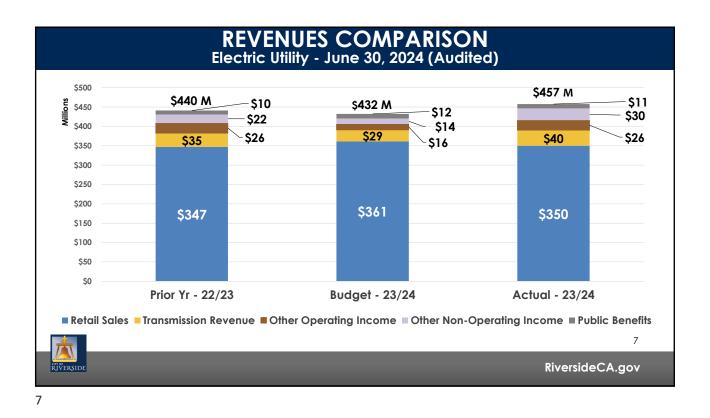

|                                                                                                                                | Electric                      | Water                         |
|--------------------------------------------------------------------------------------------------------------------------------|-------------------------------|-------------------------------|
| Net Retail Revenues                                                                                                            | \$350.0 M                     | \$72.9 M                      |
| Capital Improvements                                                                                                           | \$26.4 M                      | \$30.2 M                      |
| General Fund Transfer (GFT)                                                                                                    | \$45.3 M                      | \$8.1 M                       |
| Financial Metrics<br>Operating Ratio<br>Unrestricted Current Ratio<br>Debt to Total Asset Ratio<br>Debt Service Coverage Ratio | 80.3%<br>7.6<br>56.5%<br>2.31 | 64.2%<br>6.0<br>38.4%<br>1.98 |
| Ratings<br>Fitch<br>Moody's<br>S&P Global Ratings                                                                              | AA-<br>-<br>AA-               | AA+<br>Aa2<br>AA+             |