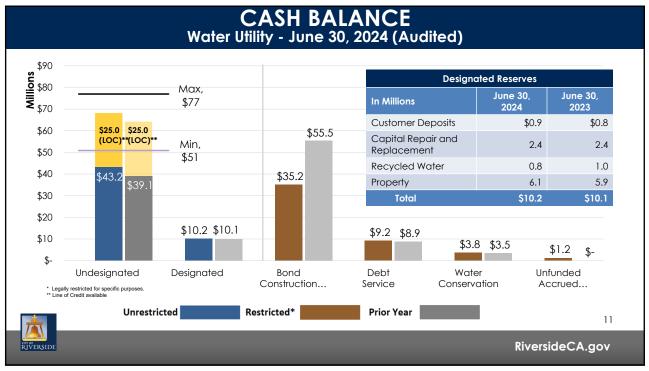

|                                             | Electric | Water  |
|---------------------------------------------|----------|--------|
| Beginning Balance – 7/1/2023                | \$138 M  | \$39 M |
| Ending Balance – 6/30/2024                  | \$140 M  | \$43 M |
| Available Line of Credit (LOC) <sup>1</sup> | \$35 M   | \$25 M |
| Minimum Reserve Level – 6/30/2024           | \$167 M  | \$51 M |
| Maximum Reserve Level - 6/30/2024           | \$260 M  | \$77 M |
| Met Policy Requirements <sup>2</sup>        | ✓        | ~      |