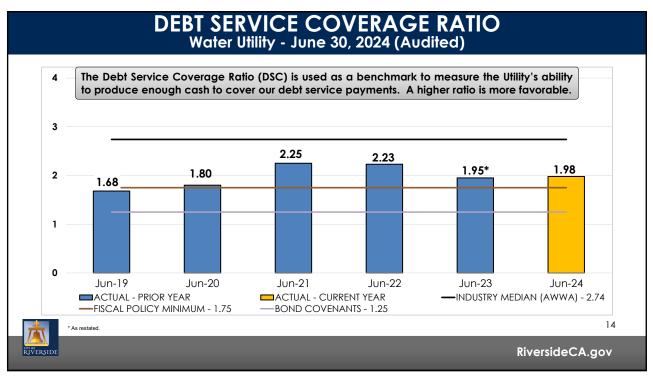

|                                                                                                                                | Electric                      | Water                         |
|--------------------------------------------------------------------------------------------------------------------------------|-------------------------------|-------------------------------|
| Net Retail Revenues                                                                                                            | \$350.0 M                     | \$72.9 M                      |
| Capital Improvements                                                                                                           | \$26.4 M                      | \$30.2 M                      |
| General Fund Transfer (GFT)                                                                                                    | \$45.3 M                      | \$8.1 M                       |
| Financial Metrics<br>Operating Ratio<br>Unrestricted Current Ratio<br>Debt to Total Asset Ratio<br>Debt Service Coverage Ratio | 80.3%<br>7.6<br>56.5%<br>2.31 | 64.2%<br>6.0<br>38.4%<br>1.98 |
| Ratings<br>Fitch<br>Moody's<br>S&P Global Ratings                                                                              | AA-<br>-<br>AA-               | AA+<br>Aa2<br>AA+             |