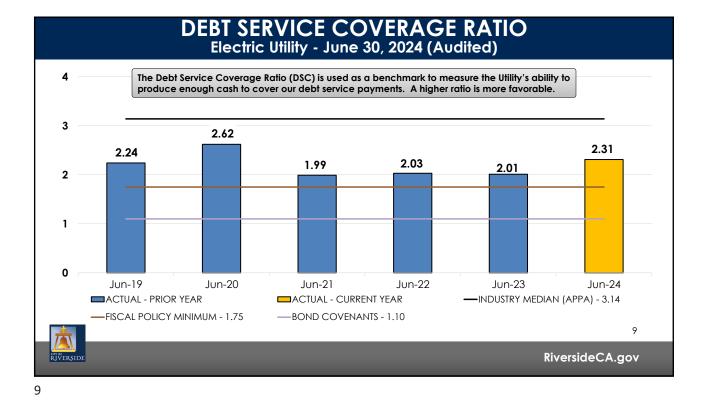

|                                                                                                                                | Electric                      | Water                         |
|--------------------------------------------------------------------------------------------------------------------------------|-------------------------------|-------------------------------|
| Net Retail Revenues                                                                                                            | \$350.0 M                     | \$72.9 M                      |
| Capital Improvements                                                                                                           | \$26.4 M                      | \$30.2 M                      |
| General Fund Transfer (GFT)                                                                                                    | \$45.3 M                      | \$8.1 M                       |
| Financial Metrics<br>Operating Ratio<br>Unrestricted Current Ratio<br>Debt to Total Asset Ratio<br>Debt Service Coverage Ratio | 80.3%<br>7.6<br>56.5%<br>2.31 | 64.2%<br>6.0<br>38.4%<br>1.98 |
| Ratings<br>Fitch<br>Moody's<br>S&P Global Ratings                                                                              | AA-<br>-<br>AA-               | AA+<br>Aa2<br>AA+             |