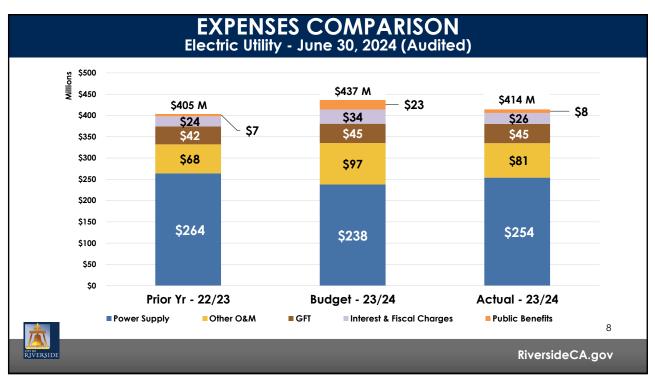

|                                                                                                                                | Electric                      | Water                         |
|--------------------------------------------------------------------------------------------------------------------------------|-------------------------------|-------------------------------|
| Net Retail Revenues                                                                                                            | \$350.0 M                     | \$72.9 M                      |
| Capital Improvements                                                                                                           | \$26.4 M                      | \$30.2 M                      |
| General Fund Transfer (GFT)                                                                                                    | \$45.3 M                      | \$8.1 M                       |
| Financial Metrics<br>Operating Ratio<br>Unrestricted Current Ratio<br>Debt to Total Asset Ratio<br>Debt Service Coverage Ratio | 80.3%<br>7.6<br>56.5%<br>2.31 | 64.2%<br>6.0<br>38.4%<br>1.98 |
| Ratings<br>Fitch<br>Moody's<br>S&P Global Ratings                                                                              | AA-<br>-<br>AA-               | AA+<br>Aa2<br>AA+             |