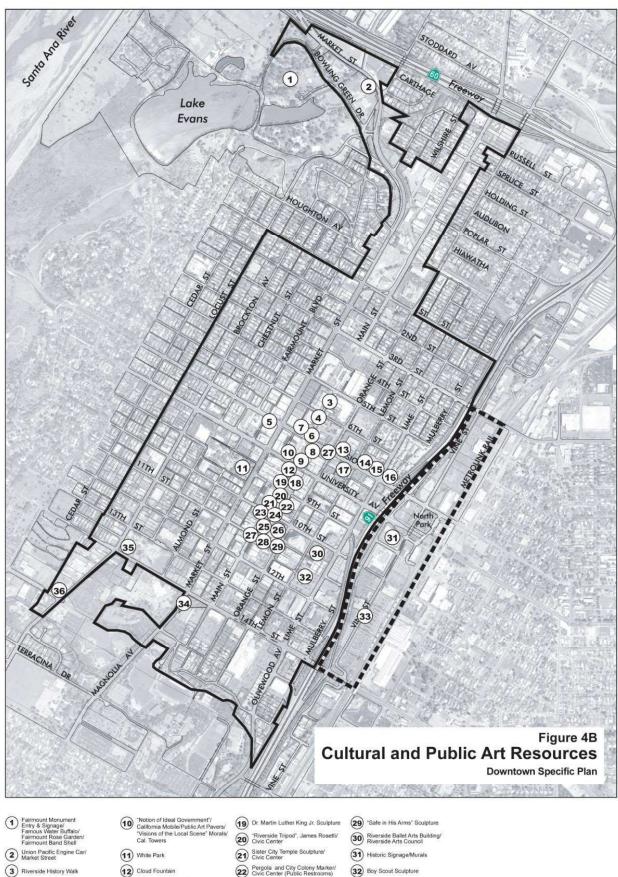

- (4) Ceramic Tile Insets/Pedestrian Mall
- (5) Fox Theater
- 6 Local Heros installation/ Mission Inn Museum
- (7) Metal Mobile Sculpture
- 8 Seth Thomas Clock
- (9) Dosan Ahn Chang-Ho Memorial Sculpture

(13) Mission Inn Museum/ Chinese Pavilion Sundial

Riverside Dickens Festival/ Mission Inn Ave

(15) Riverside Museum of Art

(16) Pergolas/Mission Inn Ave/ Riverside Municipal Auditorium

- Riverside Municipal Museum/ Women's Christian Temperance Union Fountain

- UCR California Museum of Photography
- 22 Pergola and City Colony Marker/ Civic Center (Public Restrooms)
- 23 Civic Clock Tower Fountain/ Civic Center Courthouse
- (24) War Monument and Memorial Wall/ Civic Center
- (25) Soroptomist Rose Garden/
- (26) Detention Center Sculpture

- (32) Boy Scout Sculpture (33) Metrolink Public Art/ Citrus Label Murals

1

5

ACRES

0 300'

20

600'

1200'

- (34) De Anza Sculpture
- (35) Grant Elementary School Fountain
- (36) Chinatown Historic Site
- (27) City Raincross Light Standards
- (28) Riverside County Courthouse

2400

PR-2024-001701 (GPA, SPA, RZ, DR) Exhibit 10 - Downtown Specific Plan Amendment-redlined