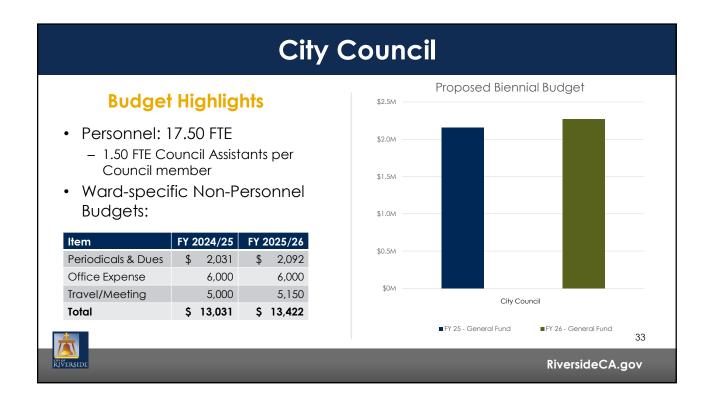

v





#### Parks, Recreation & Community Services Proposed Biennial Budget **Major Changes to Budget** \$16M \$14M • Welcoming Arts & Cultural \$12M \$10M Affairs to PRCSD \$8M 13.34 FTF Additions \$6M Senior & Disabled Programming Arts Grants Funding Community Events ■FY 25 - General Fund ■FY 26 - General Fund FY 26 - Measure Z 29 RiversideCA.gov



RiversideCA.gov

#### **Museum of Riverside** Proposed Biennial Budget **Major Changes to Budget** \$3.5M \$3.0M • 100th Anniversary Gala \$2.5M Sponsorship and ticket sales anticipated Overtime funding to support \$1.5M after-hours and weekend events and programs \$.5M Web developer in Marketing • 1.0 FTE in FY 2025/26 -Marketing & Outreach Coordinator ■FY 25 - General Fund ■FY 25 - Measure Z ■ FY 26 - General Fund ■ FY 26 - Measure Z 31







#### **City Attorney** Proposed Biennial Budget \$8M **Major Changes to Budget** \$7M • Added 1.0 FTE Legal \$5M Secretary; offset with \$4M elimination of 0.5 FTE Law Clerk. \$2M Software investment to \$1M increase efficiency and \$0M enhance customer service levels to client departments. ■ FY 25 - General Fund ■ FY 25 - Measure Z FY 26 - General Fund FY 26 - Measure 2 35 RiversideCA.gov



#### **City Manager** Proposed Biennial Budget \$4.5M **Major Changes to Budget** \$4.0M \$3.5M Extract Marketing & \$3.0M \$2.5M Communications Division → \$2.0M New Department (17.55 FTE) \$1.5M \$1.0M • 1.0 FYE Administrative \$.5M Analyst – grant support • 1.0 FTE Senior Internal Auditor - FY 2025/26 FY 25 - Measure 2 37 ■ FY 26 - General Fund FY 26 - Measure Z RiversideCA.gov



#### **Genera