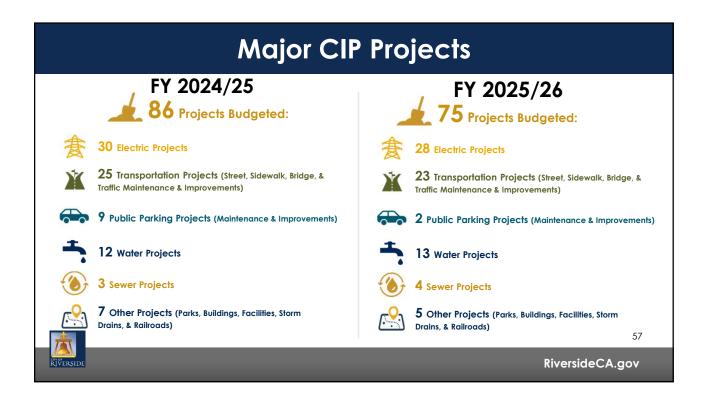

6         |  |
| FY 2025/26     |          |                 |         |                      |    |                    |  |
| Electric       | \$ 4     | 85,525,800      | \$      | 456,572,915          | \$ | 28,952,885         |  |
| Water          |          | 06,536,475      |         | 93.718.471           | т  | 12.818.004         |  |
| Refuse         |          | 37,045,592      |         | 37,267,501           |    | (221,909)          |  |
| Sewer          |          | 78,333,474      |         | 75,055,389           |    | 3,278,085          |  |
| Public Parking |          | 11,181,798      |         | 9,713,870            |    | 1,467,928          |  |
| Total          | \$ 7     | 18,623,139      | S       | 672.103.558          | Ś  | 46.519.581         |  |

















## **Recommendations**

#### That the City Council:

- Receive and provide input on the proposed Fiscal Year <del>2022-</del>2024-2026 Biennial Budget; and
- 2. Set a public hearing date for adoption of the proposed Fiscal Year 2022-2024-2026 Biennial Budget on June 25, 2024.



58