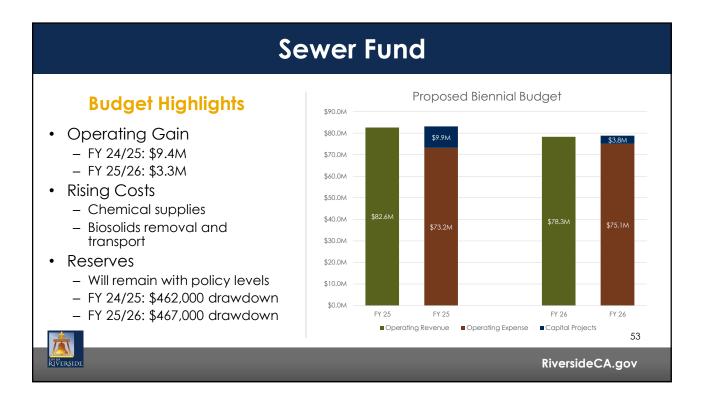

## **Major Enterprise Funds**

48

|                | MAJOR EN | ITERPRISE FUND  | OS – OF | PERATING             |    |                    |  |
|----------------|----------|-----------------|---------|----------------------|----|--------------------|--|
| (in millions)  |          | oming<br>ources |         | Outgoing<br>esources |    | rplus /<br>eficit) |  |
| FY 2024/25     |          |                 |         |                      | (- | CC,                |  |
| Electric       | \$ 4     | 53,619,700      | \$      | 444,014,486          | \$ | 9,605,214          |  |
| Water          |          | 98,854,300      |         | 95,912,284           |    | 2,942,016          |  |
| Refuse         |          | 34,900,693      |         | 38,212,068           |    | (3,311,375)        |  |
| Sewer          |          | 82,636,717      |         | 73,227,471           |    | 9,409,246          |  |
| Public Parking |          | 10,428,349      |         | 9,436,845            |    | 991,504            |  |
| Total          | \$ 6     | 80,439,759      | \$      | 660,633,143          | \$ | 19,806,616         |  |
| FY 2025/26     |          |                 |         |                      |    |                    |  |
| Electric       | \$ 4     | 85,525,800      | \$      | 456,572,915          | \$ | 28,952,885         |  |
| Water          |          | 06,536,475      |         | 93.718.471           | т  | 12.818.004         |  |
| Refuse         |          | 37,045,592      |         | 37,267,501           |    | (221,909)          |  |
| Sewer          |          | 78,333,474      |         | 75,055,389           |    | 3,278,085          |  |
| Public Parking |          | 11,181,798      |         | 9,713,870            |    | 1,467,928          |  |
| Total          | \$ 7     | 18,623,139      | S       | 672.103.558          | Ś  | 46.519.581         |  |