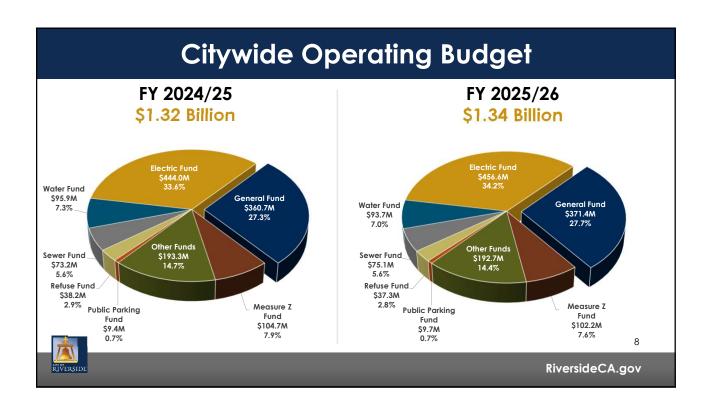

ng & Homelessness

City Infrastructure

Growing the City's Economy





4





|                                 | City Services          |                  |
|---------------------------------|------------------------|------------------|
| Police & Fire                   | Housing & Homelessness | Electric         |
| Code Enforcement                | Senior Services        | Water            |
| Streets & Public Works          | Economic Development   | Refuse           |
| Parks & Recreation              | Library & Museums      | Parking          |
| Voting & Civic Engagement & 311 | Communications         | Sewer            |
| Planning/Permitting             | Community Centers      | Airport          |
| General Fund                    | services               | Enterprise Funds |



## **Citywide Personnel**

| Fund                                 | Adopted<br>FY 2023/24 | Change | Proposed<br>FY 2024/25* | Change  | Proposed<br>FY 2025/26 | Change |
|--------------------------------------|-----------------------|--------|-------------------------|---------|------------------------|--------|
| 101 - General Fund                   | 1,529.90              | 11.00  | 1,585.99                | 45.09   | 1,587.99               | 2.00   |
| 110 - Measure Z Fund                 | 172.00                |        | 173.25                  | 1.25    | 173.25                 | -      |
| 170 - Development                    | 3.00                  | -      | 3.00                    | -       | 3.00                   | _      |
| 215 - Grants and Restricted Programs | 2.00