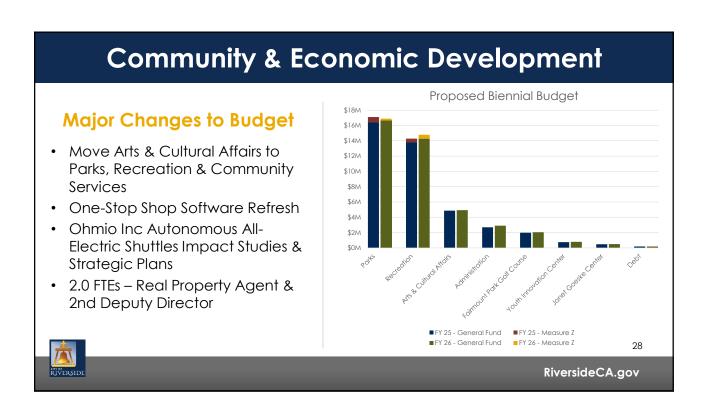

#### Parks, Recreation & Community Services Proposed Biennial Budget **Major Changes to Budget** \$16M \$14M • Welcoming Arts & Cultural \$12M \$10M Affairs to PRCSD \$8M 13.34 FTF Additions \$6M Senior & Disabled Programming Arts Grants Funding Community Events ■FY 25 - General Fund ■FY 26 - General Fund FY 26 - Measure Z 29 RiversideCA.gov