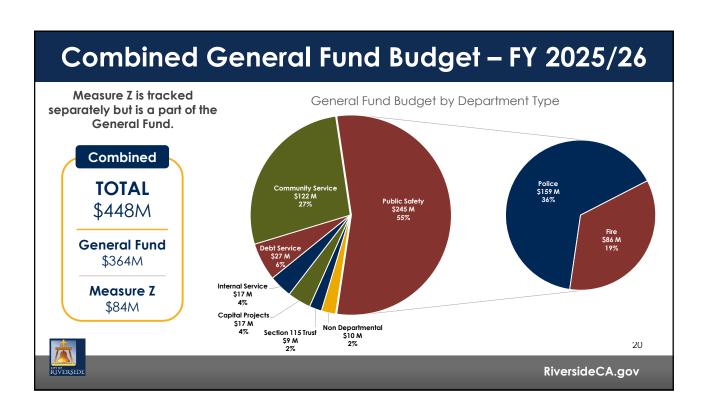

# General Fund and Measure Z

ŘÍVERSIDE

10

## **General Fund Five-Year Plan**

| (in millions)                         | ojected<br>2024/25 | ojected<br>2025/26 | ojected<br>2026/27 | ojected<br>2027/28 | ojected<br>2028/29 |
|---------------------------------------|--------------------|--------------------|--------------------|--------------------|--------------------|
| Revenue / Transfers In                |                    |                    |                    |                    |                    |
| Property Taxes                        | \$<br>92.59        | \$<br>97.21        | \$<br>102.08       | \$<br>107.18       | \$<br>112.54       |
| Sales Tax                             | 93.84              | 96.58              | 99.67              | 102.8              | 106.04             |
| Cannabis Tax                          | 0.50               | 1.00               | 1.00               | 1.00               | 1.00               |
| Other Taxes                           | 43.65              | 46.13              | 48.26              | 49.93              | 51.44              |
| Licenses & Non-Developer Permits      | 11.96              | 13.00              | 13.95              | 14.43              | 14.92              |
| Fees & Charges for Services           | 20.50              | 20.90              | 21.26              | 21.66              | 22.05              |
| Other Financing Sources (Asset Sales) | 5.13               | 1.65               | 1.65               | 1.65               | 1.65               |
| Other Revenue                         | 16.25              | 16.32              | 16.05              | 16.55              | 17.08              |
| General Fund Transfer - Electric      | 44.88              | 47.02              | 50.55              | 52.92              | 52.33              |
| General Fund Transfer - Water         | 8.52               | 9.18               | 9.83               | 10.53              | 11.26              |
| Use of Section 115 Trust Set-Aside    | 4.76               | 4.35               | 2.67               | 2.25               | 2.58               |
| Measure Z Transfer In                 | 18.27              | 18.27              | 18.27              | 18.27              | 18.27              |
| Total Revenues/Transfers In           | \$<br>360.85       | \$<br>371.61       | \$<br>385.24       | \$<br>399.17       | \$<br>411.16       |