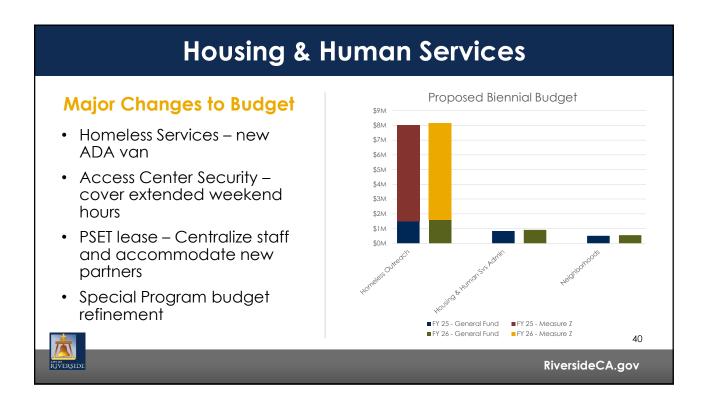

#### Parks, Recreation & Community Services Proposed Biennial Budget **Major Changes to Budget** \$16M \$14M • Welcoming Arts & Cultural \$12M \$10M Affairs to PRCSD \$8M 13.34 FTF Additions \$6M Senior & Disabled Programming Arts Grants Funding Community Events ■FY 25 - General Fund ■FY 26 - General Fund FY 26 - Measure Z 29 RiversideCA.gov