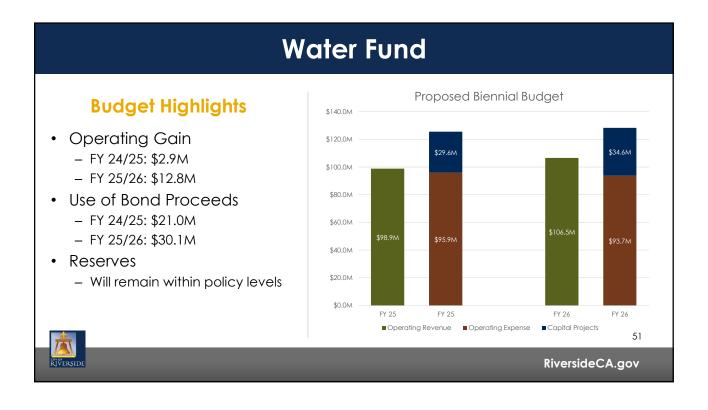

## **Major Enterprise Funds**

48

|                | MAJOR EN | ITERPRISE FUND  | OS – OF | PERATING             |    |                    |  |
|----------------|----------|-----------------|---------|----------------------|----|--------------------|--|
| (in millions)  |          | oming<br>ources |         | Outgoing<br>esources |    | rplus /<br>eficit) |  |
| FY 2024/25     |          |                 |         |                      | (- | CC,                |  |
| Electric       | \$ 4     | 53,619,700      | \$      | 444,014,486          | \$ | 9,605,214          |  |
| Water          |          | 98,854,300      |         | 95,912,284           |    | 2,942,016          |  |
| Refuse         |          | 34,900,693      |         | 38,212,068           |    | (3,311,375)        |  |
| Sewer          |          | 82,636,717      |         | 73,227,471           |    | 9,409,246          |  |
| Public Parking |          | 10,428,349      |         | 9,436,845            |    | 991,504            |  |
| Total          | \$ 6     | 80,439,759      | \$      | 660,633,143          | \$ | 19,806,616         |  |
| FY 2025/26     |          |                 |         |                      |    |                    |  |
| Electric       | \$ 4     | 85,525,800      | \$      | 456,572,915          | \$ | 28,952,885         |  |
| Water          |          | 06,536,475      |         | 93.718.471           | т  | 12.818.004         |  |
| Refuse         |          | 37,045,592      |         | 37,267,501           |    | (221,909)          |  |
| Sewer          |          | 78,333,474      |         | 75,055,389           |    | 3,278,085          |  |
| Public Parking |          | 11,181,798      |         | 9,713,870            |    | 1,467,928          |  |
| Total          | \$ 7     | 18,623,139      | S       | 672.103.558          | Ś  | 46.519.581         |  |