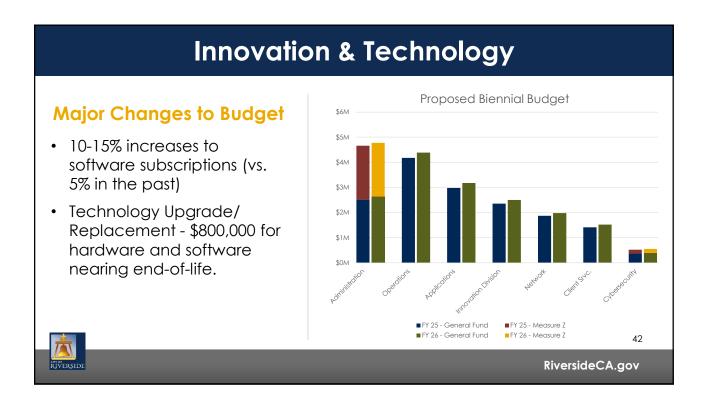

#### **Human Resources Major Changes to Budget** Preliminary Biennial Budget • Talent Management / Learning \$8M Management System \$7M \$6M • Employee Experience \$5M - Succession Planning - Career Development \$4M - Employee Engagement \$3M - Employee Training \$2M Essential Job Functions Analysis \$1M • Pre-employment Physicals and Administration Drug Screening FY 25 - General Fund FY 25 - Measure 7 FY 26 - General Fund FY 26 - Measure Z RiversideCA.gov