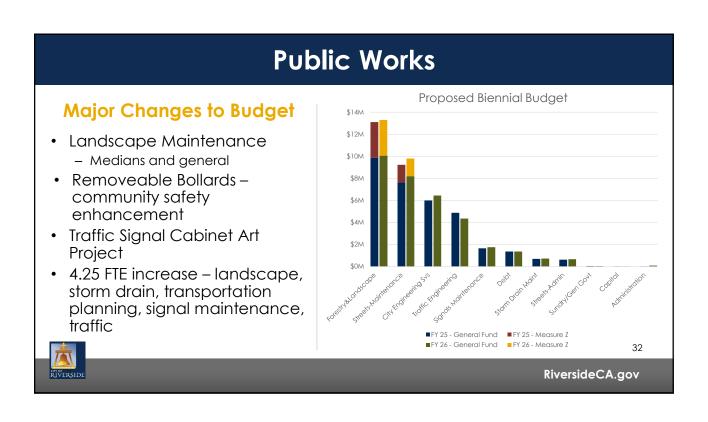

#### **General Services** Proposed Biennial Budget **Major Changes to Budget** \$4 OM \$3.5M • 1.0 FTE General Service Worker dedicated to Fire \$2.5M Department support \$2.0M Measure Z Increase from \$1.5M \$1.5M to \$4M: - \$500,000 Deferred Maintenance - \$800,000 Repairs & Maintenance - \$1,200,000 Facilities Capital Maintenance FY 25 - General Fund ■FY 25 - Measure Z FY 26 - General Fund FY 26 - Measure Z RiversideCA.gov