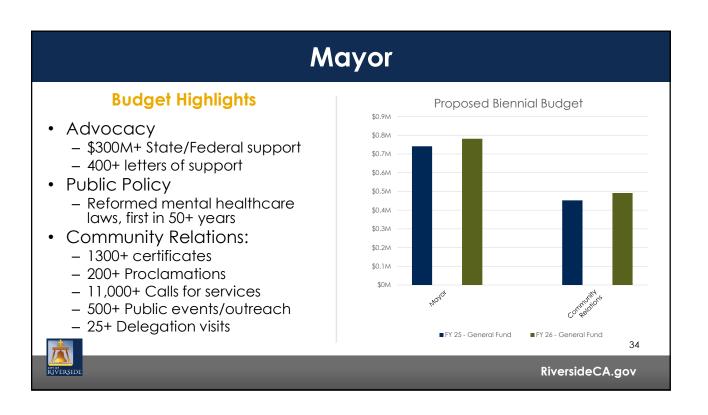

#### Parks, Recreation & Community Services Proposed Biennial Budget **Major Changes to Budget** \$16M \$14M • Welcoming Arts & Cultural \$12M \$10M Affairs to PRCSD \$8M 13.34 FTF Additions \$6M Senior & Disabled Programming Arts Grants Funding Community Events ■FY 25 - General Fund ■FY 26 - General Fund FY 26 - Measure Z 29 RiversideCA.gov



RiversideCA.gov

#### **Museum of Riverside** Proposed Biennial Budget **Major Changes to Budget** \$3.5M \$3.0M • 100th Anniversary Gala \$2.5M Sponsorship and ticket sales anticipated Overtime funding to support \$1.5M after-hours and weekend events and programs \$.5M Web developer in Marketing • 1.0 FTE in FY 2025/26 -Marketing & Outreach Coordinator ■FY 25 - General Fund ■FY 25 - Measure Z ■ FY 26 - General Fund ■ FY 26 - Measure Z 31







#### **City Attorney** Proposed Biennial Budget \$8M **Major Changes to Budget** \$7M • Added 1.0 FTE Legal \$5M Secretary; offset with \$4M elimination of 0.5 FTE Law Clerk. \$2M Software investment to \$1M increase efficiency and \$0M enhance customer service levels to client departments. ■ FY 25 - General Fund ■ FY 25 - Measure Z FY 26 - General Fund FY 26 - Measure 2 35 RiversideCA.gov



#### **City Manager** Proposed Biennial Budget \$4.5M **Major Changes to Budget** \$4.0M \$3.5M Extract Marketing & \$3.0M \$2.5M Communications Division → \$2.0M New Department (17.55 FTE) \$1.5M \$1.0M • 1.0 FYE Administrative \$.5M Analyst – grant support • 1.0 FTE Senior Internal Auditor - FY 2025/26 FY 25 - Measure 2 37 ■ FY 26 - General Fund FY 26 - Measure Z RiversideCA.gov



#### **General