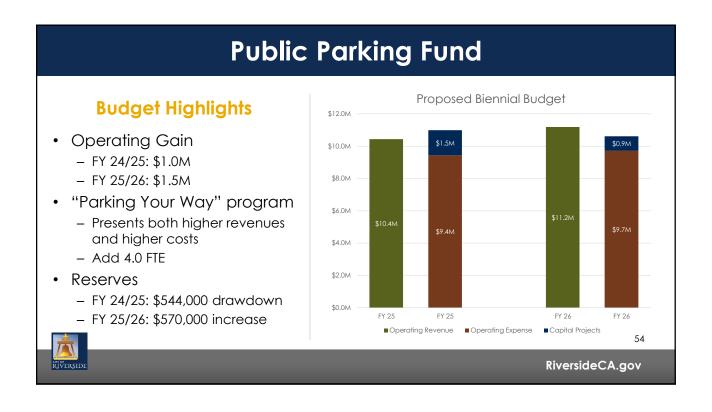

## **Major Enterprise Funds**

48

|                | MAJOR EN | ITERPRISE FUND  | OS – OF | PERATING             |    |                    |  |
|----------------|----------|-----------------|---------|----------------------|----|--------------------|--|
| (in millions)  |          | oming<br>ources |         | Outgoing<br>esources |    | rplus /<br>eficit) |  |
| FY 2024/25     |          |                 |         |                      | (- | CC,                |  |
| Electric       | \$ 4     | 53,619,700      | \$      | 444,014,486          | \$ | 9,605,214          |  |
| Water          |          | 98,854,300      |         | 95,912,284           |    | 2,942,016          |  |
| Refuse         |          | 34,900,693      |         | 38,212,068           |    | (3,311,375)        |  |
| Sewer          |          | 82,636,717      |         | 73,227,471           |    | 9,409,246          |  |
| Public Parking |          | 10,428,349      |         | 9,436,845            |    | 991,504            |  |
| Total          | \$ 6     | 80,439,759      | \$      | 660,633,143          | \$ | 19,806,616         |  |
| FY 2025/26     |          |                 |         |                      |    |                    |  |
| Electric       | \$ 4     | 85,525,800      | \$      | 456,572,915          | \$ | 28,952,885         |  |
| Water          |          | 06,536,475      |         | 93.718.471           | т  | 12.818.004         |  |
| Refuse         |          | 37,045,592      |         | 37,267,501           |    | (221,909)          |  |
| Sewer          |          | 78,333,474      |         | 75,055,389           |    | 3,278,085          |  |
| Public Parking |          | 11,181,798      |         | 9,713,870            |    | 1,467,928          |  |
| Total          | \$ 7     | 18,623,139      | S       | 672.103.558          | Ś  | 46.519.581         |  |