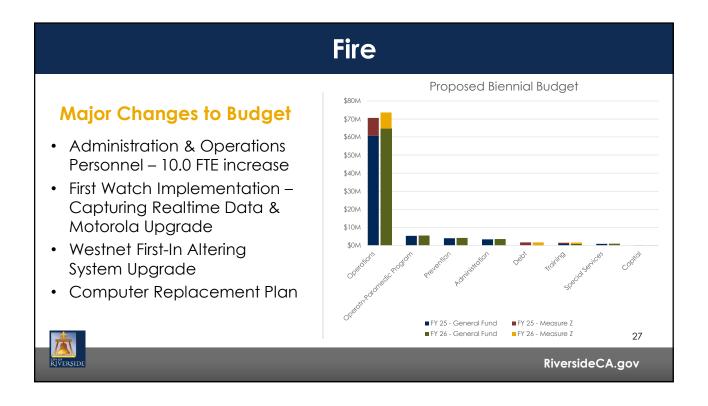

#### **Police** Proposed Biennial Budget \$80M **Major Changes to Budget** \$60M • New Police Radios \$5.3M \$50M partially offset by projected \$30M \$2M sale of helicopters \$20M • Range & Firearms Training -0.25 FTE increase • Emergency Response - 1.0 FTE Programmer Analyst FY 24/25 - General Fund RiversideCA.gov