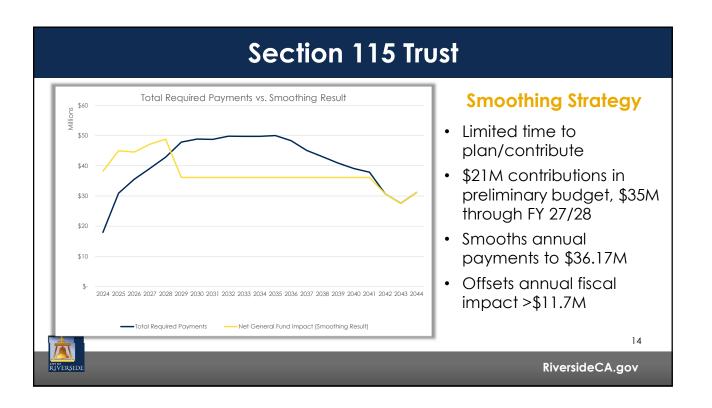

## **General Fund Reserves**

|                                         | Ва | ginning<br>Ilance<br>3/24 Q2) | posed<br>ls/Uses | Projected<br>Ending<br>Balance |        |  |
|-----------------------------------------|----|-------------------------------|------------------|--------------------------------|--------|--|
| General Fund                            |    |                               |                  |                                |        |  |
| Emergency Reserve (15%)                 | \$ | 49.06                         | \$<br>-          | \$                             | 49.06  |  |
| Contingency Reserve (5%)                |    | 16.36                         | -                |                                | 16.36  |  |
| Infrastructure Reserve (Projected)      |    | 18.29                         | (11.49)          |                                | 6.80   |  |
| Technology Reserve                      |    | 5.00                          | _                |                                | 5.00   |  |
| Insurance Reserve                       |    | 2.00                          | (2.00)           |                                | -      |  |
| Section 115 Trust Set-Aside (Projected) |    | 35.00                         | (9.11)           |                                | 25.89  |  |
| Total General Fund                      | \$ | 125.71                        | \$<br>(22.60)    | \$                             | 103.11 |  |
| Other General Funds                     |    |                               |                  |                                |        |  |
| Section 115 Trust Fund                  | \$ | 32.72                         | \$<br>41.26      | \$                             | 73.98  |  |
| Measure Z Policy Reserve                |    | 5.00                          | -                |                                | 5.00   |  |
| Total Reserves – All General Funds      | \$ | 163.43                        | \$<br>18.66      | \$                             | 182.09 |  |