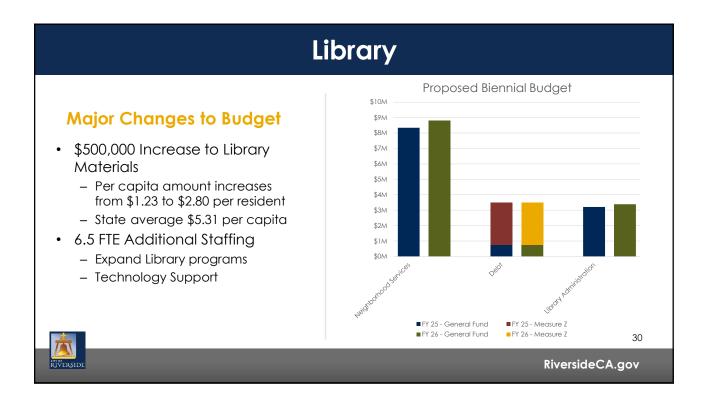

#### **Human Resources Major Changes to Budget** Preliminary Biennial Budget • Talent Management / Learning \$8M Management System \$7M \$6M • Employee Experience \$5M - Succession Planning - Career Development \$4M - Employee Engagement \$3M - Employee Training \$2M Essential Job Functions Analysis \$1M • Pre-employment Physicals and Administration Drug Screening FY 25 - General Fund FY 25 - Measure 7 FY 26 - General Fund FY 26 - Measure Z RiversideCA.gov