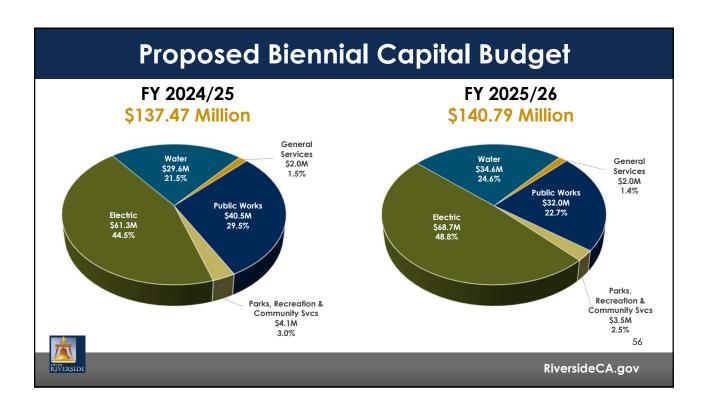

616         |  |
| FY 2025/26     |          |                 |         |                      |    |                    |  |
| Electric       | \$ 4     | 85,525,800      | \$      | 456,572,915          | \$ | 28,952,885         |  |
| Water          |          | 06,536,475      |         | 93.718.471           | т  | 12.818.004         |  |
| Refuse         |          | 37,045,592      |         | 37,267,501           |    | (221,909)          |  |
| Sewer          |          | 78,333,474      |         | 75,055,389           |    | 3,278,085          |  |
| Public Parking |          | 11,181,798      |         | 9,713,870            |    | 1,467,928          |  |
| Total          | \$ 7     | 18,623,139      | S       | 672.103.558          | Ś  | 46.519.581         |  |

















## **Recommendations**

#### That the City Council:

- Receive and provide input on the proposed Fiscal Year <del>2022-</del>2024-2026 Biennial Budget; and
- 2. Set a public hearing date for adoption of the proposed Fiscal Year 2022-2024-2026 Biennial Budget on June 25, 2024.



58