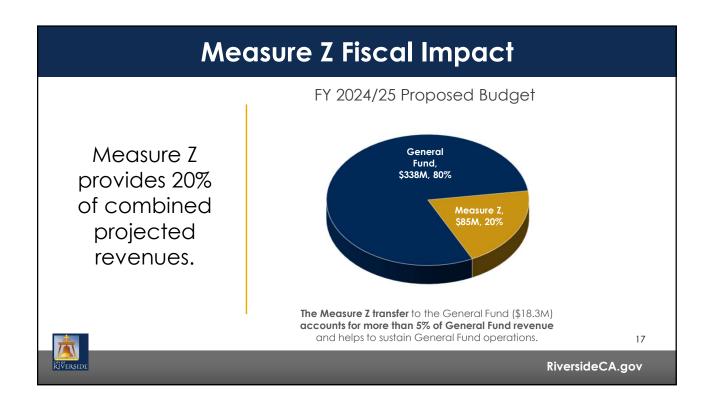

## Measure Z Spending Plan

| (in millions)               | Projected<br>FY 2023/24 |          |          |         | Projected<br>FY 2027/28 |         |
|-----------------------------|-------------------------|----------|----------|---------|-------------------------|---------|
| Revenue                     | 80.53                   | 84.52    | 87.00    | 89.80   | 92.65                   | 95.59   |
| Expenditures                | (87.59)                 | (104.47) | (101.79) | (99.99) | (97.32)                 | (94.83) |
| Encumbrances & Carryovers   |                         |          |          |         |                         |         |
| Net Change in Fund Balance  | (7.06)                  | (19.95)  | (14.79)  | (10.19) | (4.67)                  | 0.76    |
|                             |                         |          |          |         |                         |         |
| Beginning Available Balance | 58.98                   | 51.92    | 31.97    | 17.18   | 6.99                    | 2.32    |
| Net Change in Fund Balance  | (7.06)                  | (19.95)  | (14.79)  | (10.19) | (4.67)                  | 0.76    |
| Policy Reserve              |                         |          |          |         |                         |         |
| Ending Available Balance    | 51.92                   | 31.97    | 17.18    | 6.99    | 2.32                    | 3.08    |

The Measure Z Policy Reserve of \$5M is maintained outside of the Spending Plan.

16