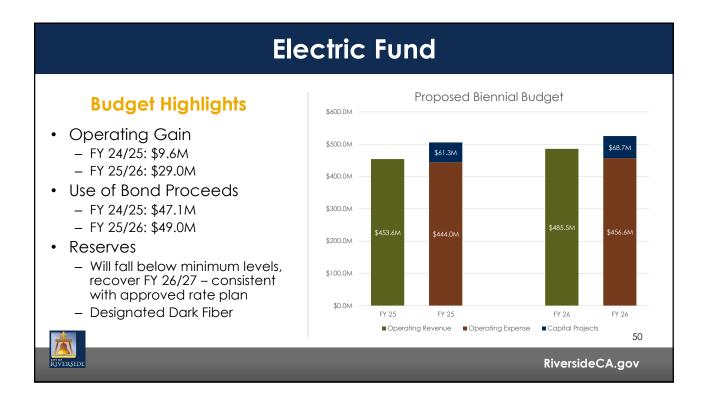

## **Major Enterprise Funds**

48

|                | MAJOR EN | ITERPRISE FUND  | OS – OF | PERATING             |    |                    |  |
|----------------|----------|-----------------|---------|----------------------|----|--------------------|--|
| (in millions)  |          | oming<br>ources |         | Outgoing<br>esources |    | rplus /<br>eficit) |  |
| FY 2024/25     |          |                 |         |                      | (- | CC,                |  |
| Electric       | \$ 4     | 53,619,700      | \$      | 444,014,486          | \$ | 9,605,214          |  |
| Water          |          | 98,854,300      |         | 95,912,284           |    | 2,942,016          |  |
| Refuse         |          | 34,900,693      |         | 38,212,068           |    | (3,311,375)        |  |
| Sewer          |          | 82,636,717      |         | 73,227,471           |    | 9,409,246          |  |
| Public Parking |          | 10,428,349      |         | 9,436,845            |    | 991,504            |  |
| Total          | \$ 6     | 80,439,759      | \$      | 660,633,143          | \$ | 19,806,616         |  |
| FY 2025/26     |          |                 |         |                      |    |                    |  |
| Electric       | \$ 4     | 85,525,800      | \$      | 456,572,915          | \$ | 28,952,885         |  |
| Water          |          | 06,536,475      |         | 93.718.471           | т  | 12.818.004         |  |
| Refuse         |          | 37,045,592      |         | 37,267,501           |    | (221,909)          |  |
| Sewer          |          | 78,333,474      |         | 75,055,389           |    | 3,278,085          |  |
| Public Parking |          | 11,181,798      |         | 9,713,870            |    | 1,467,928          |  |
| Total          | \$ 7     | 18,623,139      | S       | 672.103.558          | Ś  | 46.519.581         |  |