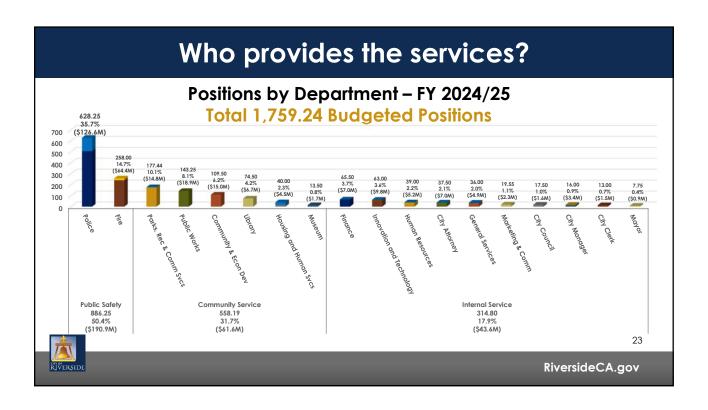

## **Citywide Personnel**

| Fund                                 | Adopted<br>FY 2023/24 | Change | Proposed<br>FY 2024/25* | Change  | Proposed<br>FY 2025/26 | Change |
|--------------------------------------|-----------------------|--------|-------------------------|---------|------------------------|--------|
| 101 - General Fund                   | 1,529.90              | 11.00  | 1,585.99                | 45.09   | 1,587.99               | 2.00   |
| 110 - Measure Z Fund                 | 172.00                |        | 173.25                  | 1.25    | 173.25                 | -      |
| 170 - Development                    | 3.00                  | -      | 3.00                    | -       | 3.00                   | _      |
| 215 - Grants and Restricted Programs | 2.00                  | -      | 6.00                    | 4.00    | 6.00                   | -      |
| 220 - CDBG-Community Development     | 4.00                  | -      | 4.00                    | -       | 4.00                   | -      |
| 260 - NPDES Storm Drain              | 2.00                  | -      | 2.00                    | -       | 2.00                   | -      |
| 280 - Housing Authority              | 6.00                  | -      | 7.00                    | 1.00    | 7.00                   | -      |
| 510 - Electric                       | 473.00                | -      | 473.00                  | _       | 473.00                 | -      |
| 520 - Water                          | 165.00                | -      | 165.00                  | -       | 165.00                 | _      |
| 530 - Airport                        | 7.00                  | 1.00   | 8.00                    | -       | 8.00                   | -      |
| 540 - Refuse                         | 62.00                 | 5.00   | 67.00                   | -       | 67.00                  | -      |
| 550 - Sewer                          | 118.00                | -      | 121.00                  | 3.00    | 121.00                 | -      |
| 560 - Special Transit                | 48.25                 | -      | 36.00                   | (12.25) | 36.00                  | -      |
| 570 - Public Parking                 | 19.00                 | -      | 23.00                   | 4.00    | 23.00                  | -      |
| 610 - Workers' Compensation Trust    | 5.00                  | -      | 5.00                    | -       | 5.00                   | -      |
| 630 - Liability Insurance Trust      | 5.00                  | 5.00   | 10.00                   | -       | 10.00                  | -      |
| 640 - Central Stores                 | 9.00                  | -      | 9.00                    | -       | 9.00                   | -      |
| 650 - Central Garage                 | 38.00                 | -      | 38.00                   | -       | 38.00                  |        |
| Grand Total                          | 2,668.15              | 22.00  | 2,736.24                | 46.09   | 2,738.24               | 2.00   |