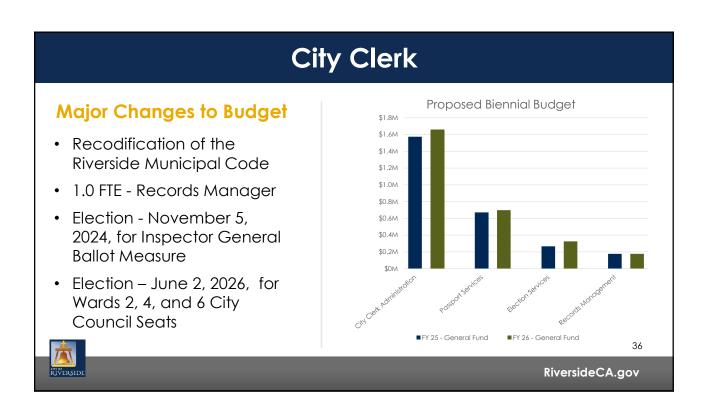

* Proposed Biennial Budget **Major Changes to Budget** \$3.5M \$3.0M • 100th Anniversary Gala \$2.5M Sponsorship and ticket sales anticipated Overtime funding to support \$1.5M after-hours and weekend events and programs \$.5M Web developer in Marketing • 1.0 FTE in FY 2025/26 -Marketing & Outreach Coordinator ■FY 25 - General Fund ■FY 25 - Measure Z ■ FY 26 - General Fund ■ FY 26 - Measure Z 31







#### **City Attorney** Proposed Biennial Budget \$8M **Major Changes to Budget** \$7M • Added 1.0 FTE Legal \$5M Secretary; offset with \$4M elimination of 0.5 FTE Law Clerk. \$2M Software investment to \$1M increase efficiency and \$0M enhance customer service levels to client departments. ■ FY 25 - General Fund ■ FY 25 - Measure Z FY 26 - General Fund FY 26 - Measure 2 35 RiversideCA.gov



#### **City Manager** Proposed Biennial Budget \$4.5M **Major Changes to Budget** \$4.0M \$3.5M Extract Marketing & \$3.0M \$2.5M Communications Division → \$2.0M New Department (17.55 FTE) \$1.5M \$1.0M • 1.0 FYE Administrative \$.5M Analyst – grant support • 1.0 FTE Senior Internal Auditor - FY 2025/26 FY 25 - Measure 2 37 ■ FY 26 - General Fund FY 26 - Measure Z RiversideCA.gov



#### **General Services** Proposed Biennial Budget **Major Changes to Budget** \$4 OM \$3.5M • 1.0 FTE General Service Worker dedicated to Fire \$2.5M Department support \$2.0M Measure Z Increase from \$1.5M \$1.5M to \$4M: - \$500,000 Deferred Maintenance - \$800,000 Repairs & Maintenance - \$1,200,000 Facilities Capital Maintenance FY 25 - General Fund ■FY 25 - Measure Z FY 26 - General Fund FY 26 - Measur