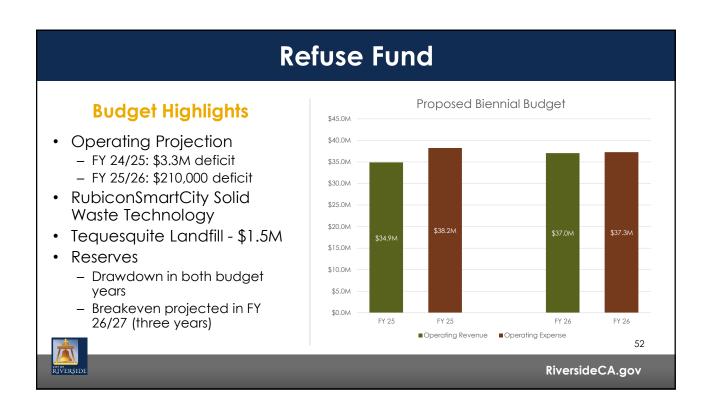

## **Major Enterprise Funds**

48

|                | MAJOR EN | ITERPRISE FUND  | OS – OF | PERATING             |    |                    |  |
|----------------|----------|-----------------|---------|----------------------|----|--------------------|--|
| (in millions)  |          | oming<br>ources |         | Outgoing<br>esources |    | rplus /<br>eficit) |  |
| FY 2024/25     |          |                 |         |                      | (- | CC,                |  |
| Electric       | \$ 4     | 53,619,700      | \$      | 444,014,486          | \$ | 9,605,214          |  |
| Water          |          | 98,854,300      |         | 95,912,284           |    | 2,942,016          |  |
| Refuse         |          | 34,900,693      |         | 38,212,068           |    | (3,311,375)        |  |
| Sewer          |          | 82,636,717      |         | 73,227,471           |    | 9,409,246          |  |
| Public Parking |          | 10,428,349      |         | 9,436,845            |    | 991,504            |  |
| Total          | \$ 6     | 80,439,759      | \$      | 660,633,143          | \$ | 19,806,616         |  |
| FY 2025/26     |          |                 |         |                      |    |                    |  |
| Electric       | \$ 4     | 85,525,800      | \$      | 456,572,915          | \$ | 28,952,885         |  |
| Water          |          | 06,536,475      |         | 93.718.471           | т  | 12.818.004         |  |
| Refuse         |          | 37,045,592      |         | 37,267,501           |    | (221,909)          |  |
| Sewer          |          | 78,333,474      |         | 75,055,389           |    | 3,278,085          |  |
| Public Parking |          | 11,181,798      |         | 9,713,870            |    | 1,467,928          |  |
| Total          | \$ 7     | 18,623,139      | S       | 672.103.558          | Ś  | 46.519.581         |  |