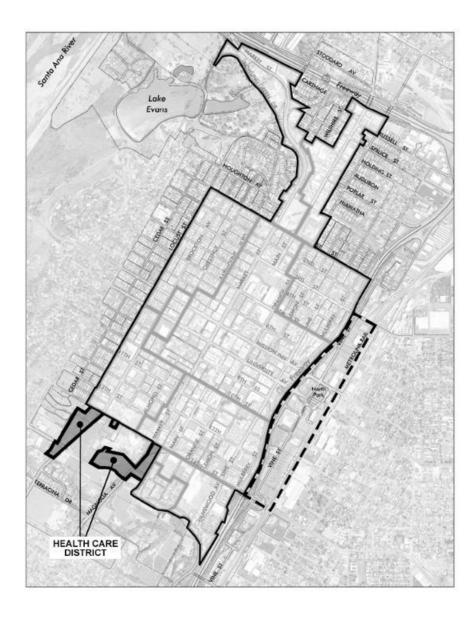

MOB AND AUTOSHOP PROPERTIES REMOVED FROM SPECIFIC PLAN AREA – SEE REVISED EXHIBIT NEXT PAGE

T