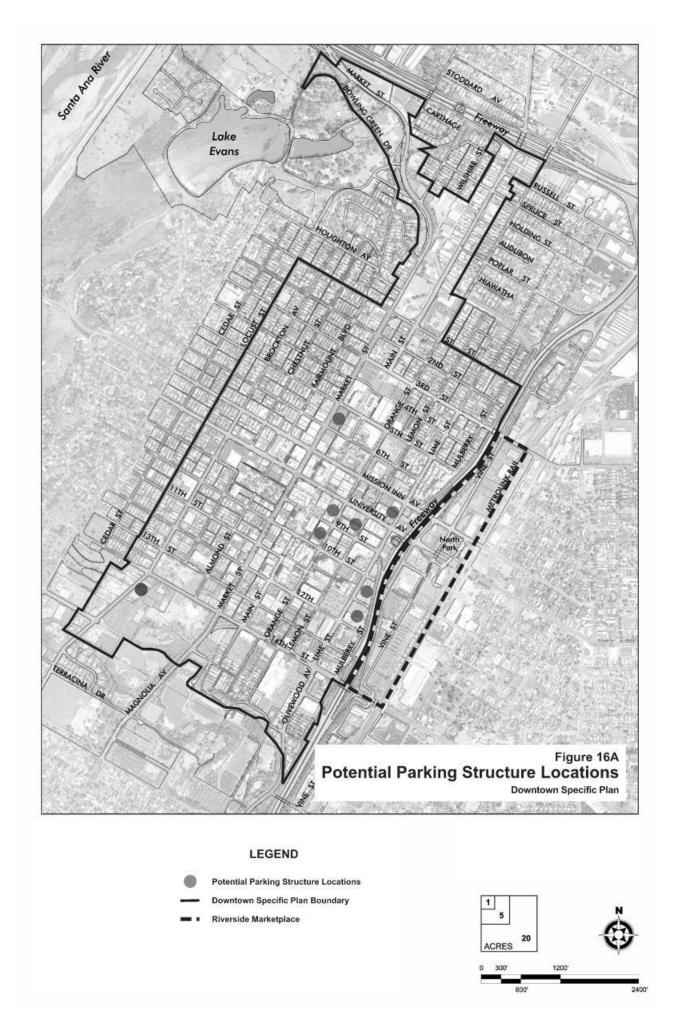

ditional Design Standards and Guidelines for the Residential District



This Chapter defines the land uses, development standards and design standards and guidelines for the Residential District. This Chapter is organized as follows:

- 13.1 Purpose
- 13.2 Permitted Uses
- 13.3 Conditionally Permitted Uses
- 13.4 Prohibited Uses
- 13.5 Development Standards for the Residential District
- 13.6 Historic Residential Architectural Styles
- 13.7 Design Guidelines for Rehabilitation and Additions for Historic Residential Structures
- 13.8 Design Guidelines for Infill Construction in Historic Residential Districts
- 13.9 Additional Design Standards and Guidelines for the Residential District





MOB AND AUTOSHOP PROPERTIES REMOVED FROM SPECIFIC PLAN AREA – SEE REVISED EXHIBIT NEXT PAGE





T