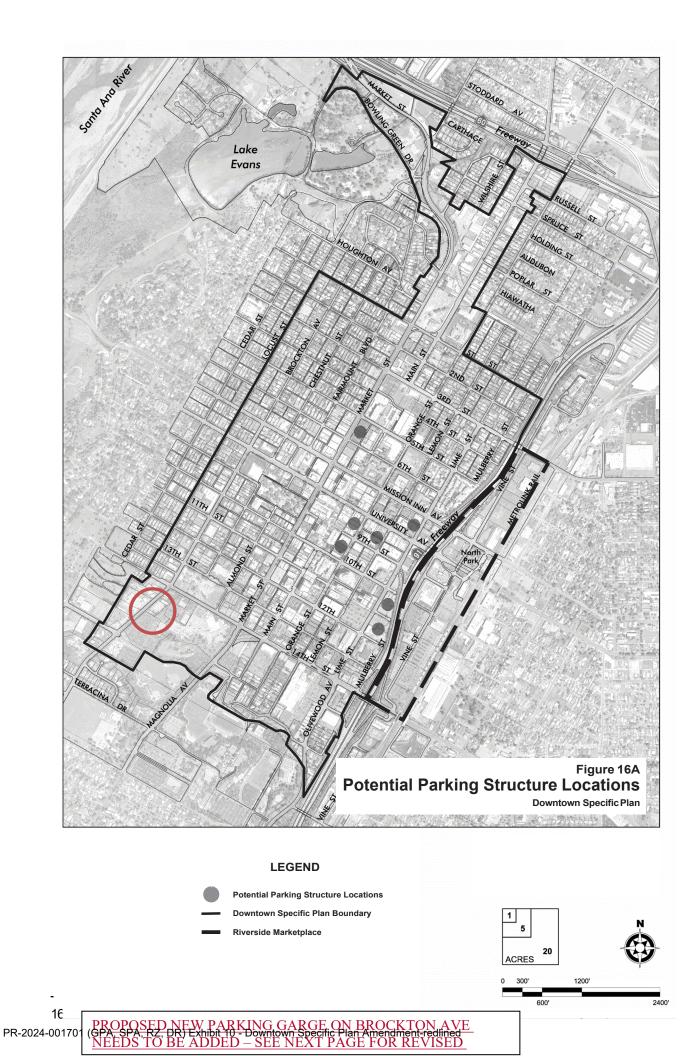

.9 Additional Design Standards and Guidelines for the Residential District



This Chapter defines the land uses, development standards and design standards and guidelines for the Residential District. This Chapter is organized as follows:

- 13.1 Purpose
- 13.2 Permitted Uses
- 13.3 Conditionally Permitted Uses
- 13.4 Prohibited Uses
- 13.5 Development Standards for the Residential District
- 13.6 Historic Residential Architectural Styles
- 13.7 Design Guidelines for Rehabilitation and Additions for Historic Residential Structures
- 13.8 Design Guidelines for Infill Construction in Historic Residential Districts
- 13.9 Additional Design Standards and Guidelines for the Residential District





MOB AND AUTOSHOP PROPERTIES REMOVED FROM SPECIFIC PLAN AREA – SEE REVISED EXHIBIT NEXT PAGE





T