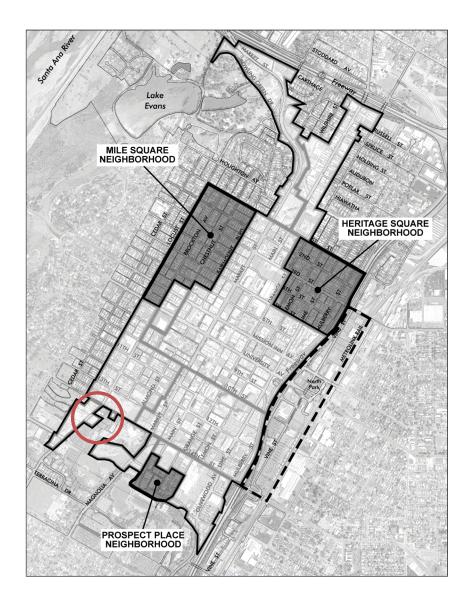

This Chapter defines the land uses, development standards and design standards and guidelines for the Residential District. This Chapter is organized as follows:

- 13.1 Purpose
- 13.2 Permitted Uses
- 13.3 Conditionally PermittedUses
- 13.4 Prohibited Uses
- 13.5 Development Standards for the Residential District
- 13.6 Historic Residential Architectural Styles
- 13.7 Design Guidelines for Rehabilitation and Additions for Historic Residential Structures
- 13.8 Design Guidelines for Infill Construction in Historic Residential Districts
- 13.9 Additional Design Standards and Guidelines for the Residential District

This Chapter defines the land uses, development standards and design standards and guidelines for the Residential District. This Chapter is organized as follows:

- 13.1 Purpose
- 13.2 Permitted Uses
- 13.3 Conditionally Permitted Uses
- 13.4 Prohibited Uses
- 13.5 Development Standards for the Residential District
- 13.6 Historic Residential Architectural Styles
- 13.7 Design Guidelines for Rehabilitation and Additions for Historic Residential Structures
- 13.8 Design Guidelines for Infill Construction in Historic Residential Districts
- 13.9 Additional Design Standards and Guidelines for the Residential District