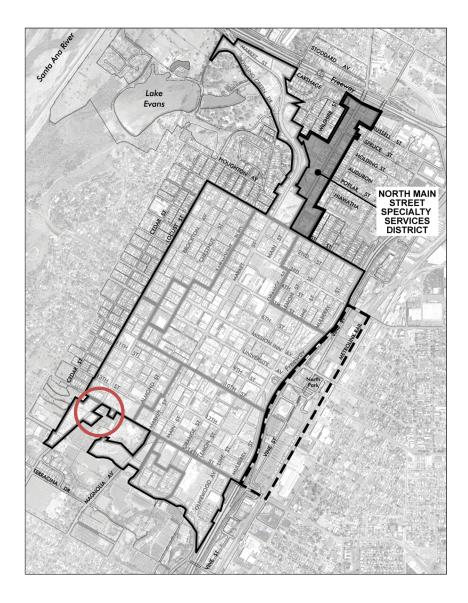

This Chapter defines the land uses, development standards and design standards and guidelines for the North Main Street Specialty Services District. This Chapter is organized as follows:

- 11.1 Purpose
- 11.2 Permitted Uses
- 11.3 Conditionally PermittedUses
- 11.4 Prohibited Uses
- 11.5 Development Standards for the North Main Street Specialty Services District
- 11.6 Design Standards and Guidelines for the North Main Street Specialty Services District
- 11.7 Additional Standards for Live/Work Units in the North Main Street Specialty Services District

This Chapter defines the land uses, development standards and design standards and guidelines for the North Main Street Specialty Services District. This Chapter is organized as follows:

- 11.1 Purpose
- 11.2 Permitted Uses
- 11.3 Conditionally Permitted Uses
- 11.4 Prohibited Uses
- 11.5 Development Standards for the North Main Street Specialty Services District
- 11.6 Design Standards and Guidelines for the North Main Street Specialty Services District
- 11.7 Additional Standards for Live/Work Units in the North Main Street Specialty Services District