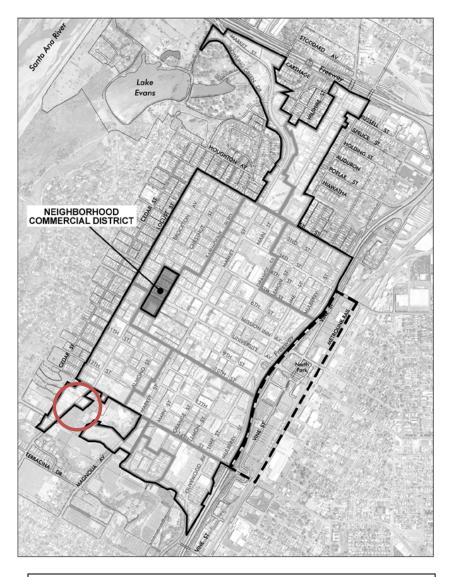

MOB AND AUTOSHOP PROPERTIES REMOVED FROM SPECIFIC PLAN AREA – SEE REVISED EXHIBIT NEXT PAGE

T