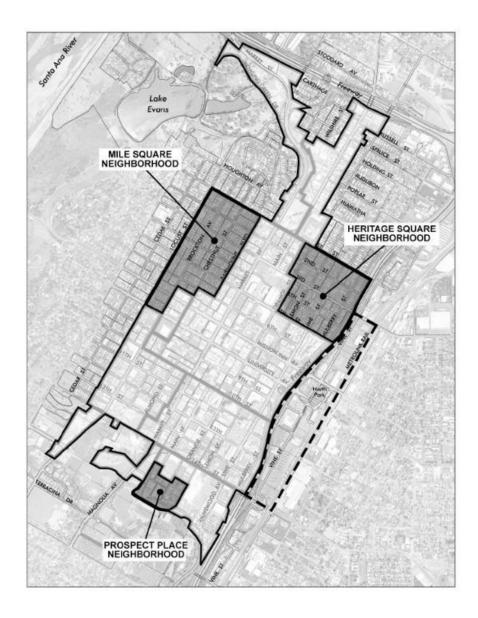

This Chapter defines the land uses, development standards and design standards and guidelines for the Residential District. This Chapter is organized as follows:

- 13.1 Purpose
- 13.2 Permitted Uses
- 13.3 Conditionally PermittedUses
- 13.4 Prohibited Uses
- 13.5 Development Standards for the Residential District
- 13.6 Historic Residential Architectural Styles
- 13.7 Design Guidelines for Rehabilitation and Additions for Historic Residential Structures
- 13.8 Design Guidelines for Infill Construction in Historic Residential Districts
- 13.9 Additional Design Standards and Guidelines for the Residential District

This Chapter defines the land uses, development standards and design standards and guidelines for the Residential District. This Chapter is organized as follows:

- 13.1 Purpose
- 13.2 Permitted Uses
- 13.3 Conditionally Permitted Uses
- 13.4 Prohibited Uses
- 13.5 Development Standards for the Residential District
- 13.6 Historic Residential Architectural Styles
- 13.7 Design Guidelines for Rehabilitation and Additions for Historic Residential Structures
- 13.8 Design Guidelines for Infill Construction in Historic Residential Districts
- 13.9 Additional Design Standards and Guidelines for the Residential District