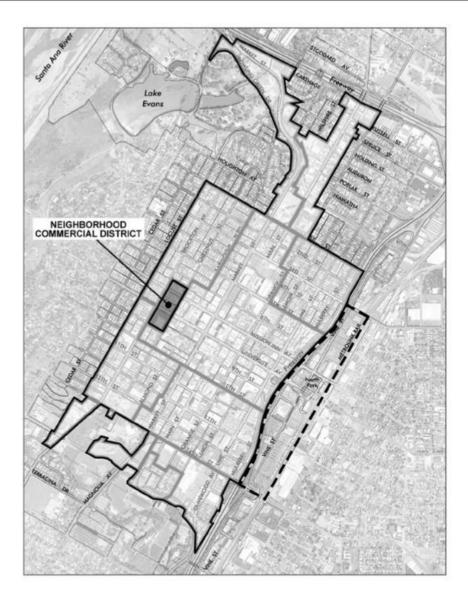

MOB AND AUTOSHOP PROPERTIES REMOVED FROM SPECIFIC PLAN AREA – SEE REVISED EXHIBIT NEXT PAGE

T