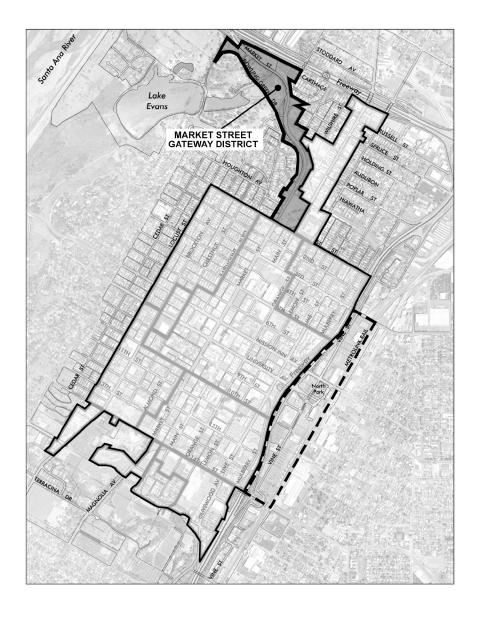

DOWNTOWN SPECIFIC PLAN 11-3

This Chapter defines the land uses, development standards and design standards and guidelines for the Market Street Gateway District. This Chapter is organized as follows:

- 12.1 Purpose
- 12.2 Permitted Uses
- 12.3 Conditionally Permitted Uses
- 12.4 Prohibited Uses
- 12.5 Development Standards for the Market Street Gateway District
- 12.6 Design Standards and Guidelines for the Market Street Gateway District