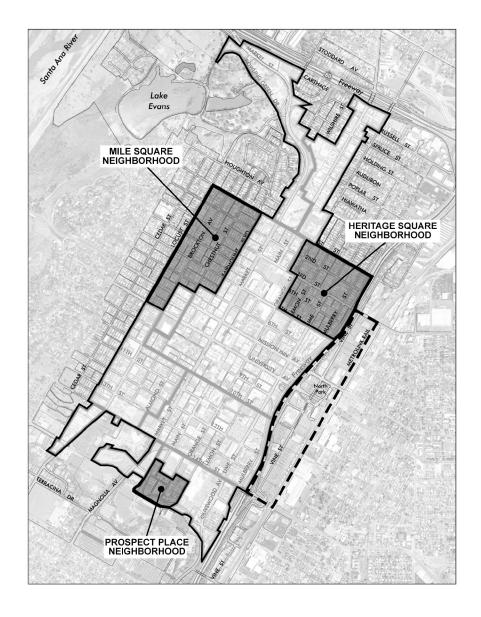

DOWNTOWN SPECIFIC PLAN 12-3

This Chapter defines the land uses, development standards and design standards and guidelines for the Residential District. This Chapter is organized as follows:

- 13.1 Purpose
- 13.2 Permitted Uses
- 13.3 Conditionally Permitted Uses
- 13.4 Prohibited Uses
- 13.5 Development Standards for the Residential District
- 13.6 Historic Residential Architectural Styles
- 13.7 Design Guidelines for Rehabilitation and Additions for Historic Residential Structures
- 13.8 Design Guidelines for Infill Construction in Historic Residential Districts
- 13.9 Additional Design Standards and Guidelines for the Residential District