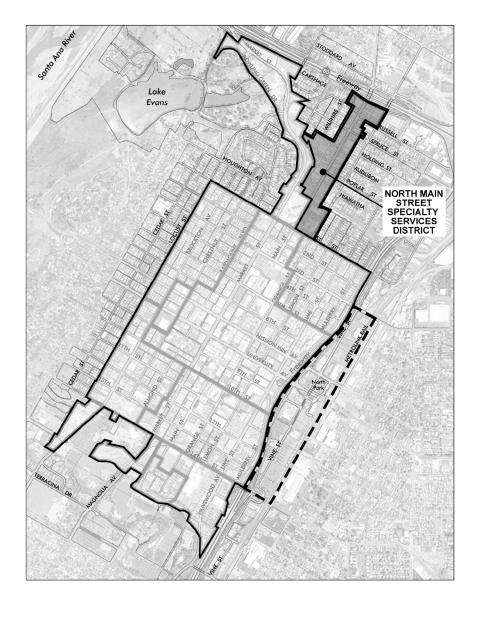

This Chapter defines the land uses, development standards and design standards and guidelines for the North Main Street Specialty Services District. This Chapter is organized as follows:

- 11.1 Purpose
- 11.2 Permitted Uses
- 11.3 Conditionally Permitted Uses
- 11.4 Prohibited Uses
- 11.5 Development Standards for the North Main Street Specialty Services District
- 11.6 Design Standards and Guidelines for the North Main Street Specialty Services District
- 11.7 Additional Standards for Live/Work Units in the North Main Street Specialty Services District