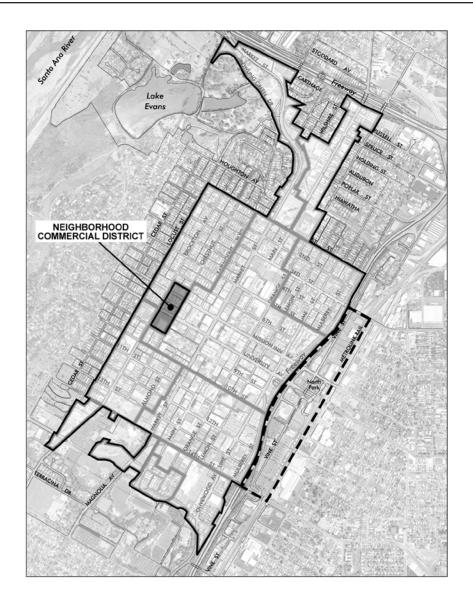

the Market Street Gateway District
- 12.6 Design Standards and Guidelines for the Market Street Gateway District



DOWNTOWN SPECIFIC PLAN 12-3

This Chapter defines the land uses, development standards and design standards and guidelines for the Residential District. This Chapter is organized as follows:

- 13.1 Purpose
- 13.2 Permitted Uses
- 13.3 Conditionally Permitted Uses
- 13.4 Prohibited Uses
- 13.5 Development Standards for the Residential District
- 13.6 Historic Residential Architectural Styles
- 13.7 Design Guidelines for Rehabilitation and Additions for Historic Residential Structures
- 13.8 Design Guidelines for Infill Construction in Historic Residential Districts
- 13.9 Additional Design Standards and Guidelines for the Residential District



Downtown Specific Plan 13-3



14-4 CITY OF RIVERSIDE