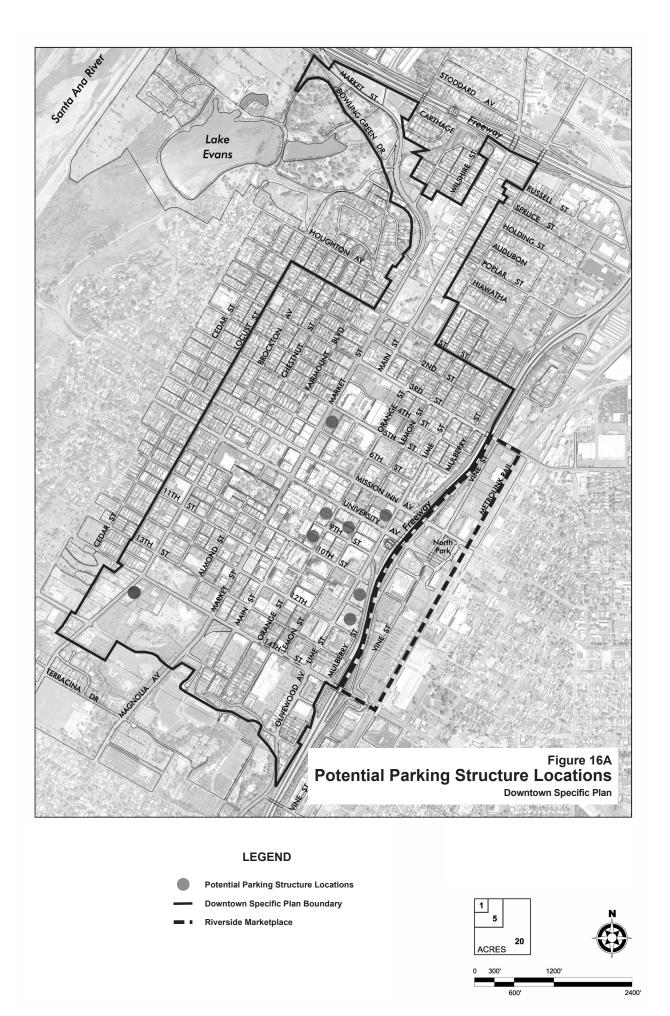

District
- 12.6 Design Standards and Guidelines for the Market Street Gateway District



DOWNTOWN SPECIFIC PLAN 12-3

This Chapter defines the land uses, development standards and design standards and guidelines for the Residential District. This Chapter is organized as follows:

- 13.1 Purpose
- 13.2 Permitted Uses
- 13.3 Conditionally Permitted Uses
- 13.4 Prohibited Uses
- 13.5 Development Standards for the Residential District
- 13.6 Historic Residential Architectural Styles
- 13.7 Design Guidelines for Rehabilitation and Additions for Historic Residential Structures
- 13.8 Design Guidelines for Infill Construction in Historic Residential Districts
- 13.9 Additional Design Standards and Guidelines for the Residential District



Downtown Specific Plan 13-3



14-4 CITY OF RIVERSIDE