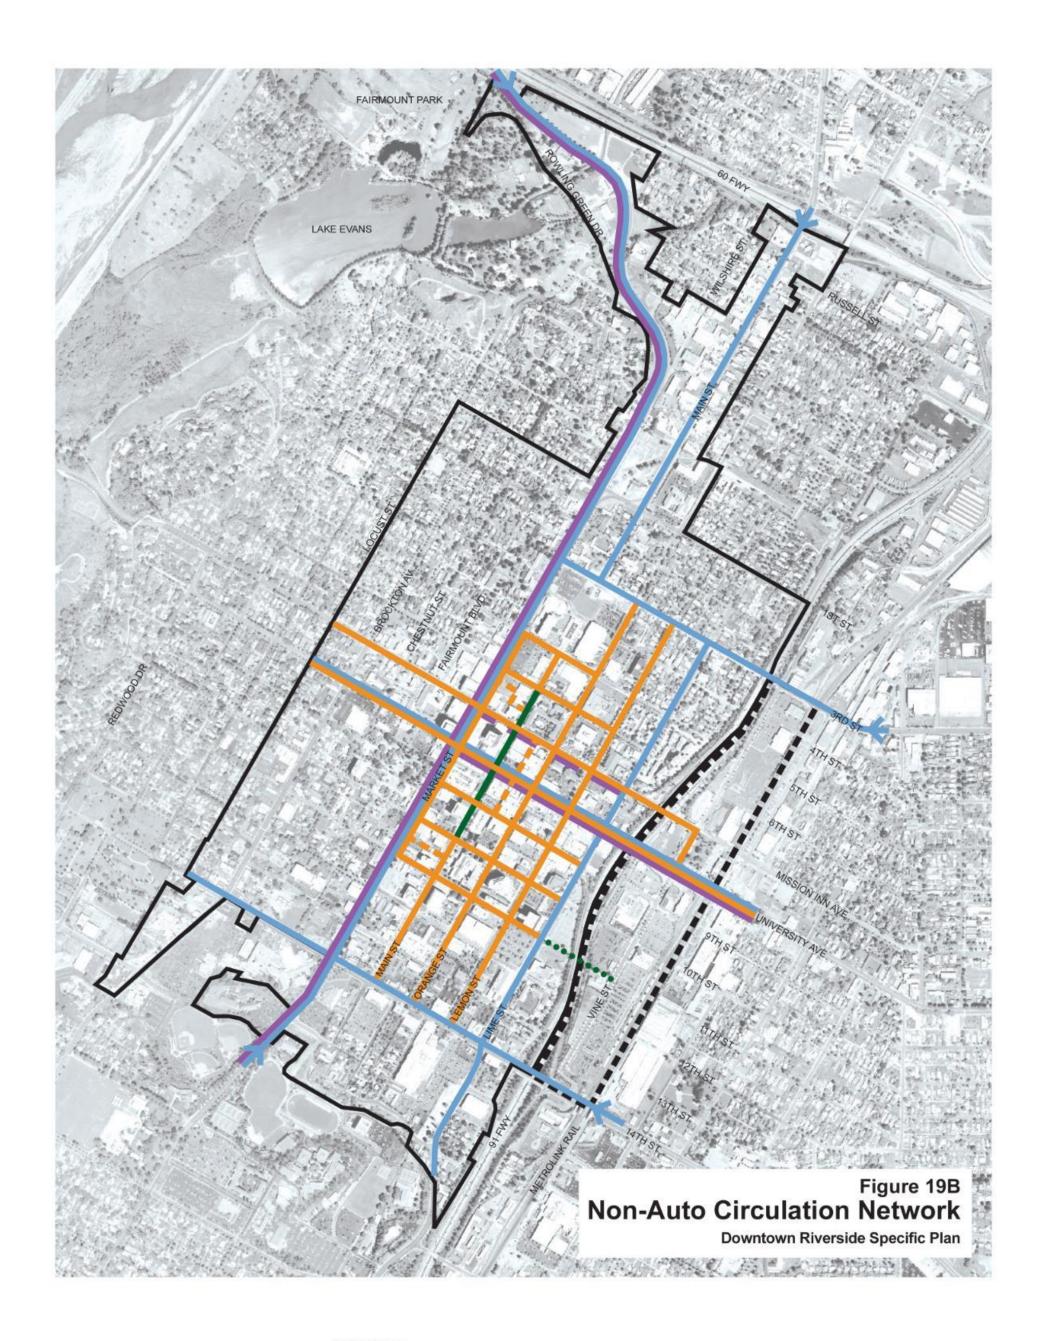

## **LEGEND**

General Plan Class II Bike Route Approaching Downtown

Class II Bike Route (Bike Lane)

Transit Street
Bus only Lanes in Peak

Bus only Lanes in Peak Periods (Longer Term) Pedestrian-oriented Street
Pedestrian-oriented Alley Opportunities
Pedestrian Mall (Pedestrian-only)
Opportunity for Pedestrian Bridge over Freeway