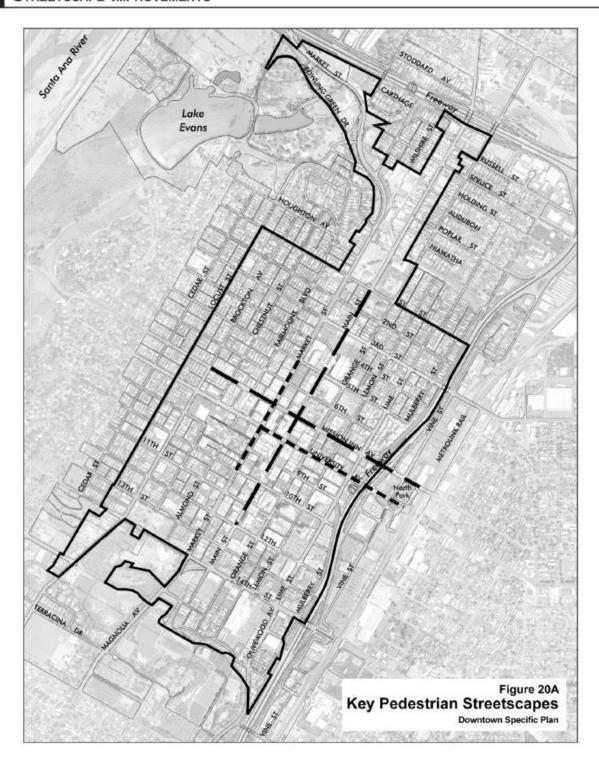

## **LEGEND**

Specific Plan Bouncary (Revised May 2014)

**Historic Cross Axis Streets** 

- Mission Inn Avenue
- Main Street

**Supporting Historic Streets** 

- Market Street
- University Avenue