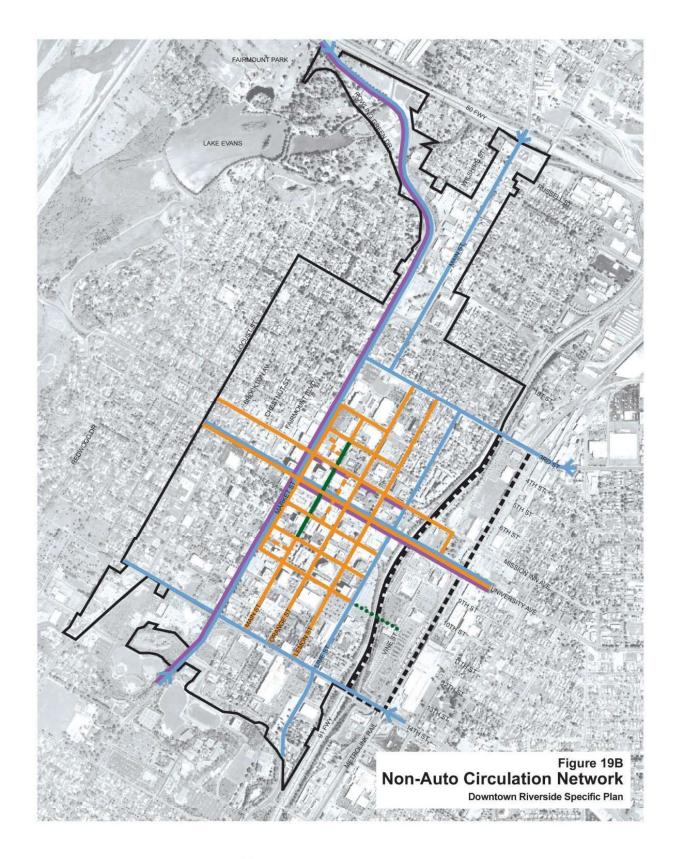

## LEGEND

Class II Bike Route (Bike Lane)
Transit Street

 Bus only Lanes in Peak Periods (Longer Term) Pedestrian-oriented Street
Pedestrian-oriented Alley Opportunities
Pedestrian Mall (Pedestrian-only)
Opportunity for Pedestrian Bridge over Freeway