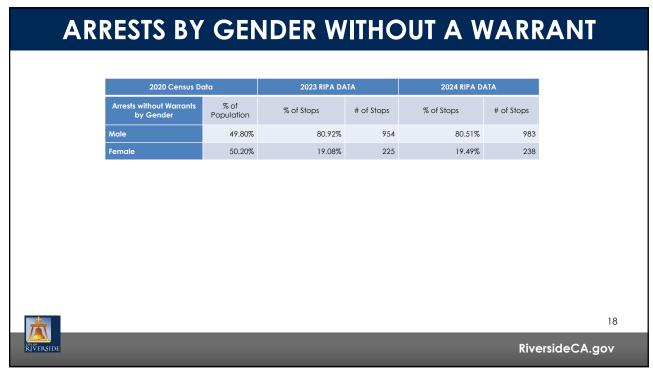

| ANALYSIS                                                                                                                                                                                                                                                                                                                                                                                                                                                                                                                                                       |                 |
|----------------------------------------------------------------------------------------------------------------------------------------------------------------------------------------------------------------------------------------------------------------------------------------------------------------------------------------------------------------------------------------------------------------------------------------------------------------------------------------------------------------------------------------------------------------|-----------------|
| <ul> <li>Timing of Stops</li> <li>Alignment to composition of the Riverside as it relates to: <ul> <li>Ethnic or Racial Data of Stops</li> <li>Warnings Provided (Race)</li> <li>Citations Provided (Race)</li> <li>Arrests made with a Warrant (Race)</li> <li>Arrests made without a Warrant (Race)</li> <li>Gender Data of Stops</li> <li>Warnings Provided (Gender)</li> <li>Citations Provided (Gender)</li> <li>Arrests made with a Warrant (Gender)</li> <li>Arrest made without a Warrant (Gender)</li> <li>Civilian Complaints</li> </ul> </li> </ul> |                 |
| <b>杰</b>                                                                                                                                                                                                                                                                                                                                                                                                                                                                                                                                                       | 6               |
| ŘÍVERSIDE                                                                                                                                                                                                                                                                                                                                                                                                                                                                                                                                                      | RiversideCA.gov |
| 6                                                                                                                                                                                                                                                                                                                                                                                                                                                                                                                                                              |                 |

|                 | BASE               | LINE G     | ENDE       | R DAT             | Ά          |  |
|-----------------|--------------------|------------|------------|-------------------|------------|--|
| 2020 Census     | Data               | 2023 RIPA  | DATA       | 2024 RIP <i>i</i> | DATA       |  |
| Gender Category | % of<br>Population | % of Stops | # of Stops | % of Stops        | # of Stops |  |
| Male            | 49.80%             | 69.44%     | 13,209     | 72.61%            | 11,900     |  |
| Female          | 50.20%             | 30.56%     | 5,812      | 27.39%            | 4,490      |  |
|                 |                    |            |            |                   |            |  |
|                 |                    |            |            |                   |            |  |