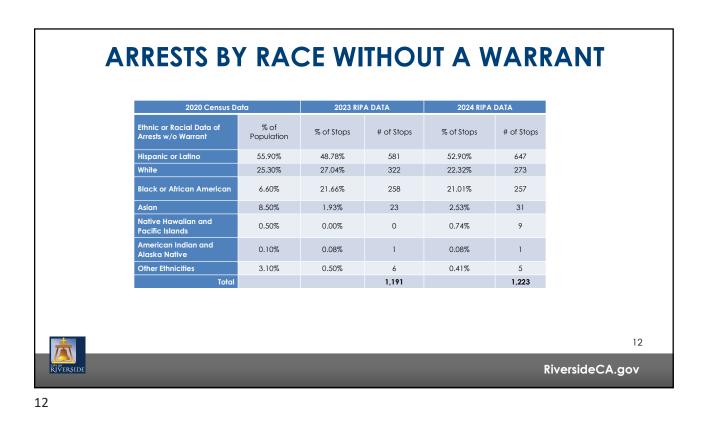

| ANALYSIS                                                                                                                                                                                                                                                                                                                                                                                                                                                                                                                                                       |                 |
|----------------------------------------------------------------------------------------------------------------------------------------------------------------------------------------------------------------------------------------------------------------------------------------------------------------------------------------------------------------------------------------------------------------------------------------------------------------------------------------------------------------------------------------------------------------|-----------------|
| <ul> <li>Timing of Stops</li> <li>Alignment to composition of the Riverside as it relates to: <ul> <li>Ethnic or Racial Data of Stops</li> <li>Warnings Provided (Race)</li> <li>Citations Provided (Race)</li> <li>Arrests made with a Warrant (Race)</li> <li>Arrests made without a Warrant (Race)</li> <li>Gender Data of Stops</li> <li>Warnings Provided (Gender)</li> <li>Citations Provided (Gender)</li> <li>Arrests made with a Warrant (Gender)</li> <li>Arrest made without a Warrant (Gender)</li> <li>Civilian Complaints</li> </ul> </li> </ul> |                 |
| <b>杰</b>                                                                                                                                                                                                                                                                                                                                                                                                                                                                                                                                                       | 6               |
| ŘÍVERSIDE                                                                                                                                                                                                                                                                                                                                                                                                                                                                                                                                                      | RiversideCA.gov |
| 6                                                                                                                                                                                                                                                                                                                                                                                                                                                                                                                                                              |                 |