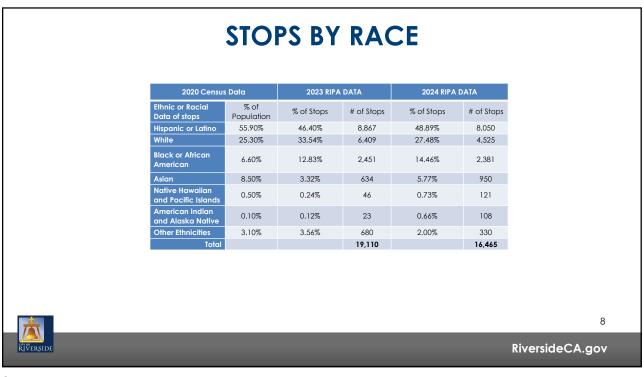

| Ethnicity or Race                      | 2020 Census<br>Data | 2023 RIPA DATA<br>% of Stops | 2024 RIPA DATA<br>% of Stops | Gender<br>Male | 2020 Census<br>Data<br>49.80% | 2023         2024           % of Stops         % of Stops           69.44%         72.61% |
|----------------------------------------|---------------------|------------------------------|------------------------------|----------------|-------------------------------|-------------------------------------------------------------------------------------------|
| Hispanic or Latino<br>White            | 55.90%              | 46.40%<br>33.54%             | 48.89%<br>27.48%             | Female         | 50.20%                        | 30.56% 27.39%                                                                             |
| White<br>Black or African<br>American  | 25.30%<br>6.60%     | 12.83%                       | 14.46%                       |                |                               |                                                                                           |
| Asian                                  | 8.50%               | 3.32%                        | 5.77%                        |                |                               |                                                                                           |
| Native Hawaiian<br>and Pacific Islands | 0.50%               | 0.24%                        | 0.73%                        |                |                               |                                                                                           |
| American Indian<br>and Alaska Native   | 0.10%               | 0.12%                        | 0.66%                        |                |                               |                                                                                           |
| Other Ethnicities                      | 3.10%               | 3.56%                        | 2.00%                        |                |                               |                                                                                           |
| Other Ethnicities                      | 3.10%               | 3.56%                        | 2.00%                        |                |                               |                                                                                           |