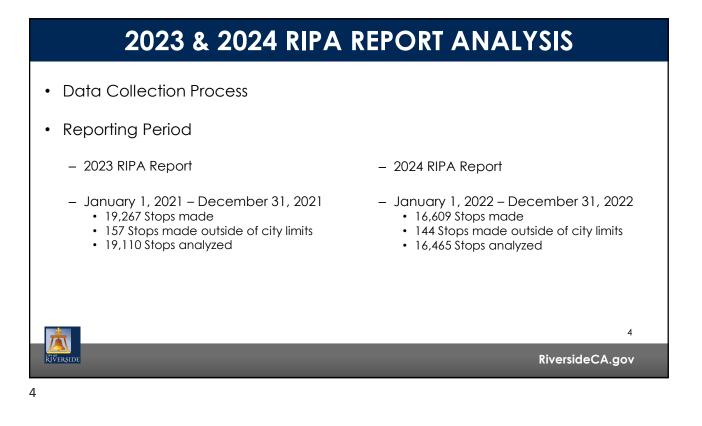

| Time            | 2023   | 2024   |
|-----------------|--------|--------|
| 12:00 – 5:59 AM | 2,744  | 2,336  |
| 6:00 – 11:59 AM | 7,398  | 6,281  |
| 12:00 – 5:59 PM | 5,188  | 4,232  |
| 6:00 – 11:59 PM | 3,780  | 3,616  |
| Total           | 19,110 | 16,465 |