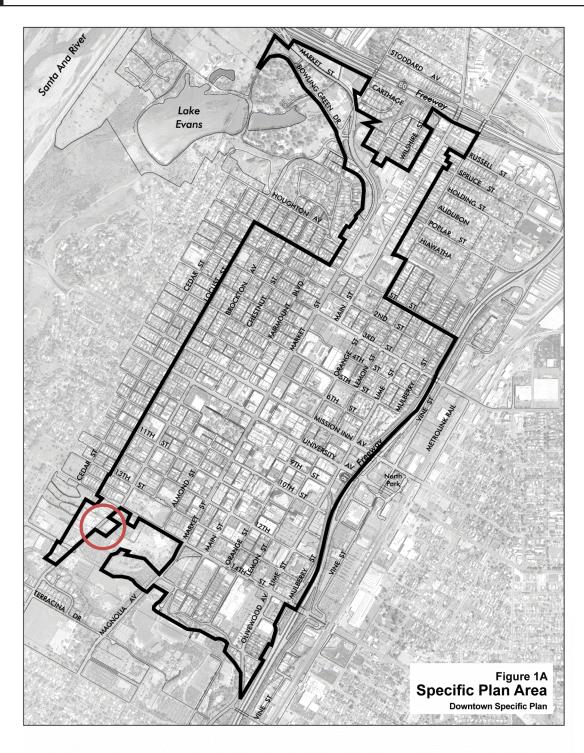

mmunity Hospital Specific Plan

5th Amendment P16-0124 Resolution 23090 Adopted 9-27-16
Revised definition of Floor Area Ratio, maximum heights in DSP-RC, DSP-JC, and DSP-PPO, and additional amenities with CUP in DSP-RC and DSP-JC

6th Amendment P16-0854 Resolution 23175 Adopted 5-16-17 Revised uses in DSP-RC and DSP-JC which included Assemblies of People-Entertainment and Non-Entertainment, Brewery Uses, Mixed Use, and Retail Sales

7th Amendment ###-### Resolution #### Adopted 00-00-00
Remove 0.8 acres from Downtown Specific Plan concurrent with Adoption of Riverside
Community Hospital Specific Plan

Original Draft Prepared by: The Arroyo Group

In consultation with:
Cotton/Bridges/Associates Keyser
Marston Associates, Inc.
The Mobility Group
EPT Design
Myra L. Frank & Associates, Inc.



#### **LEGEND**

**Downtown Specific Plan Boundary** (Revised May 2014)





### LEGEND

Downtown Specific Plan Boundary (Revised March 2025)