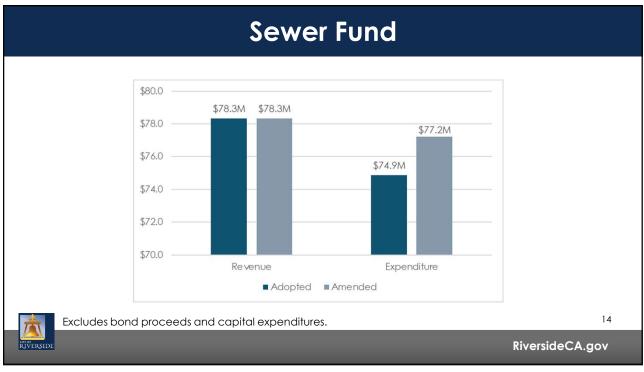

1,773 |                                 | \$ 1,500,000  |
| Forestry & Landscape Equipment (GF) | 950,000      | Citywide Fleet (MZ)             | 1,000,000     |
| Talent Management System (GF)       | 250,000      | Parks Capital Improvements (MZ) | 1,000,000     |
| ASL Interpretive Services (GF)      | 45,000       | PSET Vacancies (MZ)             | 383,413       |
|                                     |              | MZ Fund Balance                 | 3,079,438     |
|                                     |              | Total                           | \$ 15,859,624 |
|                                     |              |                                 |               |
|                                     |              |                                 |               |