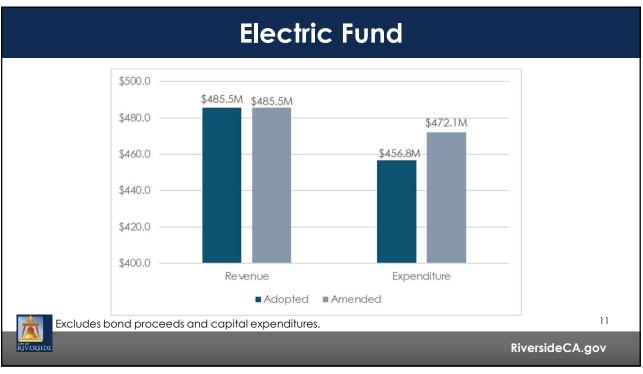

$ 7,651,773 |                                 | \$ 1,500,000  |
| Forestry & Landscape Equipment (GF) | 950,000      | Citywide Fleet (MZ)             | 1,000,000     |
| Talent Management System (GF)       | 250,000      | Parks Capital Improvements (MZ) | 1,000,000     |
| ASL Interpretive Services (GF)      | 45,000       | PSET Vacancies (MZ)             | 383,413       |
|                                     |              | MZ Fund Balance                 | 3,079,438     |
|                                     |              | Total                           | \$ 15,859,624 |
|                                     |              |                                 |               |
|                                     |              |                                 |               |