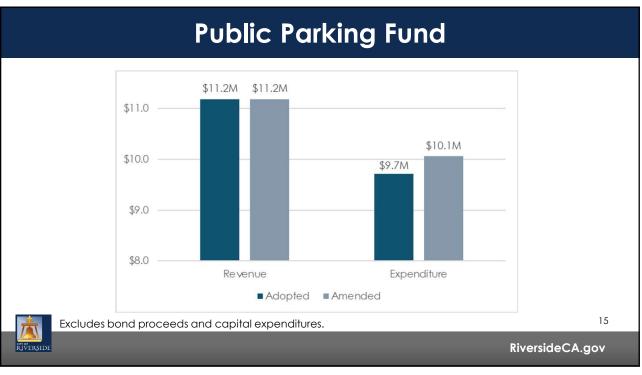

773 |                                 | \$ 1,500,000  |
| Forestry & Landscape Equipment (GF) | 950,000      | Citywide Fleet (MZ)             | 1,000,000     |
| Talent Management System (GF)       | 250,000      | Parks Capital Improvements (MZ) | 1,000,000     |
| ASL Interpretive Services (GF)      | 45,000       | PSET Vacancies (MZ)             | 383,413       |
|                                     |              | MZ Fund Balance                 | 3,079,438     |
|                                     |              | Total                           | \$ 15,859,624 |
|                                     |              |                                 |               |
|                                     |              |                                 |               |