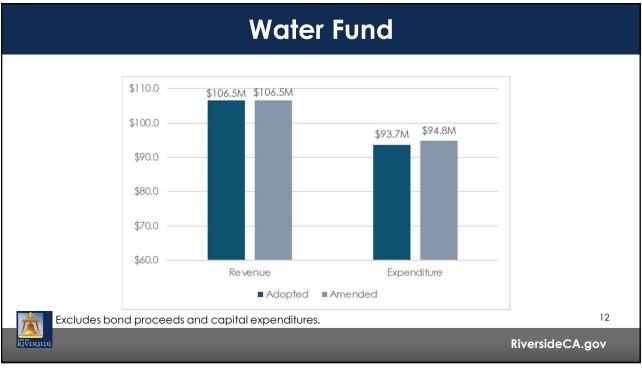

7,651,773 |                                 | \$ 1,500,000  |
| Forestry & Landscape Equipment (GF) | 950,000      | Citywide Fleet (MZ)             | 1,000,000     |
| Talent Management System (GF)       | 250,000      | Parks Capital Improvements (MZ) | 1,000,000     |
| ASL Interpretive Services (GF)      | 45,000       | PSET Vacancies (MZ)             | 383,413       |
|                                     |              | MZ Fund Balance                 | 3,079,438     |
|                                     |              | Total                           | \$ 15,859,624 |
|                                     |              |                                 |               |
|                                     |              |                                 |               |