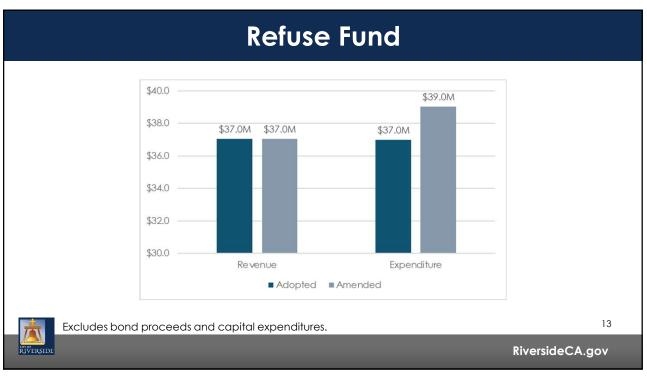

651,773 |                                 | \$ 1,500,000  |
| Forestry & Landscape Equipment (GF) | 950,000      | Citywide Fleet (MZ)             | 1,000,000     |
| Talent Management System (GF)       | 250,000      | Parks Capital Improvements (MZ) | 1,000,000     |
| ASL Interpretive Services (GF)      | 45,000       | PSET Vacancies (MZ)             | 383,413       |
|                                     |              | MZ Fund Balance                 | 3,079,438     |
|                                     |              | Total                           | \$ 15,859,624 |
|                                     |              |                                 |               |
|                                     |              |                                 |               |