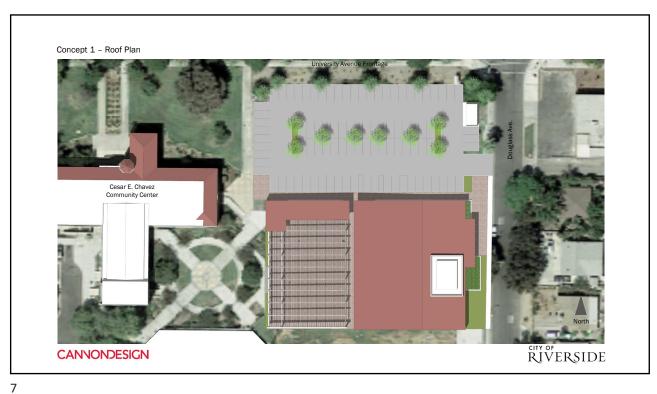

## SPC Jesus S. Duran Eastside Library – Phase 1 Preliminary Design Studies CannonDesign

Library

Board of Library Trustees December 13, 2021



RiversideCA.gov

1

## **BACKGROUND**

- Measure Z
- Community Meetings in the Eastside community
- Board of Library Trustees
- Parks and Recreation Commission



2

RiversideCA.gov



Concept 1 - google earth insert perspective looking South

CANNONDESIGN

CANNONDESIGN

CANNONDESIGN

CANNONDESIGN





















































## **NEXT STEPS**

Receive additional feedback from and further engage community members on the three design options.

- Library to host two public meetings at the Cesar Chavez Community Center
- Share plans with Parks, Recreation and Community Services Commission



31

RiversideCA.gov

31

## **RECOMMENDATION**

That the Board of Library Trustees receive an update and provide feedback on Architectural Design Services by Cannon Design for Phase I Preliminary Design Studies of the New City of Riverside SPC Jesus S. Duran Eastside Library located at Bobby Bond Park, 2600 University Avenue.



32

RiversideCA.gov