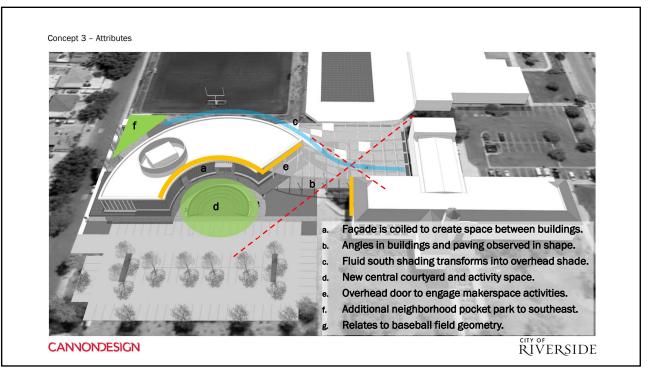

## SPC Jesus S. Duran Eastside Library – Phase 1 Preliminary Design Studies CannonDesign

Library

Board of Library Trustees December 13, 2021



RiversideCA.gov

1

## **BACKGROUND**

- Measure Z
- Community Meetings in the Eastside community
- Board of Library Trustees
- Parks and Recreation Commission



2

RiversideCA.gov



Concept 1 - google earth insert perspective looking South

CANNONDESIGN

CANNONDESIGN

CANNONDESIGN

CANNONDESIGN





















































## **NEXT STEPS**

Receive additional feedback from and further engage community members on the three design options.

- Library to host two public meetings at the Cesar Chavez Community Center
- Share plans with Parks, Recreation and Community Services Commission



31

RiversideCA.gov

31

## **RECOMMENDATION**

That the Board of Library Trustees receive an update and provide feedback on Architectural Design Services by Cannon Design for Phase I Preliminary Design Studies of the New City of Riverside SPC Jesus S. Duran Eastside Library located at Bobby Bond Park, 2600 University Avenue.



32

RiversideCA.gov