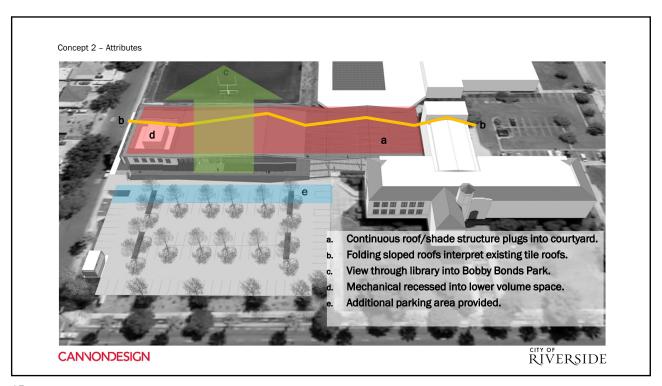

## SPC Jesus S. Duran Eastside Library – Phase 1 Preliminary Design Studies CannonDesign

Library

Board of Library Trustees December 13, 2021



RiversideCA.gov

1

## **BACKGROUND**

- Measure Z
- Community Meetings in the Eastside community
- Board of Library Trustees
- Parks and Recreation Commission



2

RiversideCA.gov



Concept 1 - google earth insert perspective looking South

CANNONDESIGN

CANNONDESIGN

CANNONDESIGN

CANNONDESIGN





















































## **NEXT STEPS**

Receive additional feedback from and further engage community members on the three design options.

- Library to host two public meetings at the Cesar Chavez Community Center
- Share plans with Parks, Recreation and Community Services Commission



31

RiversideCA.gov

31

## **RECOMMENDATION**

That the Board of Library Trustees receive an update and provide feedback on Architectural Design Services by Cannon Design for Phase I Preliminary Design Studies of the New City of Riverside SPC Jesus S. Duran Eastside Library located at Bobby Bond Park, 2600 University Avenue.



32

RiversideCA.gov