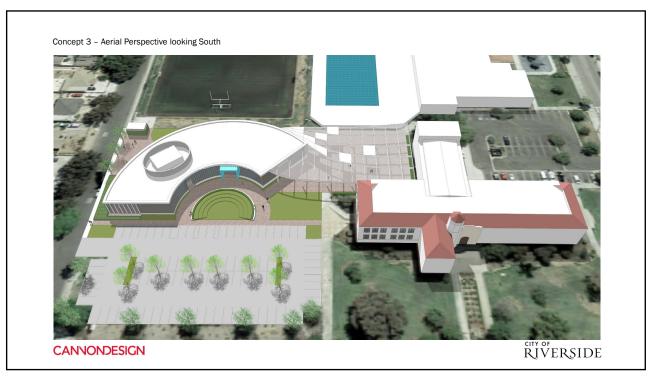

## SPC Jesus S. Duran Eastside Library – Phase 1 Preliminary Design Studies CannonDesign

Library

Board of Library Trustees December 13, 2021



RiversideCA.gov

1

## **BACKGROUND**

- Measure Z
- Community Meetings in the Eastside community
- Board of Library Trustees
- Parks and Recreation Commission



2

RiversideCA.gov



Concept 1 - google earth insert perspective looking South

CANNONDESIGN

CANNONDESIGN

CANNONDESIGN

CANNONDESIGN





















































## **NEXT STEPS**

Receive additional feedback from and further engage community members on the three design options.

- Library to host two public meetings at the Cesar Chavez Community Center
- Share plans with Parks, Recreation and Community Services Commission



31

RiversideCA.gov

31

## **RECOMMENDATION**

That the Board of Library Trustees receive an update and provide feedback on Architectural Design Services by Cannon Design for Phase I Preliminary Design Studies of the New City of Riverside SPC Jesus S. Duran Eastside Library located at Bobby Bond Park, 2600 University Avenue.



32

RiversideCA.gov