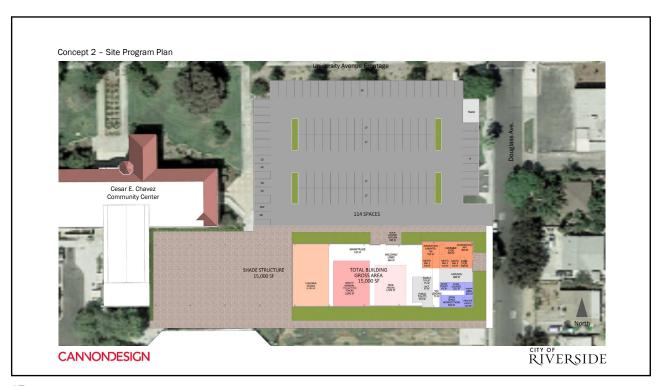

## SPC Jesus S. Duran Eastside Library – Phase 1 Preliminary Design Studies CannonDesign

Library

Board of Library Trustees December 13, 2021



RiversideCA.gov

1

## **BACKGROUND**

- Measure Z
- Community Meetings in the Eastside community
- Board of Library Trustees
- Parks and Recreation Commission



2

RiversideCA.gov



Concept 1 - google earth insert perspective looking South

CANNONDESIGN

CANNONDESIGN

CANNONDESIGN

CANNONDESIGN





















































## **NEXT STEPS**

Receive additional feedback from and further engage community members on the three design options.

- Library to host two public meetings at the Cesar Chavez Community Center
- Share plans with Parks, Recreation and Community Services Commission



31

RiversideCA.gov

31

## **RECOMMENDATION**

That the Board of Library Trustees receive an update and provide feedback on Architectural Design Services by Cannon Design for Phase I Preliminary Design Studies of the New City of Riverside SPC Jesus S. Duran Eastside Library located at Bobby Bond Park, 2600 University Avenue.



32

RiversideCA.gov