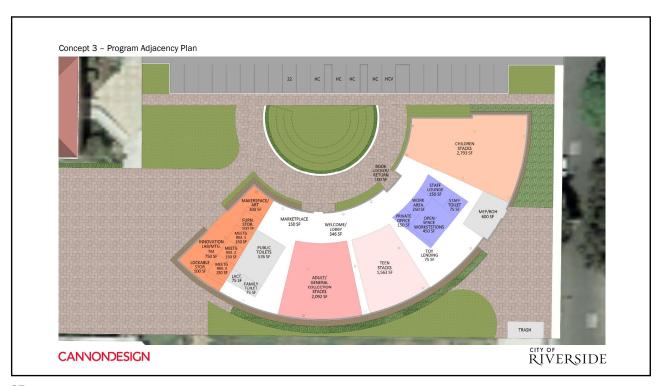

## SPC Jesus S. Duran Eastside Library – Phase 1 Preliminary Design Studies CannonDesign

Library

Board of Library Trustees December 13, 2021



RiversideCA.gov

1

## **BACKGROUND**

- Measure Z
- Community Meetings in the Eastside community
- Board of Library Trustees
- Parks and Recreation Commission



2

RiversideCA.gov



Concept 1 - google earth insert perspective looking South

CANNONDESIGN

CANNONDESIGN

CANNONDESIGN

CANNONDESIGN





















































## **NEXT STEPS**

Receive additional feedback from and further engage community members on the three design options.

- Library to host two public meetings at the Cesar Chavez Community Center
- Share plans with Parks, Recreation and Community Services Commission



31

RiversideCA.gov

31

## **RECOMMENDATION**

That the Board of Library Trustees receive an update and provide feedback on Architectural Design Services by Cannon Design for Phase I Preliminary Design Studies of the New City of Riverside SPC Jesus S. Duran Eastside Library located at Bobby Bond Park, 2600 University Avenue.



32

RiversideCA.gov