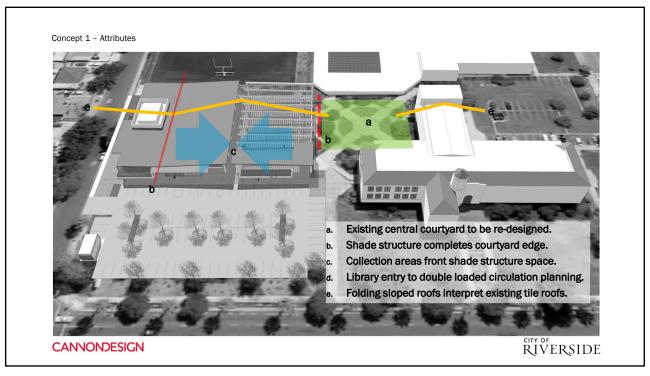

## SPC Jesus S. Duran Eastside Library – Phase 1 Preliminary Design Studies CannonDesign

Library

Board of Library Trustees December 13, 2021



RiversideCA.gov

1

## **BACKGROUND**

- Measure Z
- Community Meetings in the Eastside community
- Board of Library Trustees
- Parks and Recreation Commission



2

RiversideCA.gov



Concept 1 - google earth insert perspective looking South

CANNONDESIGN

CANNONDESIGN

CANNONDESIGN

CANNONDESIGN





















































## **NEXT STEPS**

Receive additional feedback from and further engage community members on the three design options.

- Library to host two public meetings at the Cesar Chavez Community Center
- Share plans with Parks, Recreation and Community Services Commission



31

RiversideCA.gov

31

## **RECOMMENDATION**

That the Board of Library Trustees receive an update and provide feedback on Architectural Design Services by Cannon Design for Phase I Preliminary Design Studies of the New City of Riverside SPC Jesus S. Duran Eastside Library located at Bobby Bond Park, 2600 University Avenue.



32

RiversideCA.gov