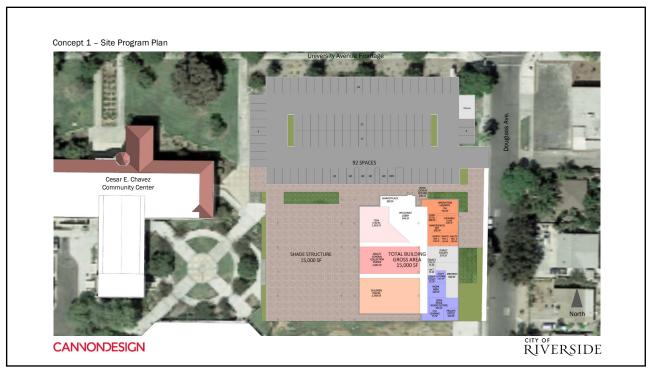

## SPC Jesus S. Duran Eastside Library – Phase 1 Preliminary Design Studies CannonDesign

Library

Board of Library Trustees December 13, 2021



RiversideCA.gov

1

## **BACKGROUND**

- Measure Z
- Community Meetings in the Eastside community
- Board of Library Trustees
- Parks and Recreation Commission



2

RiversideCA.gov



Concept 1 - google earth insert perspective looking South

CANNONDESIGN

CANNONDESIGN

CANNONDESIGN

CANNONDESIGN





















































## **NEXT STEPS**

Receive additional feedback from and further engage community members on the three design options.

- Library to host two public meetings at the Cesar Chavez Community Center
- Share plans with Parks, Recreation and Community Services Commission



31

RiversideCA.gov

31

## **RECOMMENDATION**

That the Board of Library Trustees receive an update and provide feedback on Architectural Design Services by Cannon Design for Phase I Preliminary Design Studies of the New City of Riverside SPC Jesus S. Duran Eastside Library located at Bobby Bond Park, 2600 University Avenue.



32

RiversideCA.gov