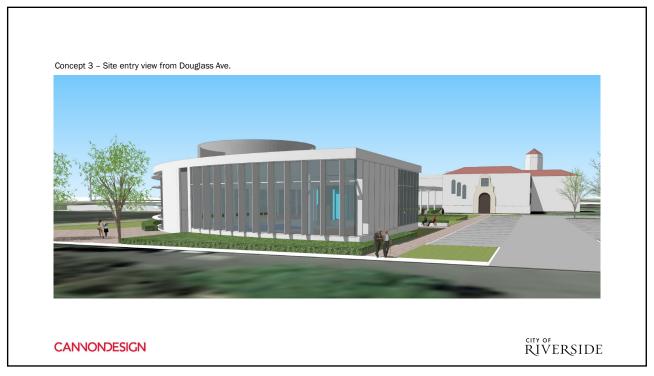

## SPC Jesus S. Duran Eastside Library – Phase 1 Preliminary Design Studies CannonDesign

Library

Board of Library Trustees December 13, 2021



RiversideCA.gov

1

## **BACKGROUND**

- Measure Z
- Community Meetings in the Eastside community
- Board of Library Trustees
- Parks and Recreation Commission



2

RiversideCA.gov



Concept 1 - google earth insert perspective looking South

CANNONDESIGN

CANNONDESIGN

CANNONDESIGN

CANNONDESIGN





















































## **NEXT STEPS**

Receive additional feedback from and further engage community members on the three design options.

- Library to host two public meetings at the Cesar Chavez Community Center
- Share plans with Parks, Recreation and Community Services Commission



31

RiversideCA.gov

31

## **RECOMMENDATION**

That the Board of Library Trustees receive an update and provide feedback on Architectural Design Services by Cannon Design for Phase I Preliminary Design Studies of the New City of Riverside SPC Jesus S. Duran Eastside Library located at Bobby Bond Park, 2600 University Avenue.



32

RiversideCA.gov