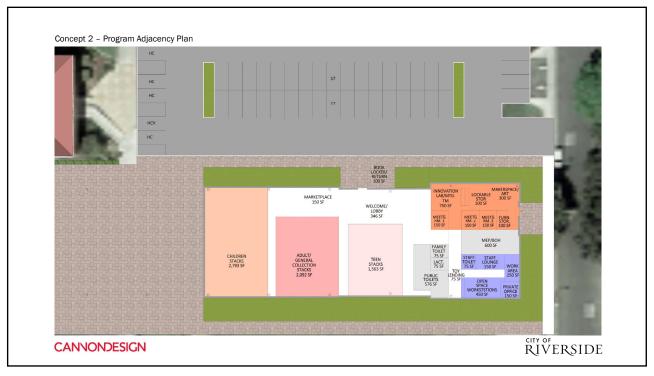

## SPC Jesus S. Duran Eastside Library – Phase 1 Preliminary Design Studies CannonDesign

Library

Board of Library Trustees December 13, 2021



RiversideCA.gov

1

## **BACKGROUND**

- Measure Z
- Community Meetings in the Eastside community
- Board of Library Trustees
- Parks and Recreation Commission



2

RiversideCA.gov



Concept 1 - google earth insert perspective looking South

CANNONDESIGN

CANNONDESIGN

CANNONDESIGN

CANNONDESIGN





















































## **NEXT STEPS**

Receive additional feedback from and further engage community members on the three design options.

- Library to host two public meetings at the Cesar Chavez Community Center
- Share plans with Parks, Recreation and Community Services Commission



31

RiversideCA.gov

31

## **RECOMMENDATION**

That the Board of Library Trustees receive an update and provide feedback on Architectural Design Services by Cannon Design for Phase I Preliminary Design Studies of the New City of Riverside SPC Jesus S. Duran Eastside Library located at Bobby Bond Park, 2600 University Avenue.



32

RiversideCA.gov