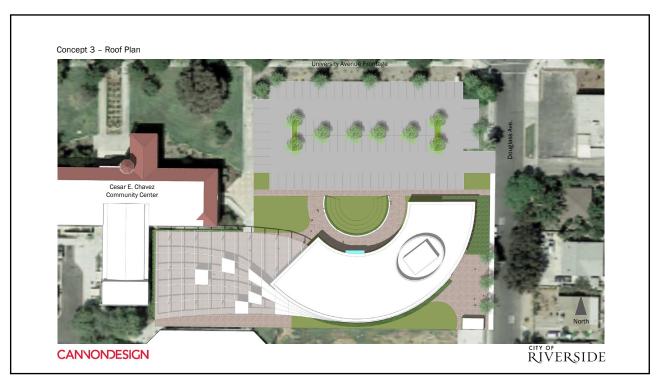

## SPC Jesus S. Duran Eastside Library – Phase 1 Preliminary Design Studies CannonDesign

Library

Board of Library Trustees December 13, 2021



RiversideCA.gov

1

## **BACKGROUND**

- Measure Z
- Community Meetings in the Eastside community
- Board of Library Trustees
- Parks and Recreation Commission



2

RiversideCA.gov



Concept 1 - google earth insert perspective looking South

CANNONDESIGN

CANNONDESIGN

CANNONDESIGN

CANNONDESIGN





















































## **NEXT STEPS**

Receive additional feedback from and further engage community members on the three design options.

- Library to host two public meetings at the Cesar Chavez Community Center
- Share plans with Parks, Recreation and Community Services Commission



31

RiversideCA.gov

31

## **RECOMMENDATION**

That the Board of Library Trustees receive an update and provide feedback on Architectural Design Services by Cannon Design for Phase I Preliminary Design Studies of the New City of Riverside SPC Jesus S. Duran Eastside Library located at Bobby Bond Park, 2600 University Avenue.



32

RiversideCA.gov