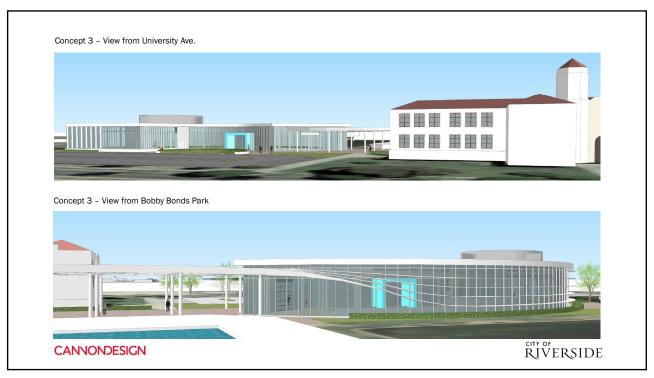

## SPC Jesus S. Duran Eastside Library – Phase 1 Preliminary Design Studies CannonDesign

Library

Board of Library Trustees December 13, 2021



RiversideCA.gov

1

## **BACKGROUND**

- Measure Z
- Community Meetings in the Eastside community
- Board of Library Trustees
- Parks and Recreation Commission



2

RiversideCA.gov



Concept 1 - google earth insert perspective looking South

CANNONDESIGN

CANNONDESIGN

CANNONDESIGN

CANNONDESIGN





















































## **NEXT STEPS**

Receive additional feedback from and further engage community members on the three design options.

- Library to host two public meetings at the Cesar Chavez Community Center
- Share plans with Parks, Recreation and Community Services Commission



31

RiversideCA.gov

31

## **RECOMMENDATION**

That the Board of Library Trustees receive an update and provide feedback on Architectural Design Services by Cannon Design for Phase I Preliminary Design Studies of the New City of Riverside SPC Jesus S. Duran Eastside Library located at Bobby Bond Park, 2600 University Avenue.



32

RiversideCA.gov