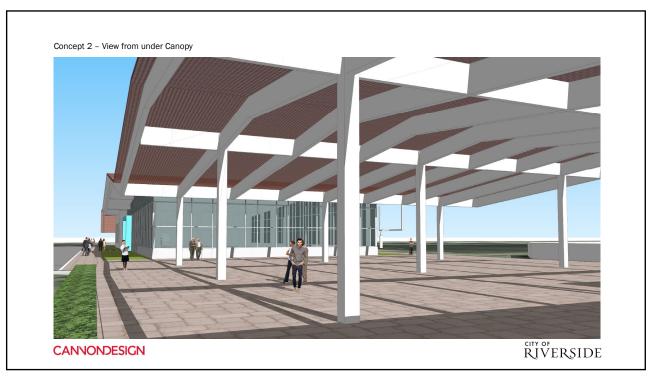

## SPC Jesus S. Duran Eastside Library – Phase 1 Preliminary Design Studies CannonDesign

Library

Board of Library Trustees December 13, 2021



RiversideCA.gov

1

## **BACKGROUND**

- Measure Z
- Community Meetings in the Eastside community
- Board of Library Trustees
- Parks and Recreation Commission



2

RiversideCA.gov



Concept 1 - google earth insert perspective looking South

CANNONDESIGN

CANNONDESIGN

CANNONDESIGN

CANNONDESIGN





















































## **NEXT STEPS**

Receive additional feedback from and further engage community members on the three design options.

- Library to host two public meetings at the Cesar Chavez Community Center
- Share plans with Parks, Recreation and Community Services Commission



31

RiversideCA.gov

31

## **RECOMMENDATION**

That the Board of Library Trustees receive an update and provide feedback on Architectural Design Services by Cannon Design for Phase I Preliminary Design Studies of the New City of Riverside SPC Jesus S. Duran Eastside Library located at Bobby Bond Park, 2600 University Avenue.



32

RiversideCA.gov