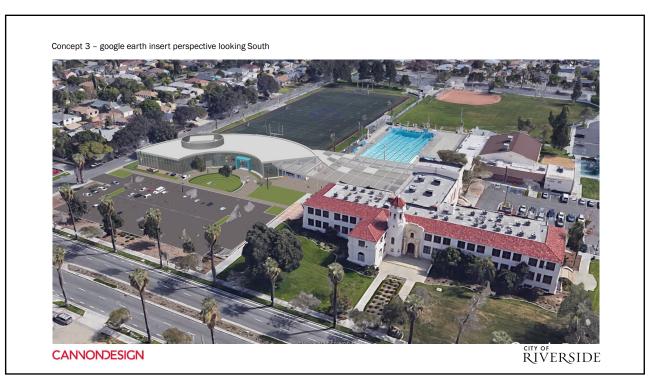

## SPC Jesus S. Duran Eastside Library – Phase 1 Preliminary Design Studies CannonDesign

Library

Board of Library Trustees December 13, 2021



RiversideCA.gov

1

## **BACKGROUND**

- Measure Z
- Community Meetings in the Eastside community
- Board of Library Trustees
- Parks and Recreation Commission



2

RiversideCA.gov



Concept 1 - google earth insert perspective looking South

CANNONDESIGN

CANNONDESIGN

CANNONDESIGN

CANNONDESIGN





















































## **NEXT STEPS**

Receive additional feedback from and further engage community members on the three design options.

- Library to host two public meetings at the Cesar Chavez Community Center
- Share plans with Parks, Recreation and Community Services Commission



31

RiversideCA.gov

31

## **RECOMMENDATION**

That the Board of Library Trustees receive an update and provide feedback on Architectural Design Services by Cannon Design for Phase I Preliminary Design Studies of the New City of Riverside SPC Jesus S. Duran Eastside Library located at Bobby Bond Park, 2600 University Avenue.



32

RiversideCA.gov