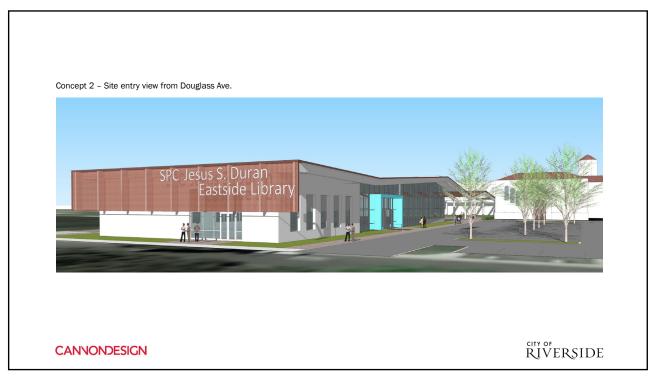

## SPC Jesus S. Duran Eastside Library – Phase 1 Preliminary Design Studies CannonDesign

Library

Board of Library Trustees December 13, 2021



RiversideCA.gov

1

## **BACKGROUND**

- Measure Z
- Community Meetings in the Eastside community
- Board of Library Trustees
- Parks and Recreation Commission



2

RiversideCA.gov



Concept 1 - google earth insert perspective looking South

CANNONDESIGN

CANNONDESIGN

CANNONDESIGN

CANNONDESIGN





















































## **NEXT STEPS**

Receive additional feedback from and further engage community members on the three design options.

- Library to host two public meetings at the Cesar Chavez Community Center
- Share plans with Parks, Recreation and Community Services Commission



31

RiversideCA.gov

31

## **RECOMMENDATION**

That the Board of Library Trustees receive an update and provide feedback on Architectural Design Services by Cannon Design for Phase I Preliminary Design Studies of the New City of Riverside SPC Jesus S. Duran Eastside Library located at Bobby Bond Park, 2600 University Avenue.



32

RiversideCA.gov