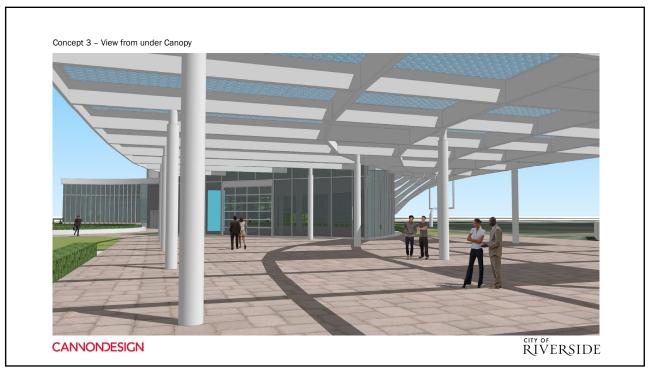

## SPC Jesus S. Duran Eastside Library – Phase 1 Preliminary Design Studies CannonDesign

Library

Board of Library Trustees December 13, 2021



RiversideCA.gov

1

## **BACKGROUND**

- Measure Z
- Community Meetings in the Eastside community
- Board of Library Trustees
- Parks and Recreation Commission



2

RiversideCA.gov



Concept 1 - google earth insert perspective looking South

CANNONDESIGN

CANNONDESIGN

CANNONDESIGN

CANNONDESIGN





















































## **NEXT STEPS**

Receive additional feedback from and further engage community members on the three design options.

- Library to host two public meetings at the Cesar Chavez Community Center
- Share plans with Parks, Recreation and Community Services Commission



31

RiversideCA.gov

31

## **RECOMMENDATION**

That the Board of Library Trustees receive an update and provide feedback on Architectural Design Services by Cannon Design for Phase I Preliminary Design Studies of the New City of Riverside SPC Jesus S. Duran Eastside Library located at Bobby Bond Park, 2600 University Avenue.



32

RiversideCA.gov