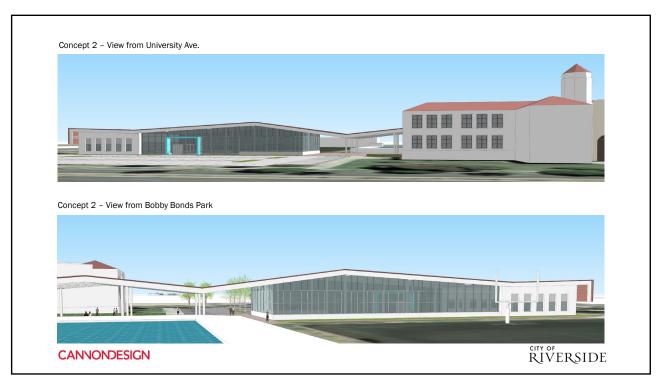

## SPC Jesus S. Duran Eastside Library – Phase 1 Preliminary Design Studies CannonDesign

Library

Board of Library Trustees December 13, 2021



RiversideCA.gov

1

## **BACKGROUND**

- Measure Z
- Community Meetings in the Eastside community
- Board of Library Trustees
- Parks and Recreation Commission



2

RiversideCA.gov



Concept 1 - google earth insert perspective looking South

CANNONDESIGN

CANNONDESIGN

CANNONDESIGN

CANNONDESIGN





















































## **NEXT STEPS**

Receive additional feedback from and further engage community members on the three design options.

- Library to host two public meetings at the Cesar Chavez Community Center
- Share plans with Parks, Recreation and Community Services Commission



31

RiversideCA.gov

31

## **RECOMMENDATION**

That the Board of Library Trustees receive an update and provide feedback on Architectural Design Services by Cannon Design for Phase I Preliminary Design Studies of the New City of Riverside SPC Jesus S. Duran Eastside Library located at Bobby Bond Park, 2600 University Avenue.



32

RiversideCA.gov