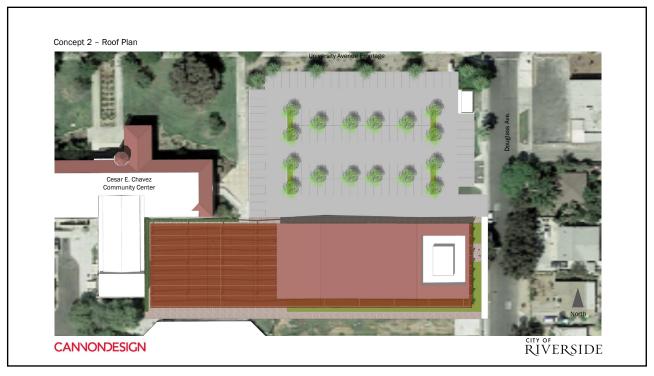

## SPC Jesus S. Duran Eastside Library – Phase 1 Preliminary Design Studies CannonDesign

Library

Board of Library Trustees December 13, 2021



RiversideCA.gov

1

## **BACKGROUND**

- Measure Z
- Community Meetings in the Eastside community
- Board of Library Trustees
- Parks and Recreation Commission



2

RiversideCA.gov



Concept 1 - google earth insert perspective looking South

CANNONDESIGN

CANNONDESIGN

CANNONDESIGN

CANNONDESIGN





















































## **NEXT STEPS**

Receive additional feedback from and further engage community members on the three design options.

- Library to host two public meetings at the Cesar Chavez Community Center
- Share plans with Parks, Recreation and Community Services Commission



31

RiversideCA.gov

31

## **RECOMMENDATION**

That the Board of Library Trustees receive an update and provide feedback on Architectural Design Services by Cannon Design for Phase I Preliminary Design Studies of the New City of Riverside SPC Jesus S. Duran Eastside Library located at Bobby Bond Park, 2600 University Avenue.



32

RiversideCA.gov