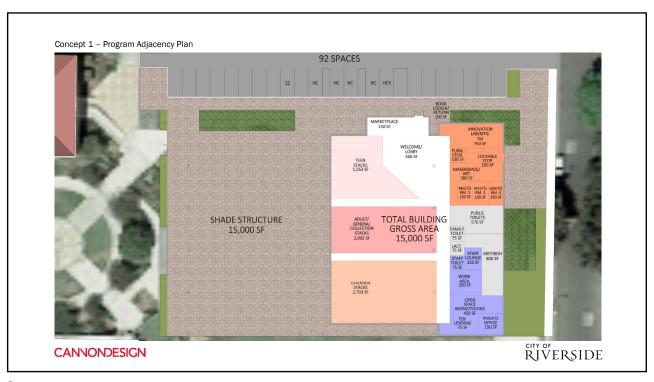

## SPC Jesus S. Duran Eastside Library – Phase 1 Preliminary Design Studies CannonDesign

Library

Board of Library Trustees December 13, 2021



RiversideCA.gov

1

## **BACKGROUND**

- Measure Z
- Community Meetings in the Eastside community
- Board of Library Trustees
- Parks and Recreation Commission



2

RiversideCA.gov



Concept 1 - google earth insert perspective looking South

CANNONDESIGN

CANNONDESIGN

CANNONDESIGN

CANNONDESIGN





















































## **NEXT STEPS**

Receive additional feedback from and further engage community members on the three design options.

- Library to host two public meetings at the Cesar Chavez Community Center
- Share plans with Parks, Recreation and Community Services Commission



31

RiversideCA.gov

31

## **RECOMMENDATION**

That the Board of Library Trustees receive an update and provide feedback on Architectural Design Services by Cannon Design for Phase I Preliminary Design Studies of the New City of Riverside SPC Jesus S. Duran Eastside Library located at Bobby Bond Park, 2600 University Avenue.



32

RiversideCA.gov