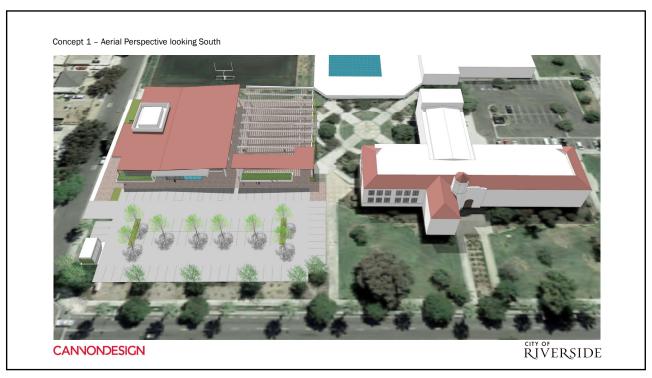

## SPC Jesus S. Duran Eastside Library – Phase 1 Preliminary Design Studies CannonDesign

Library

Board of Library Trustees December 13, 2021



RiversideCA.gov

1

## **BACKGROUND**

- Measure Z
- Community Meetings in the Eastside community
- Board of Library Trustees
- Parks and Recreation Commission



2

RiversideCA.gov



Concept 1 - google earth insert perspective looking South

CANNONDESIGN

CANNONDESIGN

CANNONDESIGN

CANNONDESIGN





















































## **NEXT STEPS**

Receive additional feedback from and further engage community members on the three design options.

- Library to host two public meetings at the Cesar Chavez Community Center
- Share plans with Parks, Recreation and Community Services Commission



31

RiversideCA.gov

31

## **RECOMMENDATION**

That the Board of Library Trustees receive an update and provide feedback on Architectural Design Services by Cannon Design for Phase I Preliminary Design Studies of the New City of Riverside SPC Jesus S. Duran Eastside Library located at Bobby Bond Park, 2600 University Avenue.



32

RiversideCA.gov