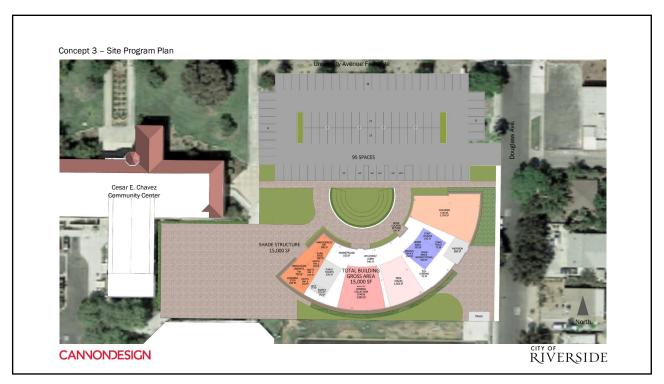

## SPC Jesus S. Duran Eastside Library – Phase 1 Preliminary Design Studies CannonDesign

Library

Board of Library Trustees December 13, 2021



RiversideCA.gov

1

## **BACKGROUND**

- Measure Z
- Community Meetings in the Eastside community
- Board of Library Trustees
- Parks and Recreation Commission



2

RiversideCA.gov



Concept 1 - google earth insert perspective looking South

CANNONDESIGN

CANNONDESIGN

CANNONDESIGN

CANNONDESIGN





















































## **NEXT STEPS**

Receive additional feedback from and further engage community members on the three design options.

- Library to host two public meetings at the Cesar Chavez Community Center
- Share plans with Parks, Recreation and Community Services Commission



31

RiversideCA.gov

31

## **RECOMMENDATION**

That the Board of Library Trustees receive an update and provide feedback on Architectural Design Services by Cannon Design for Phase I Preliminary Design Studies of the New City of Riverside SPC Jesus S. Duran Eastside Library located at Bobby Bond Park, 2600 University Avenue.



32

RiversideCA.gov