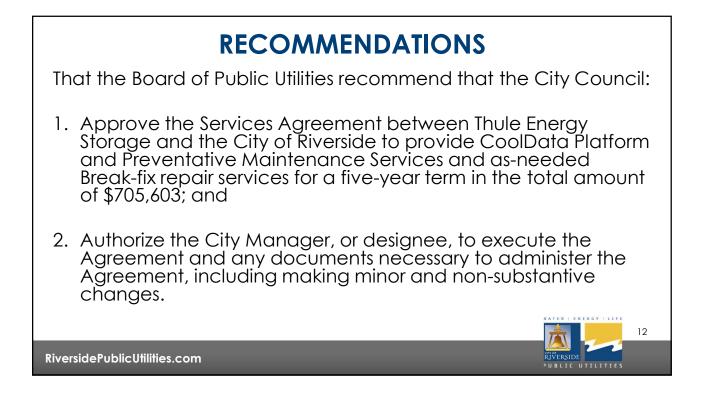

## **Resources Operation and Strategic Analytics**

Board of Public Utilities December 13, 2021

RiversidePublicUtilities.com

| Scope of<br>Services: | CoolData Platform, Preventative Maintenance Services, and Break-Fix Services<br>*Break-fix will be at City's discretion on only within approved budget        |  |
|-----------------------|---------------------------------------------------------------------------------------------------------------------------------------------------------------|--|
| Pricing:              | 1. CoolData Platform & Preventative Maintenance: <b>\$49,950 per year*</b><br>*Proof of completion of work before any invoice is paid.                        |  |
|                       | 2. Break-Fix Services (Authorized by the City):                                                                                                               |  |
|                       | <ul> <li>Charged at \$270 per site visit for up to first two hours of labor, plus any<br/>material costs for Standard Part replacements</li> </ul>            |  |
|                       | <ul> <li>b. Any additional Break-Fix services charged at \$180 per hour per<br/>technician, plus any material costs for Standard Part replacements</li> </ul> |  |
|                       | c. Any Non-Standard Part replacements, including labor, will be charged as detailed in Exhibit "B" of the Agreement                                           |  |
| Term:                 | 5-year Term and the City has the right to terminate at any time upon 30-days notice to Contractor                                                             |  |