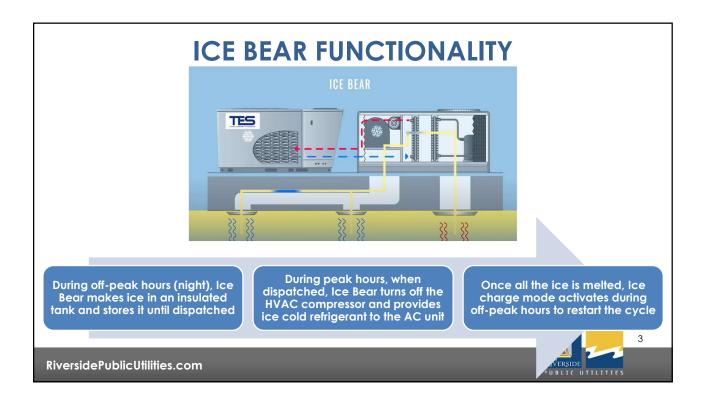

## **Resources Operation and Strategic Analytics**

Board of Public Utilities December 13, 2021

RiversidePublicUtilities.com

| Scope of<br>Services: | CoolData Platform, Preventative Maintenance Services, and Break-Fix Services<br>*Break-fix will be at City's discretion on only within approved budget        |  |
|-----------------------|---------------------------------------------------------------------------------------------------------------------------------------------------------------|--|
| Pricing:              | 1. CoolData Platform & Preventative Maintenance: <b>\$49,950 per year*</b><br>*Proof of completion of work before any invoice is paid.                        |  |
|                       | 2. Break-Fix Services (Authorized by the City):                                                                                                               |  |
|                       | <ul> <li>Charged at \$270 per site visit for up to first two hours of labor, plus any<br/>material costs for Standard Part replacements</li> </ul>            |  |
|                       | <ul> <li>b. Any additional Break-Fix services charged at \$180 per hour per<br/>technician, plus any material costs for Standard Part replacements</li> </ul> |  |
|                       | c. Any Non-Standard Part replacements, including labor, will be charged as detailed in Exhibit "B" of the Agreement                                           |  |
| Term:                 | 5-year Term and the City has the right to terminate at any time upon 30-days notice to Contractor                                                             |  |