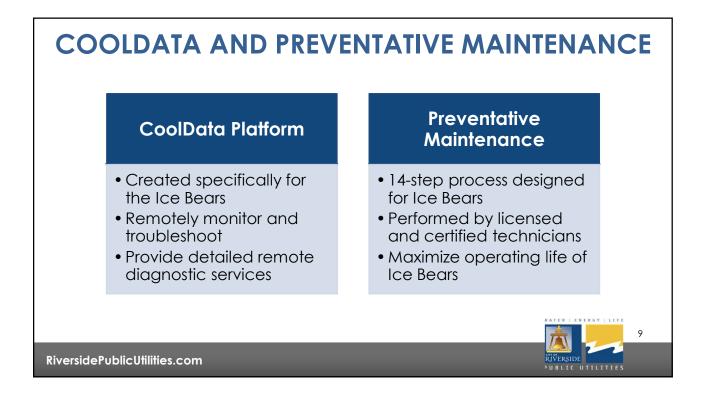

## **Resources Operation and Strategic Analytics**

Board of Public Utilities December 13, 2021

RiversidePublicUtilities.com

| Scope of<br>Services: | CoolData Platform, Preventative Maintenance Services, and Break-Fix Services<br>*Break-fix will be at City's discretion on only within approved budget        |  |
|-----------------------|---------------------------------------------------------------------------------------------------------------------------------------------------------------|--|
| Pricing:              | 1. CoolData Platform & Preventative Maintenance: <b>\$49,950 per year*</b><br>*Proof of completion of work before any invoice is paid.                        |  |
|                       | 2. Break-Fix Services (Authorized by the City):                                                                                                               |  |
|                       | <ul> <li>Charged at \$270 per site visit for up to first two hours of labor, plus any<br/>material costs for Standard Part replacements</li> </ul>            |  |
|                       | <ul> <li>b. Any additional Break-Fix services charged at \$180 per hour per<br/>technician, plus any material costs for Standard Part replacements</li> </ul> |  |
|                       | c. Any Non-Standard Part replacements, including labor, will be charged as detailed in Exhibit "B" of the Agreement                                           |  |
| Term:                 | 5-year Term and the City has the right to terminate at any time upon 30-days notice to Contractor                                                             |  |