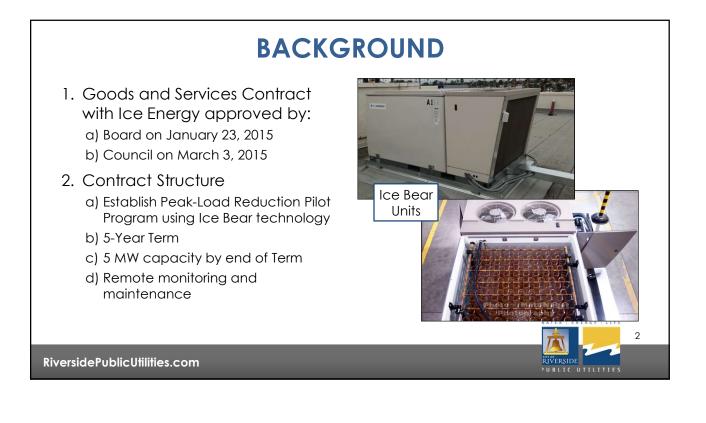

## **Resources Operation and Strategic Analytics**

Board of Public Utilities December 13, 2021

RiversidePublicUtilities.com

| Scope of<br>Services: | CoolData Platform, Preventative Maintenance Services, and Break-Fix Services<br>*Break-fix will be at City's discretion on only within approved budget        |  |
|-----------------------|---------------------------------------------------------------------------------------------------------------------------------------------------------------|--|
| Pricing:              | 1. CoolData Platform & Preventative Maintenance: <b>\$49,950 per year*</b><br>*Proof of completion of work before any invoice is paid.                        |  |
|                       | 2. Break-Fix Services (Authorized by the City):                                                                                                               |  |
|                       | <ul> <li>Charged at \$270 per site visit for up to first two hours of labor, plus any<br/>material costs for Standard Part replacements</li> </ul>            |  |
|                       | <ul> <li>b. Any additional Break-Fix services charged at \$180 per hour per<br/>technician, plus any material costs for Standard Part replacements</li> </ul> |  |
|                       | c. Any Non-Standard Part replacements, including labor, will be charged as detailed in Exhibit "B" of the Agreement                                           |  |
| Term:                 | 5-year Term and the City has the right to terminate at any time upon 30-days notice to Contractor                                                             |  |