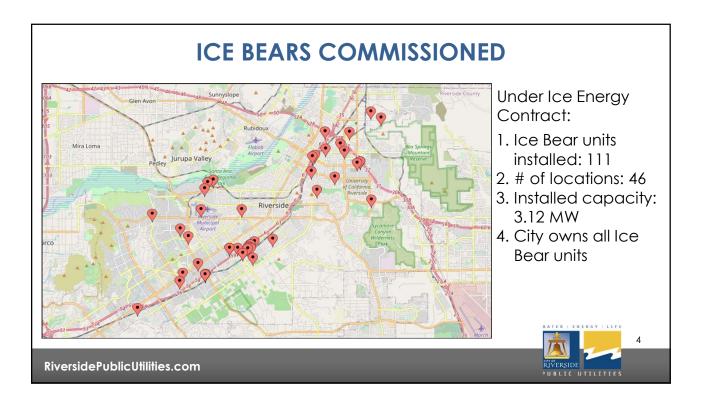

## **Resources Operation and Strategic Analytics**

Board of Public Utilities December 13, 2021

RiversidePublicUtilities.com

| Scope of<br>Services: | CoolData Platform, Preventative Maintenance Services, and Break-Fix Services<br>*Break-fix will be at City's discretion on only within approved budget        |  |
|-----------------------|---------------------------------------------------------------------------------------------------------------------------------------------------------------|--|
| Pricing:              | 1. CoolData Platform & Preventative Maintenance: <b>\$49,950 per year*</b><br>*Proof of completion of work before any invoice is paid.                        |  |
|                       | 2. Break-Fix Services (Authorized by the City):                                                                                                               |  |
|                       | <ul> <li>Charged at \$270 per site visit for up to first two hours of labor, plus any<br/>material costs for Standard Part replacements</li> </ul>            |  |
|                       | <ul> <li>b. Any additional Break-Fix services charged at \$180 per hour per<br/>technician, plus any material costs for Standard Part replacements</li> </ul> |  |
|                       | c. Any Non-Standard Part replacements, including labor, will be charged as detailed in Exhibit "B" of the Agreement                                           |  |
| Term:                 | 5-year Term and the City has the right to terminate at any time upon 30-days notice to Contractor                                                             |  |