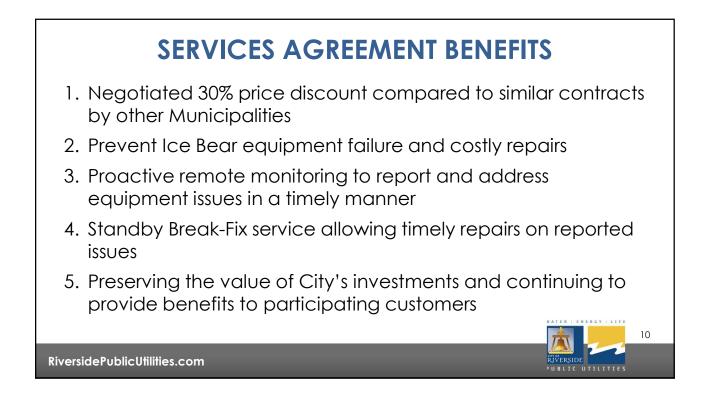

## **Resources Operation and Strategic Analytics**

Board of Public Utilities December 13, 2021

RiversidePublicUtilities.com

| Scope of<br>Services: | CoolData Platform, Preventative Maintenance Services, and Break-Fix Services<br>*Break-fix will be at City's discretion on only within approved budget        |  |
|-----------------------|---------------------------------------------------------------------------------------------------------------------------------------------------------------|--|
| Pricing:              | 1. CoolData Platform & Preventative Maintenance: <b>\$49,950 per year*</b><br>*Proof of completion of work before any invoice is paid.                        |  |
|                       | 2. Break-Fix Services (Authorized by the City):                                                                                                               |  |
|                       | <ul> <li>Charged at \$270 per site visit for up to first two hours of labor, plus any<br/>material costs for Standard Part replacements</li> </ul>            |  |
|                       | <ul> <li>b. Any additional Break-Fix services charged at \$180 per hour per<br/>technician, plus any material costs for Standard Part replacements</li> </ul> |  |
|                       | c. Any Non-Standard Part replacements, including labor, will be charged as detailed in Exhibit "B" of the Agreement                                           |  |
| Term:                 | 5-year Term and the City has the right to terminate at any time upon 30-days notice to Contractor                                                             |  |