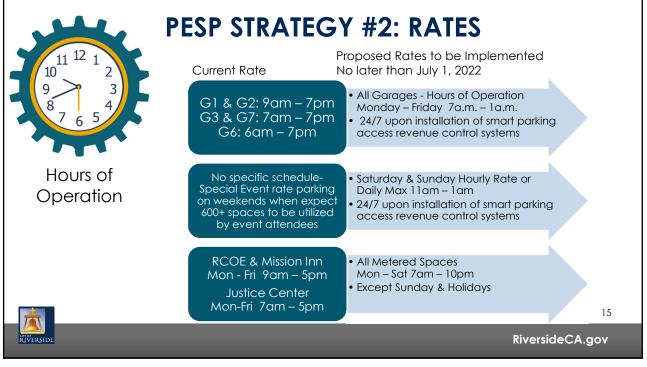

| ions - 4150                                                                       | 3,574,000             | 5,511,000                 | (1,937,000)                        |  |  |  |  |  |
| Enforce   | ment - 4151                                                                       | 1,819,000             | 1,335,000                 | 484,000                            |  |  |  |  |  |
|           | d Public Parking                                                                  | <b>\$120,672</b>      |                           |                                    |  |  |  |  |  |
| Riverside |                                                                                   |                       |                           |                                    |  |  |  |  |  |