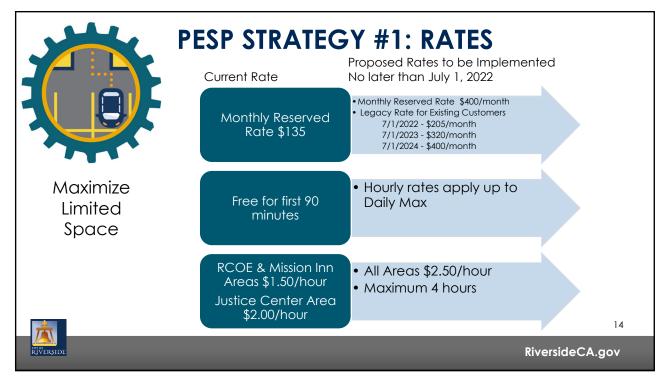

| ions - 4150                                                                       | 3,574,000             | 5,511,000                 | (1,937,000)                        |  |  |  |  |  |
| Enforce   | ment - 4151                                                                       | 1,819,000             | 1,335,000                 | 484,000                            |  |  |  |  |  |
|           | d Public Parking                                                                  | <b>\$120,672</b>      |                           |                                    |  |  |  |  |  |
| Riverside |                                                                                   |                       |                           |                                    |  |  |  |  |  |