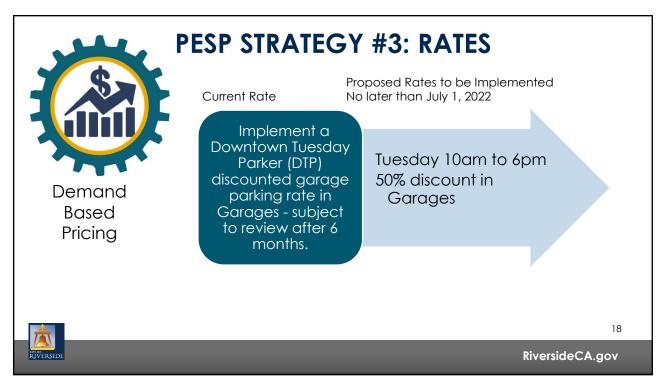

## <section-header><text><image><page-footer>

| Reserved Parking Spaces |                 |                  |                  | Reduce reserved parkin                      |  |
|-------------------------|-----------------|------------------|------------------|---------------------------------------------|--|
| Garage                  | Total<br>Spaces | 2019<br>Reserved | 2021<br>Reserved | through attrition to increase shared space. |  |
| G1                      | 170             | 21               | 21               | • Eliminate free parking to                 |  |
| G2                      | 155             | 49               | 47               | induce turnover.                            |  |
| G3                      | 292             | 46               | 49               | • Deter long-term parking c                 |  |
| G7                      | 397             | 92               | 62               | street.                                     |  |