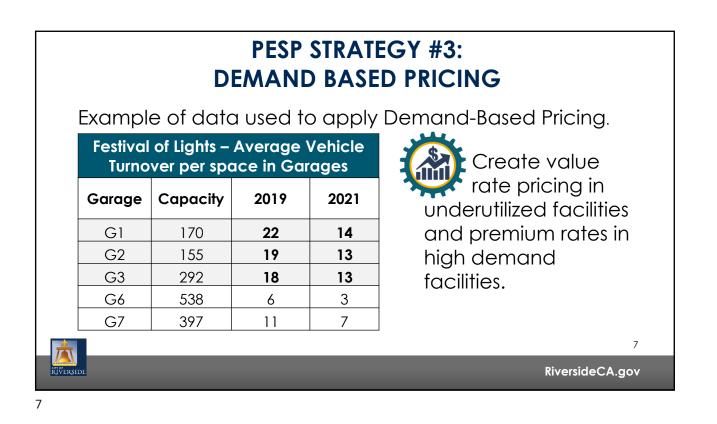

-------------------------|-----------------|------------------|------------------|---------------------------------------------|--|
| Garage                  | Total<br>Spaces | 2019<br>Reserved | 2021<br>Reserved | through attrition to increase shared space. |  |
| G1                      | 170             | 21               | 21               | • Eliminate free parking to                 |  |
| G2                      | 155             | 49               | 47               | induce turnover.                            |  |
| G3                      | 292             | 46               | 49               | • Deter long-term parking c                 |  |
| G7                      | 397             | 92               | 62               | street.                                     |  |















| FY2       | <b>PUBLIC PARKING FUND</b><br>FY21-22 PROJECTED PUBLIC PARKING FUND BALANCE (570) |                       |                           |                                    |  |  |  |  |  |
|-----------|-----------------------------------------------------------------------------------|-----------------------|---------------------------|------------------------------------|--|--|--|--|--|
|           | Гуре                                                                              | Projected<br>Revenues | Projected<br>Expenditures | Projected<br>Net Revenue<br>(Loss) |  |  |  |  |  |
| Publi     | ic Parking Fund                                                                   | 1,573,672             |                           |