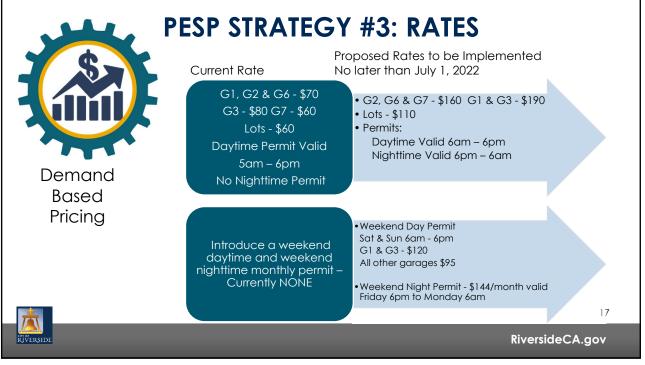

## <section-header><text><image><page-footer>

| Reserved Parking Spaces |                 |                  |                  | Reduce reserved parkin                      |  |
|-------------------------|-----------------|------------------|------------------|---------------------------------------------|--|
| Garage                  | Total<br>Spaces | 2019<br>Reserved | 2021<br>Reserved | through attrition to increase shared space. |  |
| G1                      | 170             | 21               | 21               | • Eliminate free parking to                 |  |
| G2                      | 155             | 49               | 47               | induce turnover.                            |  |
| G3                      | 292             | 46               | 49               | • Deter long-term parking c                 |  |
| G7                      | 397             | 92               | 62               | street.                                     |  |