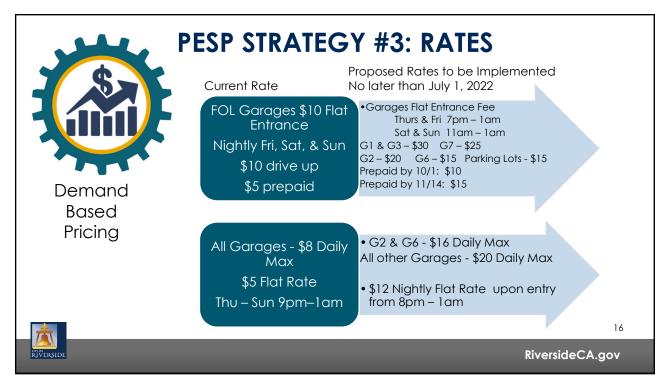

ions - 4150                                                                       | 3,574,000             | 5,511,000                 | (1,937,000)                        |  |  |  |  |  |
| Enforce   | ment - 4151                                                                       | 1,819,000             | 1,335,000                 | 484,000                            |  |  |  |  |  |
|           | d Public Parking                                                                  | <b>\$120,672</b>      |                           |                                    |  |  |  |  |  |
| Riverside |                                                                                   |                       |                           |                                    |  |  |  |  |  |