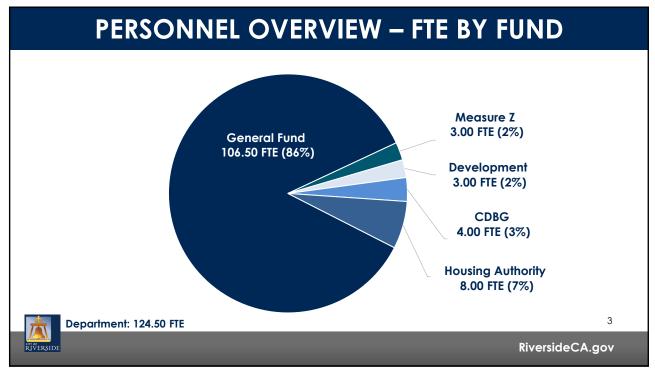

## **DEPARTMENT FUNCTIONS**

Administration 9.00 FTE

Arts & Cultural **Affairs** 

**Building & Safety** 22.00 FTE

**CDBG** 4.00 FTE

**Code Enforcement** 27.00 FTE

**Economic Development** 6.50 FTE

Neighborhood **Engagement** 4.00 FTE

**Planning** 25.00 FTE

**Real Property** Services 5.00 FTE

**Successor Agency** 3.00 FTE

8.00 FTE

**Housing Authority Homeless Solutions** 5.00 FTE City Manager's Office

RiversideCA.gov

|           | MEASURE Z SUPPORT                                        |                  |    |                      |      |                      |  |
|-----------|----------------------------------------------------------|------------------|----|----------------------|------|----------------------|--|
| Item<br># | Description                                              |                  |    | FY 2022/23<br>Amount |      | FY 2023/24<br>Amount |  |
| 20        | Homeless Services                                        |                  | \$ | 500,000              | \$   | 500,000              |  |
| 39        | Public Engagement and Safety Team (Department's portion) |                  |    | 812,758              |      | 822,897              |  |
|           |                                                          | DEPARTMENT TOTAL | \$ | 1,312,758            | \$   | 1,322,897            |  |
| ı.        |                                                          |                  |    |                      |      | 5                    |  |
| RIVERSIDE |                                                          |                  |    | Rive                 | rsic | deCA.gov             |  |