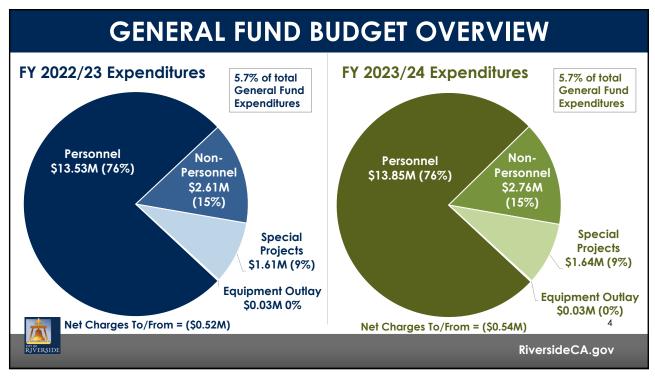

## Revised

(Slide 6 Budget History revised to correct printing error and FY 2017/18 Actual. Revisions are highlighted.)



## FY 2022-2024 PRELIMINARY BUDGET **OVERVIEW**

## **Community and Economic Development Department**

**Budget Engagement Commission** March 31, 2022

RiversideCA.gov

1

## **DEPARTMENT FUNCTIONS**



Administration 9.00 FTE



Arts & Cultural **Affairs** 



**Building & Safety** 22.00 FTE



**CDBG** 4.00 FTE



**Code Enforcement** 27.00 FTE



**Economic Development** 6.50 FTE



Neighborhood **Engagement** 4.00 FTE



**Planning** 25.00 FTE



**Real Property** Services 5.00 FTE



**Successor Agency** 3.00 FTE



8.00 FTE



**Housing Authority Homeless Solutions** 5.00 FTE City Manager's Office



RiversideCA.gov





|           | MEASURE Z SUPPORT                                        |                  |    |                      |      |                      |  |
|-----------|----------------------------------------------------------|------------------|----|----------------------|------|----------------------|--|
| Item<br># | Description                                              |                  |    | FY 2022/23<br>Amount |      | FY 2023/24<br>Amount |  |
| 20        | Homeless Services                                        |                  | \$ | 500,000              | \$   | 500,000              |  |
| 39        | Public Engagement and Safety Team (Department's portion) |                  |    | 812,758              |      | 822,897              |  |
|           |