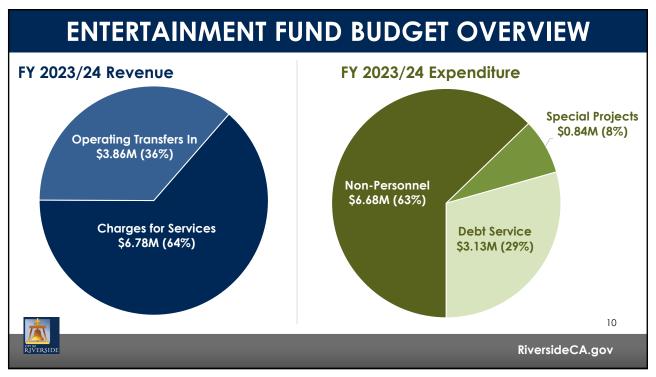

| \$ | 100,000             |
| estival of Lights                                                       | One-time             | \$ | 250,000             |    |                     |
| eismic Safety Program – Citywide<br>urvey                               | Annually for 3 years | \$ | 400,000             |    | \$400,000           |
| lorthside Agriculture Innovation<br>Center Sewer & Utilities Connection | One-time             | \$ | 1,205,000           |    |                     |
| conomic Opportunity Consultant                                          | One-time             |    |                     | \$ | 500,000             |
| arts and Innovation District Master<br>lan and Land Regulations         | One-time             |    |                     | \$ | 375,000             |