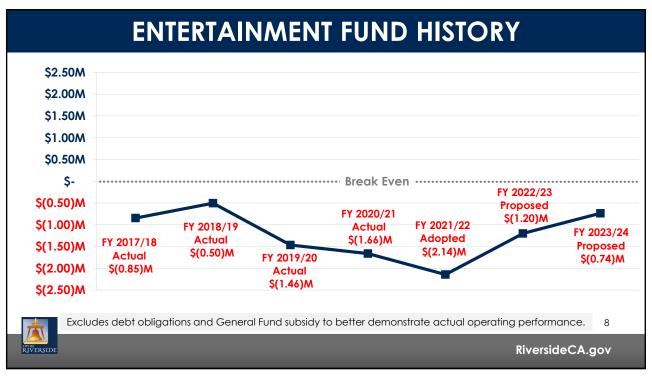

## Revised

(Slide 6 Budget History revised to correct printing error and FY 2017/18 Actual. Revisions are highlighted.)