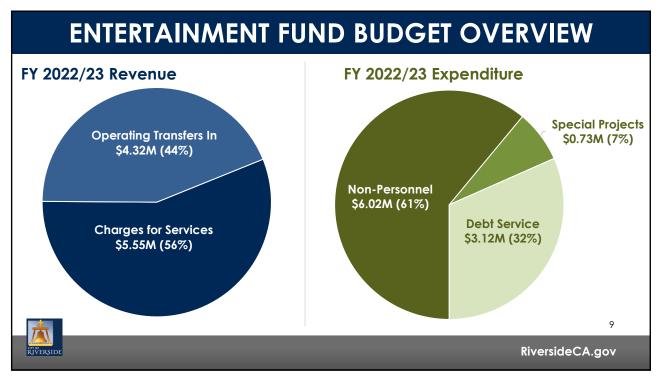

| \$ | 100,000             |
| estival of Lights                                                       | One-time             | \$ | 250,000             |    |                     |
| eismic Safety Program – Citywide<br>urvey                               | Annually for 3 years | \$ | 400,000             |    | \$400,000           |
| lorthside Agriculture Innovation<br>Center Sewer & Utilities Connection | One-time             | \$ | 1,205,000           |    |                     |
| conomic Opportunity Consultant                                          | One-time             |    |                     | \$ | 500,000             |
| arts and Innovation District Master<br>lan and Land Regulations         | One-time             |    |                     | \$ | 375,000             |