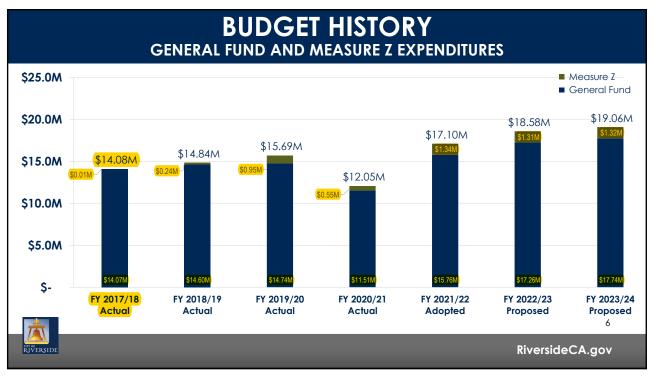

| FY 2023/24<br>Amount |  |
| 20        | Homeless Services                                        |                  | \$ | 500,000              | \$   | 500,000              |  |
| 39        | Public Engagement and Safety Team (Department's portion) |                  |    | 812,758              |      | 822,897              |  |
|           |                                                          | DEPARTMENT TOTAL | \$ | 1,312,758            | \$   | 1,322,897            |  |
| ı.        |                                                          |                  |    |                      |      | 5                    |  |
| RIVERSIDE |                                                          |                  |    | Rive                 | rsic | deCA.gov             |  |



| escription escription                                                   | Type                 | FY | 7 2022/23<br>Amount | F۱ | 2023/24 2<br>Amount |
|-------------------------------------------------------------------------|----------------------|----|---------------------|----|---------------------|
| arts, Culture and Artists Grants                                        | Annual, Ongoing      | \$ | 100,000             | \$ | 100,000             |
| estival of Lights                                                       | One-time             | \$ | 250,000             |    |                     |
| eismic Safety Program – Citywide<br>urvey                               | Annually for 3 years | \$ | 400,000             |    | \$400,000           |
| lorthside Agriculture Innovatio