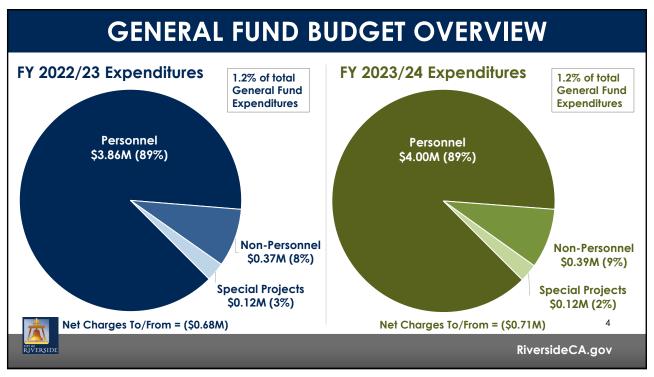

## Revised

(Slide 6 Budget History revised to correct printing error. Revisions are highlighted.)



## FY 2022-2024 PRELIMINARY BUDGET OVERVIEW

## **Human Resources Department**

Budget Engagement Commission March 31, 2022

RiversideCA.gov

1

## **DEPARTMENT FUNCTIONS**



Administration 6.00 FTE



Benefits/Wellness 4.25 FTE



Employee/Labor Relations 4.00 FTE



HR Information Systems 1.00 FTE



Recruitment &
Selection/Classification &
Compensation
9.25 FTE



Safety 2.25 FTE



Training & Workforce
Development
5.00 FTE



Workers'
Compensation
5.25 FTE

...

RiversideCA.gov

 $\overline{\phantom{a}}$ 

RIVERSIDE





| MEASURE Z SUPPORT |                                                                                           |    |                      |      |                      |  |
|-------------------|-------------------------------------------------------------------------------------------|----|----------------------|------|----------------------|--|
| Item<br>#         | Description                                                                               |    | FY 2022/23<br>Amount |      | FY 2023/24<br>Amount |  |
| 6                 | Public Safety Non-Sworn Positions and Recruitment Costs (HR Department portion – 1.0 FTE) | \$ | 159,854              | \$   | 161,273              |  |
|                   |