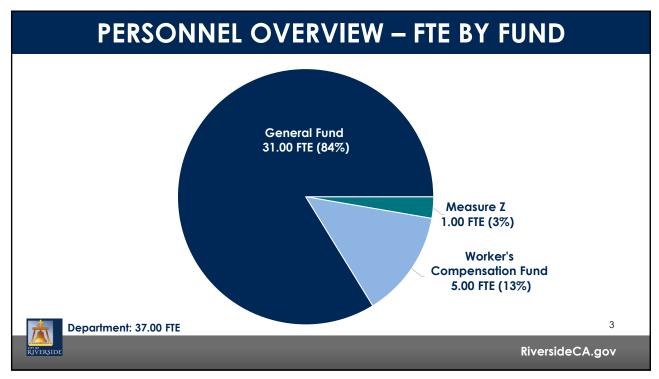

## **DEPARTMENT FUNCTIONS**

Administration 6.00 FTE

Benefits/Wellness 4.25 FTE

Employee/Labor Relations 4.00 FTE

HR Information Systems 1.00 FTE

Recruitment &
Selection/Classification &
Compensation
9.25 FTE

Safety 2.25 FTE

Training & Workforce
Development
5.00 FTE

Workers'
Compensation
5.25 FTE

...

RiversideCA.gov

 $\overline{\phantom{a}}$ 

RIVERSIDE

| MEASURE Z SUPPORT |                                                                                           |    |                      |      |                      |  |
|-------------------|-------------------------------------------------------------------------------------------|----|----------------------|------|----------------------|--|
| Item<br>#         | Description                                                                               |    | FY 2022/23<br>Amount |      | FY 2023/24<br>Amount |  |
| 6                 | Public Safety Non-Sworn Positions and Recruitment Costs (HR Department portion – 1.0 FTE) | \$ | 159,854              | \$   | 161,273              |  |
|                   |                                                                                           |    |                      |      |                      |  |
|                   |                                                                                           |    |                      |      |                      |  |
|                   |                                                                                           |    |                      |      |                      |  |
|                   |                                                                                           |    |                      |      |                      |  |
|                   |                                                                                           |    |                      |      |                      |  |
|                   |                                                                                           |    |                      |      | 5                    |  |
| RIVERSIDE         |                                                                                           |    | Rive                 | rsic | deCA.gov             |  |