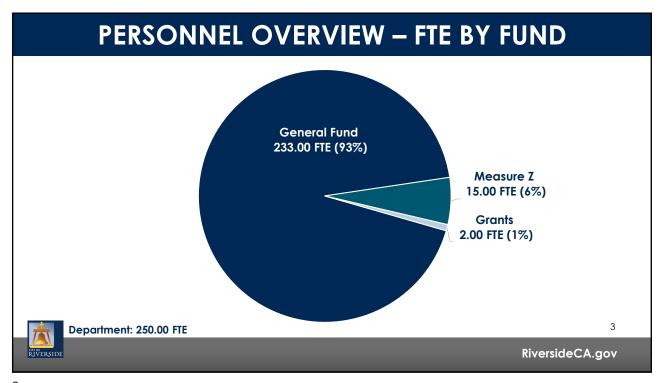

### **DEPARTMENT FUNCTIONS**

Administration (7.00 FTE)

Operations (218.00 FTE)

Prevention (15.00 FTE)

Special Services (5.00 FTE)

Training (5.00 FTE)

, ,

RiversideCA.gov