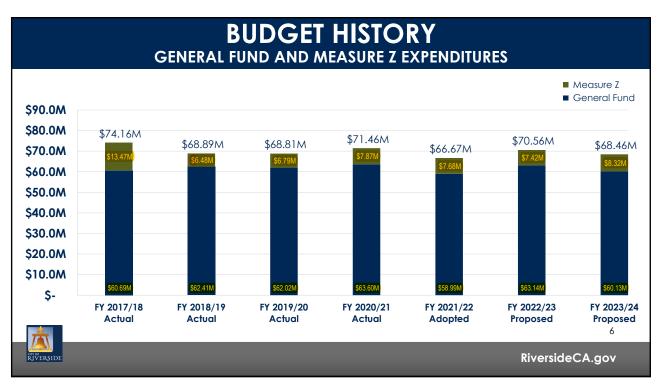

#### Revised

(Slide 6 Budget History revised to correct printing error. Revisions are highlighted.)

| Item<br># | Description                                    | FY 2022/23<br>Amount | FY 2023/24<br>Amount |
|-----------|------------------------------------------------|----------------------|----------------------|
| 09        | Maintain Firefighter Staffing Level            | \$<br>1,634,656      | \$<br>1,653,509      |
| 10        | Reinstatement of Captains (Training and Arson) | 663,850              | 668,704              |
| 11        | Reinstatement of Battalion Chief               | 386,537              | 388,115              |
| 14        | Fire Vehicle Replacement and Maintenance Plan  | 3,607,000            | 4,458,395            |
| 34        | 4-Person Staffing on Fire Trucks               | 1,131,260            | 1,155,711            |
|           | DEPARTMENT TOTAL                               | \$<br>7,423,303      | \$<br>8,324,434      |
|           |                                                |                      |                      |
|           |                                                |                      | 5                    |