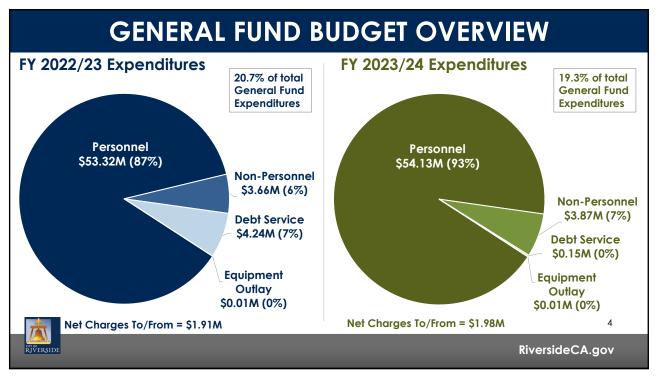

| Item<br># | Description                                    | FY 2022/23<br>Amount | FY 2023/24<br>Amount |
|-----------|------------------------------------------------|----------------------|----------------------|
| 09        | Maintain Firefighter Staffing Level            | \$<br>1,634,656      | \$<br>1,653,509      |
| 10        | Reinstatement of Captains (Training and Arson) | 663,850              | 668,704              |
| 11        | Reinstatement of Battalion Chief               | 386,537              | 388,115              |
| 14        | Fire Vehicle Replacement and Maintenance Plan  | 3,607,000            | 4,458,395            |
| 34        | 4-Person Staffing on Fire Trucks               | 1,131,260            | 1,155,711            |
|           | DEPARTMENT TOTAL                               | \$<br>7,423,303      | \$<br>8,324,434      |
|           |                                                |                      |                      |
|           |                                                |                      | 5                    |