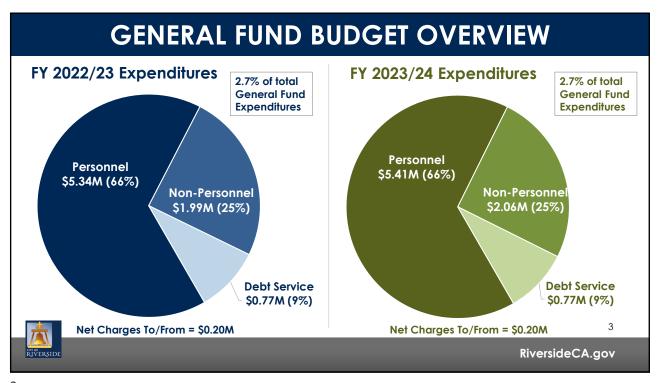

## **DEPARTMENT FUNCTIONS**

**Administration** 8.00 FTE

Neighborhood **Public Services** 52.00 FTE

RiversideCA.gov

| MEASURE Z SUPPORT |                                                        |    |                      |     |                     |  |  |  |  |
|-------------------|--------------------------------------------------------|----|----------------------|-----|---------------------|--|--|--|--|
| Item<br>#         | Description                                            |    | FY 2022/23<br>Amount | F   | Y 2023/24<br>Amount |  |  |  |  |
| 23                | New Downtown Main Library & Archives (Debt Obligation) | \$ | 2,742,130            | \$  | 2,738,750           |  |  |  |  |
|                   |                                                        |    |                      |     |                     |  |  |  |  |
|                   |                                                        |    |                      |     |                     |  |  |  |  |
|                   |                                                        |    |                      |     |                     |  |  |  |  |
|                   |                                                        |    |                      |     |                     |  |  |  |  |
|                   |                                                        |    |                      |     |                     |  |  |  |  |
| DE                |                                                        |    |                      | Riv | erside CA.go        |  |  |  |  |