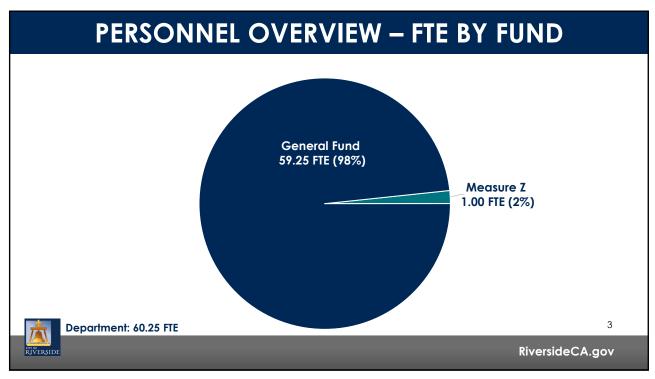

#### 60.25 FTE

- 300 PC's per Technician
- 4,500 connected devices per IT Network Analyst
- 275 servers per IT Operations Analyst
- 15,217 service requests 2021
- 3 data centers
- 800+ orders per year, 150+ annual contracts
- 84 enterprise applications averaging 200 users each, supported by 16.00 FTE (1,050 users supported by each IT Applications Analyst)
- Citywide GIS supported by 3.25 FTE
- Data Analytics and Business Process Automation supported by 1.00 FTE
- 19 departments
- Over 70 locations
- Approximately 9,000 connected devices