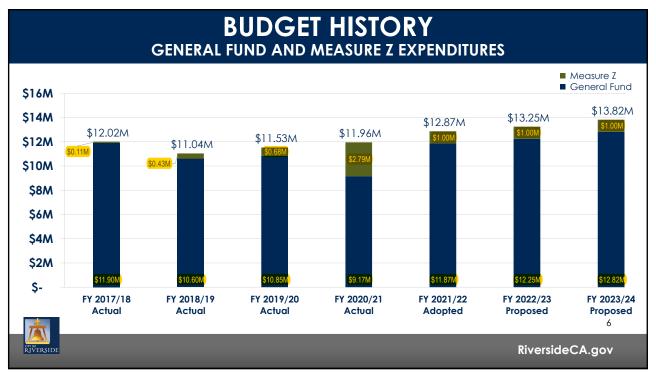

2

RiversideCA.gov

| MEASURE Z SUPPORT |                         |          |                      |    |                                         |
|-------------------|-------------------------|----------|----------------------|----|-----------------------------------------|
| Item<br>#         | Description             |          | FY 2022/23<br>Amount |    | FY 2023/24<br>Amount                    |
| 33                | Technology Improvements | \$       | 1,000,000            | \$ | 1,000,000                               |
|                   | 3)p. 2                  | <b>T</b> | .,,                  | Т  | ,,,,,,,,,,,,,,,,,,,,,,,,,,,,,,,,,,,,,,, |
|                   |                         |          |                      |    |                                         |
|                   |                         |          |                      |    |                                         |
|                   |                         |          |                      |    |                                         |
|                   |                         |          |                      |    |                                         |
|                   |                         |          |                      |    |                                         |
| E                 |                         |          |                      |    | RiversideCA.                            |