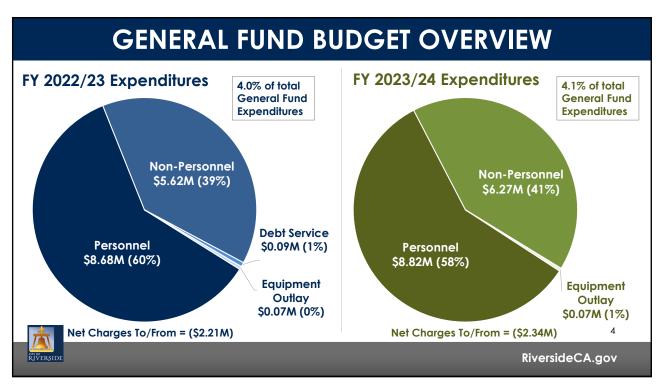

2

RiversideCA.gov

| MEASURE Z SUPPORT |                         |          |                      |    |                                         |
|-------------------|-------------------------|----------|----------------------|----|-----------------------------------------|
| Item<br>#         | Description             |          | FY 2022/23<br>Amount |    | FY 2023/24<br>Amount                    |
| 33                | Technology Improvements | \$       | 1,000,000            | \$ | 1,000,000                               |
|                   | 3)p. 2                  | <b>T</b> | .,,                  | Т  | ,,,,,,,,,,,,,,,,,,,,,,,,,,,,,,,,,,,,,,, |
|                   |                         |          |                      |    |                                         |
|                   |                         |          |                      |    |                                         |
|                   |                         |          |                      |    |                                         |
|                   |                         |          |                      |    |                                         |
|                   |                         |          |                      |    |                                         |
| E                 |                         |          |                      |    | RiversideCA.                            |