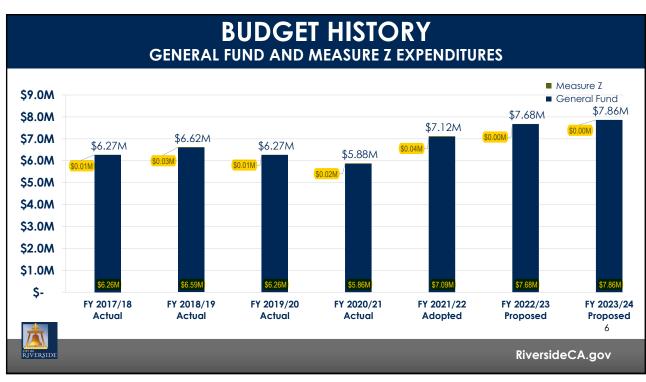

## Revised

(Slide 6 Budget History revised to correct printing error. Revisions are highlighted.)

| ltem<br># | Description                                                                                                               | F  | Y 2022/23<br>Amount | l  | FY 2023/24<br>Amount |
|-----------|---------------------------------------------------------------------------------------------------------------------------|----|---------------------|----|----------------------|
| 22        | Budget Engagement Commission Support                                                                                      | \$ | 1,200               | \$ | 1,200                |
|           | pport was shifted to the City Clerk's Office in FY 2021/22<br>e represents HdL tax consulting fees charged for monitoring |    |                     |    |                      |