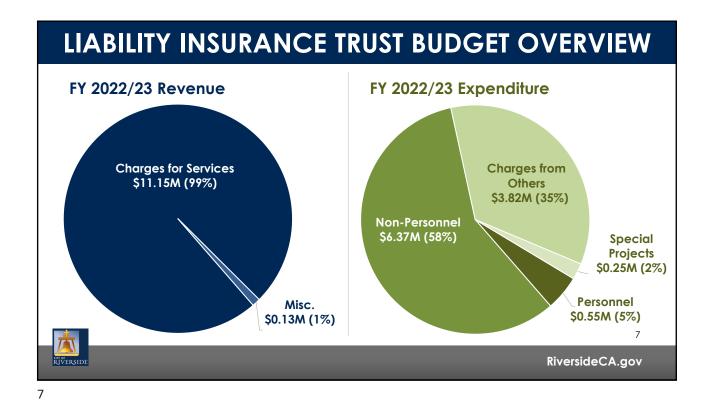

e highlighted.)









| ltem<br># | Description                                                                                                               | F  | Y 2022/23<br>Amount | l  | FY 2023/24<br>Amount |
|-----------|---------------------------------------------------------------------------------------------------------------------------|----|---------------------|----|----------------------|
| 22        | Budget Engagement Commission Support                                                                                      | \$ | 1,200               | \$ | 1,200                |
|           | pport was shifted to the City Clerk's Office in FY 2021/22<br>e represents HdL tax consulting fees charged for monitoring |    |                     |    |                      |