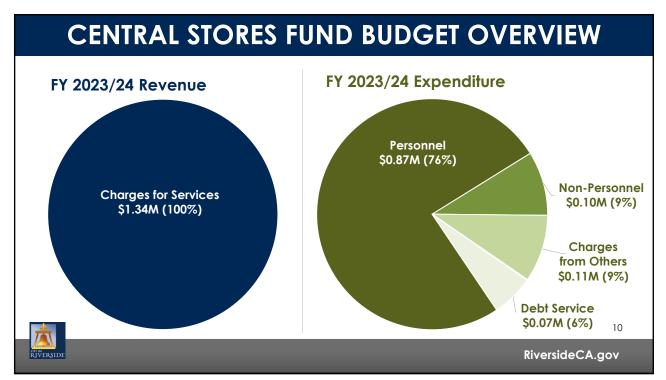

lighted.)









| ltem<br># | Description                                                                                                               | F  | Y 2022/23<br>Amount | l  | FY 2023/24<br>Amount |
|-----------|---------------------------------------------------------------------------------------------------------------------------|----|---------------------|----|----------------------|
| 22        | Budget Engagement Commission Support                                                                                      | \$ | 1,200               | \$ | 1,200                |
|           | pport was shifted to the City Clerk's Office in FY 2021/22<br>e represents HdL tax consulting fees charged for monitoring |    |                     |    |                      |