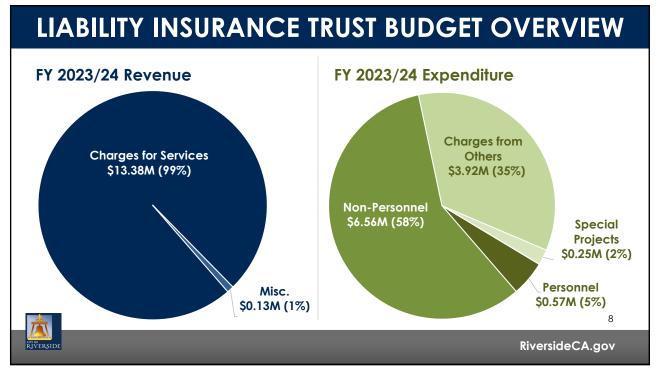

highlighted.)









| ltem<br># | Description                                                                                                               | F  | Y 2022/23<br>Amount | l  | FY 2023/24<br>Amount |
|-----------|---------------------------------------------------------------------------------------------------------------------------|----|---------------------|----|----------------------|
| 22        | Budget Engagement Commission Support                                                                                      | \$ | 1,200               | \$ | 1,200                |
|           | pport was shifted to the City Clerk's Office in FY 2021/22<br>e represents HdL tax consulting fees charged for monitoring |    |                     |    |                      |