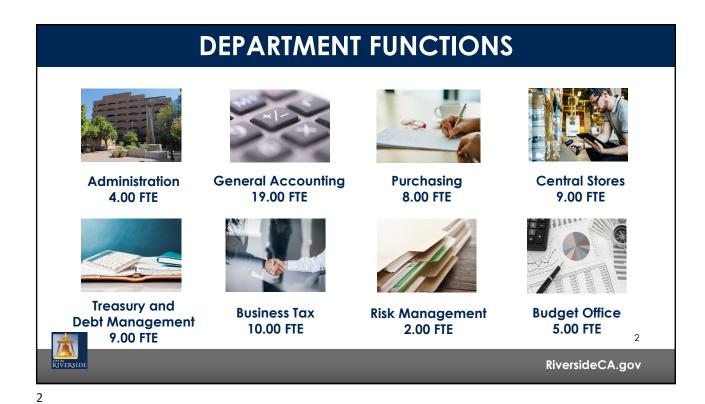

## Revised

(Slide 6 Budget History revised to correct printing error. Revisions are highlighted.)









| ltem<br># | Description                                                                                                               | F  | Y 2022/23<br>Amount | l  | FY 2023/24<br>Amount |
|-----------|---------------------------------------------------------------------------------------------------------------------------|----|---------------------|----|----------------------|
| 22        | Budget Engagement Commission Support                                                                                      | \$ | 1,200               | \$ | 1,200                |
|           | pport was shifted to the City Clerk's Office in FY 2021/22<br>e represents HdL tax consulting fees charged for monitoring |    |                     |    |                      |