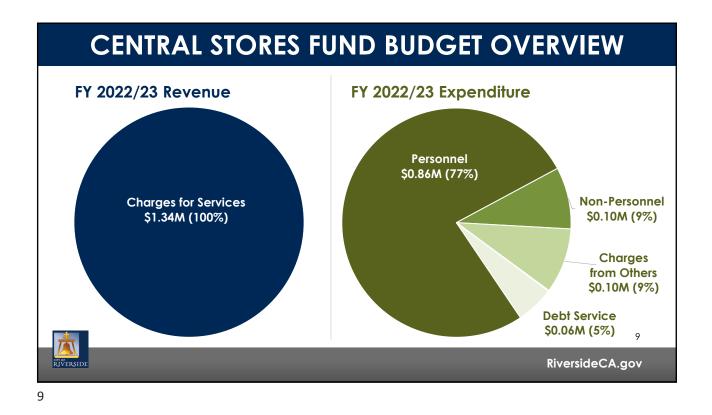

ghlighted.)









| ltem<br># | Description                                                                                                               | F  | Y 2022/23<br>Amount | l  | FY 2023/24<br>Amount |
|-----------|---------------------------------------------------------------------------------------------------------------------------|----|---------------------|----|----------------------|
| 22        | Budget Engagement Commission Support                                                                                      | \$ | 1,200               | \$ | 1,200                |
|           | pport was shifted to the City Clerk's Office in FY 2021/22<br>e represents HdL tax consulting fees charged for monitoring |    |                     |    |                      |