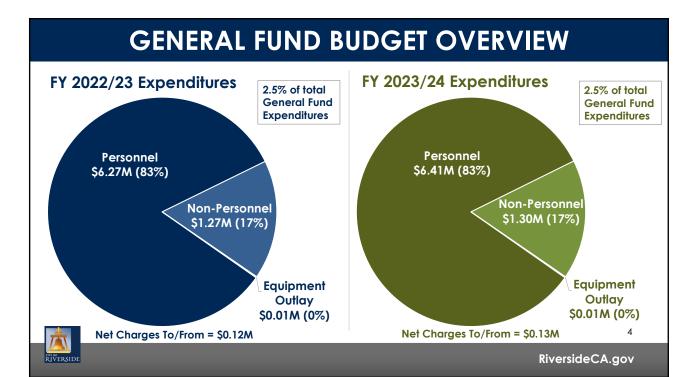

## Revised

(Slide 6 Budget History revised to correct printing error. Revisions are highlighted.)









| ltem<br># | Description                                                                                                               | F  | Y 2022/23<br>Amount | l  | FY 2023/24<br>Amount |
|-----------|---------------------------------------------------------------------------------------------------------------------------|----|---------------------|----|----------------------|
| 22        | Budget Engagement Commission Support                                                                                      | \$ | 1,200               | \$ | 1,200                |
|           | pport was shifted to the City Clerk's Office in FY 2021/22<br>e represents HdL tax consulting fees charged for monitoring |    |                     |    |                      |