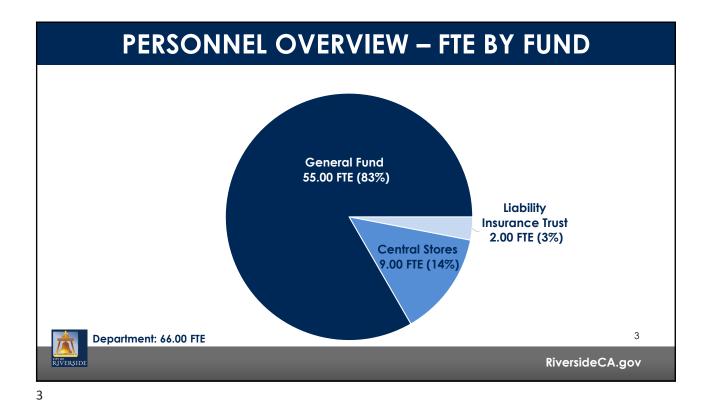

## Revised

(Slide 6 Budget History revised to correct printing error. Revisions are highlighted.)









| ltem<br># | Description                                                                                                               | F  | Y 2022/23<br>Amount | l  | FY 2023/24<br>Amount |
|-----------|---------------------------------------------------------------------------------------------------------------------------|----|---------------------|----|----------------------|
| 22        | Budget Engagement Commission Support                                                                                      | \$ | 1,200               | \$ | 1,200                |
|           | pport was shifted to the City Clerk's Office in FY 2021/22<br>e represents HdL tax consulting fees charged for monitoring |    |                     |    |                      |