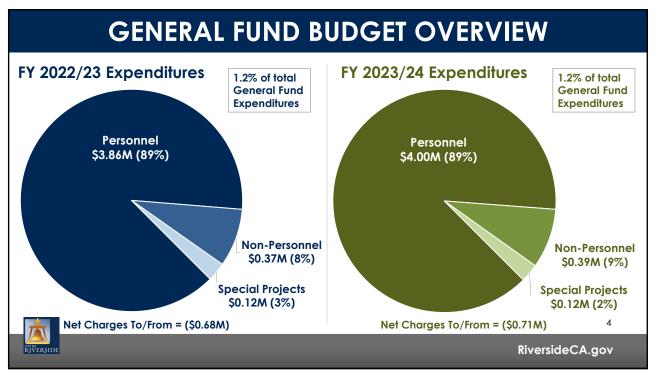

## FY 2022-2024 PRELIMINARY BUDGET OVERVIEW

## **Human Resources Department**

City Council April 18, 2022

RiversideCA.gov

1

## **DEPARTMENT FUNCTIONS**



Administration 6.00 FTE



Recruitment &
Selection/Classification &
Compensation
9.25 FTE



Benefits/Wellness 4.25 FTE



Safety 2.25 FTE



Employee/Labor Relations 4.00 FTE



Training & Workforce
Development
5.00 FTE



HR Information Systems 1.00 FTE



Workers'
Compensation
5.25 FTE

2

RiversideCA.gov

2

RIVERSIDE





| MEASURE Z SUPPORT |                                                                                           |    |                      |      |                      |
|-------------------|-------------------------------------------------------------------------------------------|----|----------------------|------|----------------------|
| Item<br>#         | Description                                                                               |    | FY 2022/23<br>Amount |      | FY 2023/24<br>Amount |
| 6                 | Public Safety Non-Sworn Positions and Recruitment Costs (HR Department portion – 1.0 FTE) | \$ | 159,854              | \$   | 161,273              |
|                   |