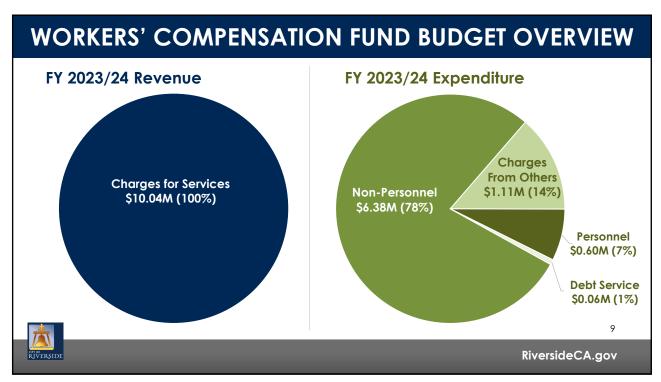

|    |                      |      | 5                    |
| ŘÍ VERSIDE        |                                                                                           |    | Rive                 | rsic | deCA.gov             |



| Description           | Туре                          | FY 2022/23<br>Amount | FY 2023/24<br>Amoun |
|-----------------------|-------------------------------|----------------------|---------------------|
| Workforce Development | Ongoing with escalating costs | \$ 334,827           | \$ 339,777          |
| Citywide Training     | Annual, Ongoing               | \$ 200,000           | \$ 200,000          |
|                       |                               |                      |                     |