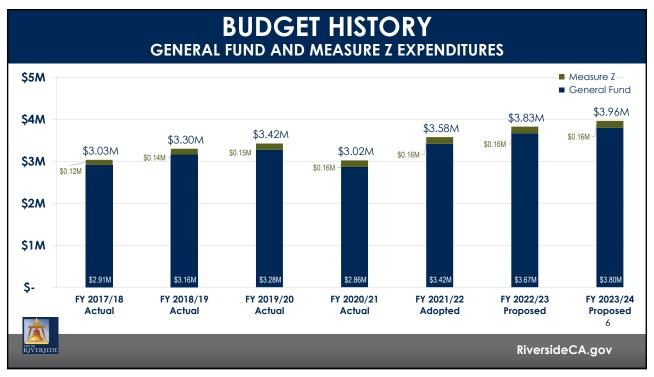

|    |                      |      |                      |
|                   |                                                                                           |    |                      |      |                      |
|                   |                                                                                           |    |                      |      |                      |
| 肃                 |                                                                                           |    |                      |      | 5                    |
| ŘÍ VERSIDE        |                                                                                           |    | Rive                 | rsic | deCA.gov             |



| Description           | Туре                          | FY 2022/23<br>Amount | FY 2023/24<br>Amoun |
|-----------------------|-------------------------------|----------------------|---------------------|
| Workforce Development | Ongoing with escalating costs | \$ 334,827           | \$ 339,777          |
| Citywide Training     | Annual, Ongoing               | \$ 200,000           | \$ 200,000          |
|                       |                               |                      |                     |