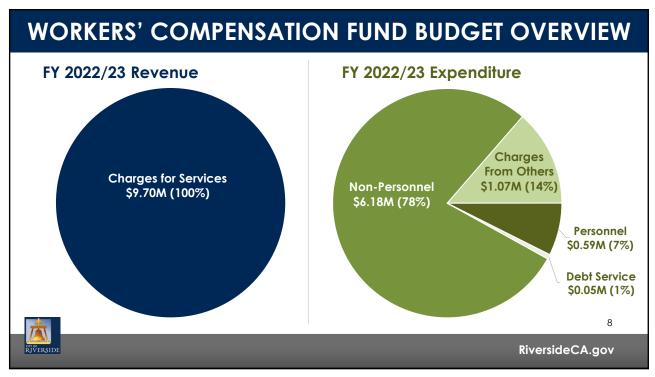

|    |                      |      | 5                    |
| ŘÍ VERSIDE        |                                                                                           |    | Rive                 | rsic | deCA.gov             |



| Description           | Туре                          | FY 2022/23<br>Amount | FY 2023/24<br>Amoun |
|-----------------------|-------------------------------|----------------------|---------------------|
| Workforce Development | Ongoing with escalating costs | \$ 334,827           | \$ 339,777          |
| Citywide Training     | Annual, Ongoing               | \$ 200,000           | \$ 200,000          |
|                       |                               |                      |                     |