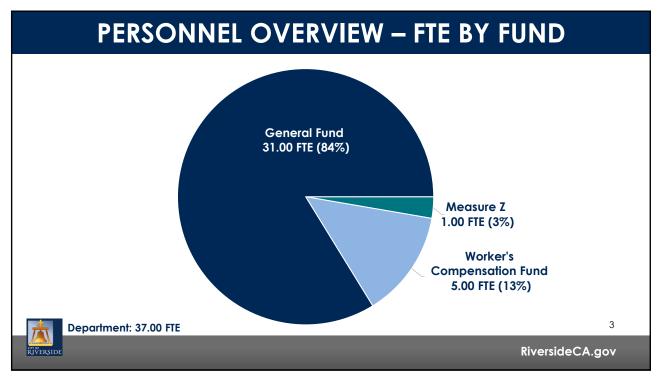

HR Information Systems 1.00 FTE

Workers'
Compensation
5.25 FTE

2

RiversideCA.gov

2

RIVERSIDE

| MEASURE Z SUPPORT |                                                                                           |    |                      |      |                      |
|-------------------|-------------------------------------------------------------------------------------------|----|----------------------|------|----------------------|
| Item<br>#         | Description                                                                               |    | FY 2022/23<br>Amount |      | FY 2023/24<br>Amount |
| 6                 | Public Safety Non-Sworn Positions and Recruitment Costs (HR Department portion – 1.0 FTE) | \$ | 159,854              | \$   | 161,273              |
|                   |                                                                                           |    |                      |      |                      |
|                   |                                                                                           |    |                      |      |                      |
|                   |                                                                                           |    |                      |      |                      |
|                   |                                                                                           |    |                      |      |                      |
|                   |                                                                                           |    |                      |      |                      |
| 肃                 |                                                                                           |    |                      |      | 5                    |
| ŘÍ VERSIDE        |                                                                                           |    | Rive                 | rsic | deCA.gov             |