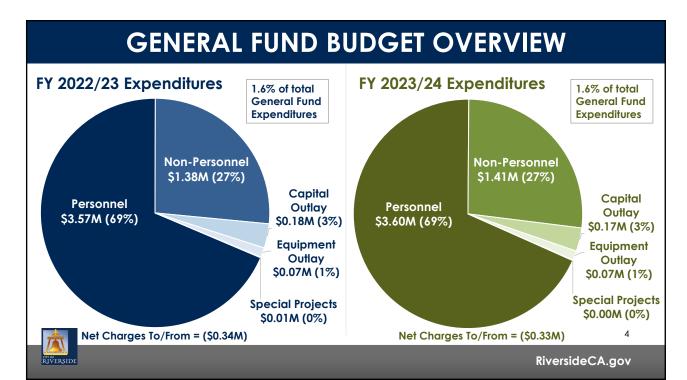

**DEPARTMENT FUNCTIONS** 79.00 FTE Capital Projects -Plans and Oversees Major **Building Services –** Maintains the City's Facilities **Building Improvement and Construction Projects** Fleet Management -Publishing Buys and services City fleet And Mail Services and provides alternative Provides mail delivery fueling options for the City and assists with printing and public **materials** Riverside Municipal Airport -**Property Management** Manages airport operations for Ensures the City's real estate private and business pilots, assets are monitored and offers competitive leasing rates and maintained on airport hangars. 2 <sup>m</sup>iversidi **RiversideCA.gov** 





| MEASURE Z SUPPORT |                                                   |    |                      |      |                      |  |  |  |  |
|-------------------|---------------------------------------------------|----|----------------------|------|----------------------|--|--|--|--|
| ltem<br>#         | Description                                       |    | FY 2022/23<br>Amount |      | FY 2023/24<br>Amount |  |  |  |  |
| 16                | Additional Fleet Mechanics for Police Department  | \$ | 235,336              | \$   | 236,828              |  |  |  |  |
| 17                | Additional Fleet Mechanics for Fire Department    |    | 239,286              |      | 240,495              |  |  |  |  |
| 28                | Annual Deferred Maintenance (Existing Facilities) |    |