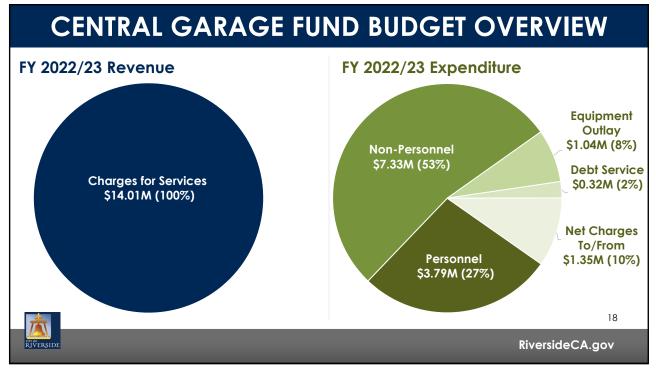

|      |                      |  |  |  |  |
| *                 |                                                   |    |                      |      | 5                    |  |  |  |  |
| RIVERSIDE         |                                                   |    | Rive                 | rsic | leCA.gov             |  |  |  |  |
|                   |                                                   |    |                      |      |                      |  |  |  |  |



| Annual Deferred Maintenance |                 | Amount    | Amount    |
|-----------------------------|-----------------|-----------|-----------|
| (Existing Facilities)       | Annual, Ongoing | \$500,000 | \$500,000 |
|                             |                 |           |           |

























## CAPITAL IMPROVEMENT PLAN

| Description                         | FY 2022/23<br>Amount | FY 2023/24<br>Amount |              |              | FY 2026/27<br>Amount |
|-------------------------------------|----------------------|----------------------|--------------|--------------|----------------------|
| Museum Expansion & Rehabilitation   | \$ 13,700,000        | \$-                  | \$-          | \$-          | \$ -                 |
| Police Headquarters                 | 35,000,000           | -                    | -            | -            |                      |
| City Buildings Deferred Maintenance | 1,000,000            | 1,000,000            | 1,000,000    | 1,000,000    | 1,000,000            |
| DEPARTMENT TOTAL                    | \$ 49,700,000        | \$ 1,000,