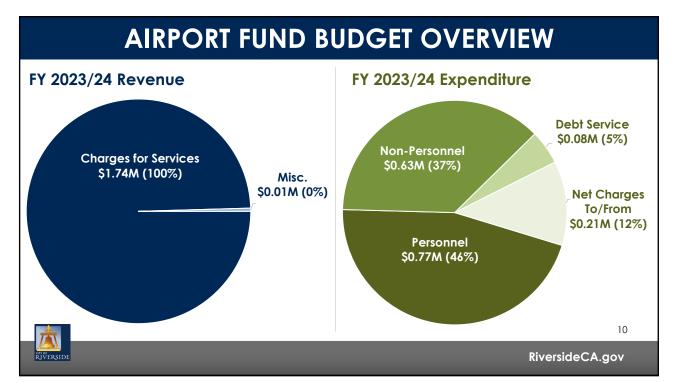

|      |                      |  |  |  |  |
| *                 |                                                   |    |                      |      | 5                    |  |  |  |  |
| RIVERSIDE         |                                                   |    | Rive                 | rsic | leCA.gov             |  |  |  |  |
|                   |                                                   |    |                      |      |                      |  |  |  |  |



| Annual Deferred Maintenance |                 | Amount    | Amount    |
|-----------------------------|-----------------|-----------|-----------|
| (Existing Facilities)       | Annual, Ongoing | \$500,000 | \$500,000 |
|                             |                 |           |           |

























## CAPITAL IMPROVEMENT PLAN

| Description                         | FY 2022/23<br>Amount | FY 2023/24<br>Amount |              |              | FY 2026/27<br>Amount |
|-------------------------------------|----------------------|----------------------|--------------|--------------|----------------------|
| Museum Expansion & Rehabilitation   | \$ 13,700,000        | \$-                  | \$-          | \$-          | \$ -                 |
| Police Headquarters                 | 35,000,000           | -                    | -            | -            |                      |
| City Buildings Deferred Maintenance | 1,000,000            | 1,000,000            | 1,000,000    | 1,000,000    | 1,000,000            |
| DEPARTMENT TOTAL                    | \$ 49,700,000