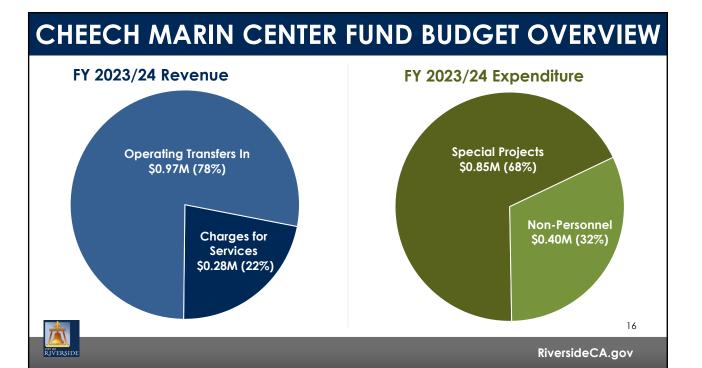

|      |                      |  |  |  |  |
| *                 |                                                   |    |                      |      | 5                    |  |  |  |  |
| RIVERSIDE         |                                                   |    | Rive                 | rsic | leCA.gov             |  |  |  |  |
|                   |                                                   |    |                      |      |                      |  |  |  |  |



| Annual Deferred Maintenance |                 | Amount    | Amount    |
|-----------------------------|-----------------|-----------|-----------|
| (Existing Facilities)       | Annual, Ongoing | \$500,000 | \$500,000 |
|                             |                 |           |           |

























## CAPITAL IMPROVEMENT PLAN

| Description                         | FY 2022/23<br>Amount | FY 2023/24<br>Amount |              |              | FY 2026/27<br>Amount |
|-------------------------------------|----------------------|----------------------|--------------|--------------|----------------------|
| Museum Expansion & Rehabilitation   | \$ 13,700,000        | \$-                  | \$-          | \$-          | \$ -                 |
| Police Headquarters                 | 35,000,000           | -                    | -            | -            |                      |
| City Buildings Deferred Maintenance | 1,000,000            | 1,000,000            | 1,000,000    | 1,000,000    | 1,000,000            |
| DEPARTMENT TOTAL                    | \$ 49,700,000        | \$ 1,