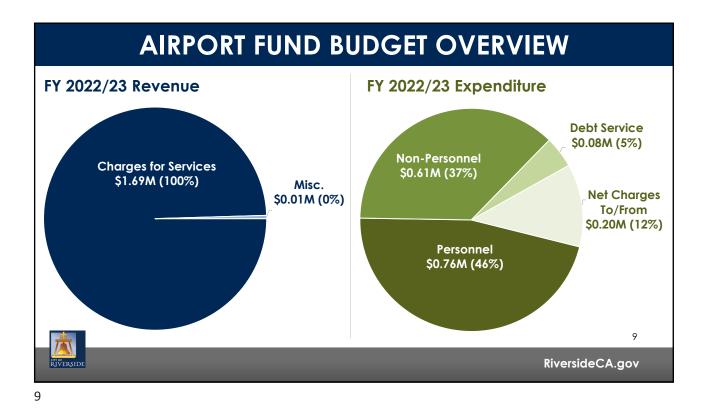

|      |                      |  |  |  |  |
| *                 |                                                   |    |                      |      | 5                    |  |  |  |  |
| RIVERSIDE         |                                                   |    | Rive                 | rsic | leCA.gov             |  |  |  |  |
|                   |                                                   |    |                      |      |                      |  |  |  |  |



| Annual Deferred Maintenance |                 | Amount    | Amount    |
|-----------------------------|-----------------|-----------|-----------|
| (Existing Facilities)       | Annual, Ongoing | \$500,000 | \$500,000 |
|                             |                 |           |           |

























## CAPITAL IMPROVEMENT PLAN

| Description                         | FY 2022/23<br>Amount | FY 2023/24<br>Amount |              |              | FY 2026/27<br>Amount |
|-------------------------------------|----------------------|----------------------|--------------|--------------|----------------------|
| Museum Expansion & Rehabilitation   | \$ 13,700,000        | \$-                  | \$-          | \$-          | \$ -                 |
| Police Headquarters                 | 35,000,000           | -                    | -            | -            |                      |
| City Buildings Deferred Maintenance | 1,000,000            | 1,000,000            | 1,000,000    | 1,000,000    | 1,000,000            |
| DEPARTMENT TOTAL                    | \$ 49,700,000