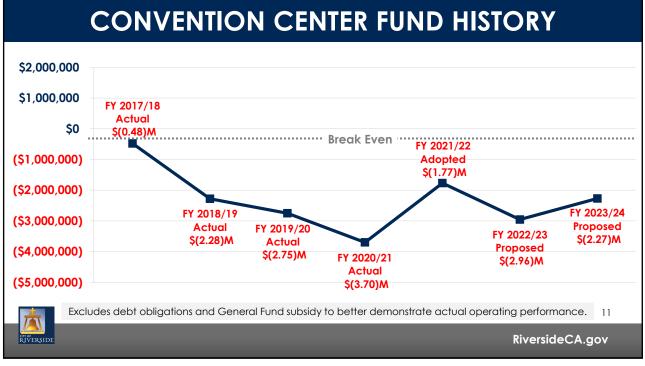

|      |                      |  |  |  |  |
| *                 |                                                   |    |                      |      | 5                    |  |  |  |  |
| RIVERSIDE         |                                                   |    | Rive                 | rsic | leCA.gov             |  |  |  |  |
|                   |                                                   |    |                      |      |                      |  |  |  |  |



| Annual Deferred Maintenance |                 | Amount    | Amount    |
|-----------------------------|-----------------|-----------|-----------|
| (Existing Facilities)       | Annual, Ongoing | \$500,000 | \$500,000 |
|                             |                 |           |           |

























## CAPITAL IMPROVEMENT PLAN

| Description                         | FY 2022/23<br>Amount | FY 2023/24<br>Amount |              |              | FY 2026/27<br>Amount |
|-------------------------------------|----------------------|----------------------|--------------|--------------|----------------------|
| Museum Expansion & Rehabilitation   | \$ 13,700,000        | \$-                  | \$-          | \$-          | \$ -                 |
| Police Headquarters                 | 35,000,000           | -                    | -            | -            |                      |
| City Buildings Deferred Maintenance | 1,000,000            | 1,000,000            | 1,000,000    | 1,000,000    | 1,000,000            |
| DEPARTMENT TOTAL                    | \$ 49,700,000