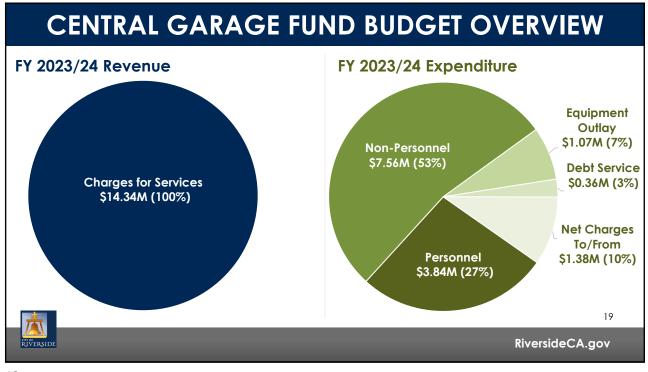

|      |                      |  |  |  |  |
| *                 |                                                   |    |                      |      | 5                    |  |  |  |  |
| RIVERSIDE         |                                                   |    | Rive                 | rsic | leCA.gov             |  |  |  |  |
|                   |                                                   |    |                      |      |                      |  |  |  |  |



| Annual Deferred Maintenance |                 | Amount    | Amount    |
|-----------------------------|-----------------|-----------|-----------|
| (Existing Facilities)       | Annual, Ongoing | \$500,000 | \$500,000 |
|                             |                 |           |           |

























## CAPITAL IMPROVEMENT PLAN

| Description                         | FY 2022/23<br>Amount | FY 2023/24<br>Amount |              |              | FY 2026/27<br>Amount |
|-------------------------------------|----------------------|----------------------|--------------|--------------|----------------------|
| Museum Expansion & Rehabilitation   | \$ 13,700,000        | \$-                  | \$-          | \$-          | \$ -                 |
| Police Headquarters                 | 35,000,000           | -                    | -            | -            |                      |
| City Buildings Deferred Maintenance | 1,000,000            | 1,000,000            | 1,000,000    | 1,000,000    | 1,000,000            |
| DEPARTMENT TOTAL                    | \$ 49,700,000        | \$ 1,000,00