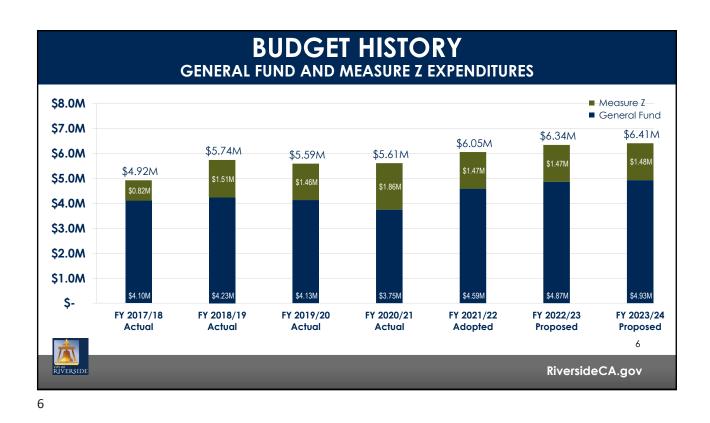

| MEASURE Z SUPPORT |                                                   |    |                      |      |                      |  |  |  |  |
|-------------------|---------------------------------------------------|----|----------------------|------|----------------------|--|--|--|--|
| ltem<br>#         | Description                                       |    | FY 2022/23<br>Amount |      | FY 2023/24<br>Amount |  |  |  |  |
| 16                | Additional Fleet Mechanics for Police Department  | \$ | 235,336              | \$   | 236,828              |  |  |  |  |
| 17                | Additional Fleet Mechanics for Fire Department    |    | 239,286              |      | 240,495              |  |  |  |  |
| 28                | Annual Deferred Maintenance (Existing Facilities) |    | 1,000,000            |      | 1,000,000            |  |  |  |  |
|                   | DEPARTMENT TOTAL                                  | \$ | 1,474,622            | \$   | 1,477,323            |  |  |  |  |
|                   |                                                   |    |                      |      |                      |  |  |  |  |
|                   |                                                   |    |                      |      |                      |  |  |  |  |
|                   |                                                   |    |                      |      |                      |  |  |  |  |
|                   |                                                   |    |                      |      |                      |  |  |  |  |
|                   |                                                   |    |                      |      |                      |  |  |  |  |
| *                 |                                                   |    |                      |      | 5                    |  |  |  |  |
| RIVERSIDE         |                                                   |    | Rive                 | rsic | leCA.gov             |  |  |  |  |
|                   |                                                   |    |                      |      |                      |  |  |  |  |