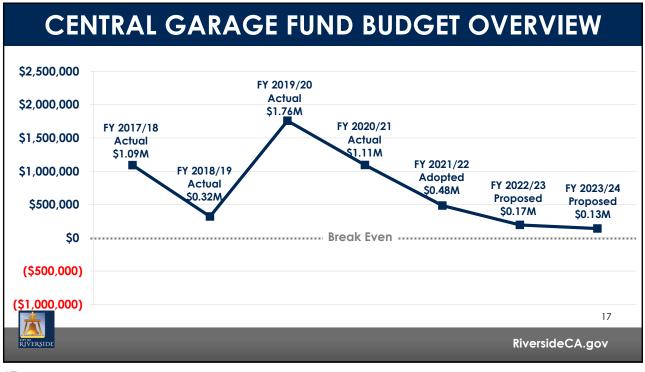

|      |                      |  |  |  |  |
| *                 |                                                   |    |                      |      | 5                    |  |  |  |  |
| RIVERSIDE         |                                                   |    | Rive                 | rsic | leCA.gov             |  |  |  |  |
|                   |                                                   |    |                      |      |                      |  |  |  |  |



| Annual Deferred Maintenance |                 | Amount    | Amount    |
|-----------------------------|-----------------|-----------|-----------|
| (Existing Facilities)       | Annual, Ongoing | \$500,000 | \$500,000 |
|                             |                 |           |           |

























## CAPITAL IMPROVEMENT PLAN

| Description                         | FY 2022/23<br>Amount | FY 2023/24<br>Amount |              |              | FY 2026/27<br>Amount |
|-------------------------------------|----------------------|----------------------|--------------|--------------|----------------------|
| Museum Expansion & Rehabilitation   | \$ 13,700,000        | \$-                  | \$-          | \$-          | \$ -                 |
| Police Headquarters                 | 35,000,000           | -                    | -            | -            |                      |
| City Buildings Deferred Maintenance | 1,000,000            | 1,000,000            | 1,000,000    | 1,000,000    | 1,000,000            |
| DEPARTMENT TOTAL                    | \$ 49,700,000        | \$ 1,00