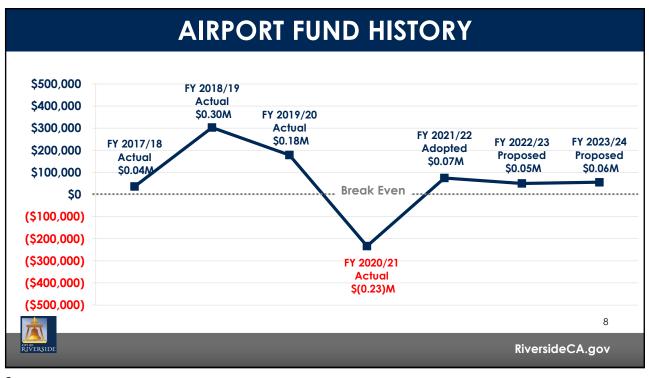

|                      |      |                      |  |  |  |  |
| *                 |                                                   |    |                      |      | 5                    |  |  |  |  |
| RIVERSIDE         |                                                   |    | Rive                 | rsic | leCA.gov             |  |  |  |  |
|                   |                                                   |    |                      |      |                      |  |  |  |  |



| Annual Deferred Maintenance |                 | Amount    | Amount    |
|-----------------------------|-----------------|-----------|-----------|
| (Existing Facilities)       | Annual, Ongoing | \$500,000 | \$500,000 |
|                             |                 |           |           |

























## CAPITAL IMPROVEMENT PLAN

| Description                         | FY 2022/23<br>Amount | FY 2023/24<br>Amount |              |              | FY 2026/27<br>Amount |
|-------------------------------------|----------------------|----------------------|--------------|--------------|----------------------|
| Museum Expansion & Rehabilitation   | \$ 13,700,000        | \$-                  | \$-          | \$-          | \$ -                 |
| Police Headquarters                 | 35,000,000           | -                    | -            | -            |                      |
| City Buildings Deferred Maintenance | 1,000,000            | 1,000,000            | 1,000,000    | 1,000,000    | 1,000,000            |
| DEPARTMENT TOTAL                    | \$ 49,700,00