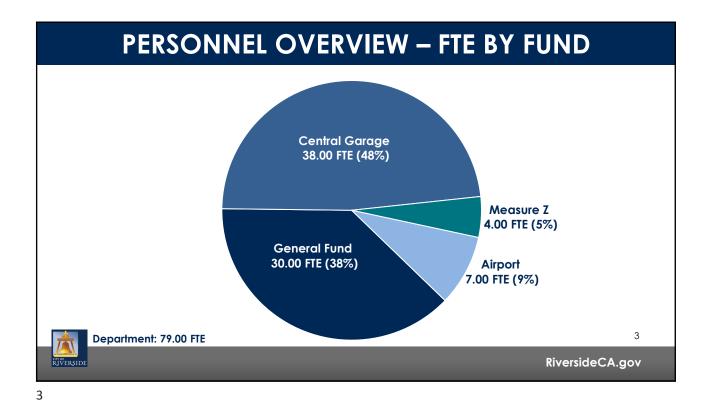

**DEPARTMENT FUNCTIONS** 79.00 FTE Capital Projects -Plans and Oversees Major **Building Services –** Maintains the City's Facilities **Building Improvement and Construction Projects** Fleet Management -Publishing Buys and services City fleet And Mail Services and provides alternative Provides mail delivery fueling options for the City and assists with printing and public **materials** Riverside Municipal Airport -**Property Management** Manages airport operations for Ensures the City's real estate private and business pilots, assets are monitored and offers competitive leasing rates and maintained on airport hangars. 2 <sup>m</sup>iversidi **RiversideCA.gov** 