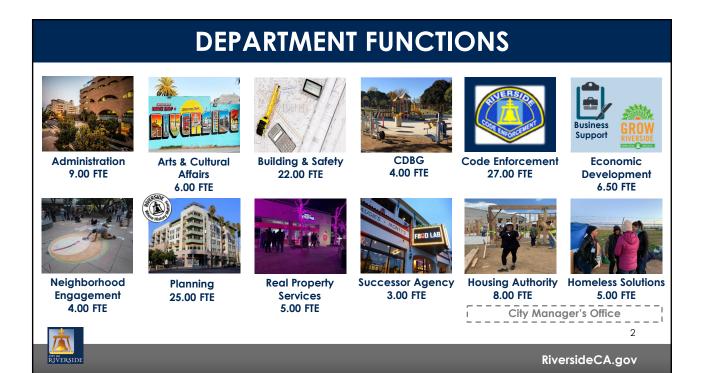

| MEASURE Z SUPPORT |                                                             |                  |    |                      |    |                      |  |  |
|-------------------|-------------------------------------------------------------|------------------|----|----------------------|----|----------------------|--|--|
| ltem<br>#         | Description                                                 |                  |    | FY 2022/23<br>Amount |    | FY 2023/24<br>Amount |  |  |
| 20                | Homeless Services                                           |                  | \$ | 500,000              | \$ | 500,000              |  |  |
| 39                | Public Engagement and Safety Team<br>(Department's portion) |                  |    | 812,758              |