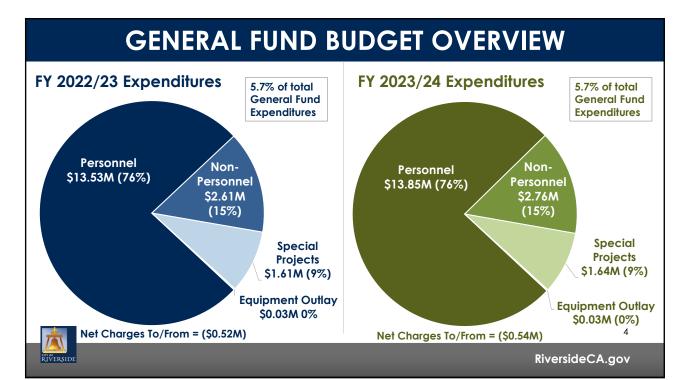

| MEASURE Z SUPPORT |                                                             |                  |    |                      |    |                      |  |  |
|-------------------|-------------------------------------------------------------|------------------|----|----------------------|----|----------------------|--|--|
| ltem<br>#         | Description                                                 |                  |    | FY 2022/23<br>Amount |    | FY 2023/24<br>Amount |  |  |
| 20                | Homeless Services                                           |                  | \$ | 500,000              | \$ | 500,000              |  |  |
| 39                | Public Engagement and Safety Team<br>(Department's portion) |                  |    | 812,758              |    | 82