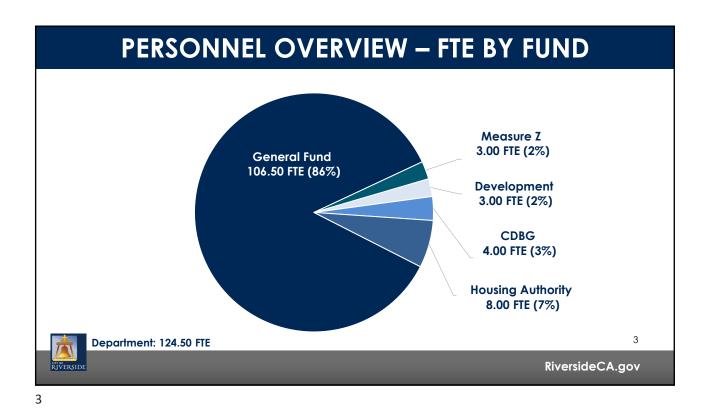

| MEASURE Z SUPPORT |                                                             |                  |    |                      |    |                      |  |  |
|-------------------|-------------------------------------------------------------|------------------|----|----------------------|----|----------------------|--|--|
| ltem<br>#         | Description                                                 |                  |    | FY 2022/23<br>Amount |    | FY 2023/24<br>Amount |  |  |
| 20                | Homeless Services                                           |                  | \$ | 500,000              | \$ | 500,000              |  |  |
| 39                | Public Engagement and Safety Team<br>(Department's portion) |                  |    | 812,758              |    |