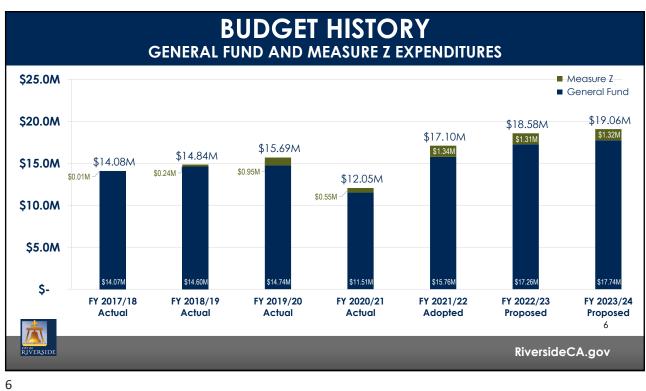

| MEASURE Z SUPPORT |                                                             |                  |    |                      |    |                      |  |  |
|-------------------|-------------------------------------------------------------|------------------|----|----------------------|----|----------------------|--|--|
| ltem<br>#         | Description                                                 |                  |    | FY 2022/23<br>Amount |    | FY 2023/24<br>Amount |  |  |
| 20                | Homeless Services                                           |                  | \$ | 500,000              | \$ | 500,000              |  |  |
| 39                | Public Engagement and Safety Team<br>(Department's portion) |                  |    | 812,758              |    | 822,897              |  |  |
|                   |                                                             | DEPARTMENT TOTAL | \$ | 1,312,758            | \$ | 1,322,897            |  |  |
|                   |                                                             |                  |    |                      |    | Ę                    |  |  |
| Ā                 |                                                             |                  |    | _                    |    | 5                    |  |  |
| RiversideCA.gov   |                                                             |                  |    |                      |    |                      |  |  |