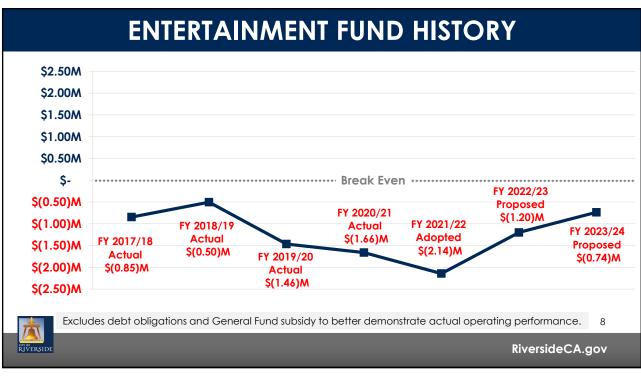

| Annually for 3 years | \$ 400,000           | \$400,000  |  |  |
| Northside Agriculture Innovation<br>Center Sewer & Utilities Connection | One-time             | \$ 1,205,000         |            |  |  |
| Economic Opportunity Consultant                                         | One-time             |                      | \$ 500,000 |  |  |
| Arts and Innovation District Master<br>Plan and Land Regulations        | One-time             |                      | \$ 375,000 |  |  |
|                                                                         |                      |                      | 7          |  |  |
| Verside RiversideCA.gov                                                 |                      |                      |            |  |  |