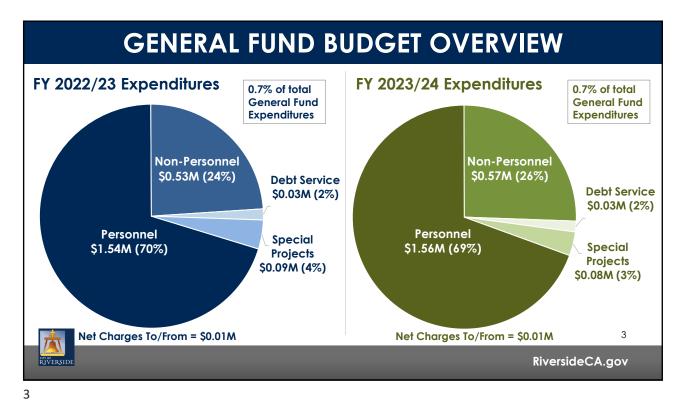

2

RIVERSIDE

| MEASURE Z SUPPORT                                                                                                                                                                                                                                                                                                                                                                                                                          |                                                      |                      |                      |  |
|--------------------------------------------------------------------------------------------------------------------------------------------------------------------------------------------------------------------------------------------------------------------------------------------------------------------------------------------------------------------------------------------------------------------------------------------|------------------------------------------------------|----------------------|----------------------|--|
| Item<br>#                                                                                                                                                                                                                                                                                                                                                                                                                                  | Description                                          | FY 2022/23<br>Amount | FY 2023/24<br>Amount |  |
| 26                                                                                                                                                                                                                                                                                                                                                                                                                                         | Museum Expansion and Rehabilitation (Capital Outlay) | \$ 13,700,0001       | \$ -                 |  |
| 26                                                                                                                                                                                                                                                                                                                                                                                                                                         | Museum Expansion and Rehabilitation (Debt Financing) | 1,319,8942           | 1,319,8942           |  |
| <ol> <li>\$13.7M is amount remaining after \$1.3M was reallocated to City archive in New Main Library. This amount is subject to change if two-story addition renovation and expansion option recommended by the Budget Engagement Commission on March 12, 2020 is approved.</li> <li>Debt service amount based on \$13.7M. This amount is subject to change if two-story addition renovation and expansion option is approved.</li> </ol> |                                                      |                      |                      |  |
|                                                                                                                                                                                                                                                                                                                                                                                                                                            | 1                                                    |                      | 4                    |  |
| RiversideCA.gov                                                                                                                                                                                                                                                                                                                                                                                                                            |                                                      |                      |                      |  |