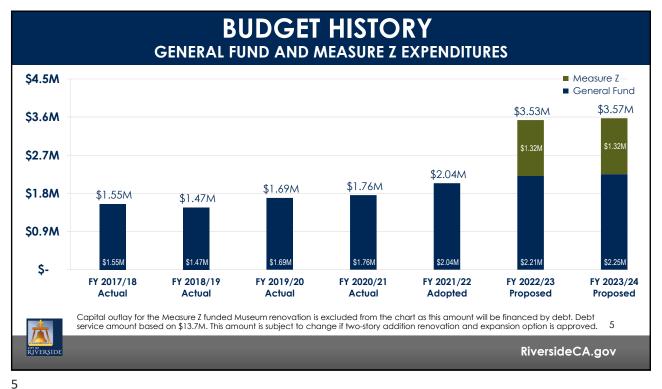

2

RIVERSIDE

| MEASURE Z SUPPORT                                                                                                                                                                                                                                                                                                                                                                                                                          |                                                      |                      |                      |  |
|--------------------------------------------------------------------------------------------------------------------------------------------------------------------------------------------------------------------------------------------------------------------------------------------------------------------------------------------------------------------------------------------------------------------------------------------|------------------------------------------------------|----------------------|----------------------|--|
| Item<br>#                                                                                                                                                                                                                                                                                                                                                                                                                                  | Description                                          | FY 2022/23<br>Amount | FY 2023/24<br>Amount |  |
| 26                                                                                                                                                                                                                                                                                                                                                                                                                                         | Museum Expansion and Rehabilitation (Capital Outlay) | \$ 13,700,0001       | \$ -                 |  |
| 26                                                                                                                                                                                                                                                                                                                                                                                                                                         | Museum Expansion and Rehabilitation (Debt Financing) | 1,319,8942           | 1,319,8942           |  |
| <ol> <li>\$13.7M is amount remaining after \$1.3M was reallocated to City archive in New Main Library. This amount is subject to change if two-story addition renovation and expansion option recommended by the Budget Engagement Commission on March 12, 2020 is approved.</li> <li>Debt service amount based on \$13.7M. This amount is subject to change if two-story addition renovation and expansion option is approved.</li> </ol> |                                                      |                      |                      |  |
|                                                                                                                                                                                                                                                                                                                                                                                                                                            | 1                                                    |                      | 4                    |  |
| RiversideCA.gov                                                                                                                                                                                                                                                                                                                                                                                                                            |                                                      |                      |                      |  |