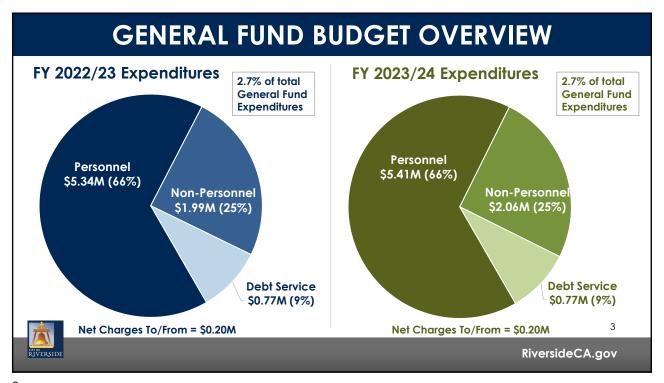

## **DEPARTMENT FUNCTIONS**

**Administration** 8.00 FTE

Neighborhood **Public Services** 52.00 FTE

RiversideCA.gov

| \$<br>FY 2022/23<br>Amount<br>2,742,130 |    | FY 2023/24<br>Amount |
|-----------------------------------------|----|----------------------|
| \$<br>2,742,130                         | \$ |                      |
|                                         | Ľ  | 2,738,750            |
|                                         |    |                      |
|                                         |    |                      |
|                                         |    |                      |
|                                         |    |                      |
|                                         |    |                      |
|                                         |    |                      |
|                                         |    | R                    |