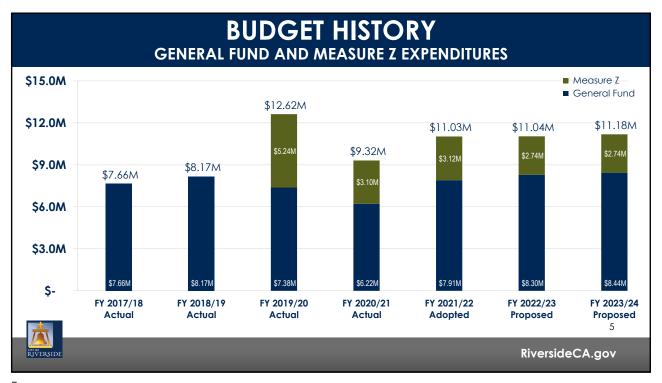

| CRITICAL UNFUNDED NEEDS                  |                 |    |         |                      |         |  |  |                    |  |
|------------------------------------------|-----------------|----|---------|----------------------|---------|--|--|--------------------|--|
| Description                              | Туре            |    |         | FY 2022/23<br>Amount |         |  |  | FY 2023/2<br>Amour |  |
| Measure Z #40 – Security Guards          | Annual, Ongoing | \$ | 510,000 | \$                   | 510,000 |  |  |                    |  |
| Window Cleaning Services at Main Library | Annual, Ongoing | \$ | 25,000  | \$                   | 25,000  |  |  |                    |  |
|                                          |                 |    |         |                      |         |  |  |                    |  |
|                                          |                 |    |         |                      | 6       |  |  |                    |  |
| (Verside                                 |                 |    | Rive    | erside               | CA.gov  |  |  |                    |  |