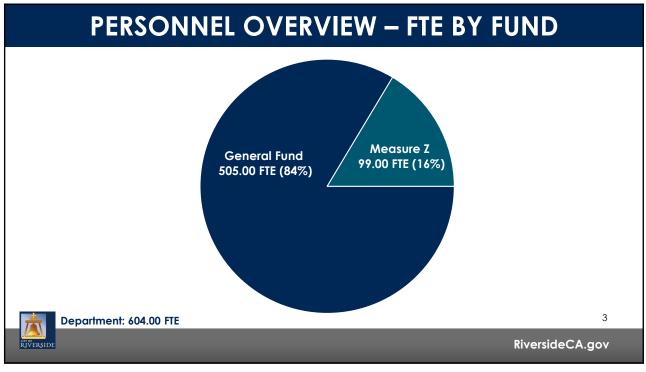

| ltem # | Description                                                                             | FY 2022/23<br>Amount | FY 2023/24<br>Amount |
|--------|-----------------------------------------------------------------------------------------|----------------------|----------------------|
| 05     | Additional Sworn Police Positions                                                       | \$<br>11,394,281     | \$<br>11,712,921     |
| 06     | Public Safety Non-Sworn Positions and Recruitment Costs<br>(Police Department portion)  | 768,236              | 792,438              |
| 07     | Police Officer Lateral Hire Incentives & Recruitment Costs                              | 200,000              | 200,000              |
| 08     | Additional Dispatchers