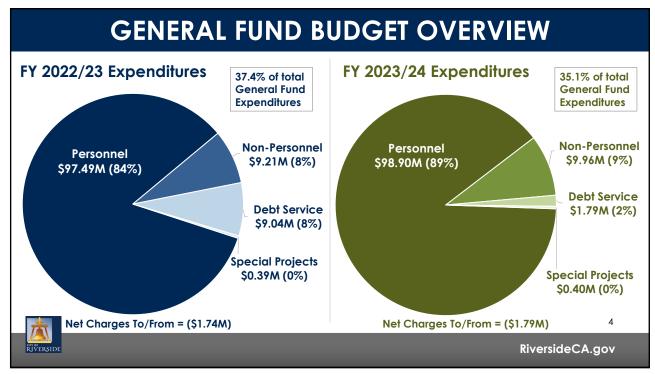

| ltem # | Description                                                                             | FY 2022/23<br>Amount | FY 2023/24<br>Amount |
|--------|-----------------------------------------------------------------------------------------|----------------------|----------------------|
| 05     | Additional Sworn Police Positions                                                       | \$<br>11,394,281     | \$<br>11,712,921     |
| 06     | Public Safety Non-Sworn Positions and Recruitment Costs<br>(Police Department portion)  | 768,236              | 792,438              |
| 07     | Police Officer Lateral Hire Incentives & Recruitment Costs                              | 200,000              | 200,000              |
| 08     | Additional Dispatchers