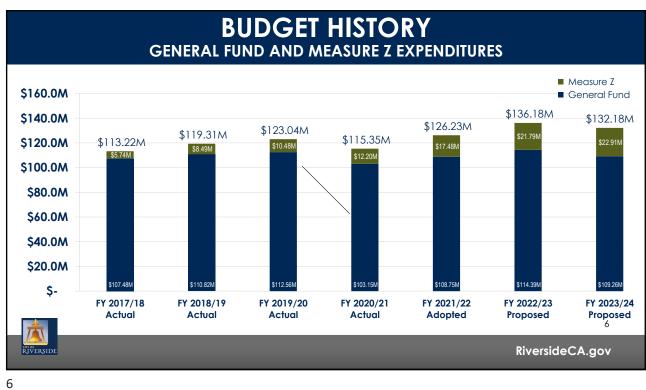

| 2,224,527            | 2,269,017            |
| 25     | New Police Headquarters<br>(Estimated debt obligation on \$35,000,000 project)          | 3,371,986            | 3,371,986            |
| 45     | Motorhome Removal & Disposal                                                            | 45,000               | 45,000               |
| 46     | Park and Neighborhood Specialist (PANS) Program<br>(Police Department portion)          | 1,966,986            | 2,050,745            |
| 47     | Police Helicopters Capital Lease<br>(Estimated debt obligation on \$10,770,000 request) | 611,581              | 1,223,162            |
|        | DEPARTMENT TOTAL                                                                        | \$<br>21,788,917     | \$<br>22,910,770     |



|  | CRITICAL | UNFUNDED | NEEDS |
|--|----------|----------|-------|
|--|----------|----------|-------|

| Description                                                       | Туре                          | F١ | ( 2022/23<br>Amount | FY | 2023/24 Amount |
|-------------------------------------------------------------------|-------------------------------|----|---------------------|----|----------------|
| Measure Z #8 – Add Public Safety<br>Communications Manager        | Ongoing with escalating costs | \$ | 146,965             | \$ | 152,430        |
| Measure Z #6 - Assistant Range<br>Master – increase to full-time  | Ongoing with escalating costs | \$ | 18,276              | \$ | 19,014         |
| Public Safety Enterprise<br>Communication System (PSEC)<br>Radios | Annual, Ongoing