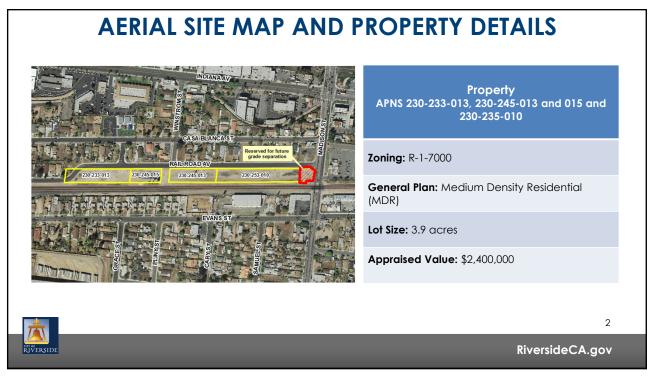

## Community & Economic Development

Successor Agency to the Redevelopment Agency of the City of Riverside April 19, 2022

RiversideCA.gov

1

| <ul> <li>PROPOSAL SUMMARY</li> <li>Gilbane Development Company is proposing a 120-unit, 100% affordable multi-family and senior residential project:</li> </ul> |                                                                     |                                            |
|-----------------------------------------------------------------------------------------------------------------------------------------------------------------|---------------------------------------------------------------------|--------------------------------------------|
|                                                                                                                                                                 |                                                                     |                                            |
| Units:                                                                                                                                                          | 45                                                                  | 75                                         |
| Bedrooms:                                                                                                                                                       | 1 Bedroom: 23 Units<br>2 Bedrooms: 11 Units<br>3 Bedrooms: 11 Units | 1 Bedroom: 67 Units<br>2 Bedrooms: 8 Units |
| Parking:                                                                                                                                                        | 76 stalls                                                           | 60 stalls                                  |
| Purchase price                                                                                                                                                  | ce: \$2,400,000                                                     |                                            |
|                                                                                                                                                                 |                                                                     | 5                                          |
| RIVERSIDE                                                                                                                                                       |                                                                     | RiversideCA.gov                            |