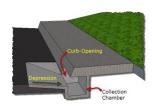

# STORM DRAIN MAINTNENACE UPDATE

#### **Public Works Department**

Mobility & Infrastructure Committee May 12, 2022

RiversideCA.gov

1

## **BACKGROUND**

- Public Works Department maintains a storm drain system consisting of over 5,000 catch basins and 190 miles of pipes
- Part of a broader stormwater program required by the State Water Board



2

RiversideCA.gov



## **BACKGROUND**



- 1. Only ≈ 30 days of rainfall per year
- 2. But there is urban runoff entering the storm drain system every day
- 3. Runoff carries with it a variety of pollutants



RiversideCA.gov

3

# **CATCH BASINS/INLETS**







4

RiversideCA.gov

city of RIVERSID

# **EQUIPMENT**





Riverside CA.gov

RIVERSI

5

# **GIS MAPS**



6

RiversideCA.gov





## **WASTE COLLECTED IN 2021**

1. Trash: 45,578 lbs

2. Vegetation: 48,454 lbs

3. Sediment: 240,458 lbs



9

RiversideCA.gov

9











### STRATEGIC PLAN ALIGNMENT

Strategic Priority No. 4 – Environmental Stewardship & Strategic Priority No. 6 – Infrastructure, Mobility, and Connectivity

**Goal 4.2** - Sustainably manage local water resources to maximize reliability and advance water reuse to ensure safe, reliable and affordable water to our community.

**Goal 6.2** - Maintain, protect and improve assets and infrastructure within the City's built environment to ensure and enhance reliability, resiliency, sustainability, and facilitate connectivit