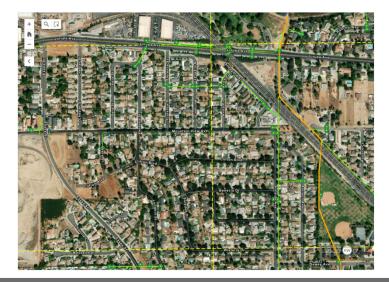

# STORM DRAIN MAINTNENACE UPDATE

#### **Public Works Department**

Mobility & Infrastructure Committee May 12, 2022

RiversideCA.gov

1

## **BACKGROUND**

- Public Works Department maintains a storm drain system consisting of over 5,000 catch basins and 190 miles of pipes
- Part of a broader stormwater program required by the State Water Board



2

RiversideCA.gov



## **BACKGROUND**



- 1. Only ≈ 30 days of rainfall per year
- 2. But there is urban runoff entering the storm drain system every day
- 3. Runoff carries with it a variety of pollutants



RiversideCA.gov

3

# **CATCH BASINS/INLETS**







4

RiversideCA.gov

city of RIVERSID

# **EQUIPMENT**





Riverside CA.gov

RIVERSI

5

# **GIS MAPS**



6

RiversideCA.gov





## **WASTE COLLECTED IN 2021**

1. Trash: 45,578 lbs

2. Vegetation: 48,454 lbs

3. Sediment: 240,458 lbs



9

RiversideCA.gov

9











### STRATEGIC PLAN ALIGNMENT

Strategic Priority No. 4 – Environmental Stewardship & Strategic Priority No. 6 – Infrastructure, Mobility, and Connectivity

**Goal 4.2** - Sustainably manage local water resources to maximize reliability and advance water reuse to ensure safe, reliable and affordable water to our community.

**Goal 6.2** - Maintain, protect and improve assets and infrastructure within the City's built environment to ensure and enhance reliability, resiliency, sustainability, and facilitate connectivity.

#### **Cross-Cutting Threads**









**Equity** 



15

RiversideCA.gov

15

#### **RECOMMENDATION**

Th