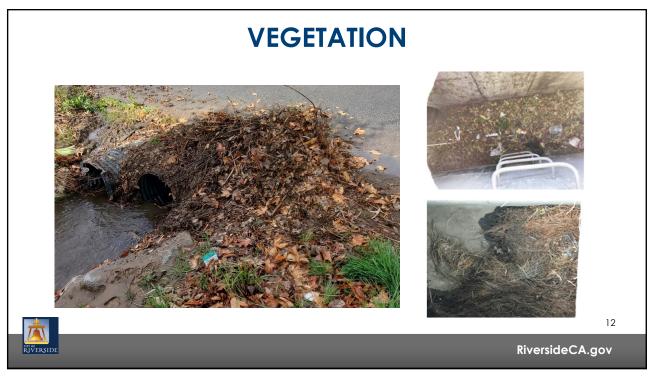

## **WASTE COLLECTED IN 2021**

1. Trash: 45,578 lbs

2. Vegetation: 48,454 lbs

3. Sediment: 240,458 lbs

9

RiversideCA.gov

9