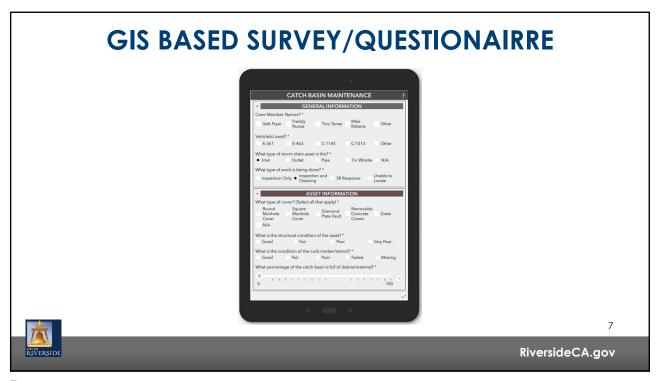

# STORM DRAIN MAINTNENACE UPDATE

#### **Public Works Department**

Mobility & Infrastructure Committee May 12, 2022

RiversideCA.gov

1

## **BACKGROUND**

- Public Works Department maintains a storm drain system consisting of over 5,000 catch basins and 190 miles of pipes
- Part of a broader stormwater program required by the State Water Board



2

RiversideCA.gov



## **BACKGROUND**



- 1. Only ≈ 30 days of rainfall per year
- 2. But there is urban runoff entering the storm drain system every day
- 3. Runoff carries with it a variety of pollutants



RiversideCA.gov

3

# **CATCH BASINS/INLETS**







4

RiversideCA.gov

city of RIVERSID

# **EQUIPMENT**





Riverside CA.gov

RIVERSI

5

# **GIS MAPS**



6

RiversideCA.gov





## **WASTE COLLECTED IN 2021**

1. Trash: 45,578 lbs

2. Vegetation: 48,454 lbs

3. Sediment: 240,458 lbs



9

RiversideCA.gov

9











### STRATEGIC PLAN ALIGNMENT

Strategic Priority No. 4 – Environmental Stewardship & Strategic Priority No. 6 – Infrastructure, Mobility, and Connectivity

**Goal 4.2** - Sustainably manage local water resources to maximize reliability and advance water reuse to ensure safe, reliable and affordable water to our community.

**Goal 6.2** - Maintain, protect and improve assets and infrastructure within the City's built environment to ensure and enhance reliability, resiliency, sustainability, and facilitate connectivity.

#### **Cross-Cutting Threads**









**Equity** 



15

RiversideCA.gov

15

#### **RECOMMENDATION**

That the Mobility & Infr