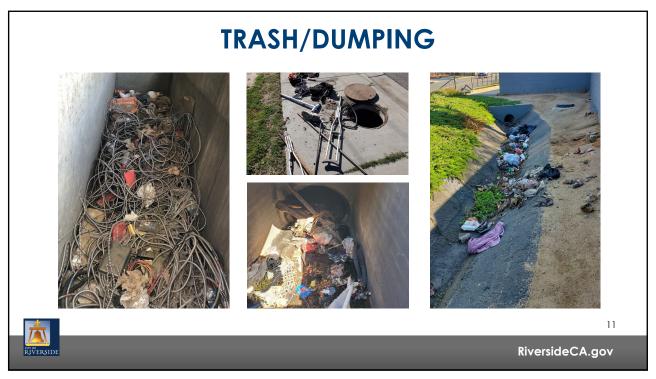

## **WASTE COLLECTED IN 2021**

1. Trash: 45,578 lbs

2. Vegetation: 48,454 lbs

3. Sediment: 240,458 lbs

9

RiversideCA.gov

9