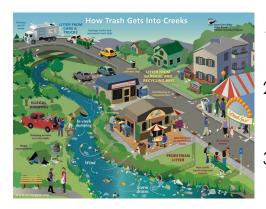

## **BACKGROUND**

- 1. Only ≈ 30 days of rainfall per year
- 2. But there is urban runoff entering the storm drain system every day
- 3. Runoff carries with it a variety of pollutants

RiversideCA.gov

3