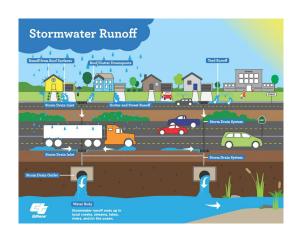

## **BACKGROUND**

- Public Works Department maintains a storm drain system consisting of over 5,000 catch basins and 190 miles of pipes
- Part of a broader stormwater program required by the State Water Board

## **BACKGROUND**

- 1. Only ≈ 30 days of rainfall per year
- 2. But there is urban runoff entering the storm drain system every day
- 3. Runoff carries with it a variety of pollutants

RiversideCA.gov

3