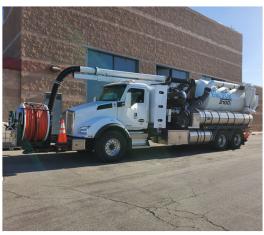

# STORM DRAIN MAINTNENACE UPDATE

#### **Public Works Department**

Mobility & Infrastructure Committee May 12, 2022

RiversideCA.gov

1

## **BACKGROUND**

- Public Works Department maintains a storm drain system consisting of over 5,000 catch basins and 190 miles of pipes
- Part of a broader stormwater program required by the State Water Board



2

RiversideCA.gov



## **BACKGROUND**



- 1. Only ≈ 30 days of rainfall per year
- 2. But there is urban runoff entering the storm drain system every day
- 3. Runoff carries with it a variety of pollutants



RiversideCA.gov

3

# **CATCH BASINS/INLETS**







4

RiversideCA.gov

city of RIVERSID

# **EQUIPMENT**





Riverside CA.gov

RIVERSI

5

# **GIS MAPS**



6

RiversideCA.gov





## **WASTE COLLECTED IN 2021**

1. Trash: 45,578 lbs

2. Vegetation: 48,454 lbs

3. Sediment: 240,458 lbs



9

RiversideCA.gov

9











### STRATEGIC PLAN ALIGNMENT

Strategic Priority No. 4 – Environmental Stewardship & Strategic Priority No. 6 – Infrastructure, Mobility, and Connectivity

**Goal 4.2** - Sustainably manage local water resources to maximize reliability and advance water reuse to ensure safe, reliable and affordable water to our community.

**Goal 6.2** - Maintain, protect and improve assets and infrastructure within the City's built environment to ensure and enhance reliability, resiliency, sustainability, and facilitate connectivity.

#### **Cross-Cutting Threads**









**Equity** 



15