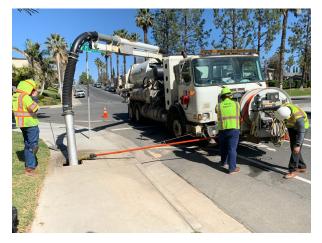

# STORM DRAIN MAINTNENACE UPDATE

#### **Public Works Department**

Mobility & Infrastructure Committee May 12, 2022

RiversideCA.gov

1

## **BACKGROUND**

- Public Works Department maintains a storm drain system consisting of over 5,000 catch basins and 190 miles of pipes
- Part of a broader stormwater program required by the State Water Board



2

RiversideCA.gov



## **BACKGROUND**



- 1. Only ≈ 30 days of rainfall per year
- 2. But there is urban runoff entering the storm drain system every day
- 3. Runoff carries with it a variety of pollutants



RiversideCA.gov

3

# **CATCH BASINS/INLETS**







4

RiversideCA.gov

city of RIVERSID

# **EQUIPMENT**





Riverside CA.gov

RIVERSI

5

# **GIS MAPS**



6

RiversideCA.gov





## **WASTE COLLECTED IN 2021**

1. Trash: 45,578 lbs

2. Vegetation: 48,454 lbs

3. Sediment: 240,458 lbs



9

RiversideCA.gov

9











### STRATEGIC PLAN ALIGNMENT

Strategic Priority No. 4 – Environmental Stewardship & Strategic Priority No. 6 – Infrastructure, Mobility, and Connectivity

**Goal 4.2** - Sustainably manage local water resources to maximize reliability and advance water reuse to ensure safe, reliable and affordable water to our community.

**Goal 6.2** - Maintain, protect and improve assets and infrastructure within the City's built environment to ensure and enhance reliability, resiliency, sustainability, and facilitate connectivity.

#### **Cross-Cutting Threads**









**Equity** 



15