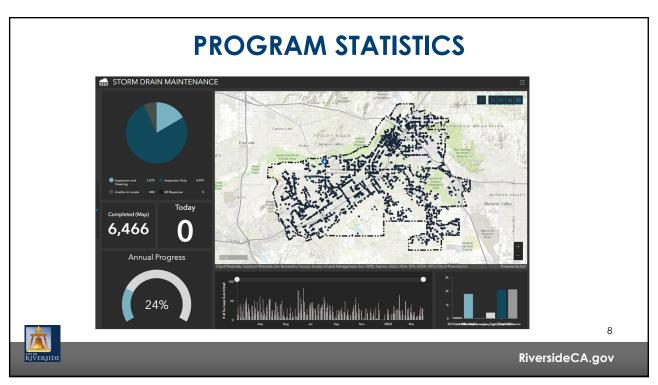

# STORM DRAIN MAINTNENACE UPDATE

#### **Public Works Department**

Mobility & Infrastructure Committee May 12, 2022

RiversideCA.gov

1

## **BACKGROUND**

- Public Works Department maintains a storm drain system consisting of over 5,000 catch basins and 190 miles of pipes
- Part of a broader stormwater program required by the State Water Board



2

RiversideCA.gov



## **BACKGROUND**



- 1. Only ≈ 30 days of rainfall per year
- 2. But there is urban runoff entering the storm drain system every day
- 3. Runoff carries with it a variety of pollutants



RiversideCA.gov

3

# **CATCH BASINS/INLETS**







4

RiversideCA.gov

city of RIVERSID

# **EQUIPMENT**





Riverside CA.gov

RIVERSI

5

# **GIS MAPS**



6

RiversideCA.gov





## **WASTE COLLECTED IN 2021**

1. Trash: 45,578 lbs

2. Vegetation: 48,454 lbs

3. Sediment: 240,458 lbs



9

RiversideCA.gov

9











### STRATEGIC PLAN ALIGNMENT

Strategic Priority No. 4 – Environmental Stewardship & Strategic Priority No. 6 – Infrastructure, Mobility, and Connectivity

**Goal 4.2** - Sustainably manage local water resources to maximize reliability and advance water reuse to ensure safe, reliable and affordable water to our community.

**Goal 6.2** - Maintain, protect and improve assets and infrastructure within the City's built environment to ensure and enhance reliability, resiliency, sustainability, and facilitate connectivity.

#### **Cross-Cutting Threads**









**Equity** 



15

RiversideCA.gov

15

#### **RECOMMENDATION**

That the Mobility & Infras