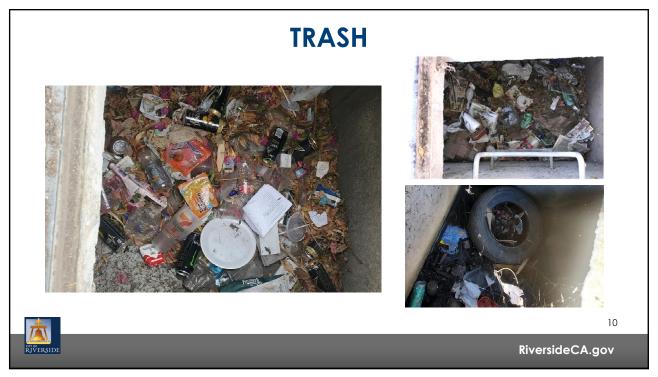

## **WASTE COLLECTED IN 2021**

1. Trash: 45,578 lbs

2. Vegetation: 48,454 lbs

3. Sediment: 240,458 lbs

9

RiversideCA.gov

9