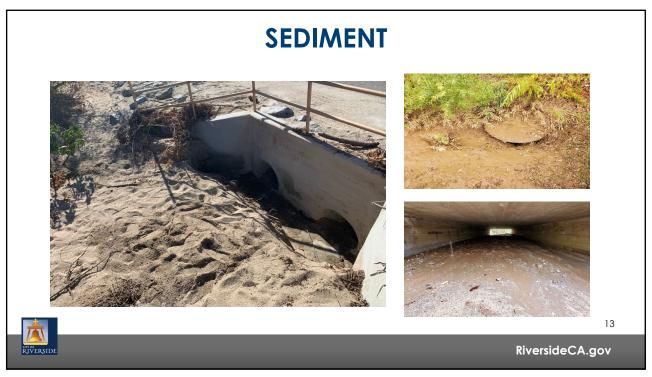

## **WASTE COLLECTED IN 2021**

1. Trash: 45,578 lbs

2. Vegetation: 48,454 lbs

3. Sediment: 240,458 lbs

9

RiversideCA.gov

9