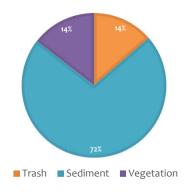

## **WASTE COLLECTED IN 2021**

1. Trash: 45,578 lbs

2. Vegetation: 48,454 lbs

3. Sediment: 240,458 lbs

9

RiversideCA.gov

9