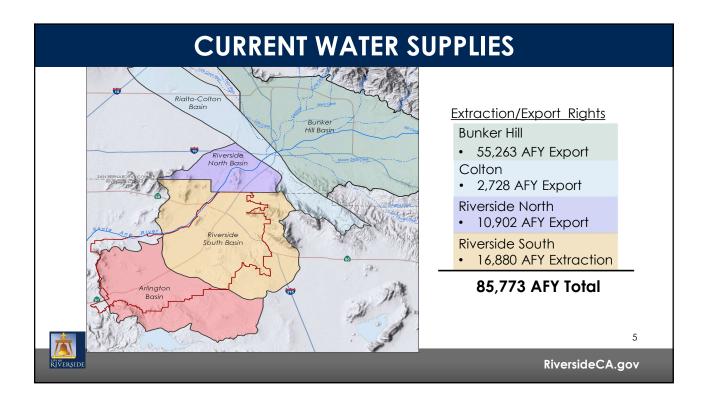

#### Riverside's Available Water Supply Projection in 2022-2023:

- 1. RPU's Annual Assessment reflects the available water supply from groundwater extraction rights in the San Bernardino Basin Area (SBBA), Riverside Basin, and the Rialto-Colton Basin, as shown on the next slide;
- 2. RPU also has an agreement with Western Municipal Water District (WMWD) to access up to 21,700 Acre Feet per Year (AFY) of imported water; and
- 3. Recycled water for non-potable uses which is supplied from the City of Riverside Regional Water Quality Control Plant that satisfies the need of up to 800 AFY.

# **PROJECTED WATER SUPPLIES**

|                             |                                   | 22/23                       |
|-----------------------------|-----------------------------------|-----------------------------|
| Water Supply                | Additional Detail on Water Supply | Reasonably Available Volume |
| Groundwater                 | Bunker Hill                       | 55,263                      |
| Groundwater                 | Riverside North                   | 10,902                      |
| Groundwater                 | Riverside South                   | 16,880                      |
| Groundwater                 | Rialto-Colton                     | 2,728                       |
| Recycled water              | RWQCP                             | 800                         |
| Purchased or Imported Water | From WMWD                         | 21,700                      |
| -                           | Total:                            | 108,273                     |