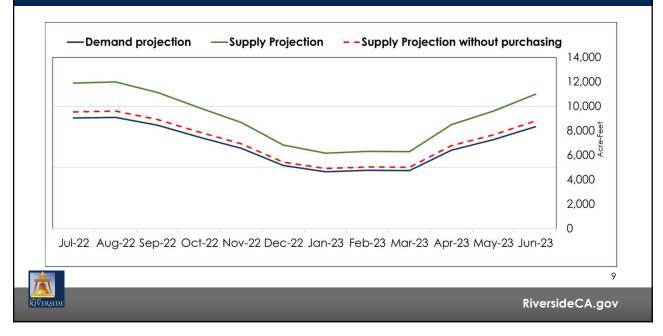

### **RIVERSIDE'S WATER DEMAND IN 2022 AND 2023**

The total potable and non-potable monthly water demand projections for RPU from July 2022 to June 2023 is estimated:

- 1. By adding all the next year's projected water needs for all demand categories.
- 2. Based on the monthly projected weather and growth.

## PROJECTED WATER SUPPLY VS. WATER DEMAND