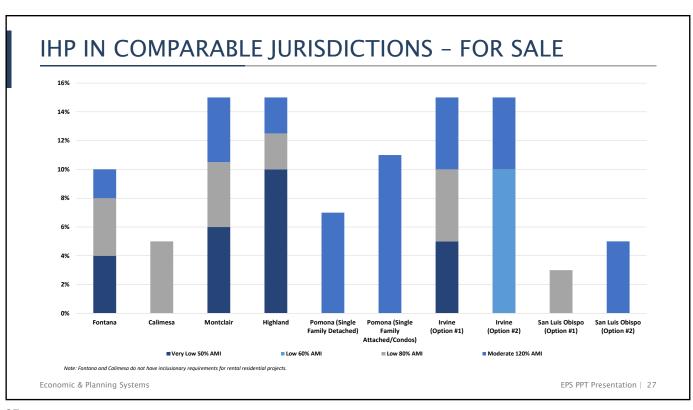

rdability covenants on existing affordable units
- These alternative means are often allowed on a discretionary basis

#### Recommendation

Allow developers to propose an alternative means of compliance, subject to Council findings that the alternative provides equal or greater value relative to the standard inclusionary requirements.

Economic & Planning Systems

## Questions/Discussion

Economic & Planning Systems

EPS PPT Presentation | 24

24

#### **COMMITTEE RECOMMENDATIONS**

- Receive an update on the Inclusionary Housing Program Study for the City of Riverside, including preliminary recommendations on elements of a potential inclusionary housing ordinance; and
- Provide direction on how to proceed with elements of the Inclusionary Housing Ordinance

Economic & Planning Systems







#### **INCLUSIONARY SCENARIOS - RENTAL**

- Scenarios for multifamily rental include:
  - 15% and 10% of units for low-income households
  - 10% of units for very low-income households
  - In-lieu fee on 10% low-income requirement (~\$13,000 per market rate unit)



- Higher density projects achieve lower return on cost, and options for including affordable units are limited
- Mid-density projects have more room to feasibly include affordable units
  - Payment of in-lieu fee is a feasible option

EPS PPT Presentation | 29

29

Economic & Planning Systems

#### INCLUSIONARY SCENARIOS - FOR SALE TOWNHOMES

- Scenarios for for-sale townhomes include:
  - 10% of units for low-income households
  - 5% of units for very low-income households
  - In-lieu fee on 10% low-income requirement (~\$