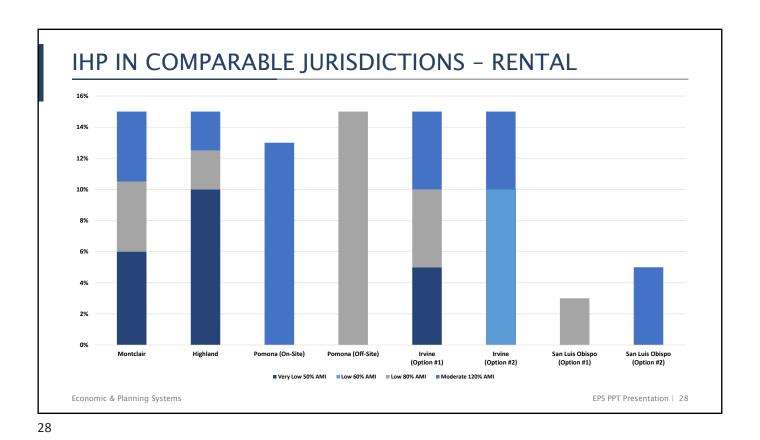

ability covenants on existing affordable units
- These alternative means are often allowed on a discretionary basis

#### Recommendation

Allow developers to propose an alternative means of compliance, subject to Council findings that the alternative provides equal or greater value relative to the standard inclusionary requirements.

Economic & Planning Systems

## Questions/Discussion

Economic & Planning Systems

EPS PPT Presentation | 24

24

#### **COMMITTEE RECOMMENDATIONS**

- Receive an update on the Inclusionary Housing Program Study for the City of Riverside, including preliminary recommendations on elements of a potential inclusionary housing ordinance; and
- Provide direction on how to proceed with elements of the Inclusionary Housing Ordinance

Economic & Planning Systems







#### **INCLUSIONARY SCENARIOS - RENTAL**

- Scenarios for multifamily rental include:
  - 15% and 10% of units for low-income households
  - 10% of units for very low-income households
  - In-lieu fee on 10% low-income requirement (~\$13,000 per market rate unit)



- Higher density projects achieve lower return on cost, and options for including affordable units are limited
- Mid-density projects have more room to feasibly include affordable units
  - Payment of in-lieu fee is a feasible option

EPS PPT Presentation | 29

29

Economic & Planning Systems

#### INCLUSIONARY SCENARIOS - FOR SALE TOWNHOMES

- Scenarios for for-sale townhomes include:
  - 10% of units for low-income households
  - 5% of units for very low-income households
  - In-lieu fee on 10% low-income requirement (~\$17