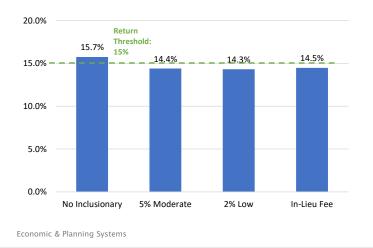

onomic & Planning Systems

#### INCLUSIONARY SCENARIOS - FOR SALE TOWNHOMES

- Scenarios for for-sale townhomes include:
  - 10% of units for low-income households
  - 5% of units for very low-income households
  - In-lieu fee on 10% low-income requirement (~\$17,000 per market rate unit)



- Townhome projects achieve yield on cost well above threshold without affordable units
- Both inclusionary scenarios and payment of in-lieu fee would still produce a feasible yield on cost

EPS PPT Presentation | 30

30

#### INCLUSIONARY SCENARIOS - FOR SALE SINGLE FAMILY

- Scenarios for single family detached homes include:
  - 5% of units for moderate-income households
  - 2% of units for very low-income households
  - In-lieu fee on 5% moderate-income requirement (~\$7,000 per market rate unit)



- Single family projects just barely achieve profit margin threshold without affordable units
- Both affordable scenarios and payment of the in-lieu fee would produce a barely feasible profit

EPS PPT Presentation | 31