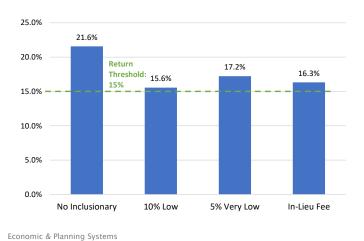

IOS - RENTAL**

- Scenarios for multifamily rental include:
  - 15% and 10% of units for low-income households
  - 10% of units for very low-income households
  - In-lieu fee on 10% low-income requirement (~\$13,000 per market rate unit)



- Higher density projects achieve lower return on cost, and options for including affordable units are limited
- Mid-density projects have more room to feasibly include affordable units
  - Payment of in-lieu fee is a feasible option

EPS PPT Presentation | 29

29

Economic & Planning Systems

#### INCLUSIONARY SCENARIOS - FOR SALE TOWNHOMES

- Scenarios for for-sale townhomes include:
  - 10% of units for low-income households
  - 5% of units for very low-income households
  - In-lieu fee on 10% low-income requirement (~\$17,000 per market rate unit)



- Townhome projects achieve yield on cost well above threshold without affordable units
- Both inclusionary scenarios and payment of in-lieu fee would still produce a feasible yield on cost

EPS PPT Presentation | 30

30

#### INCLUSIONARY SCENARIOS - FOR SALE SINGLE FAMILY

- Scenarios for single family detached homes include:
  - 5% of units for moderate-income households
  - 2% of units for very low-income households
  - In-lieu fee on 5% moderate-income requirement (~\$7,000 per market rate unit)



- Single family projects just barely achieve profit margin threshold without affordable units
- Both affordable scenarios and payment of the in-lieu fee would produce a barely feasible profit

EPS PPT Presentation | 31