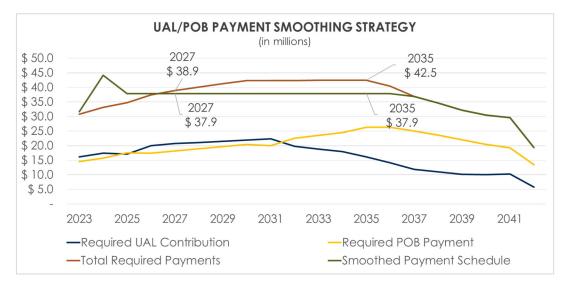

estments. Withdrawals from the Trust are legally restricted to pay the City's retirement obligations.

While the 2020 POB helped to smooth the UAL payment schedule in future years, the combined annual payment obligations on the 2020 POB and the UAL portion remaining with CalPERS will continue to increase, peaking in FY 2034/35. Therefore, following the payoff of the 2004 Safety POB in FY 2022/23, the General Fund's long-term plan redirects that debt's annual payment obligation to a series of contributions to the Section 115 Trust which are designed to result in level payments of \$37,925,000 annually for a period of 12 years, from FY 2024/25 through FY 2035/36. This strategy will minimize the impact on the City's annual budget and preserve general revenues to maintain ongoing operations.



The smoothing strategy is based upon estimates from a point-in-time during the development of the budget. Currently, CalPERS returns are tracking around a negative 5% for FY 2021/22. With over a month to go in the fiscal year, CalPERS does have a small window of opportunity to reduce the current projected loss; however, the likelihood of that occurring is remote. Should CalPERS returns end the year at or around a negative 5% loss the City could expect the citywide UAL to grow to approximately \$289 million. As a result, UAL payments would begin to ramp up once again starting in 2025. The City will get a one-year reprieve on UAL payments in 2024 and total POB payments will be approximately \$27 million citywide. Beginning 2025 the collective POB and UAL payments for all city funds combine