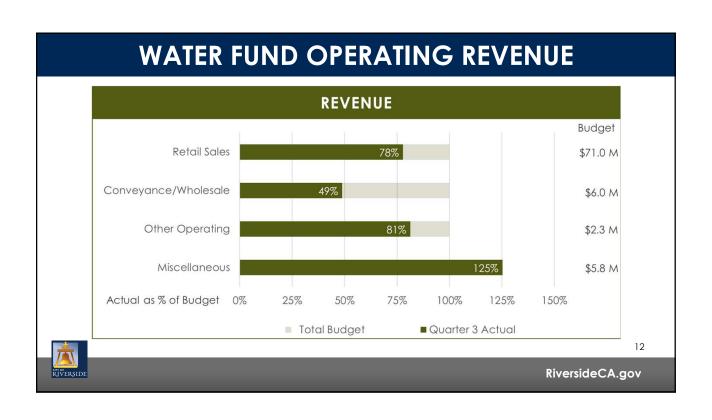

| \$    | 4,706,370                        | S   | 12,023,686                  |
|                                |              | signated Cash                                | n Res | serves                           |     | 12/320/3000                 |
|                                | Unde<br>As o |                                              | n Res | serves<br>ions)                  | 3 M | -                           |
|                                | Unde<br>As d | signated Cash<br>of 3/31/2022 (in            | n Res | serves<br>ions) \$ 40.           | 3 M | -                           |
| Cash Reserve                   | Unde<br>As o | esignated Cash<br>of 3/31/2022 (in<br>Credit | n Res | serves<br>ions) \$ 40.<br>\$ 25. |     | -                           |





| FY 2021/22<br>Operating Budget |        | Adopted<br>Budget       | To     | otal Budget  |         | ctuals as of<br>Nar 31, 2022 |   |
|--------------------------------|--------|-------------------------|--------|--------------|---------|------------------------------|---|
| Revenue & Transfers In         | \$     | 71,086,253              | \$     | 71,086,253   | \$      | 55,397,962                   | - |
| Expenditures & Transfers Out   |        | (66,443,526)            |        | (69,481,901) |         | (49,525,963)                 | _ |
| Surplus/(Deficit)              | \$     | 4,642,727               | \$     | 1,604,352    | \$      | 5,872,000                    | - |
|                                | Fund I | <b>Reserves</b> (in mil | llions | 5)           |