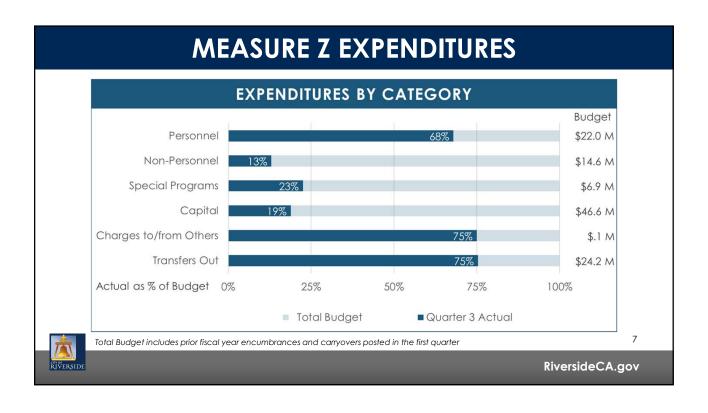

| (40.99) |      | (49.56) |     | (50.85) |     | (74.14) |
| Encumbrances & Carryovers              |    | -       |    | -       |      | -       |     | (36.16) |     | -       |
| Net Change in Fund Balance             | \$ | 20.10   | \$ | 21.83   | \$   | 13.58   | \$( | (14.36) |     | \$0.51  |
| Beginning Unallocated Fund<br>Reserves | \$ | 2.63    | \$ | 22.73   | \$   | 39.56   | \$  | 53.14   | \$  | 38.78   |
| Net Change in Fund Balance             |    | 20.10   |    | 21.83   |      | 13.58   |     | (14.36) |     | 0.51    |
| Fund Balance Reserve Policy            |    | -       |    | (5.00)  |      | -       |     | -       |     | -       |
| Ending Unallocated Fund Reserves       | S  | 22.73   | S  | 39.56   | S    | 53.14   | S   | 38.78   | S   | 39.29   |





| FY 2021/22<br>Operating Budget