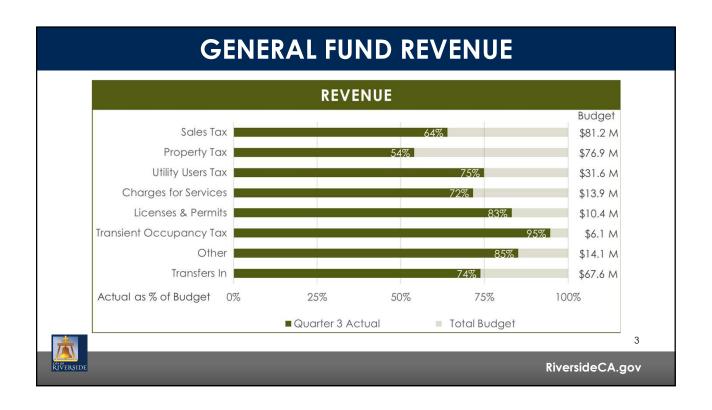

sfers In      | \$ 286,973,197    | \$ 301,717,083  | \$ 203,353,404                |
| Expenditures & Transfers Out | (286,973,197)     | (296,558,628)   | (200,272,388)                 |
| Surplus/(Deficit)            | \$ -              | \$ 5,158,455    | \$ 3,081,016                  |

#### General Fund Reserves at June 30, 2021

(in millions)

| Economic Reserves (15%)            | \$<br>43.05 M |
|------------------------------------|---------------|
| Economic Contingency Reserves (5%) | \$<br>14.35 M |
| Surplus Reserves*                  | \$<br>47.12 M |
| Section 115 Trust Fund Reserves    | \$<br>10.98 M |

\* Per City Council direction on December 14, 2021, surplus reserves have been allocated for specific purposes contingent upon the certification of Measure C results.

2





|                                        |    |         |    | Act     | uals |         |     |         | Pro | jected  |
|----------------------------------------|----|---------|----|---------|------|---------|-----|---------|-----|---------|
| (in millions)                          | 2  | 2018    | :  | 2019    | 2    | 2020    | 2   | 2021    | 2   | 2022    |
| Revenue                                | \$ | 56.24   | \$ | 62.82   | \$   | 63.14   | \$  | 72.65   | \$  | 74.65   |
| Expenditures                           |    | (36.14) |    | (40.99) |      | (49.56) |     | (50.85) |     | (74.14) |
| Encumbrances & Carryovers              |    | -       |    | -       |      | -       |     | (36.16) |     | -       |
| Net Change in Fund Balance             | \$ | 20.10   | \$ | 2