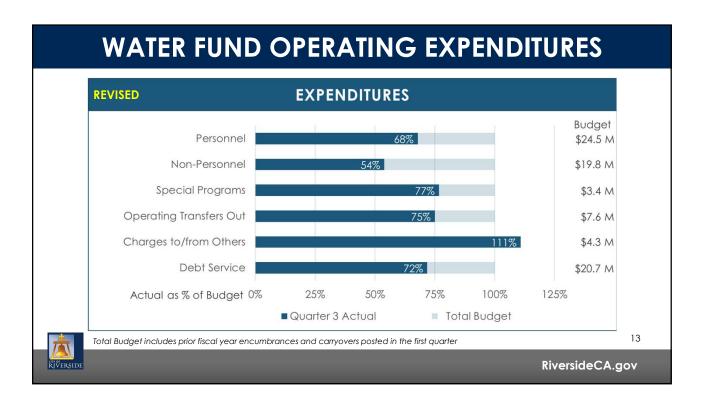

| \$    | 4,706,370                        | S   | 12,023,686                  |
|                                |              | signated Cash                                | n Res | serves                           |     | 12/320/3000                 |
|                                | Unde<br>As o |                                              | n Res | serves<br>ions)                  | 3 M | -                           |
|                                | Unde<br>As d | signated Cash<br>of 3/31/2022 (in            | n Res | serves<br>ions) \$ 40.           | 3 M | -                           |
| Cash Reserve                   | Unde<br>As o | esignated Cash<br>of 3/31/2022 (in<br>Credit | n Res | serves<br>ions) \$ 40.<br>\$ 25. |     | -                           |





| FY 2021/22<br>Operating Budget |        | Adopted<br>Budget       | To     | otal Budget  |         | ctuals as of<br>Nar 31, 2022 |   |
|--------------------------------|--------|-------------------------|--------|--------------|---------|------------------------------|---|
| Revenue & Transfers In         | \$     | 71,086,253              | \$     | 71,086,253   | \$      | 55,397,962                   | - |
| Expenditures & Transfers Out   |        | (66,443,526)            |        | (69,481,901) |         | (49,525,963)                 | _ |
| Surplus/(Deficit)              | \$     | 4,642,727               | \$     | 1,604,352    | \$      | 5,872,000                    | - |
|                                | Fund I | <b>Reserves</b> (in mil | llions | 5)           |         |