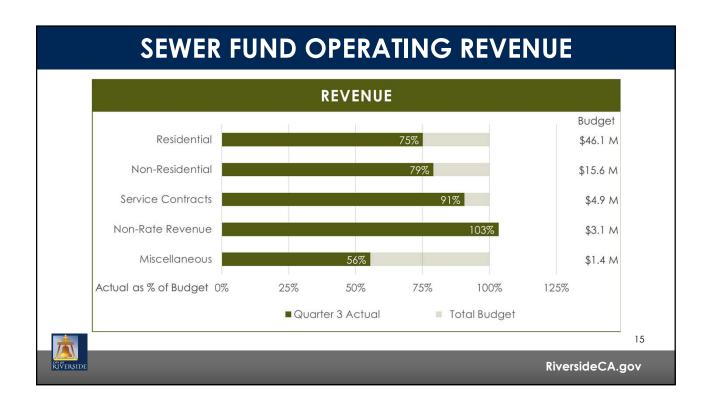

| FY 2021/22<br>Operating Budget |        | Adopted<br>Budget       | To     | otal Budget  |         | ctuals as of<br>Nar 31, 2022 |   |
|--------------------------------|--------|-------------------------|--------|--------------|---------|------------------------------|---|
| Revenue & Transfers In         | \$     | 71,086,253              | \$     | 71,086,253   | \$      | 55,397,962                   | - |
| Expenditures & Transfers Out   |        | (66,443,526)            |        | (69,481,901) |         | (49,525,963)                 | _ |
| Surplus/(Deficit)              | \$     | 4,642,727               | \$     | 1,604,352    | \$      | 5,872,000                    | - |
|                                | Fund I | <b>Reserves</b> (in mil | llions | 5)           |         |                              | - |
| Beginning Balar                |        | <b>Reserves</b> (in mil | llions | \$ 94.5 1    | <u></u> |                              | - |
|                                | nce    | <b>Reserves</b> (in mil | llions |              |         |                              | - |
| Beginning Balar                | nce    |                         | llions | \$ 94.5 1    | Μ       |                              | - |