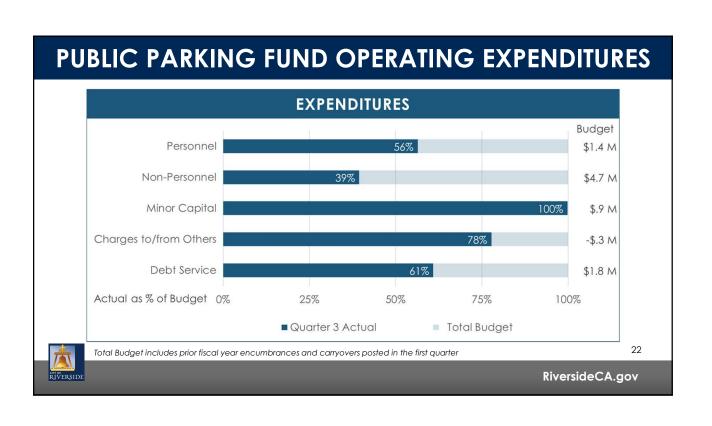

## **PUBLIC PARKING FUND OVERVIEW**

| FY 2021/22<br>Operating Budget | Adopted<br>Budget | To | otal Budget | ctuals as of<br>ar 31, 2022 |
|--------------------------------|-------------------|----|-------------|-----------------------------|
| Revenue & Transfers In         | \$<br>6,196,851   | \$ | 7,496,851   | \$<br>3,849,601             |
| Expenditures & Transfers Out   | (7,119,830)       |    | (8,429,571) | 4,366,556                   |
| Surplus/(Deficit)              | \$<br>(922,979)   | \$ | (932,720)   | \$<br>(516,955)             |

#### Fund Reserves (in millions)

|                           | <u>'</u>  |
|---------------------------|-----------|
| Beginning Balance         | \$ 1.57 M |
| Projected Revenues*       | 6.78 M    |
| Projected Expenditures*   | (6.95) M  |
| Projected Ending Reserves | \$ 1.40 M |

<sup>\*</sup> Includes \$1.3M ARPA allocation for revenue loss and projected capital expenditure of \$925,000.

20