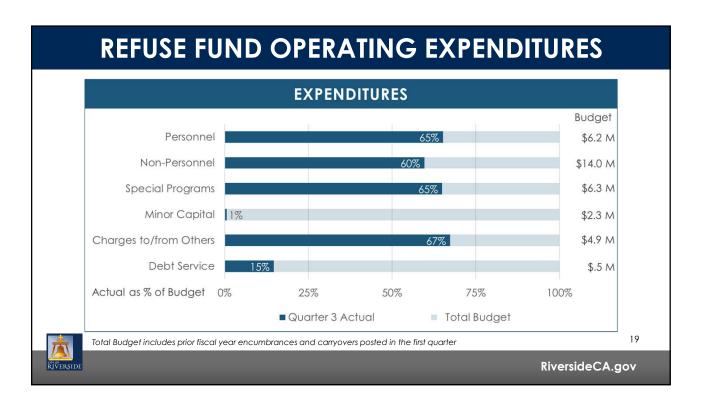

## **REFUSE FUND OVERVIEW**

| FY 2021/22<br>Operating Budget | Adopted<br>Budget | To | otal Budget  | ctuals as of<br>ar 31, 2022 |
|--------------------------------|-------------------|----|--------------|-----------------------------|
| Revenue & Transfers In         | \$<br>29,894,417  | \$ | 30,588,135   | \$<br>22,576,767            |
| Expenditures & Transfers Out   | (30,855,904)      |    | (34,172,055) | (19,850,520)                |
| Surplus/(Deficit)              | \$<br>(961,705)   | \$ | (3,583,920)  | \$<br>2,726,247             |

#### Fund Reserves (in millions)

| Beginning Balance           | \$<br>6.5 M |
|-----------------------------|-------------|
| Estimated Revenues          | 30.6 M      |
| Total Budgeted Expenditures | (34.2) M    |
| Estimated Ending Reserves   | \$<br>2.9 M |