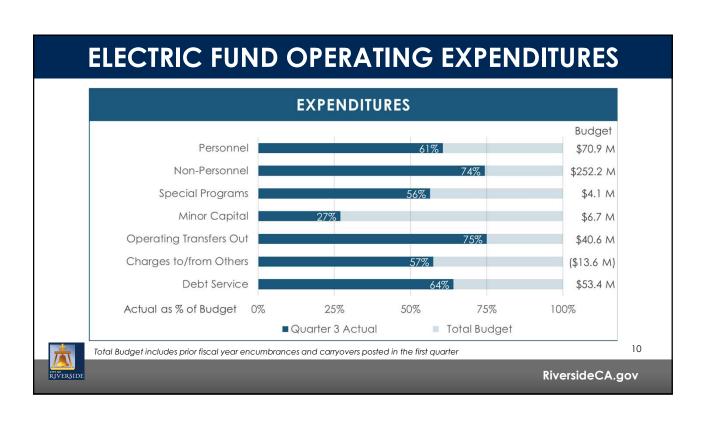

| designated Cash Resonant of 3/31/2022 (in masserted) | eserves<br>hillions) \$ 179.4 M | _                             |





| FY 2021/22<br>Operating Budget |              | Adopted<br>Budget                            | Tot   | al Operating<br>Budget           |     | ctuals as of<br>ar 31, 2022 |
|--------------------------------|--------------|----------------------------------------------|-------|----------------------------------|-----|-----------------------------|
| evenue & Transfers In          | \$           | 85,043,500                                   |       | \$85,043,500                     | \$  | 67,300,054                  |
| penditures & Transfers Out     |              | (77,863,871)                                 |       | (80,337,130)                     |     | (55,276,368)                |
|                                |              | 7,179,629