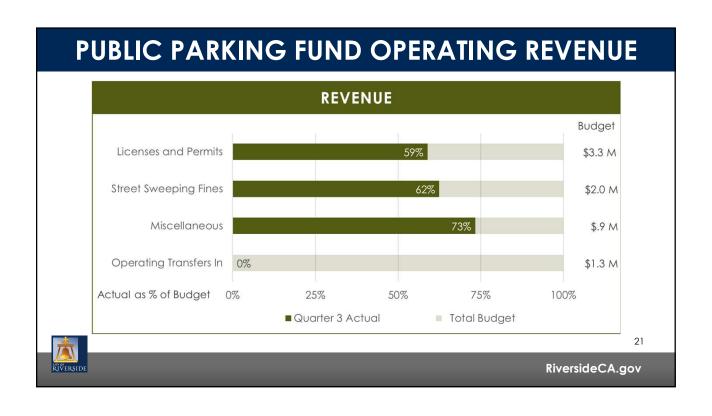

## **PUBLIC PARKING FUND OVERVIEW**

| FY 2021/22<br>Operating Budget | Adopted<br>Budget | To | otal Budget | ctuals as of<br>ar 31, 2022 |
|--------------------------------|-------------------|----|-------------|-----------------------------|
| Revenue & Transfers In         | \$<br>6,196,851   | \$ | 7,496,851   | \$<br>3,849,601             |
| Expenditures & Transfers Out   | (7,119,830)       |    | (8,429,571) | 4,366,556                   |
| Surplus/(Deficit)              | \$<br>(922,979)   | \$ | (932,720)   | \$<br>(516,955)             |

#### Fund Reserves (in millions)

|                           | <u>'</u>  |
|---------------------------|-----------|
| Beginning Balance         | \$ 1.57 M |
| Projected Revenues*       | 6.78 M    |
| Projected Expenditures*   | (6.95) M  |
| Projected Ending Reserves | \$ 1.40 M |

<sup>\*</sup> Includes \$1.3M ARPA allocation for revenue loss and projected capital expenditure of \$925,000.

20