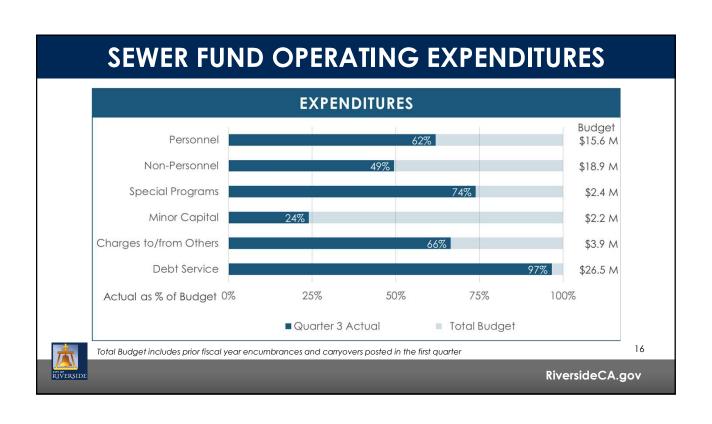

| FY 2021/22<br>Operating Budget |        | Adopted<br>Budget       | To     | otal Budget  |         | ctuals as of<br>Nar 31, 2022 |   |
|--------------------------------|--------|-------------------------|--------|--------------|---------|------------------------------|---|
| Revenue & Transfers In         | \$     | 71,086,253              | \$     | 71,086,253   | \$      | 55,397,962                   | - |
| Expenditures & Transfers Out   |        | (66,443,526)            |        | (69,481,901) |         | (49,525,963)                 | _ |
| Surplus/(Deficit)              | \$     | 4,642,727               | \$     | 1,604,352    | \$      | 5,872,000                    | - |
|                                | Fund I | <b>Reserves</b> (in mil | llions | 5)           |         |                              | - |
| Beginning Balar                |        | <b>Reserves</b> (in mil | llions | \$ 94.5 1    | <u></u> |                              | - |
|                                | nce    | <b>Reserves</b> (in mil | llions |              |         |                              | - |
| Beginning Balar                | nce    |                         | llions | \$ 94.5 1    | Μ       |                              | - |