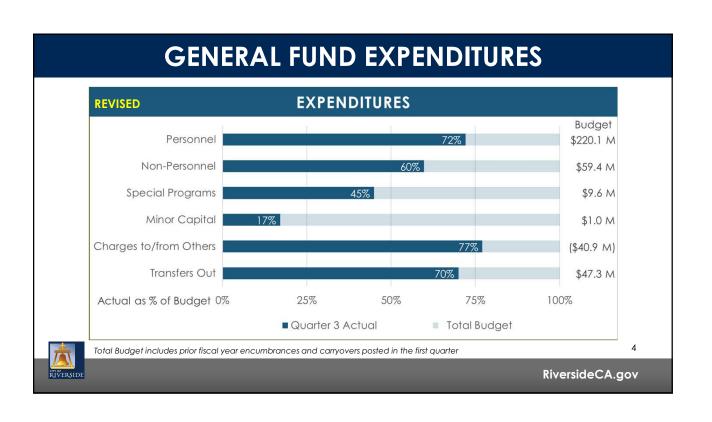

ers In      | \$ 286,973,197    | \$ 301,717,083  | \$ 203,353,404                |
| Expenditures & Transfers Out | (286,973,197)     | (296,558,628)   | (200,272,388)                 |
| Surplus/(Deficit)            | \$ -              | \$ 5,158,455    | \$ 3,081,016                  |

#### General Fund Reserves at June 30, 2021

(in millions)

| Economic Reserves (15%)            | \$<br>43.05 M |
|------------------------------------|---------------|
| Economic Contingency Reserves (5%) | \$<br>14.35 M |
| Surplus Reserves*                  | \$<br>47.12 M |
| Section 115 Trust Fund Reserves    | \$<br>10.98 M |

\* Per City Council direction on December 14, 2021, surplus reserves have been allocated for specific purposes contingent upon the certification of Measure C results.

2





|                                        |    |         |    | Act     | uals |         |     |         | Pro | jected  |
|----------------------------------------|----|---------|----|---------|------|---------|-----|---------|-----|---------|
| (in millions)                          | 2  | 2018    | :  | 2019    | 2    | 2020    | 2   | 2021    | 2   | 2022    |
| Revenue                                | \$ | 56.24   | \$ | 62.82   | \$   | 63.14   | \$  | 72.65   | \$  | 74.65   |
| Expenditures                           |    | (36.14) |    | (40.99) |      | (49.56) |     | (50.85) |     | (74.14) |
| Encumbrances & Carryovers              |    | -       |    | -       |      | -       |     | (36.16) |     | -       |
| Net Change in Fund Balance             | \$ | 20.10   | \$ | 21.