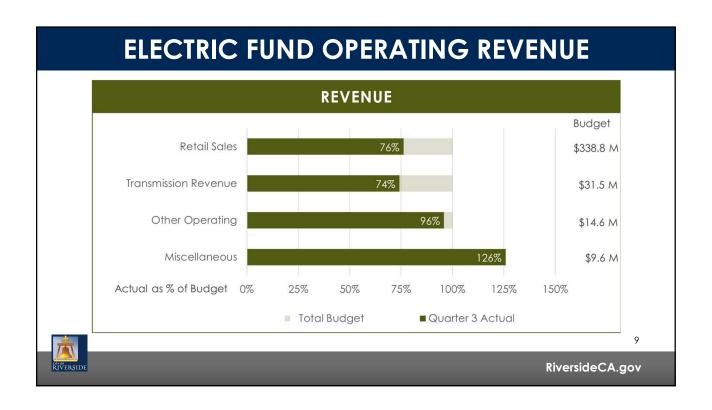

| designated Cash Resonant of 3/31/2022 (in masserted) | eserves<br>hillions) \$ 179.4 M | _                             |





| FY 2021/22<br>Operating Budget |              | Adopted<br>Budget                            | Tot   | al Operating<br>Budget           |     | ctuals as of<br>ar 31, 2022 |
|--------------------------------|--------------|----------------------------------------------|-------|----------------------------------|-----|-----------------------------|
| evenue & Transfers In          | \$           | 85,043,500                                   |       | \$85,043,500                     | \$  | 67,300,054                  |
| penditures & Transfers Out     |              | (77,863,871)                                 |       | (80,337,130)                     |     | (55,276,368)                |
|                                |              | 7,179,629