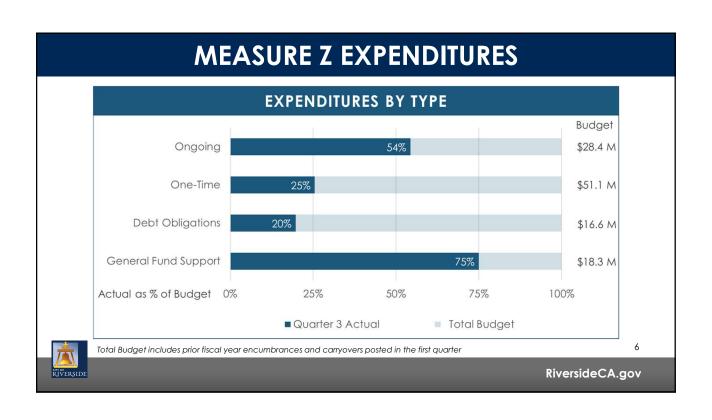

|    | (40.99) |      | (49.56) |     | (50.85) |     | (74.14) |
| Encumbrances & Carryovers              |    | -       |    | -       |      | -       |     | (36.16) |     | -       |
| Net Change in Fund Balance             | \$ | 20.10   | \$ | 21.83   | \$   | 13.58   | \$( | (14.36) |     | \$0.51  |
| Beginning Unallocated Fund<br>Reserves | \$ | 2.63    | \$ | 22.73   | \$   | 39.56   | \$  | 53.14   | \$  | 38.78   |
| Net Change in Fund Balance             |    | 20.10   |    | 21.83   |      | 13.58   |     | (14.36) |     | 0.51    |
| Fund Balance Reserve Policy            |    | -       |    | (5.00)  |      | -       |     | -       |     | -       |
| Ending Unallocated Fund Reserves       | S  | 22.73   | S  | 39.56   | S    | 53.14   | S   | 38.78   | S   | 39.29   |





| FY 2021/22<br>Operating Budget