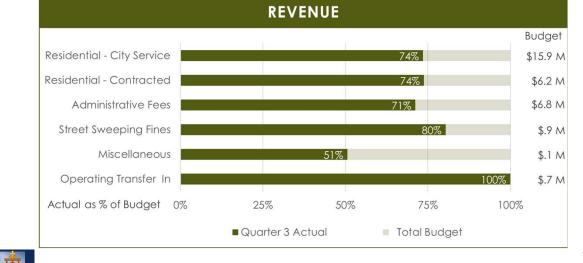

Budget  | ctuals as of<br>ar 31, 2022 |
|--------------------------------|-------------------|----|--------------|-----------------------------|
| Revenue & Transfers In         | \$<br>29,894,417  | \$ | 30,588,135   | \$<br>22,576,767            |
| Expenditures & Transfers Out   | (30,855,904)      |    | (34,172,055) | (19,850,520)                |
| Surplus/(Deficit)              | \$<br>(961,705)   | \$ | (3,583,920)  | \$<br>2,726,247             |

#### Fund Reserves (in millions)

| Beginning Balance           | \$<br>6.5 M |
|-----------------------------|-------------|
| Estimated Revenues          | 30.6 M      |
| Total Budgeted Expenditures | (34.2) M    |
| Estimated Ending Reserves   | \$<br>2.9 M |

RIVERSIDE

RiversideCA.gov

17

# REFUSE FUND OPERATING REVENUE REVENUE





## **PUBLIC PARKING FUND OVERVIEW**

| FY 2021/22<br>Operating Budget | Adopted<br>Budget | To | otal Budget | ctuals as of<br>ar 31, 2022 |
|--------------------------------|-------------------|----|-------------|-----------------------------|
| Revenue & Transfers In         | \$<br>6,196,851   | \$ | 7,496,851   | \$<br>3,849,601             |
| Expenditures & Transfers Out   | (7,119,830)       |    | (8,429,571) | 4,366,556                   |
| Surplus/(Deficit)              | \$<br>(922,979)   | \$ | (932,720)   | \$<br>(516,955)             |

#### Fund Reserves (in millions)

|                           | <u>'</u>  |
|---------------------------|-----------|
| Beginning Balance         | \$ 1.57 M |
| Projected Revenues*       | 6.78 M    |
| Projected Expenditures*   | (6.95)