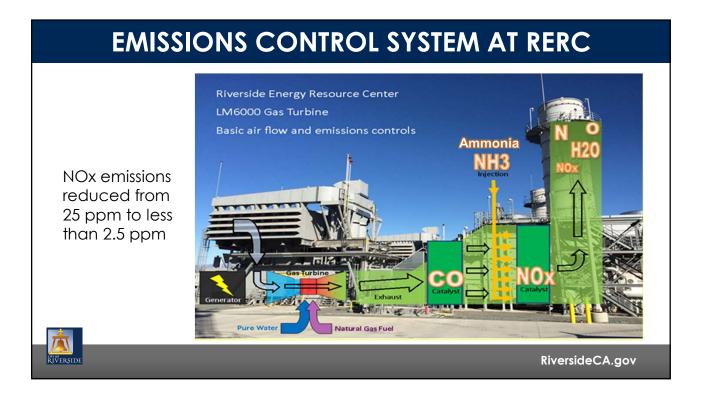

## BACKGROUND

19% Aqueous Ammonia is used in the emissions control systems at all of RPU's power plants

- 1. Power plant air emissions have stringent regulatory requirements
  - a. Air emissions are constantly monitored and recorded
  - b. Require annual third-party certified emissions tests
- 2. Ammonia is an essential component of the emissions control systems
- 3. Best current technology to control air emissions, particularly NOx emissions
- 4. Usage varies with unit operation