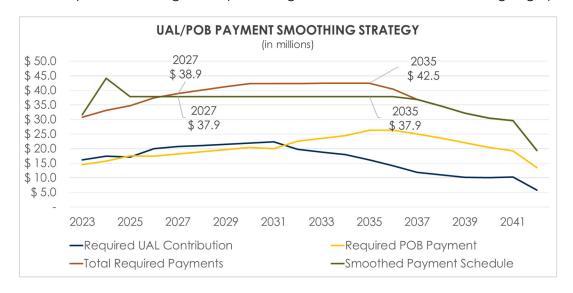

tments. Withdrawals from the Trust are legally
  restricted to pay the City's retirement obligations.

While the 2020 POB helped to smooth the UAL payment schedule in future years, the combined annual payment obligations on the 2020 POB and the UAL portion remaining with CalPERS will continue to increase, peaking in FY 2034/35. Therefore, following the payoff of the 2004 Safety POB in FY 2022/23, the General Fund's long-term plan redirects that debt's annual payment obligation to a series of contributions to the Section 115 Trust which are designed to result in level payments of \$37,925,000 annually for a period of 12 years, from FY 2024/25 through FY 2035/36. This strategy will minimize the impact on the City's annual budget and preserve general revenues to maintain ongoing operations.



The smoothing strategy is based upon estimates from a point-in-time during the development of the budget. Currently, CalPERS returns are tracking around a negative 5% for FY 2021/22. With over a month to go in the fiscal year, CalPERS does have a small window of opportunity to reduce the current projected loss; however, the likelihood of that occurring is remote. Should CalPERS returns end the year at or around a negative 5% loss the City could expect the citywide UAL to grow to approximately \$289 million. As a result, UAL payments would begin to ramp up once again starting in 2025. The City will get a one-year reprieve on UAL payments in 2024 and total POB payments will be approximately \$27 million citywide. Beginning 2025 the collective POB and UAL payments for all city funds combine