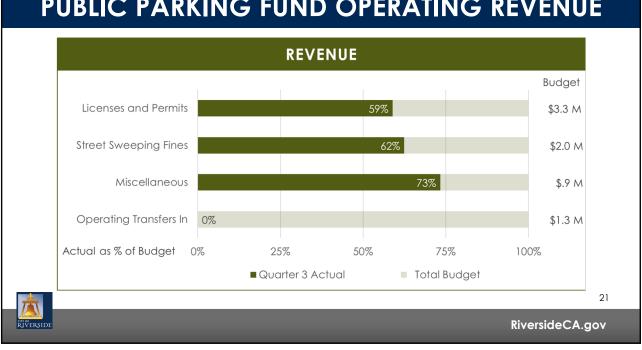

| (922,979          | ) Ş          | (       | 732,720) | \$             | (516,955)                              |
| Fund Reserve                   | <b>s</b> (in m | illions)          | 1.57         | M       |          |                |                                        |
| Fund Reserve                   | <b>s</b> (in m | illions)<br>\$    | 1.57         | M       | * Inc    | lude           | \$1 3M ARPA                            |
|                                | s (in m        | illions)<br>\$    | 1.57<br>6.78 |         | alloc    | ation          | s \$1.3M ARPA<br>h for revenue loss    |
| Beginning Balance              | <b>s</b> (in m | illions)<br>\$    |              | М       | alloc    | ation<br>ected | n for revenue loss<br>d capital expend |

### 7/1/2022



### PUBLIC PARKING FUND OPERATING REVENUE