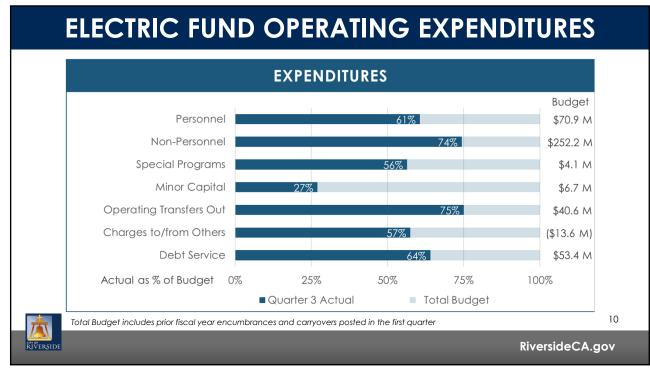

| \$ (7,430,490)<br>designated Cash Re                     |                                   | \$ 16,134,314                 |
| Un                             |                                                          | eserves                           | <u> </u>                      |
| Un                             | designated Cash Re                                       | eserves                           | -<br>-                        |
| Un<br>                         | designated Cash Re<br>As of 3/31/2022 (in m              | eserves<br>iillions)              | -                             |
| Un<br>A<br>Cash Reserves       | designated Cash Re<br>As of 3/31/2022 (in m<br>of Credit | eserves<br>illions)<br>\$ 179.4 M | -<br>-                        |

### 7/1/2022





| FY 2021/22<br>Operating Budget |                              | Adopted<br>Budget                           | Tot | al Operating<br>Budget            |     | ctuals as of<br>ar 31, 2022 |
|--------------------------------|------------------------------|---------------------------------------------|-----|-----------------------------------|-----|-----------------------------|
| evenue & Transfers In          | \$                           | 85,043,500                                  |     | \$85,043,500                      | \$  | 67,300,054                  |
| penditures & Transfers Out     |                              | (77,863,871)                                |     | (80,337,130)                      |     | (55,276,368)                |
|                                |