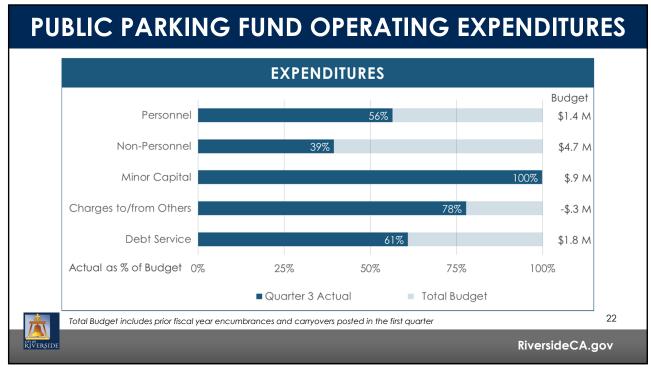

# PUBLIC PARKING FUND OVERVIEW

| FY 2021/22<br>Operating Budget |                | Adopted<br>Budget | 1            | lotal I | Budget   |                | ctuals as of ar 31, 2022               |
|--------------------------------|----------------|-------------------|--------------|---------|----------|----------------|----------------------------------------|
| Revenue & Transfers In         | \$             | 6,196,85          | 1 \$         | 7       | ,496,851 | \$             | 3,849,601                              |
| Expenditures & Transfers Out   |                | (7,119,83         | 0)           | (8,-    | 429,571) |                | 4,366,556                              |
| Surplus/(Deficit)              | \$             | (922,979          | ) Ş          | (       | 732,720) | \$             | (516,955)                              |
| Fund Reserve                   | <b>s</b> (in m | illions)          | 1.57         | M       |          |                |                                        |
| Fund Reserve                   | <b>s</b> (in m | illions)<br>\$    | 1.57         | M       | * Inc    | lude           | \$1 3M ARPA                            |
|                                | s (in m        | illions)<br>\$    | 1.57<br>6.78 |         | alloc    | ation          | s \$1.3M ARPA<br>h for revenue loss    |
| Beginning Balance              | <b>s</b> (in m | illions)<br>\$    |              | М       | alloc    | ation<br>ected | n for revenue loss<br>d capital expend |