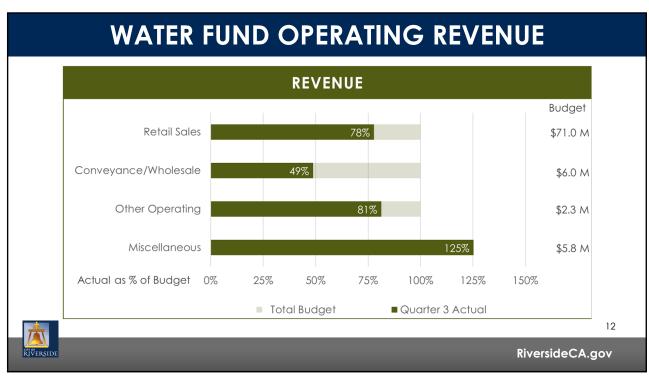

| Ş   | 12,023,686                  |
|                                | Unde<br>As o                 |                                             | Res | erves<br>ons)                     |     | -                           |
|                                | Unde<br>As o                 | signated Cash                               | Res | erves<br>ons)<br>\$ 40.           | 3 M | -                           |
|                                | Unde<br>As o                 | signated Cash<br>of 3/31/2022 (ir           | Res | erves<br>ons)<br>\$40.            |     | -                           |
| Cash Reserve                   | Unde<br>As d<br>es<br>e of C | signated Cash<br>of 3/31/2022 (ir<br>Credit | Res | erves<br>ons)<br>\$ 40.<br>\$ 25. | 3 M | -                           |





| 1 | 3 |
|---|---|
| - | - |

| FY 2021/22<br>Operating Budget |             | Adopted<br>Budget       | Тс     | otal Budget  | -  | Actuals as of<br>Aar 31, 2022 |
|--------------------------------|-------------|-------------------------|--------|--------------|----|-------------------------------|
| Revenue & Transfers In         | \$          | 71,086,253              | \$     | 71,086,253   | \$ | 55,397,962                    |
| Expenditures & Transfers Out   |             | (66,443,526)            |        | (69,481,901) |    | (49,525,963)                  |
| Surplus/(Deficit)              | \$          | 4,642,727               | \$     | 1,604,352    | \$ | 5,872,000                     |
| F                              | und         | Reserves (in mil        | llions | )