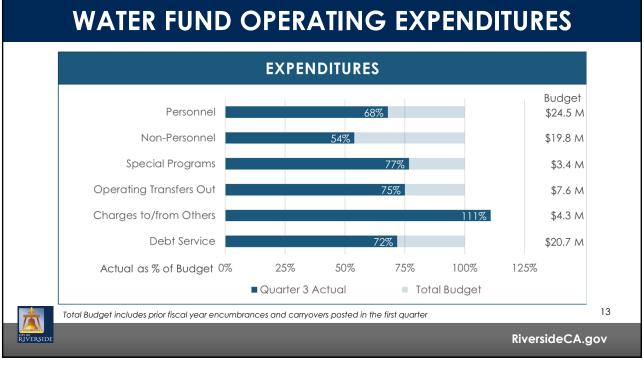

Ş   | 12,023,686                  |
|                                | Unde<br>As o                 |                                             | Res | erves<br>ons)                     |     | -                           |
|                                | Unde<br>As o                 | signated Cash                               | Res | erves<br>ons)<br>\$ 40.           | 3 M | -                           |
|                                | Unde<br>As o                 | signated Cash<br>of 3/31/2022 (ir           | Res | erves<br>ons)<br>\$40.            |     | -                           |
| Cash Reserve                   | Unde<br>As d<br>es<br>e of C | signated Cash<br>of 3/31/2022 (ir<br>Credit | Res | erves<br>ons)<br>\$ 40.<br>\$ 25. | 3 M | -                           |





| 1 | 3 |
|---|---|
| - | - |

| FY 2021/22<br>Operating Budget |             | Adopted<br>Budget       | Тс     | otal Budget  | -  | Actuals as of<br>Aar 31, 2022 |
|--------------------------------|-------------|-------------------------|--------|--------------|----|-------------------------------|
| Revenue & Transfers In         | \$          | 71,086,253              | \$     | 71,086,253   | \$ | 55,397,962                    |
| Expenditures & Transfers Out   |             | (66,443,526)            |        | (69,481,901) |    | (49,525,963)                  |
| Surplus/(Deficit)              | \$          | 4,642,727               | \$     | 1,604,352    | \$ | 5,872,000                     |
| F                              | und         | Reserves (in mil        | llions | )