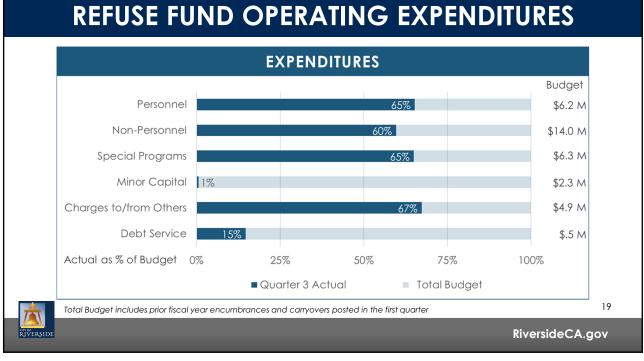

plus/(Deficit)                 | \$             | (961,705)         | \$     | (3,583,920)  | \$   | 2,726,247                   |
|                                |                |                   | -      |              |      |                             |
|                                | Fu             | nd Reserves (ir   | n mill | lions)       |      |                             |
| Beginning Bc                   |                |                   | n mill |              | .5 M | 1                           |
|                                | alanc          | e                 | n mill | \$ 6         | .5 N |                             |
| Beginning Bo                   | alanc<br>eveni | re                | n mill | \$ 6<br>30   |      | ٨                           |





# PUBLIC PARKING FUND OVERVIEW

| FY 2021/22<br>Operating Budget |                | Adopted<br>Budget | 1            | lotal I | Budget   |                | ctuals as of ar 31, 2022               |
|--------------------------------|----------------|-------------------|--------------|---------|----------|----------------|----------------------------------------|
| Revenue & Transfers In         | \$             | 6,196,85          | 1 \$         | 7       | ,496,851 | \$             | 3,849,601                              |
| Expenditures & Transfers Out   |                | (7,119,83         | 0)           | (8,-    | 429,571) |                | 4,366,556                              |
| Surplus/(Deficit)              | \$             | (922,979          | ) Ş          | (       | 732,7