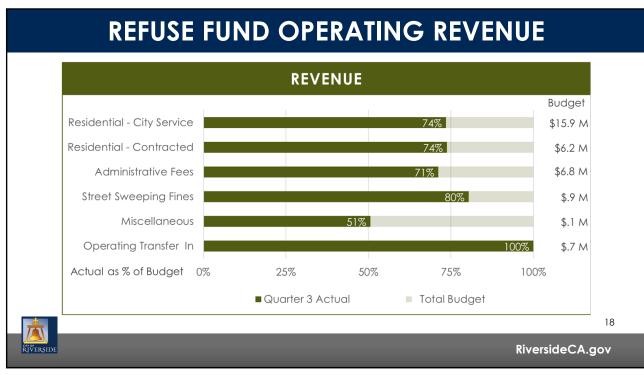

| plus/(Deficit)                 | \$             | (961,705)         | \$     | (3,583,920)  | \$   | 2,726,247                   |
|                                |                |                   | -      |              |      |                             |
|                                | Fu             | nd Reserves (ir   | n mill | lions)       |      |                             |
| Beginning Bc                   |                |                   | n mill |              | .5 M | 1                           |
|                                | alanc          | e                 | n mill | \$ 6         | .5 N |                             |
| Beginning Bo                   | alanc<br>eveni | re                | n mill | \$ 6<br>30   |      | ٨                           |





# PUBLIC PARKING FUND OVERVIEW

| FY 2021/22<br>Operating Budget |                | Adopted<br>Budget | 1            | lotal I | Budget   |                | ctuals as of ar 31, 2022               |
|--------------------------------|----------------|-------------------|--------------|---------|----------|----------------|----------------------------------------|
| Revenue & Transfers In         | \$             | 6,196,85          | 1 \$         | 7       | ,496,851 | \$             | 3,849,601                              |
| Expenditures & Transfers Out   |                | (7,119,83         | 0)           | (8,-    | 429,571) |                | 4,366,556                              |
| Surplus/(Deficit)              | \$             | (922,979          | ) Ş          | (       | 732