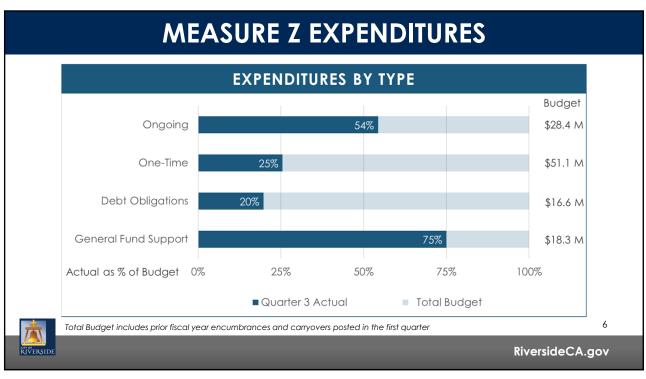

## **MEASURE Z SPENDING PLAN**

|                                        |          | Actuals           |           | Projected |
|----------------------------------------|----------|-------------------|-----------|-----------|
| (in millions)                          | 2018     | 2019 2020         | 2021      | 2022      |
| Revenue                                | \$ 56.24 | \$ 62.82 \$ 63.14 | \$ 72.65  | \$ 74.65  |
| Expenditures                           | (36.14)  | (40.99) (49.56)   | (50.85)   | (74.14)   |
| Encumbrances & Carryovers              | -        |                   | (36.16)   | -         |
| Net Change in Fund Balance             | \$ 20.10 | \$ 21.83 \$ 13.58 | \$(14.36) | \$0.51    |
| Beginning Unallocated Fund<br>Reserves | \$ 2.63  | \$ 22.73 \$ 39.56 | \$ 53.14  | \$ 38.78  |
| Net Change in Fund Balance             | 20.10    | 21.83 13.58       | (14.36)   | 0.51      |
| Fund Balance Reserve Policy            | -        | (5.00) -          | -         | -         |
| Ending Unallocated Fund Reserves       | \$ 22.73 | \$ 39.56 \$ 53.14 | \$ 38.78  | \$ 39.29  |
| KIVERSIDE .                            |          |                   | Riversic  | leCA.gov  |