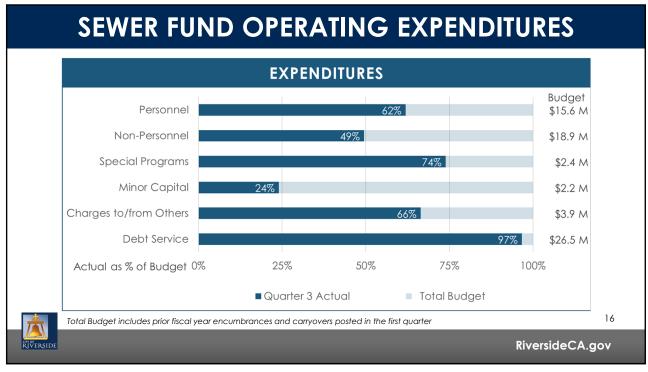

| \$          | 4,642,727               | \$     | 1,604,352    | \$ | 5,872,000                     |
| F                              | und         | Reserves (in mil        | llions | )            |    |                               |
|                                |             | <b>Reserves</b> (in mil | llions | )            |    |                               |
| Beginning Balan                | nce         | Reserves (in mil        | llions | \$ 94.5 1    |    |                               |
|                                | nce         | <b>Reserves</b> (in mil | llions |              |    |                               |
| Beginning Balan                | nce<br>nues |                         | llions | \$ 94.5 1    | Ν  |                               |

### 7/1/2022





| FY 2021/22<br>Operating Budget |                | Adopted<br>Budget | To     | otal Budget  |      | ctuals as of<br>ar 31, 2022 |
|--------------------------------|----------------|-------------------|--------|--------------|------|-----------------------------|
| evenue & Transfers In          | \$             | 29,894,417        | \$     | 30,588,135   | \$   | 22,576,767                  |
| penditures & Transfers Out     |                | (30,855,904)      |        | (34,172,055) |      | (19,850,520)                |
| plus/(Deficit)                 | \$             | (961,705)         | \$     | (3,583,920)  | \$   | 2,726,247                   |
|                                |                |                   | -      |              |      |                             |