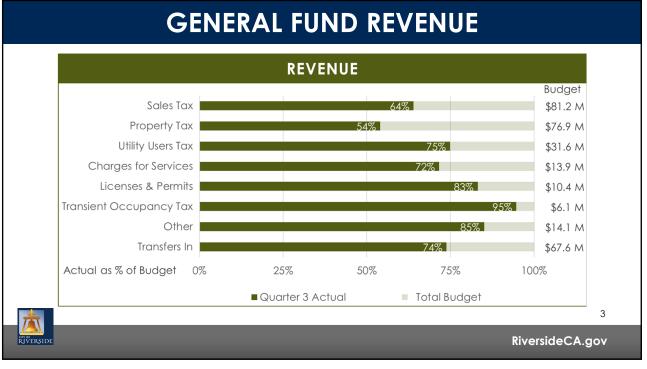

|
| General Fund Reserve                                                 | s at June 30, 2021                     | *<br>43.05 M re               | Per City Council dire<br>December 14, 2021, su<br>eserves have been a                          | urplus             |
| General Fund Reserve<br>(in millio                                   | <b>s at June 30, 2021</b><br>ns)<br>\$ | *<br>43.05 M<br>14.35 M       | Per City Council dire<br>becember 14, 2021, su<br>eserves have been al<br>or specific purposes | urplus             |
| <b>General Fund Reserve</b><br>(in millio<br>Economic Reserves (15%) | <b>s at June 30, 2021</b><br>ns)<br>\$ | 43.05 M<br>14.35 M<br>47.12 M | Per City Council dire<br>December 14, 2021, su<br>eserves have been a                          | urplus<br>Illocate |





## **MEASURE Z SPENDING PLAN**

|                                        |          | Actuals           |           | Projected |
|----------------------------------------|----------|-------------------|-----------|-----------|
| (in millions)                          | 2018     | 2019 2020         | 2021      | 2022      |
| Revenue                                | \$ 56.24 | \$ 62.82 \$ 63.14 | \$ 72.65  | \$ 74.65  |
| Expenditures                           | (36.14)  | (40.99) (49.56)   | (50.85)   | (74.14)   |
| Encumbrances & Carryovers              | -        |                   | (36.16)   | -         |
| Net Change in Fund Balance             | \$ 20.10 | \$ 21.83 \$ 13.58 | \$(14.36) | \$0.51    |
| Beginning Unallocated Fund<br>Reserves | \$ 2.63  | \$ 22.73 \$ 39.56 | \$ 5