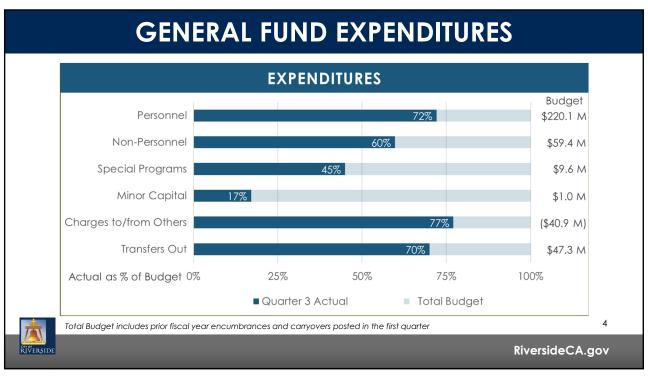

|
| General Fund Reserve                                                 | s at June 30, 2021                     | *<br>43.05 M re               | Per City Council dire<br>December 14, 2021, su<br>eserves have been a                          | urplus             |
| General Fund Reserve<br>(in millio                                   | <b>s at June 30, 2021</b><br>ns)<br>\$ | *<br>43.05 M<br>14.35 M       | Per City Council dire<br>becember 14, 2021, su<br>eserves have been al<br>or specific purposes | urplus             |
| <b>General Fund Reserve</b><br>(in millio<br>Economic Reserves (15%) | <b>s at June 30, 2021</b><br>ns)<br>\$ | 43.05 M<br>14.35 M<br>47.12 M | Per City Council dire<br>December 14, 2021, su<br>eserves have been a                          | urplus<br>Illocate |





## **MEASURE Z SPENDING PLAN**

|                                        |          | Actuals           |           | Projected |
|----------------------------------------|----------|-------------------|-----------|-----------|
| (in millions)                          | 2018     | 2019 2020         | 2021      | 2022      |
| Revenue                                | \$ 56.24 | \$ 62.82 \$ 63.14 | \$ 72.65  | \$ 74.65  |
| Expenditures                           | (36.14)  | (40.99) (49.56)   | (50.85)   | (74.14)   |
| Encumbrances & Carryovers              | -        |                   | (36.16)   | -         |
| Net Change in Fund Balance             | \$ 20.10 | \$ 21.83 \$ 13.58 | \$(14.36) | \$0.51    |
| Beginning Unallocated Fund<br>Reserves | \$ 2.63  | \$ 22.73 \$ 39.56 | \$ 53.