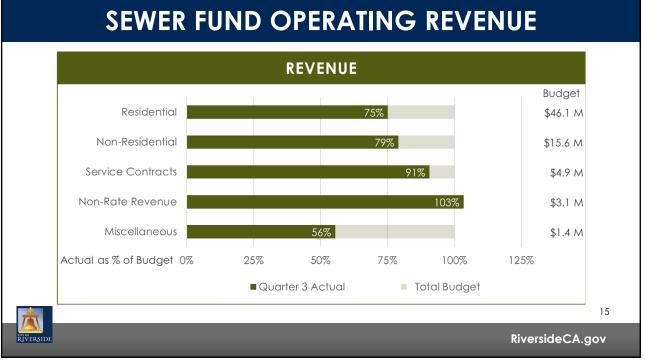

| \$          | 4,642,727               | \$     | 1,604,352    | \$ | 5,872,000                     |
| F                              | und         | Reserves (in mil        | llions | )            |    |                               |
|                                |             | <b>Reserves</b> (in mil | llions | )            |    |                               |
| Beginning Balan                | nce         | Reserves (in mil        | llions | \$ 94.5 1    |    |                               |
|                                | nce         | <b>Reserves</b> (in mil | llions |              |    |                               |
| Beginning Balan                | nce<br>nues |                         | llions | \$ 94.5 1    | Ν  |                               |

### 7/1/2022





| FY 2021/22<br>Operating Budget |                | Adopted<br>Budget | To     | otal Budget  |      | ctuals as of<br>ar 31, 2022 |
|--------------------------------|----------------|-------------------|--------|--------------|------|-----------------------------|
| evenue & Transfers In          | \$             | 29,894,417        | \$     | 30,588,135   | \$   | 22,576,767                  |
| penditures & Transfers Out     |                | (30,855,904)      |        | (34,172,055) |      | (19,850,520)                |
| plus/(Deficit)                 | \$             | (961,705)         | \$     | (3,583,920)  | \$   | 2,726,247                   |
|                                |                |                   | -      |              |      |