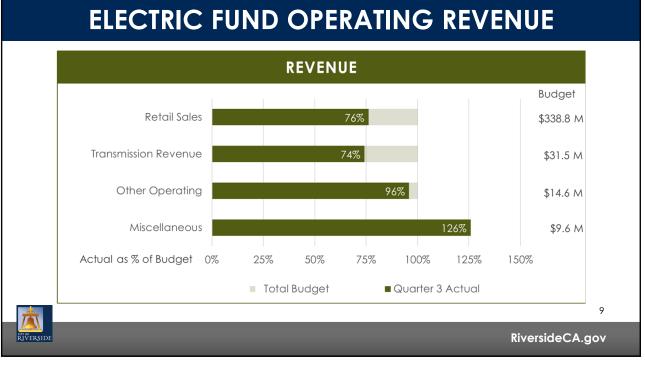

| \$ (7,430,490)<br>designated Cash Re                     |                                   | \$ 16,134,314                 |
| Un                             |                                                          | eserves                           | <u> </u>                      |
| Un                             | designated Cash Re                                       | eserves                           | -<br>-                        |
| Un<br>                         | designated Cash Re<br>As of 3/31/2022 (in m              | eserves<br>iillions)              | -                             |
| Un<br>A<br>Cash Reserves       | designated Cash Re<br>As of 3/31/2022 (in m<br>of Credit | eserves<br>illions)<br>\$ 179.4 M | -<br>-                        |

### 7/1/2022





| FY 2021/22<br>Operating Budget |                              | Adopted<br>Budget                           | Tot | al Operating<br>Budget            |     | ctuals as of<br>ar 31, 2022 |
|--------------------------------|------------------------------|---------------------------------------------|-----|-----------------------------------|-----|-----------------------------|
| evenue & Transfers In          | \$                           | 85,043,500                                  |     | \$85,043,500                      | \$  | 67,300,054                  |
| penditures & Transfers Out     |                              | (77,863,871)                                |     | (80,337,130)                      |     | (55,276,368)                |
|                                |