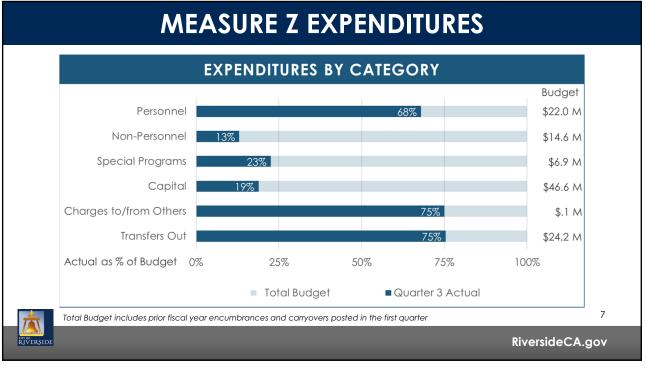

## **MEASURE Z SPENDING PLAN**

|                                        |          | Actuals           |           | Projected |
|----------------------------------------|----------|-------------------|-----------|-----------|
| (in millions)                          | 2018     | 2019 2020         | 2021      | 2022      |
| Revenue                                | \$ 56.24 | \$ 62.82 \$ 63.14 | \$ 72.65  | \$ 74.65  |
| Expenditures                           | (36.14)  | (40.99) (49.56)   | (50.85)   | (74.14)   |
| Encumbrances & Carryovers              | -        |                   | (36.16)   | -         |
| Net Change in Fund Balance             | \$ 20.10 | \$ 21.83 \$ 13.58 | \$(14.36) | \$0.51    |
| Beginning Unallocated Fund<br>Reserves | \$ 2.63  | \$ 22.73 \$ 39.56 | \$ 53.14  | \$ 38.78  |
| Net Change in Fund Balance             | 20.10    | 21.83 13.58       | (14.36)   | 0.51      |
| Fund Balance Reserve Policy            | -        | (5.00) -          | -         | -         |
| Ending Unallocated Fund Reserves       | \$ 22.73 | \$ 39.56 \$ 53.14 | \$ 38.78  | \$ 39.29  |
| KIVERSIDE .                            |          |                   | Riversic  | leCA.gov  |