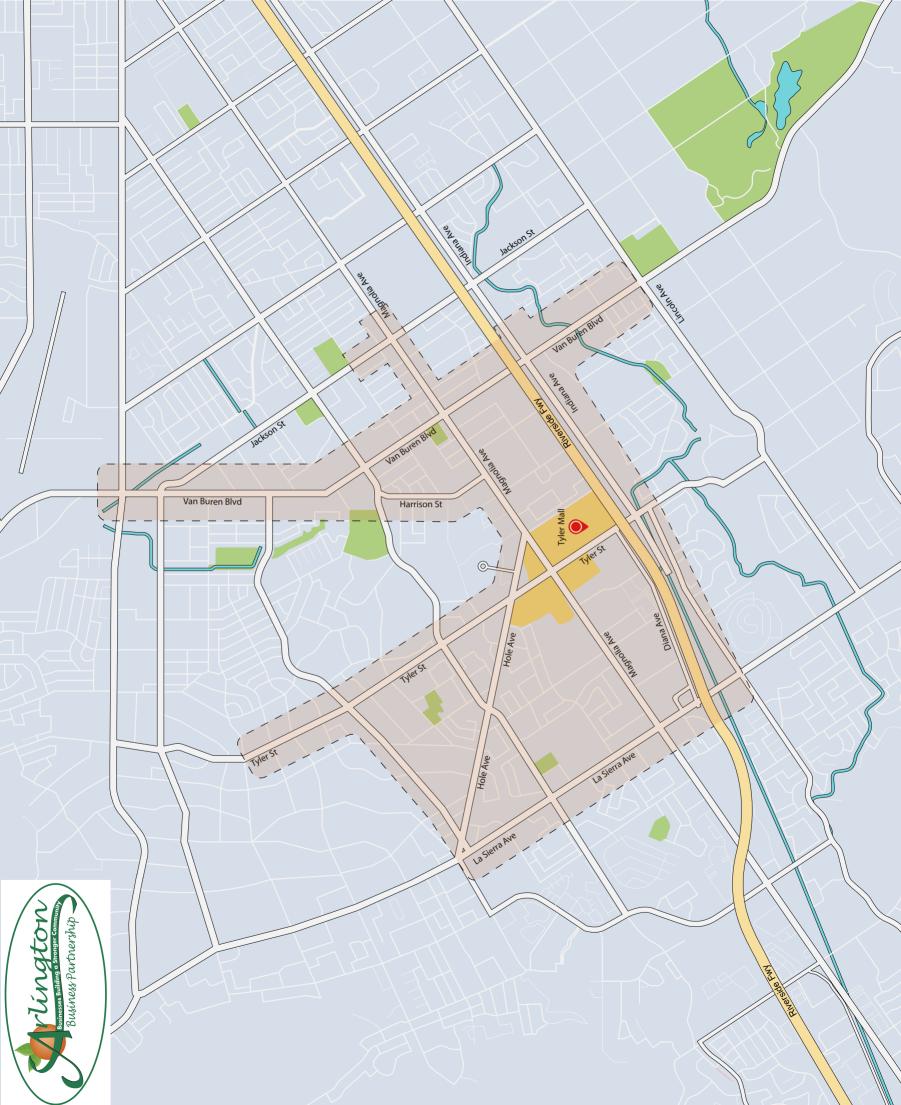

| 1                                                                                    | EXHIBIT "A"   |
|--------------------------------------------------------------------------------------|---------------|
| 1                                                                                    | ARLINGTON BID |
| 2                                                                                    |               |
|                                                                                      |               |
| 4<br>5                                                                               |               |
|                                                                                      |               |
| 6<br>7                                                                               |               |
| 8                                                                                    |               |
|                                                                                      |               |
| 9                                                                                    |               |
| 10                                                                                   |               |
| 11                                                                                   |               |
| 12                                                                                   |               |
| 13                                                                                   |               |
| 14                                                                                   |               |
| 15                                                                                   |               |
| 16                                                                                   |               |
| 17                                                                                   |               |
| 18                                                                                   |               |
| 19                                                                                   |               |
| 20                                                                                   |               |
| 21                                                                                   |               |
| 22                                                                                   |               |
| 23                                                                                   |               |
| 24                                                                                   |               |
| 25                                                                                   |               |
| 26                                                                                   |               |
| 27                                                                                   |               |
| 28                                                                                   |               |
| CITY ATTORNEY'S OFFICE<br>3900 MAIN STREET<br>RIVERSIDE, CA 92522<br>((951) 826-5567 |               |