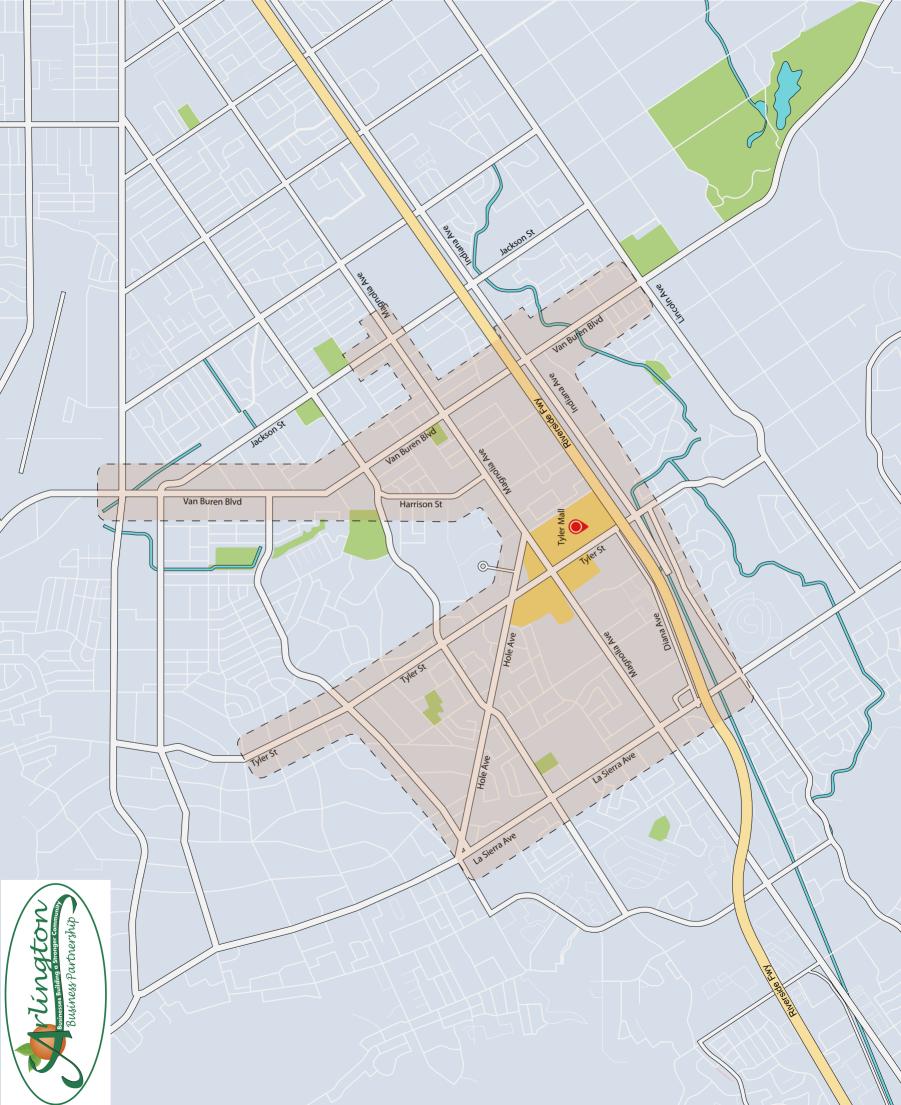

WHEREAS the District is located in the Arlington business area of the City of Riverside, and is described as generally between Arlington Avenue on the north, along Van Buren to Lincoln on the south, and a portion along Magnolia Avenue from Tyler Street on the west, to Jackson Street on the east and

Section 2: It is the intention of the City Council to amend the boundaries of the Arlington Business Improvement District, which will be described as generally between Arlington Avenue on the north, along Van Buren to Lincoln on the south, and La Sierra on the west to Sherman Drive on the east; said area is more fully shown on the plat of the area on file with the Office of the City Clerk; and

| 1              | EXHIBIT "A"   |
|----------------|---------------|
| 2              | ARLINGTON BID |
| 3              |               |
| 4              |               |
| 5              |               |
| 6              |               |
| 7              |               |
| 8              |               |
| 9              |               |
| 10             |               |
| 11             |               |
| 12             |               |
| 13             |               |
| 14             |               |
| 15             |               |
| 16             |               |
| 17             |               |
| 18             |               |
| 19             |               |
| 20             |               |
| 21             |               |
| 22             |               |
| 23             |               |
| 24             |               |
| 25             |               |
| 26             |               |
| 27             |               |
| 28             |               |
| FORNEY'S OFFIC | Σe            |