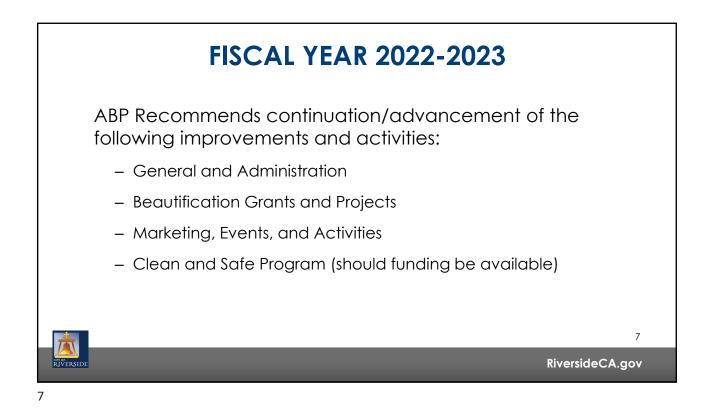

| <b>BID ASSESSMENT BREAKDOWN</b> |                                           |                                                         |                                                                     |                        |                                       |                                     |              |  |
|---------------------------------|-------------------------------------------|---------------------------------------------------------|---------------------------------------------------------------------|------------------------|---------------------------------------|-------------------------------------|--------------|--|
| • Current                       | BID:                                      |                                                         |                                                                     |                        |                                       |                                     |              |  |
|                                 |                                           | 90% or Less                                             | \$400.00 Cap                                                        | Totals                 |                                       |                                     |              |  |
| # of Bus                        | sinesses                                  | 686                                                     | 296                                                                 | 982                    |                                       |                                     |              |  |
| BID Asse                        | sessment                                  | \$121,899.74                                            | \$118,400.00                                                        | \$240,299.74           |                                       |                                     |              |  |
|                                 |                                           | 90% or Less                                             | \$400.00 Cap                                                        | Totals                 | 10070                                 | , 10 0                              | cap applied: |  |
|                                 |                                           | \$133.025.62                                            | \$404.688.95                                                        | \$537,714.57           |                                       |                                     |              |  |
|                                 |                                           | . ,                                                     |                                                                     | 000,714.07             |                                       |                                     |              |  |
| Avg. Inc                        | crease per account                        | \$16.22                                                 | \$967.19                                                            |                        |                                       |                                     |              |  |
| % of inc                        |                                           | \$16.22<br>9%                                           | \$967.19<br>242%                                                    | 124%                   |                                       |                                     |              |  |
| % of inc                        | crease over current<br>sessment           | 9%                                                      | 242%                                                                |                        | d no (                                | cap c                               | applied:     |  |
| % of inc<br>BID Asso            | crease over current<br>sessment           | ansion<br>Current BID Bou                               | 242%<br>at 100%<br>ndary Proposed BID Ass                           | 7 and                  | posed Boundary                        | New Arlington                       | applied:     |  |
| • Propose                       | erease over current<br>sessment<br>ed Exp | ONSION<br>Current BID Bour<br>& Assessment              | 242%<br>at 1009<br>ndary Proposed BID As<br>Increase (Est.)         | and and a sessment Pro | posed Boundary<br>ansion (Est.)       | New Arlington<br>BID (Est.)         | applied:     |  |
| • Propose                       | crease over current<br>sessment<br>ECEXP  | 9%<br>Onsion<br>Current BID Bour<br>& Assessment<br>982 | 242%<br>at 1009<br>ndary Proposed BID Ass<br>increase (Est.)<br>982 | Sessment Pro           | posed Boundary<br>ansion (Est.)<br>91 | New Arlington<br>BID (Est.)<br>2173 |              |  |
| • Propose                       | erease over current<br>sessment<br>ed Exp | ONSION<br>Current BID Bour<br>& Assessment              | 242%<br>at 1009<br>ndary Proposed BID As<br>Increase (Est.)         | Sessment Pro           | posed Boundary<br>ansion (Est.)       | New Arlington<br>BID (Est.)         | applied:     |  |
| • Propose                       | crease over current<br>sessment<br>ECEXP  | 9%<br>Onsion<br>Current BID Bour<br>& Assessment<br>982 | 242%<br>at 1009<br>ndary Proposed BID Ass<br>increase (Est.)<br>982 | Sessment Pro           | posed Boundary<br>ansion (Est.)<br>91 | New Arlington<br>BID (Est.)<br>2173 |              |  |