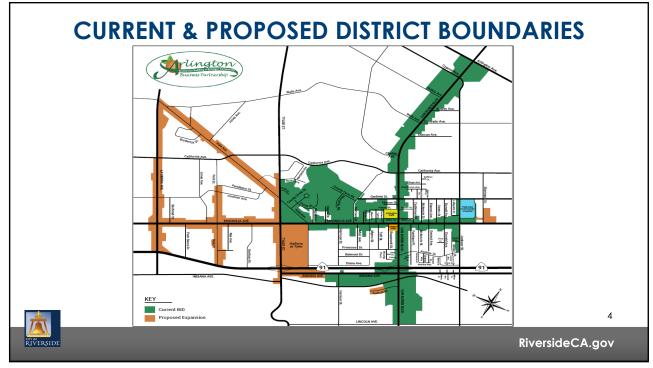

| <b>BID ASSESSMENT BREAKDOWN</b> |                                           |                                                         |                                                                     |                        |                                       |                                     |              |  |
|---------------------------------|-------------------------------------------|---------------------------------------------------------|---------------------------------------------------------------------|------------------------|---------------------------------------|-------------------------------------|--------------|--|
| • Current                       | BID:                                      |                                                         |                                                                     |                        |                                       |                                     |              |  |
|                                 |                                           | 90% or Less                                             | \$400.00 Cap                                                        | Totals                 |                                       |                                     |              |  |
| # of Bus                        | sinesses                                  | 686                                                     | 296                                                                 | 982                    |                                       |                                     |              |  |
| BID Asse                        | sessment                                  | \$121,899.74                                            | \$118,400.00                                                        | \$240,299.74           |                                       |                                     |              |  |
|                                 |                                           | 90% or Less                                             | \$400.00 Cap                                                        | Totals                 | 10070                                 | , 10 0                              | cap applied: |  |
|                                 |                                           | \$133.025.62                                            | \$404.688.95                                                        | \$537,714.57           |                                       |                                     |              |  |
|                                 |                                           | . ,                                                     |                                                                     | 000,714.07             |                                       |                                     |              |  |
| Avg. Inc                        | crease per account                        | \$16.22                                                 | \$967.19                                                            |                        |                                       |                                     |              |  |
| % of inc                        |                                           | \$16.22<br>9%                                           | \$967.19<br>242%                                                    | 124%                   |                                       |                                     |              |  |
| % of inc                        | crease over current<br>sessment           | 9%                                                      | 242%                                                                |                        | d no (                                | cap c                               | applied:     |  |
| % of inc<br>BID Asso            | crease over current<br>sessment           | ansion<br>Current BID Bou                               | 242%<br>at 100%<br>ndary Proposed BID Ass                           | 7 and                  | posed Boundary                        | New Arlington                       | applied:     |  |
| • Propose                       | erease over current<br>sessment<br>ed Exp | ONSION<br>Current BID Bour<br>& Assessment              | 242%<br>at 1009<br>ndary Proposed BID As<br>Increase (Est.)         | and and a sessment Pro | posed Boundary<br>ansion (Est.)       | New Arlington<br>BID (Est.)         | applied:     |  |
| • Propose                       | crease over current<br>sessment<br>ECEXP  | 9%<br>Onsion<br>Current BID Bour<br>& Assessment<br>982 | 242%<br>at 1009<br>ndary Proposed BID Ass<br>increase (Est.)<br>982 | Sessment Pro           | posed Boundary<br>ansion (Est.)<br>91 | New Arlington<br>BID (Est.)<br>2173 |              |  |
| • Propose                       | erease over current<br>sessment<br>ed Exp | ONSION<br>Current BID Bour<br>& Assessment              | 242%<br>at 1009<br>ndary Proposed BID As<br>Increase (Est.)         | Sessment Pro           | posed Boundary<br>ansion (Est.)       | New Arlington<br>BID (Est.)         | applied:     |  |
| • Propose                       | crease over current<br>sessment<br>ECEXP  | 9%<br>Onsion<br>Current BID Bour<br>& Assessment<br>982 | 242%<br>at 1009<br>ndary Proposed BID Ass<br>increase (Est.)<br>982 | Sessment Pro           | posed Boundary<br>ansion (Est.)<br>91 | New Arlington<br>BID (Est.)<br>2173 |              |  |