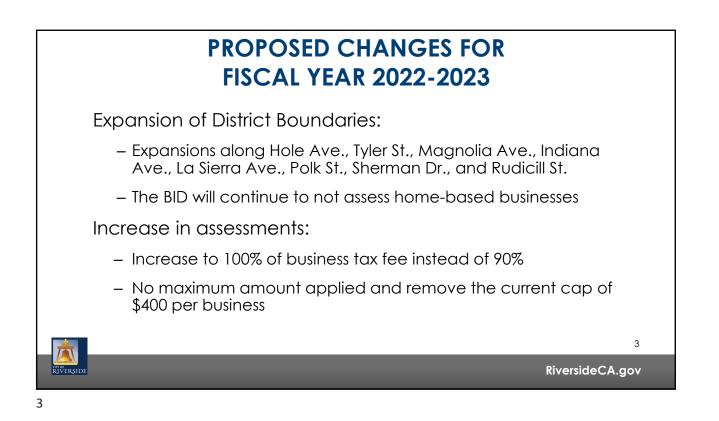

| <b>BID ASSESSMENT BREAKDOWN</b> |                                           |                                                         |                                                                     |                        |                                       |                                     |              |  |
|---------------------------------|-------------------------------------------|---------------------------------------------------------|---------------------------------------------------------------------|------------------------|---------------------------------------|-------------------------------------|--------------|--|
| • Current                       | BID:                                      |                                                         |                                                                     |                        |                                       |                                     |              |  |
|                                 |                                           | 90% or Less                                             | \$400.00 Cap                                                        | Totals                 |                                       |                                     |              |  |
| # of Bus                        | sinesses                                  | 686                                                     | 296                                                                 | 982                    |                                       |                                     |              |  |
| BID Asse                        | sessment                                  | \$121,899.74                                            | \$118,400.00                                                        | \$240,299.74           |                                       |                                     |              |  |
|                                 |                                           | 90% or Less                                             | \$400.00 Cap                                                        | Totals                 | 10070                                 | , 10 0                              | cap applied: |  |
|                                 |                                           | \$133.025.62                                            | \$404.688.95                                                        | \$537,714.57           |                                       |                                     |              |  |
|                                 |                                           | . ,                                                     |                                                                     | 000,714.07             |                                       |                                     |              |  |
| Avg. Inc                        | crease per account                        | \$16.22                                                 | \$967.19                                                            |                        |                                       |                                     |              |  |
| % of inc                        |                                           | \$16.22<br>9%                                           | \$967.19<br>242%                                                    | 124%                   |                                       |                                     |              |  |
| % of inc                        | crease over current<br>sessment           | 9%                                                      | 242%                                                                |                        | d no (                                | cap c                               | applied:     |  |
| % of inc<br>BID Asso            | crease over current<br>sessment           | ansion<br>Current BID Bou                               | 242%<br>at 100%<br>ndary Proposed BID Ass                           | 7 and                  | posed Boundary                        | New Arlington                       | applied:     |  |
| • Propose                       | erease over current<br>sessment<br>ed Exp | ONSION<br>Current BID Bour<br>& Assessment              | 242%<br>at 1009<br>ndary Proposed BID As<br>Increase (Est.)         | and and a sessment Pro | posed Boundary<br>ansion (Est.)       | New Arlington<br>BID (Est.)         | applied:     |  |
| • Propose                       | crease over current<br>sessment<br>ECEXP  | 9%<br>Onsion<br>Current BID Bour<br>& Assessment<br>982 | 242%<br>at 1009<br>ndary Proposed BID Ass<br>increase (Est.)<br>982 | Sessment Pro           | posed Boundary<br>ansion (Est.)<br>91 | New Arlington<br>BID (Est.)<br>2173 |              |  |
| • Propose                       | erease over current<br>sessment<br>ed Exp | ONSION<br>Current BID Bour<br>& Assessment              | 242%<br>at 1009<br>ndary Proposed BID As<br>Increase (Est.)         | Sessment Pro           | posed Boundary<br>ansion (Est.)       | New Arlington<br>BID (Est.)         | applied:     |  |
| • Propose                       | crease over current<br>sessment<br>ECEXP  | 9%<br>Onsion<br>Current BID Bour<br>& Assessment<br>982 | 242%<br>at 1009<br>ndary Proposed BID Ass<br>increase (Est.)<br>982 | Sessment Pro           | posed Boundary<br>ansion (Est.)<br>91 | New Arlington<br>BID (Est.)<br>2173 |              |  |