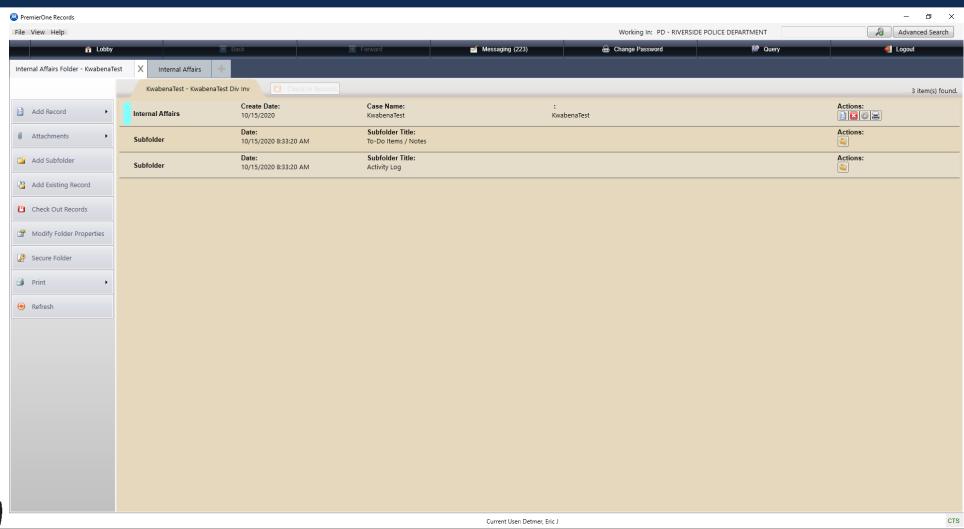

ation and Routing**

### **THE INVESTIGATION:**

- > Internal Affairs (IA) receives a complaint as previously described
- The IA Lieutenant assigns the complaint to the subject employee's division or IA considering the complexity/sensitive nature of the investigation
- > The completed investigation goes through the Chain of Command for approval and then to employee's Division Commander for Memo of Finding





# **Documentation and Routing**

- All Investigations are paperless in our Motorola, Premier One, Records Management System (RMS)
- All memos, forms, recordings, and videos are in one location
- All Body-Worn Camera/In-Car Video Camera Recordings are retained in WatchGuard under the case number
- Instant review by all upper-level Command Staff





# Records Management System (RMS)







# Records Management System (RMS)







# **Documentation and Routing**

### THE MEMORANDUM OF FINDING (MOF):

- The approved investigation is assigned to the subject employee's Division Commander
- The assigned Division Commander determines the appropriate corrective action based on the facts of the investigation and prepares an MOF
- The MOF is then sent through the Chain of Command for approval
- Employee is served
- If corrective action is punitive, all appeal privileges are given





# Goals of the Investigation

- Find the truth
- Clear the innocent of alleged misconduct
- Establish the fault of wrongdoers
- Facilitate prompt and just disciplinary action
  - As investigators, we do not recommend or impose discipline. Our role is to be independent fact finders and we are expec