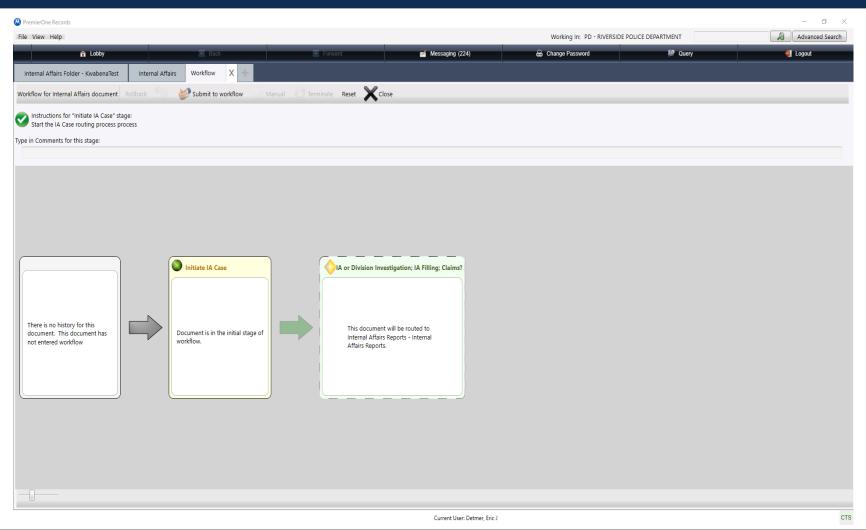

ION:**

- > Internal Affairs (IA) receives a complaint as previously described
- The IA Lieutenant assigns the complaint to the subject employee's division or IA considering the complexity/sensitive nature of the investigation
- > The completed investigation goes through the Chain of Command for approval and then to employee's Division Commander for Memo of Finding





# **Documentation and Routing**

- All Investigations are paperless in our Motorola, Premier One, Records Management System (RMS)
- All memos, forms, recordings, and videos are in one location
- All Body-Worn Camera/In-Car Video Camera Recordings are retained in WatchGuard under the case number
- Instant review by all upper-level Command Staff





# Records Management System (RMS)







# Records Management System (RMS)







# **Documentation and Routing**

### THE MEMORANDUM OF FINDING (MOF):

- The approved investigation is assigned to the subject employee's Division Commander
- The assigned Division Commander determines the appropriate corrective action based on the facts of the investigation and prepares an MOF
- The MOF is then sent through the Chain of Command for approval
- Employee is served
- If corrective action is punitive, all appeal privileges are given





# Goals of the Investigation

- Find the truth
- Clear the innocent of alleged misconduct
- Establish the fault of wrongdoers
- Facilitate prompt and just disciplinary action
  - As investigators, we do not recommend or impose discipline. Our role is to be independent fact finders and we are expected to be thorough and impartial. General