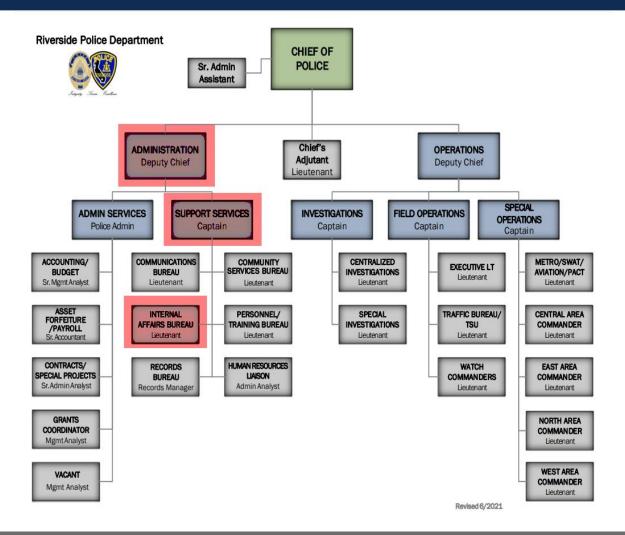

# Internal Affairs, Riverside Police Department

Community Police Review Commission

December 14, 2022

RPDonline.org

### Internal Affairs Staff

(1) Lieutenant

(3) Sergeants

(2) Civilian Administrative Specialists







### **Command Structure**







# Responsibilities of Internal Affairs

- Review, track, and maintain copies of all external complaints and internal administrative investigations (approximately 70 investigations per year)
- Typically focus on more involved/sensitive investigations, especially those concerning criminal allegations, racism/discrimination, excessive force, or when significant discipline may be imposed.
  - Others are handled at the division level (usually simple investigations)
  - Bifurcation of criminal and administrative investigations
- Conduct administrative reviews of all Officer Involved Shootings (OIS)/Officer Involved Deaths (OID)
- Process claims and lawsuits
- Conduct audits
  - Complaint process, collection, storage and destruction of narcotics and firearms, and use of confidential funds